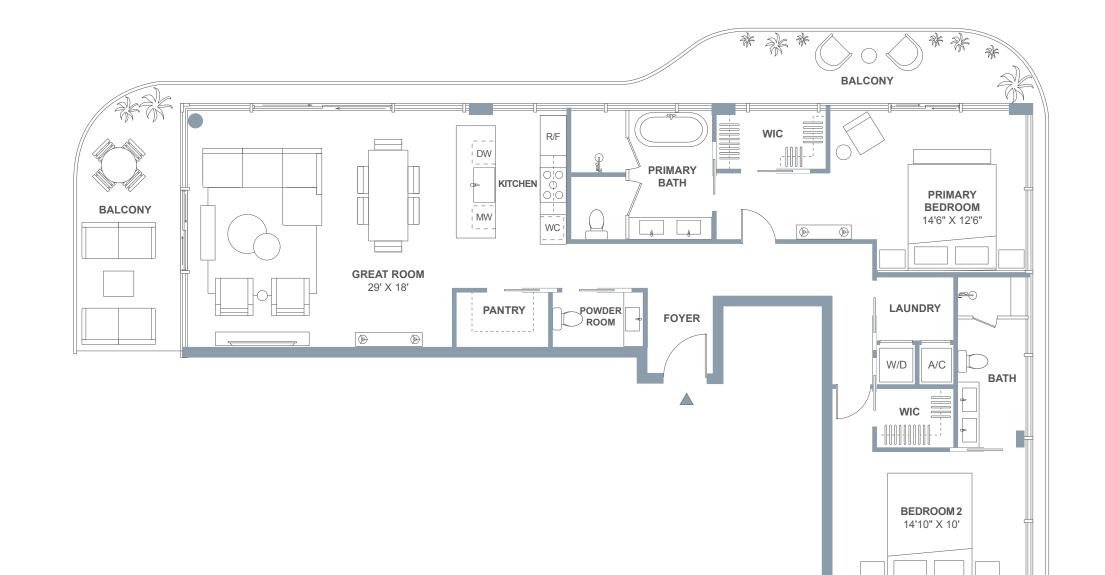

## Residence Ol

LEVELS 5 AND 7

#### 2 BEDROOMS

| 2.5 BATHROOMS |                      |
|---------------|----------------------|
| INTERIOR      | 1,476 SF   137 SQ. M |
| EXTERIOR      | 419 SF   39 SQ. M    |
| TOTAL         | 1,895 SF   176 SQ. M |

### 2901 INDIAN CREEK DRIVE, MIAMI BEACH, FLORIDA, 33140

1 Stated dimensions are measured to the exterior boundaries of the exterior walls and the centerline of interior demising walls and in fact vary from the dimensions that would be determined by using the description and definition of the "unit" set forth in the declaration (which generally only includes the interior airspace between the perimeter walls and excludes interior structural components). For your reference, the area of the unit, determined in accordance with those defined unit boundaries, is set forth in exhibit 3 to the declaration of the condominium. Note that measurements of rooms set forth on this floor plan are generally taken at the greatest points of each given room (as if the room were a perfect rectangle), without regard for any cutouts. Accordingly, the area of the actual room will typically be smaller than the product obtained by multiplying the stated length times width. All dimensions are approximate and may vary with actual construction, and all floor plans and development plans are subject to change.