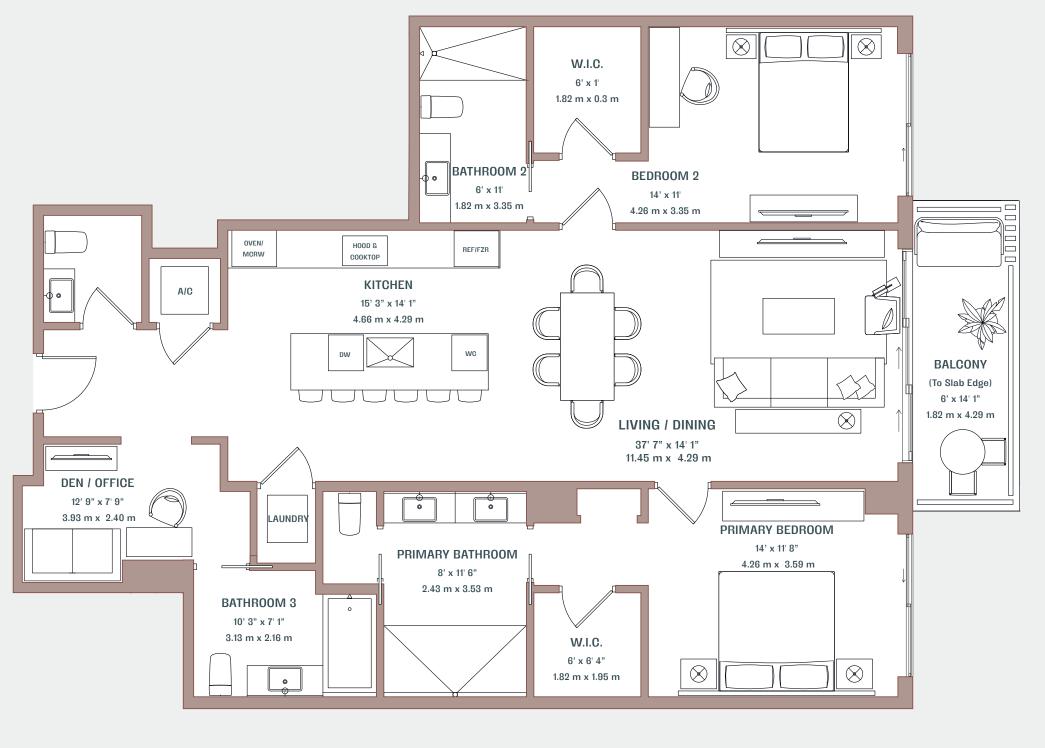

## 2 Bedroom + Den 3 Bathroom **Powder Room**

Interior 1,591 SF. / 148 m<sup>2</sup>

Exterior 105 SF. / 9 m<sup>2</sup>

Total 1,696 SF. / 157 m<sup>2</sup>