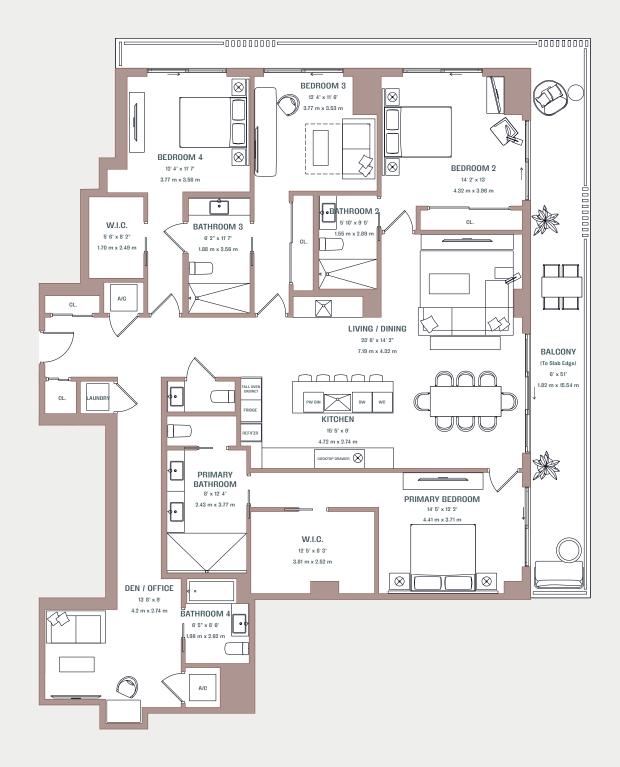

## THE

**COCONUT GROVE** 

4 Bedroom + Den

4 Bathroom

**Powder Room** 

Interior

2,611 SF. / 242 m<sup>2</sup>

Exterior

462 SF. / 43 m<sup>2</sup>

Total

3,073 SF. / 285 m<sup>2</sup>

Lincoln Ave.

TheLincolnCoconutGrove.com

## Residence 05

Exclusive Sales & Marketing by

Partners

These materials are not intended to be an offer to sell, or solicitation to buy a unit in the condominium. Such an offering shall only be made pursuant to the prospectus (offering circular) for the condominium and no statements should be relied upon unless made in the prospectus or in the applicable purchase agreement. In no event shall any solicitation, offer or sale of a unit in the condominium be made in, or to residents of, any state or country in which such activity would be unlawful. The purchase of real estate is a significant decision. Developer makes no representations are made regarding acquiring any potential for future profit, any future appreciation in value, any income potential, tax advantages, depreciation or investment potential regarding a unit, nor any monetary or financial advantages related to same. No statements or representations are made regarding the economic or tax benefits to be derived, a florid alimited liability company ("developer"), which was formed solely for such purpose. MDIV\_ILC. "One Sotheby's in affiliated with this entity, but is not the developer of this project. Purchasers shall be derived by a florid project. Purchasers shall any of exercise to any and all matters relating to the marketing and/or development of the condominium and with respect to the sales of units in the condominium. All images and designs depicted herein are artist's conceptual renderings, which are based upon preliminary development plans, and are subject to change without notice in the manner provided in the offering documents. All such materials are not to scale and are shown solely for cillustrative purposes. Certain services. Square footages stated herein are measured to the exterior boundaries of the exterior boundaries of the exterior boundaries of the exterior obundaries of the exterior obundaries of the exterior boundaries of the exterior obundaries of the ext