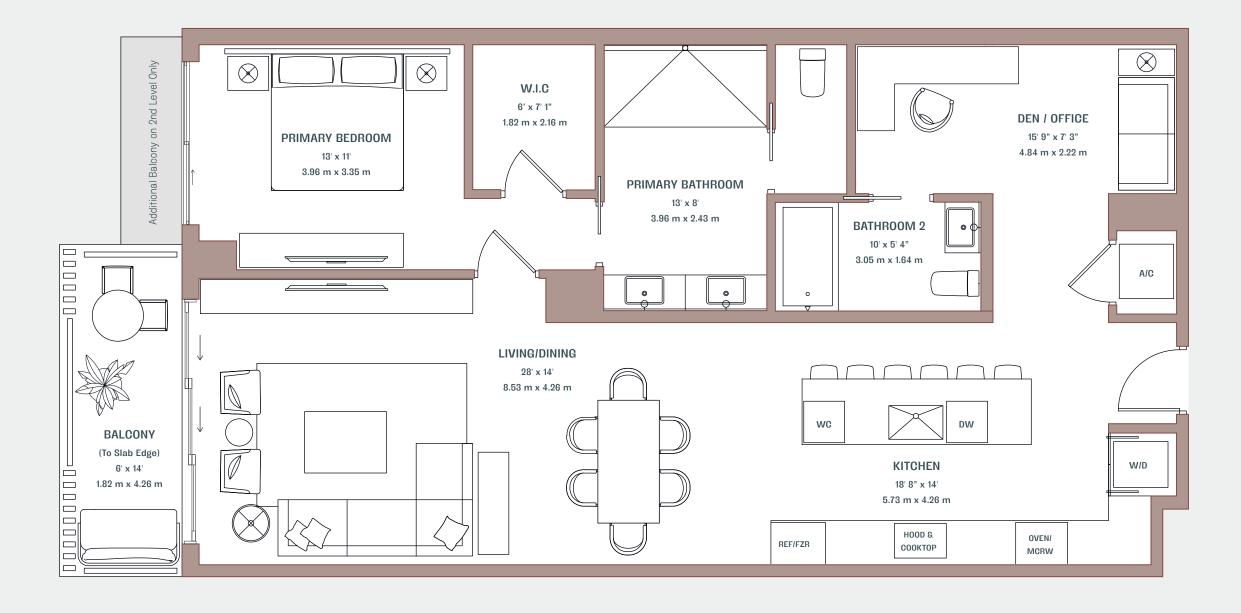

## 1 Bedroom + Den 2 Bathroom

| 2nd Level                      | 3th to 7th Leve    |
|--------------------------------|--------------------|
| Interior                       | Interior           |
| 1,281 SF. / 119 m²             | 1,281 SF. / 119 m² |
| Exterior                       | Exterior           |
| 126 SF. / 12 m²                | 96 SF. / 9 m²      |
| Total                          | Total              |
| 1,407 SF. / 131 m <sup>2</sup> | 1,377 SF. / 128 m² |

## Residence 02

Exclusive Sales & Marketing by

Developed by

Partners

These materials are not intended to be an offer to sell, or solicitation to buy a unit in the condominium. Such an offering shall only be made pursuant to the prospectus (offering circular) for the condominium and no statements should be relied upon unless made in the prospectus or in the applicable purchase agreement. In no event shall any solicitation, offer or sale of a unit in the condominium be made in, or to residents of, any state or country in which such activity would be unlawful. The purchase of real estate is a significant decision. Developer makes no representations concerning any potential for future profit, any future appreciation in value, any income potential, tax advantages, depreciation or investment potential regarding acquiring acquirin