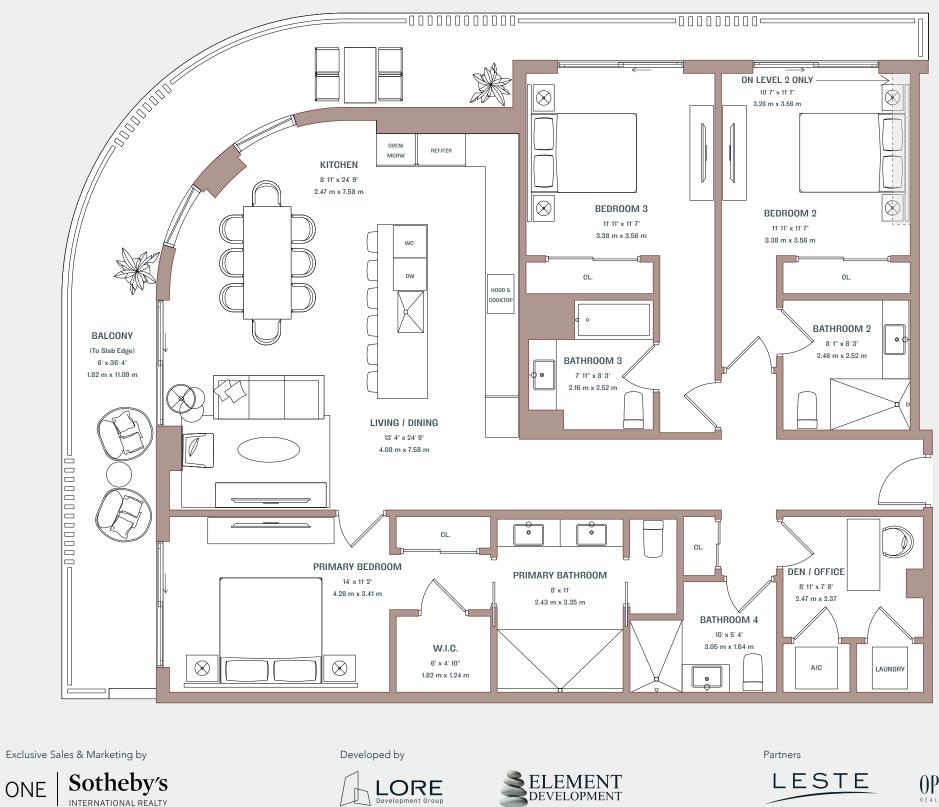

## THE COCONUT GROVE

## 3 Bedroom + Den **4** Bathroom

| 2nd Level          | 3th to 7th Level   |
|--------------------|--------------------|
| Interior           | Interior           |
| 1,875 SF. / 174 m² | 1,884 SF. / 175 m² |
| Exterior           | Exterior           |
| 436 SF. / 41 m²    | 436 SF. / 41 m²    |
| Total              | Total              |
| 2,311 SF. / 215 m² | 2,320 SF. / 216 m² |

## Residence