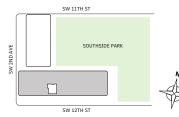

## FLOOR 64

- → South Tower
- ↓ 1 Bedroom
- ↓ 1 Bathroom
- ↓ 1 Den/Office
- ↓ Interior: 800 sq ft
- → Terrace: 139 sq ft

## FEATURES

- ▲ One-bedroom residence with South exposure
- → 10' floor-to-ceiling windows and sliding glass doors with direct access to 5' deep terrace

NORTH