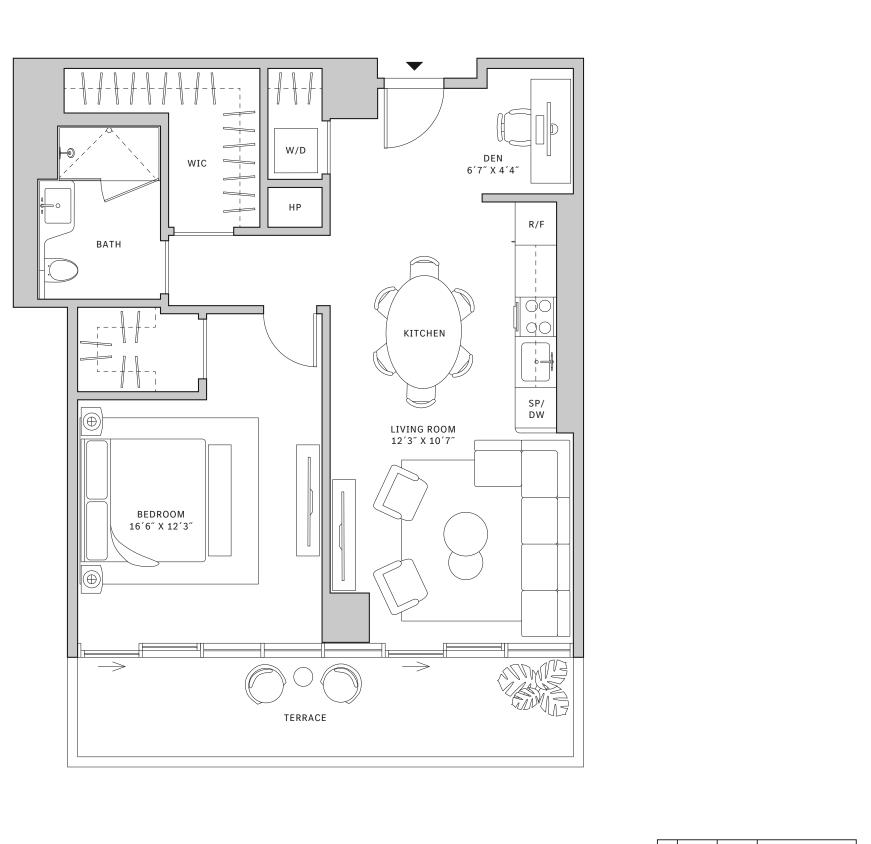

## Residence 09

## FLOOR 64

- → South Tower
- ↓ 1 Bedroom
- ↓ 1 Bathroom
- ↓ 1 Den/Office
- ↓ Interior: 800 sq ft
- → Terrace: 139 sq ft

## FEATURES

- ▲ One-bedroom residence with South exposure
- → 10' floor-to-ceiling windows and sliding glass doors with direct access to 5' deep terrace

NORTH