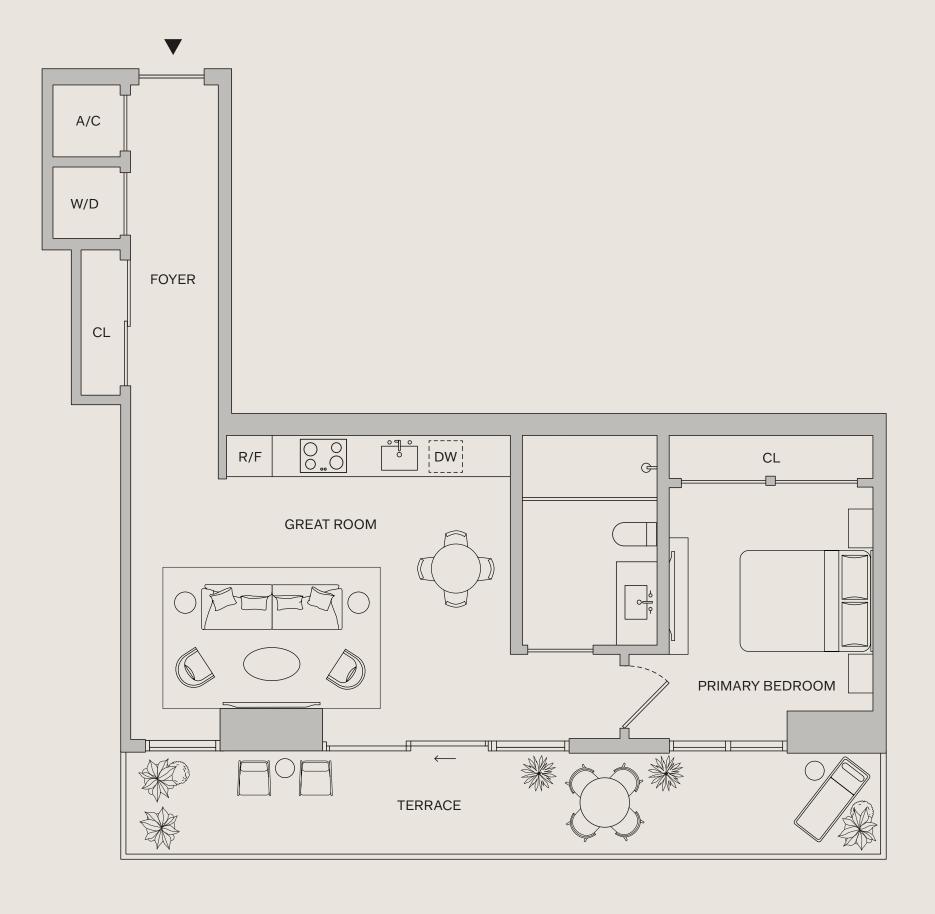

RESIDENCES

43-65 K

1 BEDROOMS 1 BATHROOMS TERRACE

INTERIOR: 783 SF | 72.7 M<sup>2</sup>
EXTERIOR: 191 SF | 17.7 M<sup>2</sup>
TOTAL: 974 SF | 90.4 M<sup>2</sup>

As This is not intended to be an offer to sell, or solicitation to buy, Condominium Units to residents of any jurisdiction where prohibited by law, and your eligibility for purchase will depend upon your state of residency. This offering is made only by the prospectus. The legal name of the Condominium is 175 NE 10th Street Condominium. Stated interior square footage shown on the floor plans is measured to the exterior face of exterior walls and to the centerline of interior demissing walls, or to the exterior face of walls adjoining corridors or other common elements or other structural components. This method of measurement varies from, and is larger than, the Declaration (which generally only includes structural components). For reference, the representation of the Declaration (which generally only includes structural components). For reference, the method of measurement varies and absolute discretion of the size of each Unit, see Exhibit "2" to the Declaration. All depictions of the size of each glacence, built-intion, and other matters of detail are conceptual on the method of the size of each Unit. Consult your prospectus and other matters of detail are each Unit. Consult your prospectus and other matters of detail are each Unit. Consult your prospectus and other matters of detail are each Unit. Consult your prospectus and other matters of detail are each Unit. Consult your prospectus and other matters of detail are each Unit. Consult your prospectus and other matters of detail are each Unit. Consult your prospectus and other matters of detail are each Unit. Consult your prospectus and other matters of detail are each Unit. Consult your prospectus and other matters of detail are each Unit. Consult your prospectus and other matters of detail are each Unit. Consult your prospectus and other matters of detail are each Unit. Consult your prospectus and other matters of detail are each Unit. Consult your prospec