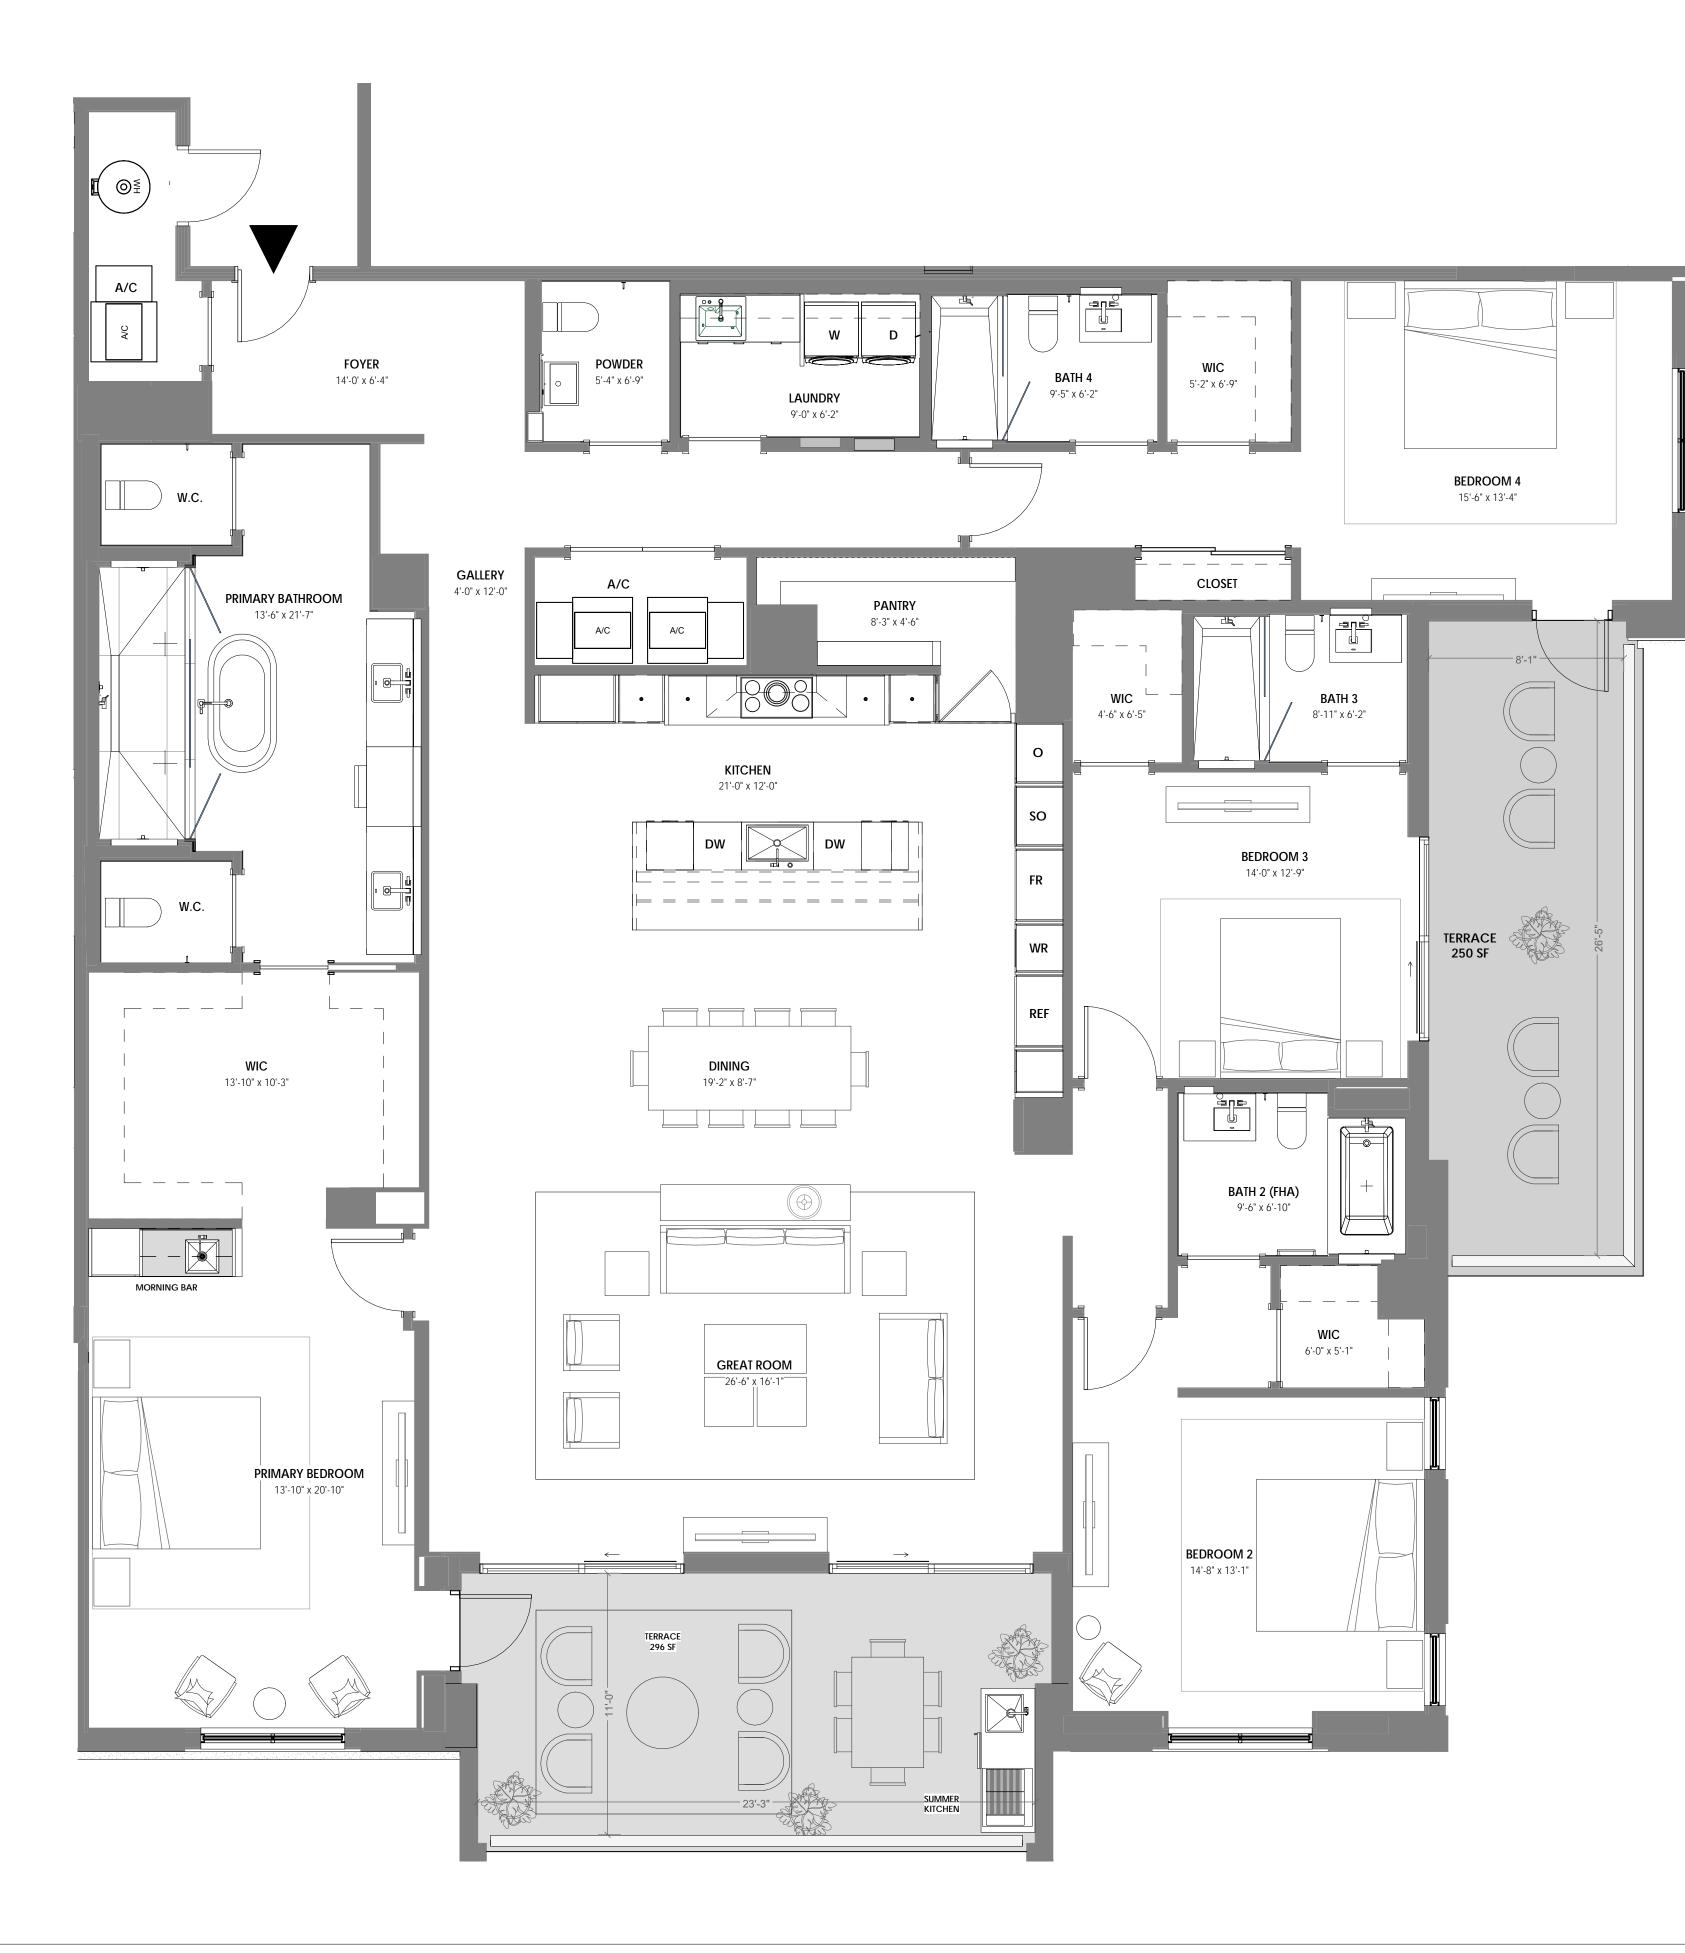

UNIT 910

4 BR / 4.5 BATH UNIT AREA: TERRACE AREA:

3,477 SF 546 SF

STATUTES, TO BE FURNISHED BY A DEVELOPER TO A BUYER OR LESSEE.

THIS OFFERING IS MADE ONLY BY THE OFFERING DOCUMENTS FOR THE CONDOMINIUM AND NO STATEMENT SHOULD BE RELIED UPON IF NOT MADE IN THE OFFERING DOCUMENTS. THIS IS NOT AN OFFER TO SELL, OR SOLICITATION OF OFFERS TO BUY, CONDOMINIUM UNITS IN STATES WHERE SUCH OFFER OR SOLICITATION CANNOT BE MADE. THIS CONDOMINIUM IS BEING DEVELOPED BY EL-AD MIZNER ON THE GREEN II LLC A DELAWARE LIMITED LIABILITY COMPANY (DEVELOPER). ANY AND ALL STATEMENTS, DISCLOSURES AND/OR REPRESENTATIONS SHALL BE DEEMED MADE BY DEVELOPER AND NOT BY EL AD AND YOU AGREE TO LOOK SOLELY TO DEVELOPER (AND NOT TO EL AD AND/OR ANY OF ITS AFFILIATES) WITH RESPECT TO ANY AND ALL MATTERS RELATING TO THE MARKETING AND/OR DEVELOPMENT OF THE CONDOMINIUM AND WITH RESPECT TO THE SALES OF UNITS IN THE CONDOMINIUM. THE INFORMATION PROVIDED, INCLUDING PRICING, IS SOLELY FOR INFORMATIONAL PURPOSES, AND IS SUBJECT TO CHANGE WITHOUT NOTICE. IMAGES ARE ARTIST'S CONCEPTUAL RENDERING. This advertisement is a solicitation for the sale of units in Alina 210 Boca Raton, A Condominium: N.J. Reg. No. 22-04-0002. THE COMPLETE OFFERING TERMS FOR ALINA 210 BOCA RATON ARE IN A CPS-12 APPLICATION AVAILABLE FROM THE OFFEROR: FILE NO. CP22-0047. This advertisement is a solicitation for the sale of units in Alina 220 Boca Raton, A Condominium: NJ Reg. No. 22-04-0003. THE COMPLETE OFFERING TERMS FOR ALINA 220 BOCA RATON ARE IN A CPS-12 APPLICATION AVAILABLE FROM THE OFFEROR: FILE NO. CP22-0044.