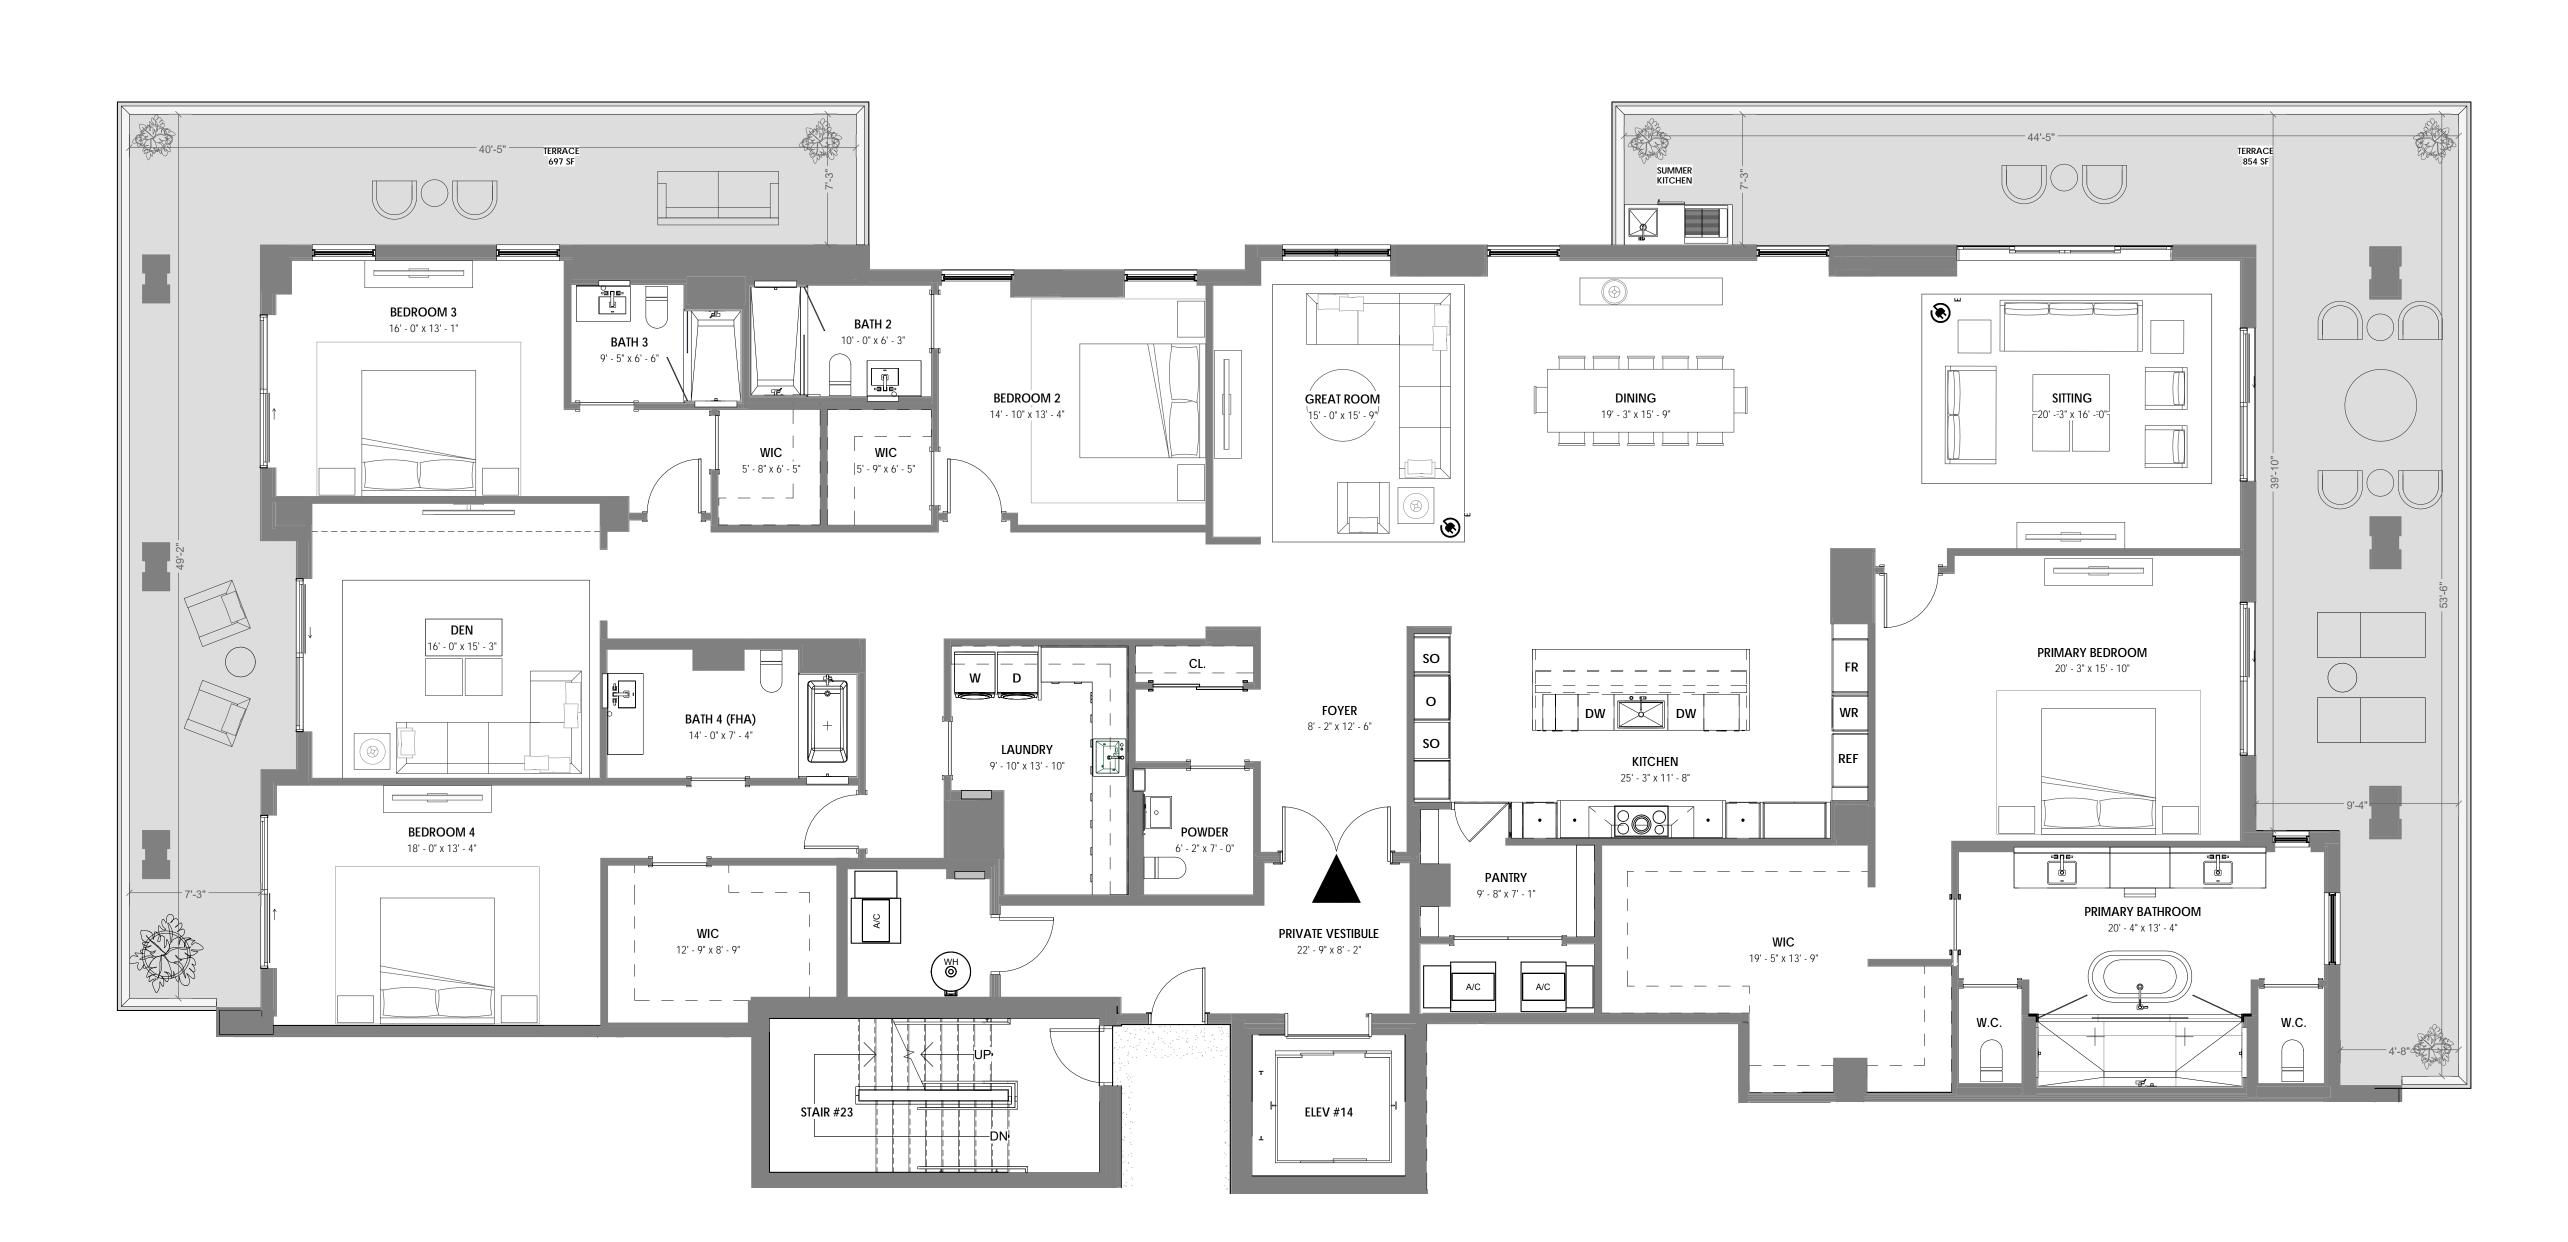

UNIT 501,601

4 BR + DEN / 4.5 BATH
UNIT AREA: 4,910 SF
TERRACE AREA: 1,551 SF

ORAL REPRESENTATIONS CANNOT BE RELIED UPON AS CORRECTLY STATING THE REPRESENTATIONS OF THE DEVELOPER. FOR CORRECT REPRESENTATIONS, REFERENCE SHOULD BE MADE TO THIS BROCHURE AND THE DOCUMENTS REQUIRED BY SECTION 718.503, FLORIDA STATUTES, TO BE FURNISHED BY A DEVELOPER TO A BUYER OR LESSEE.