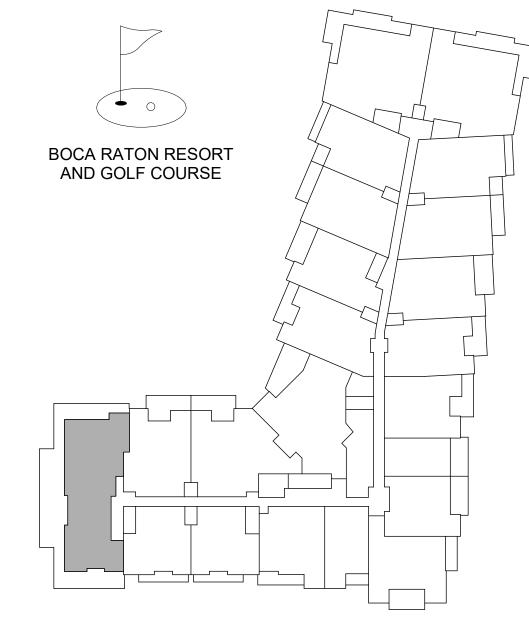

UNIT 501,601

4 BR + DEN / 4.5 BATH
UNIT AREA: 4,910 SF
TERRACE AREA: 1,551 SF

ORAL REPRESENTATIONS CANNOT BE RELIED UPON AS CORRECTLY STATING THE REPRESENTATIONS OF THE DEVELOPER. FOR CORRECT REPRESENTATIONS, REFERENCE SHOULD BE MADE TO THIS BROCHURE AND THE DOCUMENTS REQUIRED BY SECTION 718.503, FLORIDA STATUTES, TO BE FURNISHED BY A DEVELOPER TO A BUYER OR LESSEE.