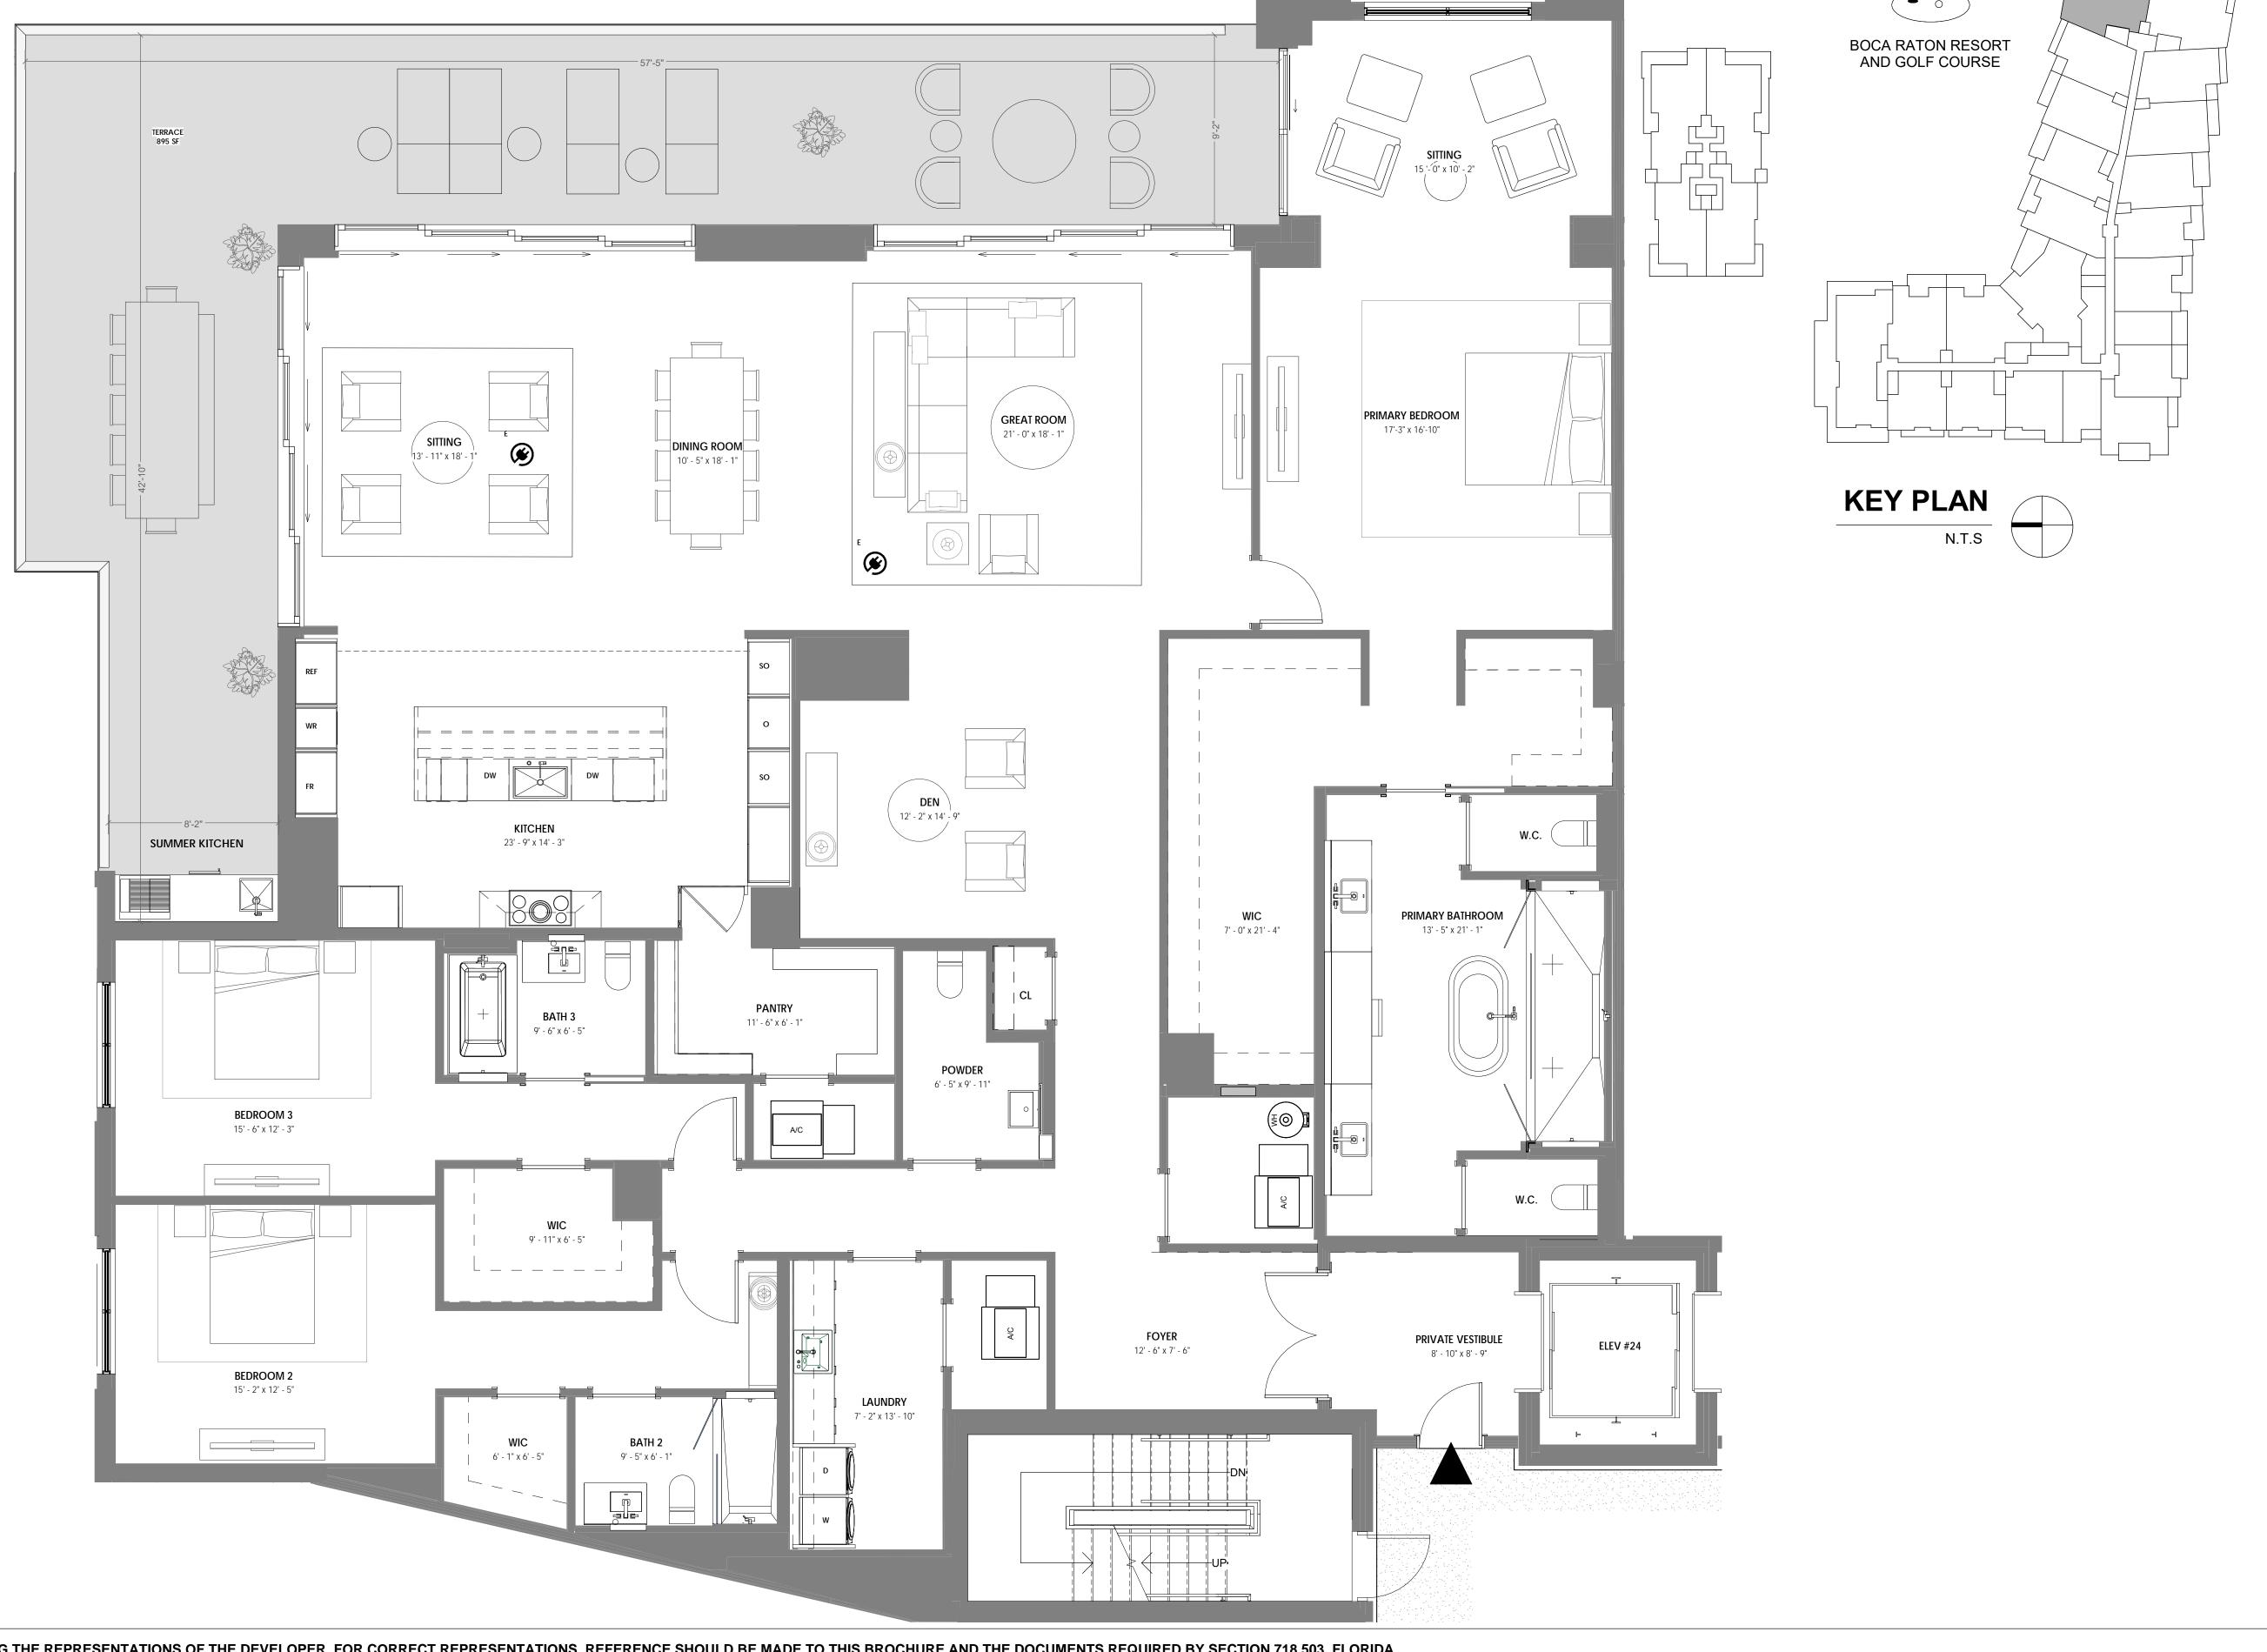

UNIT 423,523,623,723,823

3 BR + DEN / 3.5 BATH UNIT AREA: 4,265 SF TERRACE AREA: 895 SF

ORAL REPRESENTATIONS CANNOT BE RELIED UPON AS CORRECTLY STATING THE REPRESENTATIONS OF THE DEVELOPER. FOR CORRECT REPRESENTATIONS, REFERENCE SHOULD BE MADE TO THIS BROCHURE AND THE DOCUMENTS REQUIRED BY SECTION 718.503, FLORIDA STATUTES, TO BE FURNISHED BY A DEVELOPER TO A BUYER OR LESSEE.