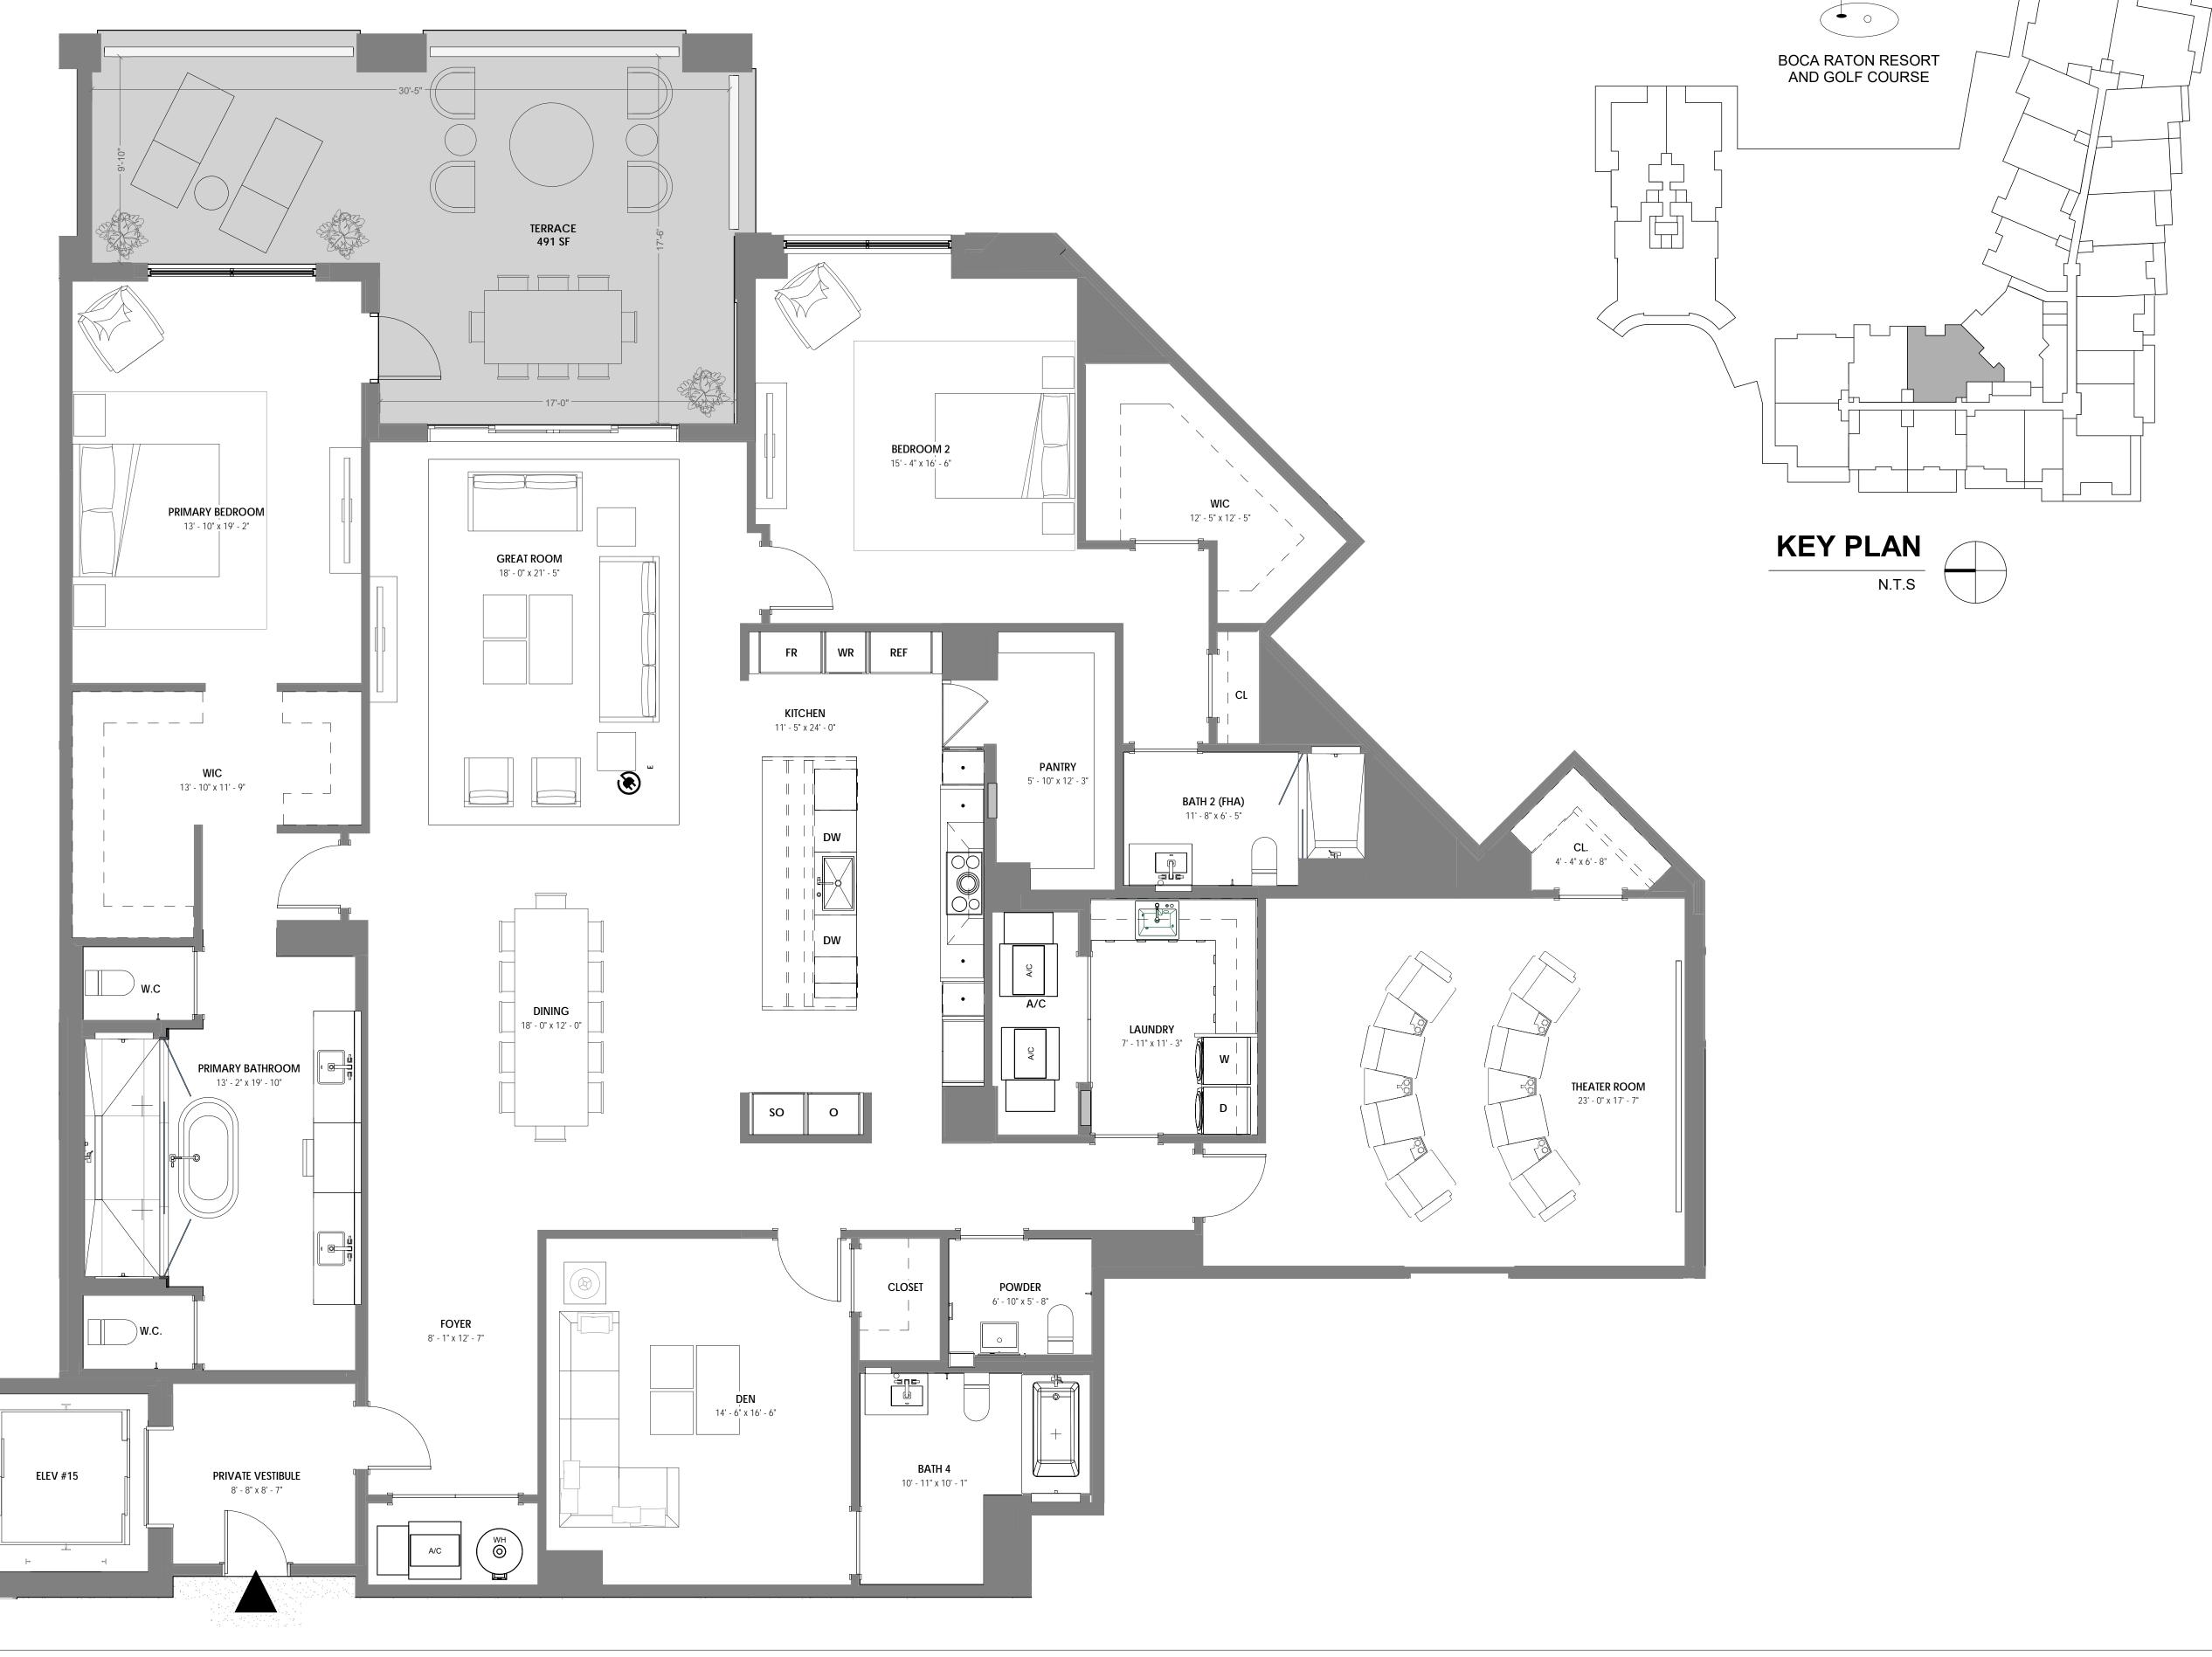

UNIT 305,405,505

2 BR + DEN + THEATRE / 3.5 BATH UNIT AREA: 3,791 SF TERRACE AREA: 491 SF

ORAL REPRESENTATIONS CANNOT BE RELIED UPON AS CORRECTLY STATING THE REPRESENTATIONS OF THE DEVELOPER. FOR CORRECT REPRESENTATIONS, REFERENCE SHOULD BE MADE TO THIS BROCHURE AND THE DOCUMENTS REQUIRED BY SECTION 718.503, FLORIDA STATUTES, TO BE FURNISHED BY A DEVELOPER TO A BUYER OR LESSEE.