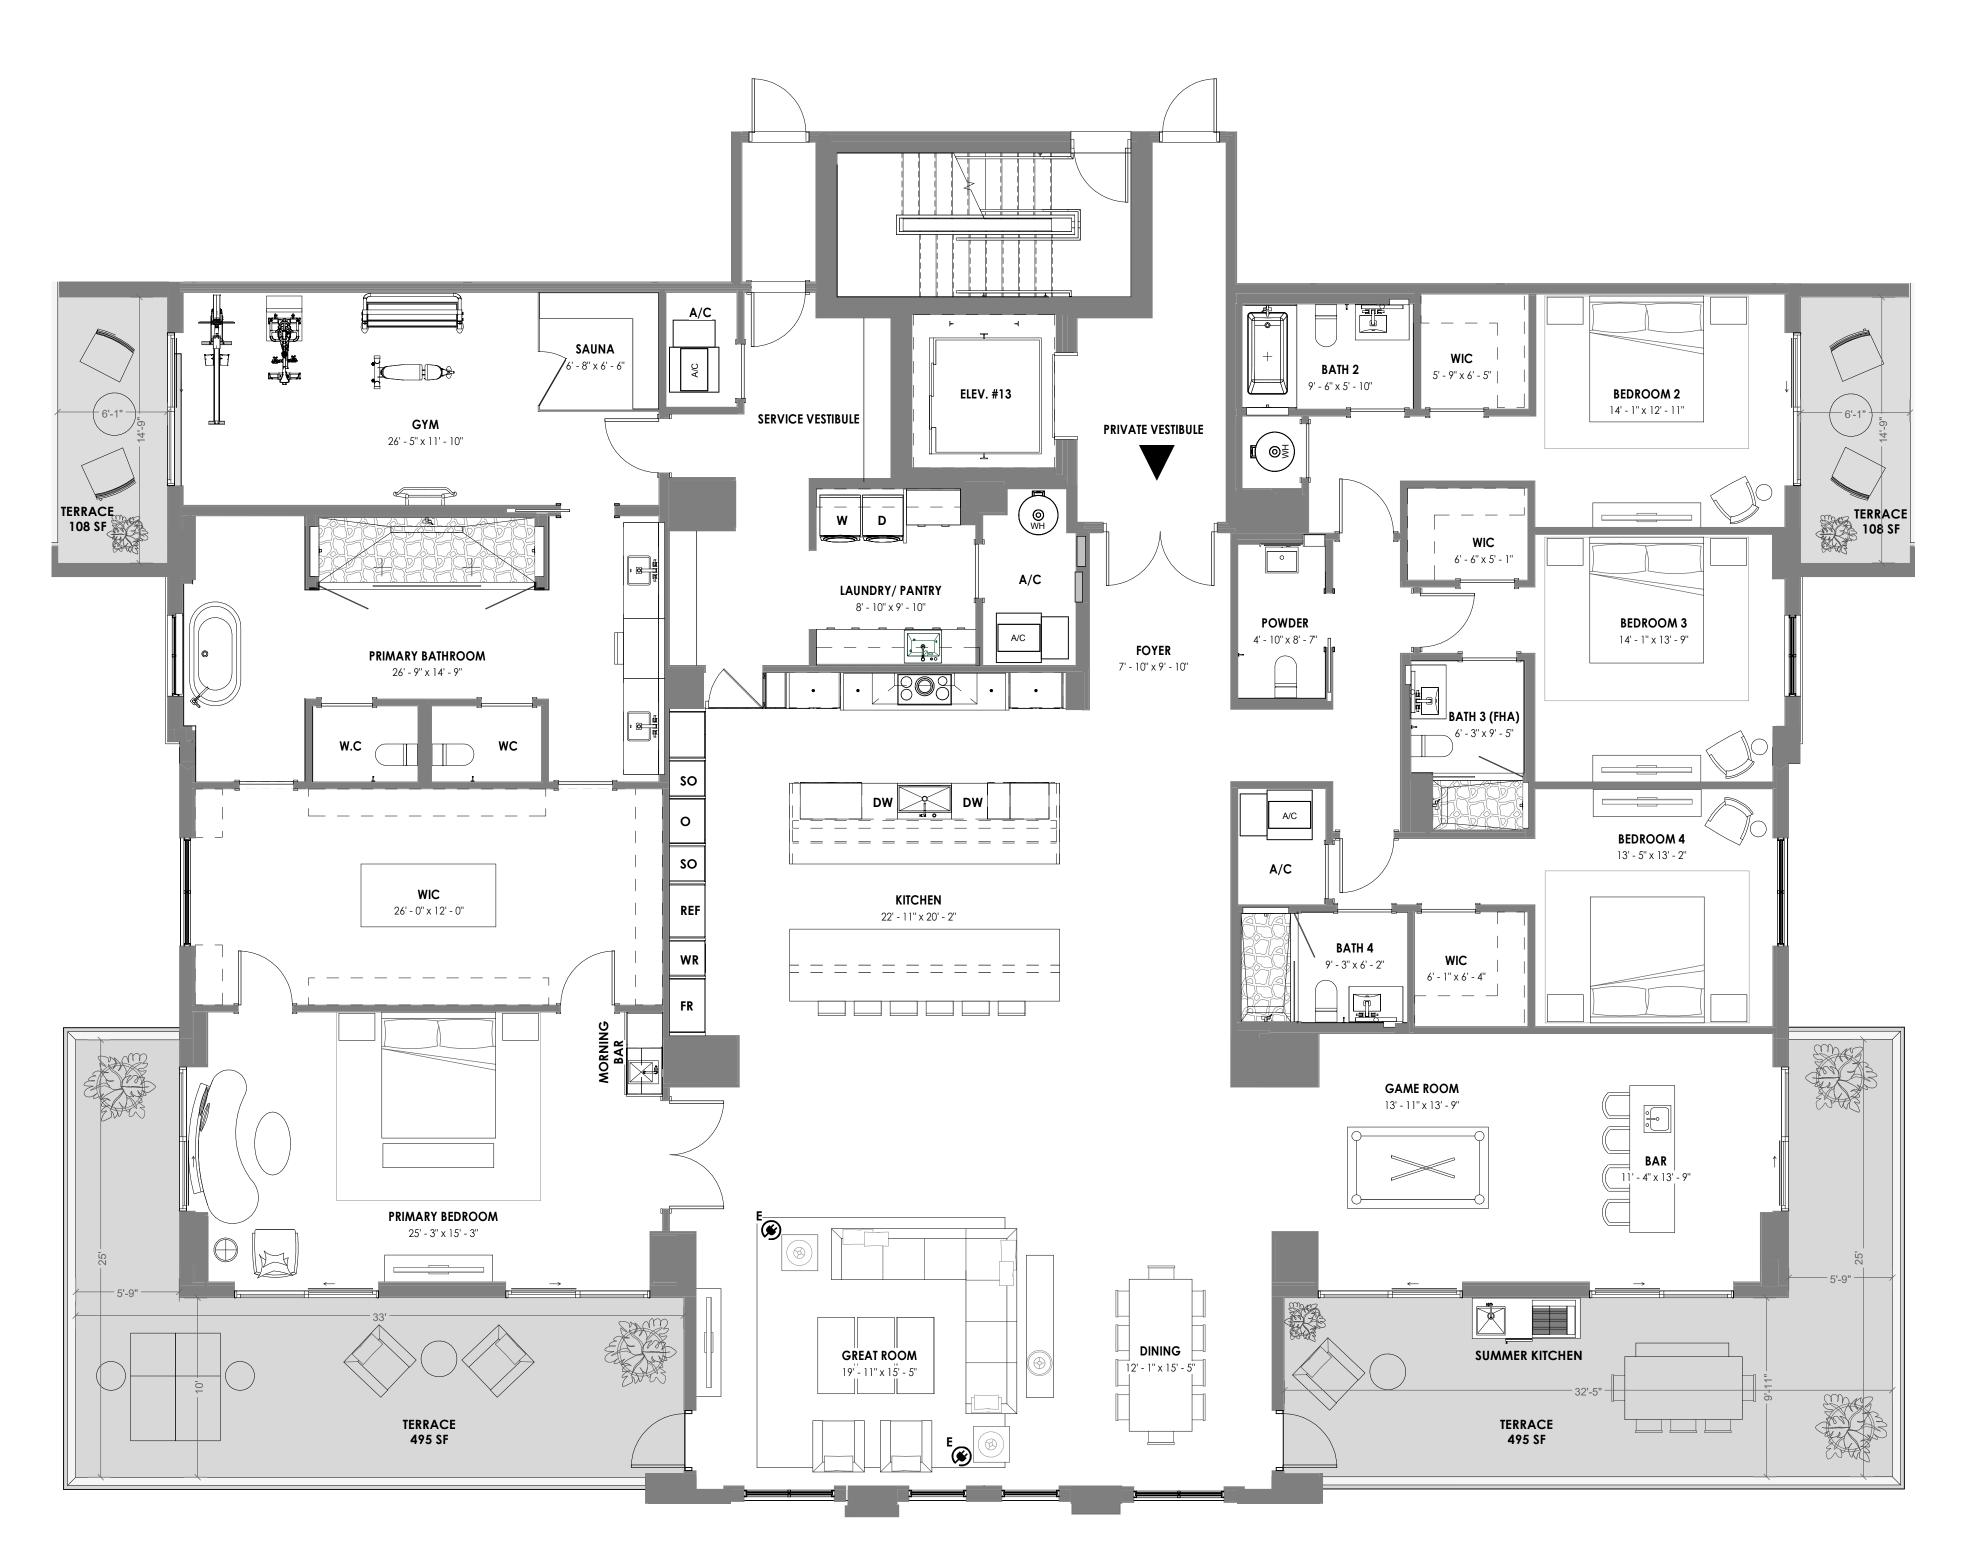

## UNIT 903

4 BR + DEN + GYM / 4.5 BATH UNIT AREA: 5,394 SF TERRACE AREA: 1,206 SF

STATUTES, TO BE FURNISHED BY A DEVELOPER TO A BUYER OR LESSEE.

THIS OFFERING IS MADE ONLY BY THE OFFERING DOCUMENTS FOR THE CONDOMINIUM AND NO STATEMENT SHOULD BE RELIED UPON IF NOT MADE IN THE OFFERING DOCUMENTS. THIS IS NOT AN OFFER TO SELL, OR SOLICITATION OF OFFERS TO BUY, CONDOMINIUM UNITS IN STATES WHERE SUCH OFFER OR SOLICITATION CANNOT BE MADE. THIS CONDOMINIUM IS BEING DEVELOPED BY EL-AD MIZNER ON THE GREEN II LLC A DELAWARE LIMITED LIABILITY COMPANY (DEVELOPER). ANY AND ALL STATEMENTS, DISCLOSURES AND/OR REPRESENTATIONS SHALL BE DEEMED MADE BY DEVELOPER AND NOT BY EL AD AND YOU AGREE TO LOOK SOLELY TO DEVELOPER (AND NOT TO EL AD AND/OR ANY OF ITS AFFILIATES) WITH RESPECT TO ANY AND ALL MATTERS RELATING TO THE MARKETING AND/OR DEVELOPMENT OF THE CONDOMINIUM AND WITH RESPECT TO THE SALES OF UNITS IN THE CONDOMINIUM. THE INFORMATION PROVIDED, INCLUDING PRICING, IS SOLELY FOR INFORMATIONAL PURPOSES, AND IS SUBJECT TO CHANGE WITHOUT NOTICE. IMAGES ARE ARTIST'S CONCEPTUAL RENDERING. This advertisement is a solicitation for the sale of units in Alina 210 Boca Raton, A Condominium: N.J. Reg. No. 22-04-0002. THE COMPLETE OFFERING TERMS FOR ALINA 210 BOCA RATON ARE IN A CPS-12 APPLICATION AVAILABLE FROM THE OFFEROR: FILE NO. CP22-0047. This advertisement is a solicitation for the sale of units in Alina 220 Boca Raton, A Condominium: NJ Reg. No. 22-04-0003. THE COMPLETE OFFERING TERMS FOR ALINA 220 BOCA RATON ARE IN A CPS-12 APPLICATION AVAILABLE FROM THE OFFEROR: FILE NO. CP22-0044.