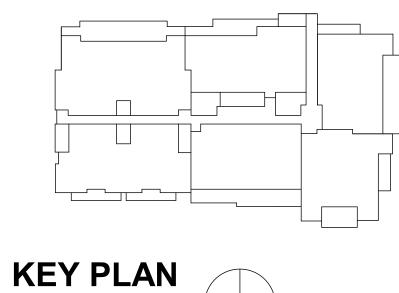

## UNIT 903

4 BR + DEN + GYM / 4.5 BATH UNIT AREA: 5,394 SF TERRACE AREA: 1,206 SF

STATUTES, TO BE FURNISHED BY A DEVELOPER TO A BUYER OR LESSEE.

THIS OFFERING IS MADE ONLY BY THE OFFERING DOCUMENTS FOR THE CONDOMINIUM AND NO STATEMENT SHOULD BE RELIED UPON IF NOT MADE IN THE OFFERING DOCUMENTS. THIS IS NOT AN OFFER TO SELL, OR SOLICITATION OF OFFERS TO BUY, CONDOMINIUM UNITS IN STATES WHERE SUCH OFFER OR SOLICITATION CANNOT BE MADE. THIS CONDOMINIUM IS BEING DEVELOPED BY EL-AD MIZNER ON THE GREEN II LLC A DELAWARE LIMITED LIABILITY COMPANY (DEVELOPER). ANY AND ALL STATEMENTS, DISCLOSURES AND/OR REPRESENTATIONS SHALL BE DEEMED MADE BY DEVELOPER AND NOT BY EL AD AND YOU AGREE TO LOOK SOLELY TO DEVELOPER (AND NOT TO EL AD AND/OR ANY OF ITS AFFILIATES) WITH RESPECT TO ANY AND ALL MATTERS RELATING TO THE MARKETING AND/OR DEVELOPMENT OF THE CONDOMINIUM AND WITH RESPECT TO THE SALES OF UNITS IN THE CONDOMINIUM. THE INFORMATION PROVIDED, INCLUDING PRICING, IS SOLELY FOR INFORMATIONAL PURPOSES, AND IS SUBJECT TO CHANGE WITHOUT NOTICE. IMAGES ARE ARTIST'S CONCEPTUAL RENDERING. This advertisement is a solicitation for the sale of units in Alina 210 Boca Raton, A Condominium: N.J. Reg. No. 22-04-0002. THE COMPLETE OFFERING TERMS FOR ALINA 210 BOCA RATON ARE IN A CPS-12 APPLICATION AVAILABLE FROM THE OFFEROR: FILE NO. CP22-0047. This advertisement is a solicitation for the sale of units in Alina 220 Boca Raton, A Condominium: NJ Reg. No. 22-04-0003. THE COMPLETE OFFERING TERMS FOR ALINA 220 BOCA RATON ARE IN A CPS-12 APPLICATION AVAILABLE FROM THE OFFEROR: FILE NO. CP22-0044.