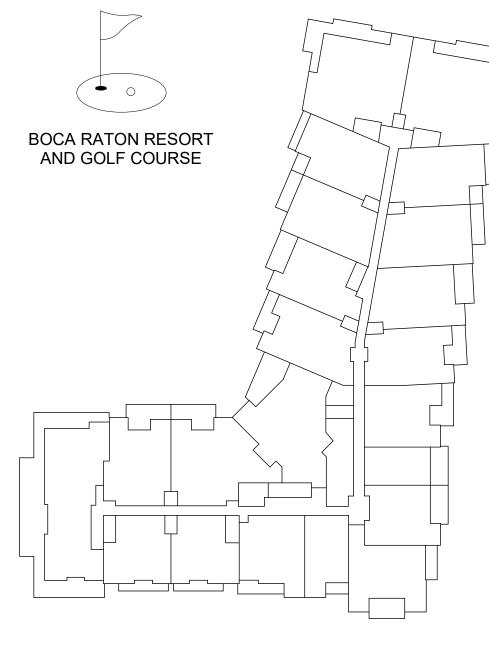

UNIT 404,504

3 BR / 3.5 BATH
UNIT AREA: 3,241 SF
TERRACE AREA: 811 SF

KEY PLAN

N.T.S

THIS OFFERING IS MADE ONLY BY THE OFFERING DOCUMENTS FOR THE CONDOMINIUM AND NO STATEMENT SHOULD BE RELIED UPON IF NOT MADE IN THE OFFERING DOCUMENTS. THIS IS NOT AN OFFER TO SELL, OR SOLICITATION OF OFFERS TO BUY, CONDOMINIUM UNITS IN STATES WHERE SUCH OFFER OR SOLICITATION CANNOT BE MADE. THIS CONDOMINIUM IS BEING DEVELOPED BY EL-AD MIZNER ON THE GREEN II LLC A DELAWARE LIMITED LIABILITY COMPANY (DEVELOPER). ANY AND ALL STATEMENTS, DISCLOSURES AND/OR REPRESENTATIONS SHALL BE DEEMED MADE BY DEVELOPER AND NOT BY EL AD AND YOU AGREE TO LOOK SOLELY TO DEVELOPER (AND NOT TO EL AD AND/OR ANY OF ITS AFFILIATES) WITH RESPECT TO ANY AND ALL MATTERS RELATING TO THE MARKETING AND/OR DEVELOPMENT OF THE CONDOMINIUM AND WITH RESPECT TO THE SALES OF UNITS IN THE CONDOMINIUM. THE INFORMATION PROVIDED, INCLUDING PRICING, IS SOLELY FOR INFORMATIONAL PURPOSES, AND IS SUBJECT TO CHANGE WITHOUT NOTICE. IMAGES ARE ARTIST'S CONCEPTUAL RENDERING. This advertisement is a solicitation for the sale of units in Alina 210 Boca Raton, A Condominium: N.J. Reg. No. 22-04-0003. THE COMPLETE OFFERING TERMS FOR ALINA 220 BOCA RATON ARE IN A CPS-12 APPLICATION AVAILABLE FROM THE OFFEROR: FILE NO. CP22-0044.