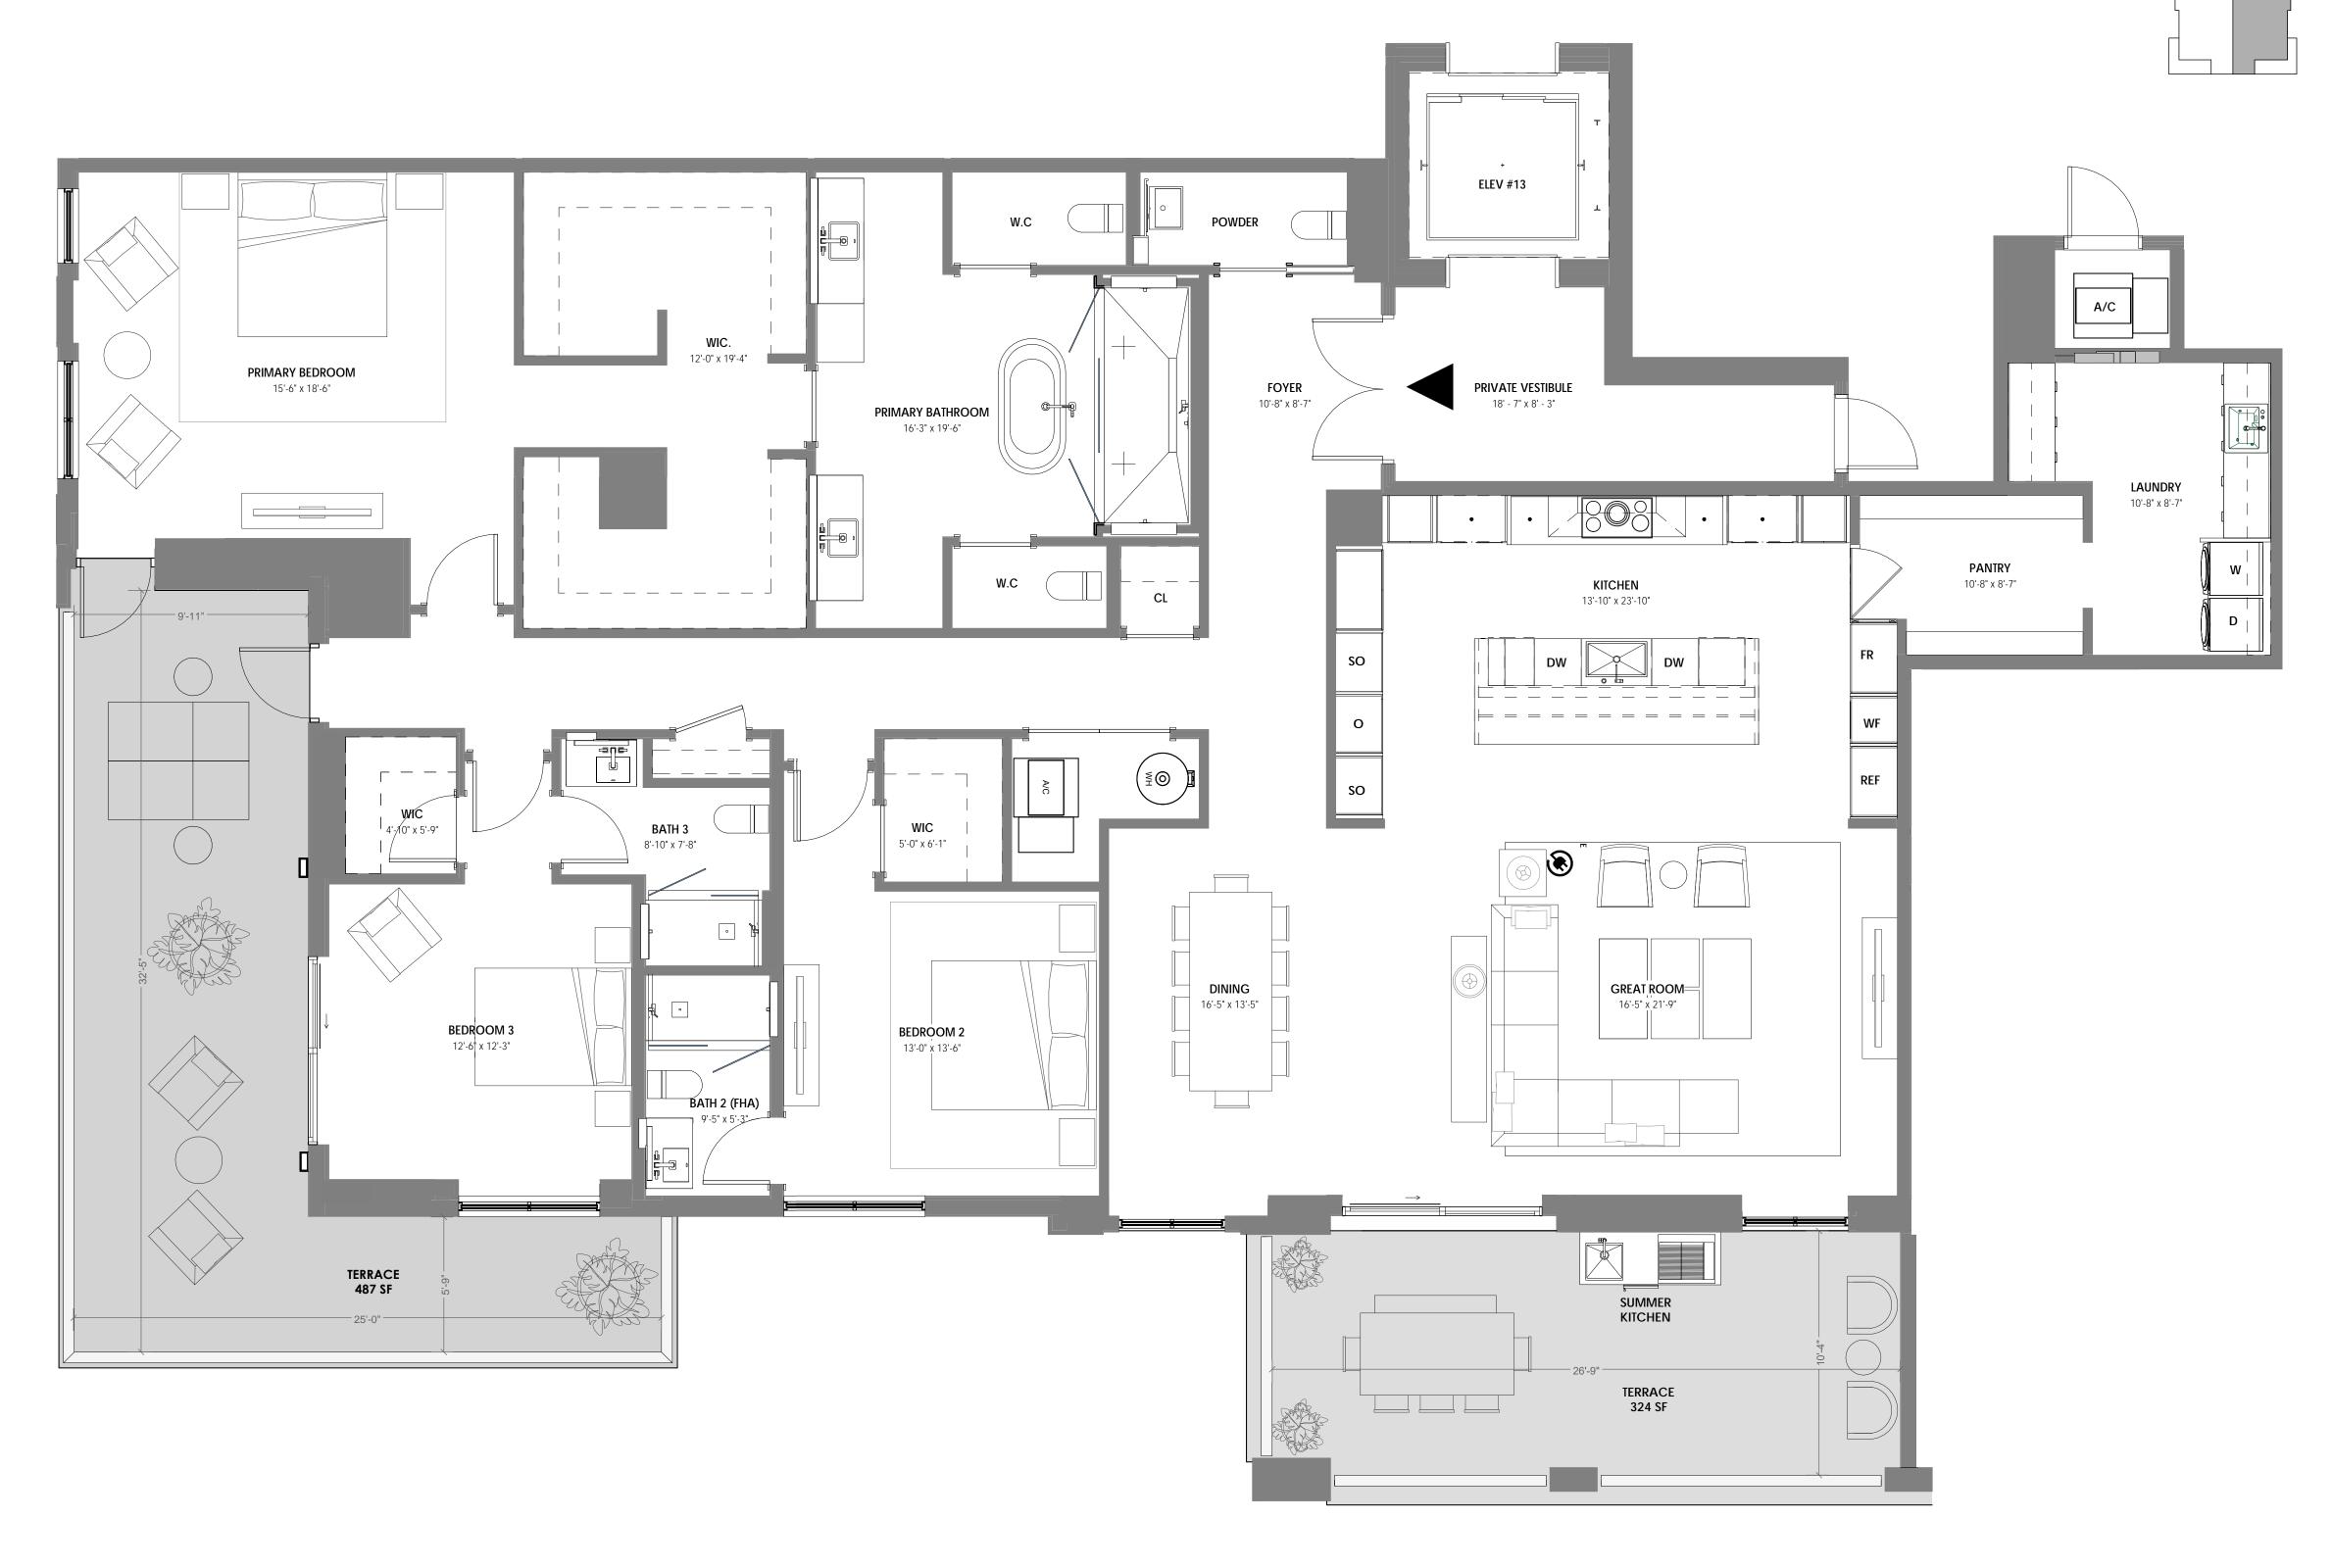

UNIT 404,504

3 BR / 3.5 BATH
UNIT AREA: 3,241 SF
TERRACE AREA: 811 SF

KEY PLAN

N.T.S

THIS OFFERING IS MADE ONLY BY THE OFFERING DOCUMENTS FOR THE CONDOMINIUM AND NO STATEMENT SHOULD BE RELIED UPON IF NOT MADE IN THE OFFERING DOCUMENTS. THIS IS NOT AN OFFER TO SELL, OR SOLICITATION OF OFFERS TO BUY, CONDOMINIUM UNITS IN STATES WHERE SUCH OFFER OR SOLICITATION CANNOT BE MADE. THIS CONDOMINIUM IS BEING DEVELOPED BY EL-AD MIZNER ON THE GREEN II LLC A DELAWARE LIMITED LIABILITY COMPANY (DEVELOPER). ANY AND ALL STATEMENTS, DISCLOSURES AND/OR REPRESENTATIONS SHALL BE DEEMED MADE BY DEVELOPER AND NOT BY EL AD AND YOU AGREE TO LOOK SOLELY TO DEVELOPER (AND NOT TO EL AD AND/OR ANY OF ITS AFFILIATES) WITH RESPECT TO ANY AND ALL MATTERS RELATING TO THE MARKETING AND/OR DEVELOPMENT OF THE CONDOMINIUM AND WITH RESPECT TO THE SALES OF UNITS IN THE CONDOMINIUM. THE INFORMATION PROVIDED, INCLUDING PRICING, IS SOLELY FOR INFORMATIONAL PURPOSES, AND IS SUBJECT TO CHANGE WITHOUT NOTICE. IMAGES ARE ARTIST'S CONCEPTUAL RENDERING. This advertisement is a solicitation for the sale of units in Alina 210 Boca Raton, A Condominium: N.J. Reg. No. 22-04-0003. THE COMPLETE OFFERING TERMS FOR ALINA 220 BOCA RATON ARE IN A CPS-12 APPLICATION AVAILABLE FROM THE OFFEROR: FILE NO. CP22-0044.