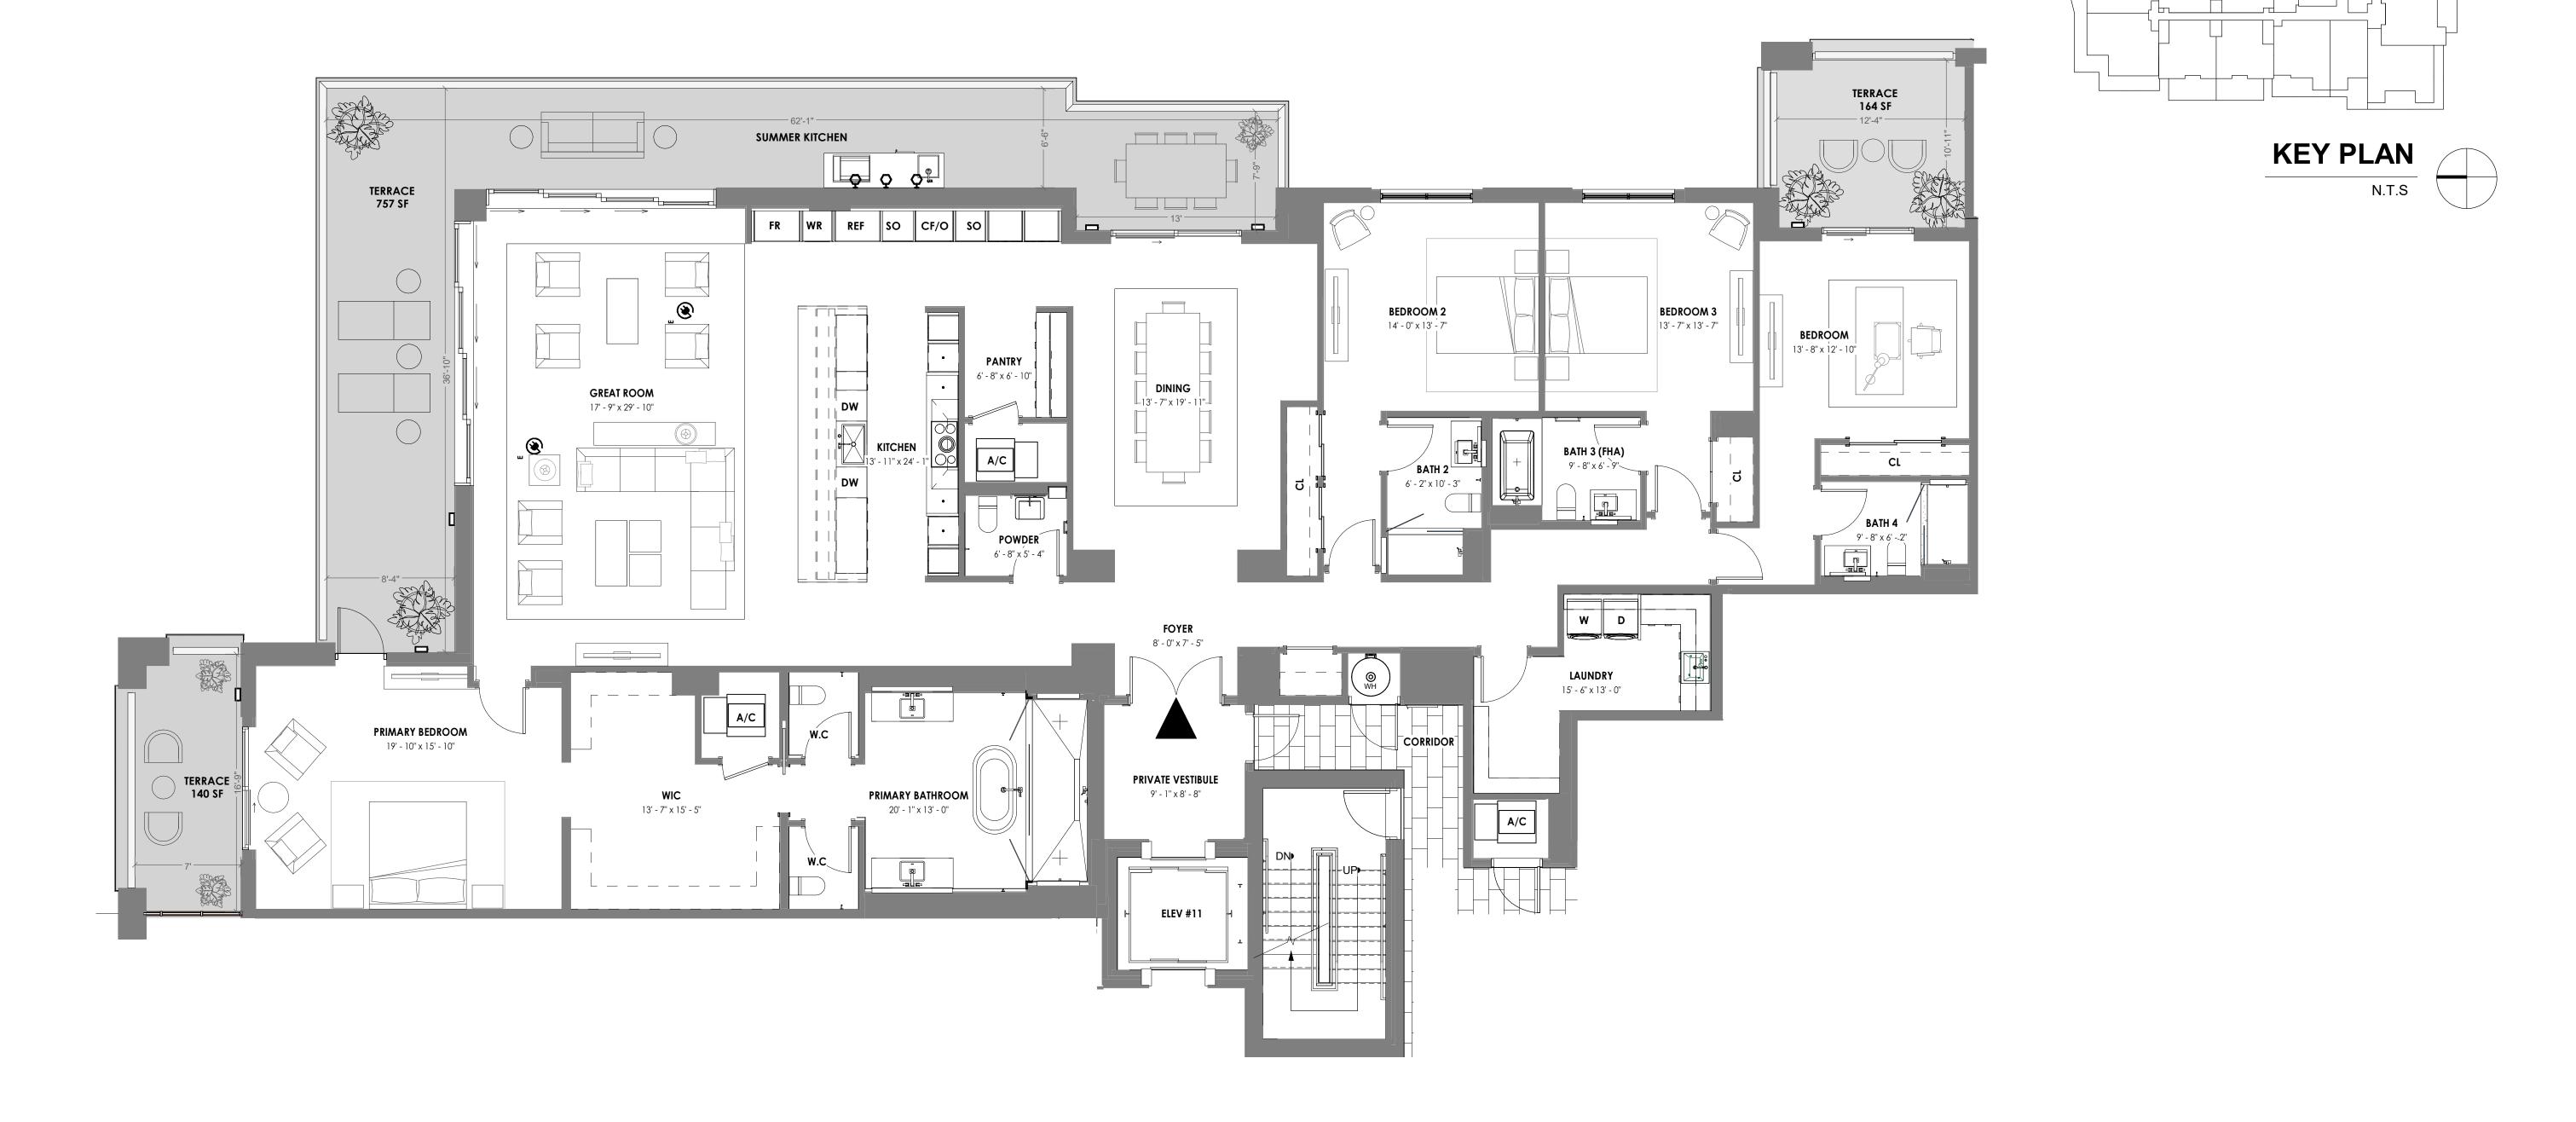

TOWER 2 UNIT 302,402,502

4 BR / 4.5 BATH
UNIT AREA: 4,113 SF
TERRACE AREA: 1,061 SF

ORAL REPRESENTATIONS CANNOT BE RELIED UPON AS CORRECTLY STATING THE REPRESENTATIONS OF THE DEVELOPER. FOR CORRECT REPRESENTATIONS, REFERENCE SHOULD BE MADE TO THIS BROCHURE AND THE DOCUMENTS REQUIRED BY SECTION 718.503, FLORIDA STATUTES, TO BE FURNISHED BY A DEVELOPER TO A BUYER OR LESSEE.