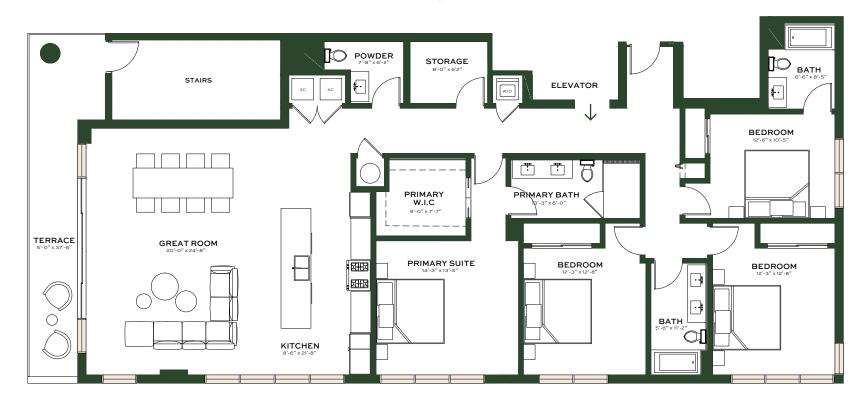

## PENTHOUSE 6

INTERIOR

EXTERIOR

2,367 SF 220 SQ M 199 SF 18 SQ M 4 BEDROOM 3.5 BATHROOM

WEST

EAST

© ORAL REPRESENTATIONS CANNOT BE RELIED UPON AS CORRECTLY STATING REPRESENTATIONS OF THE DEVELOPER. FOR CORRECT REPRESENTATIONS, MAKE REFERENCE TO THIS BROCHURE AND TO THE DOCUMENTS REQUIRED BY § 718.503, FLORIDA STATUTES, TO BE FURNISHED BY A DEVELOPER TO A BUYER OR LESSEE.