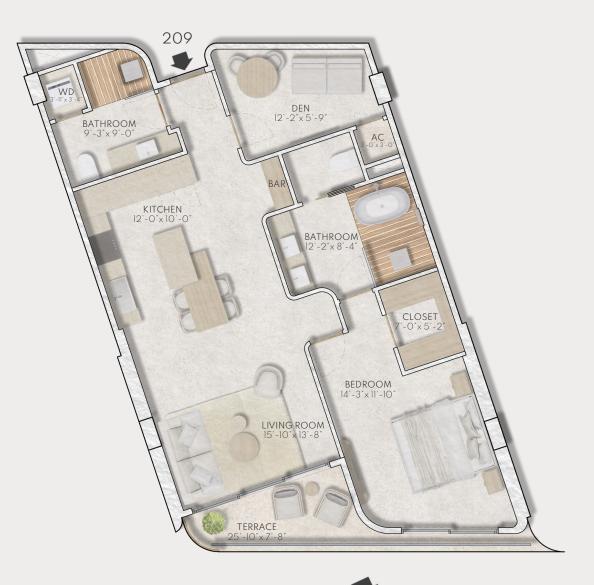

SOUTH-EAST

 I BED + DEN / 2 BATHS

 INTERIOR
 1,089 SQFT / 101 M²

 EXTERIOR
 95 SQFT / 9 M²

 TOTAL
 1,184 SQFT / 110 M²

This condominium is being developed by 8800 Collins Owner LLC, a Florida limited liability company ("Developer"). Any and all statements, disclosures and/or representations shall be deemed made by Developer with respect to any and all matters relating to the marketing and/or development of the Condominium and with respect to the sales of units in the Condominium. Oral representations cannot be relied upon as correctly stating the representations of the developer. For correct representations, make reference to this brochure and to the documents required by section 718.503, Florida statutes, to be furnished by a developer to a buyer or lessee. These materials are not intended to be an offer to sell, or solicitation to buy a unit in the condominium. Such an offering shall only be made pursuant to the prospectus (offering circular) for the condominium and no statements should be relied upon unless made in the prospectus or in the applicable purchase agreement. In no event shall any solicitation, offer or sale of a unit in the condominium be made in, or to residents of, any state or country in which such activity would be unlawful. The project graphics, renderings and text provided herein are copyrighted works owned by the Developer. All rights reserved. Unauthorized reproduction, display or other dissemination of such materials is strictly prohibited and constitutes copyright infringement. No real estate broker is authorized to make any representations or other arrangements made with any real estate broker are or shall be binding on the Developer. Plan details are subject to change through the Town's approval and permitting process.