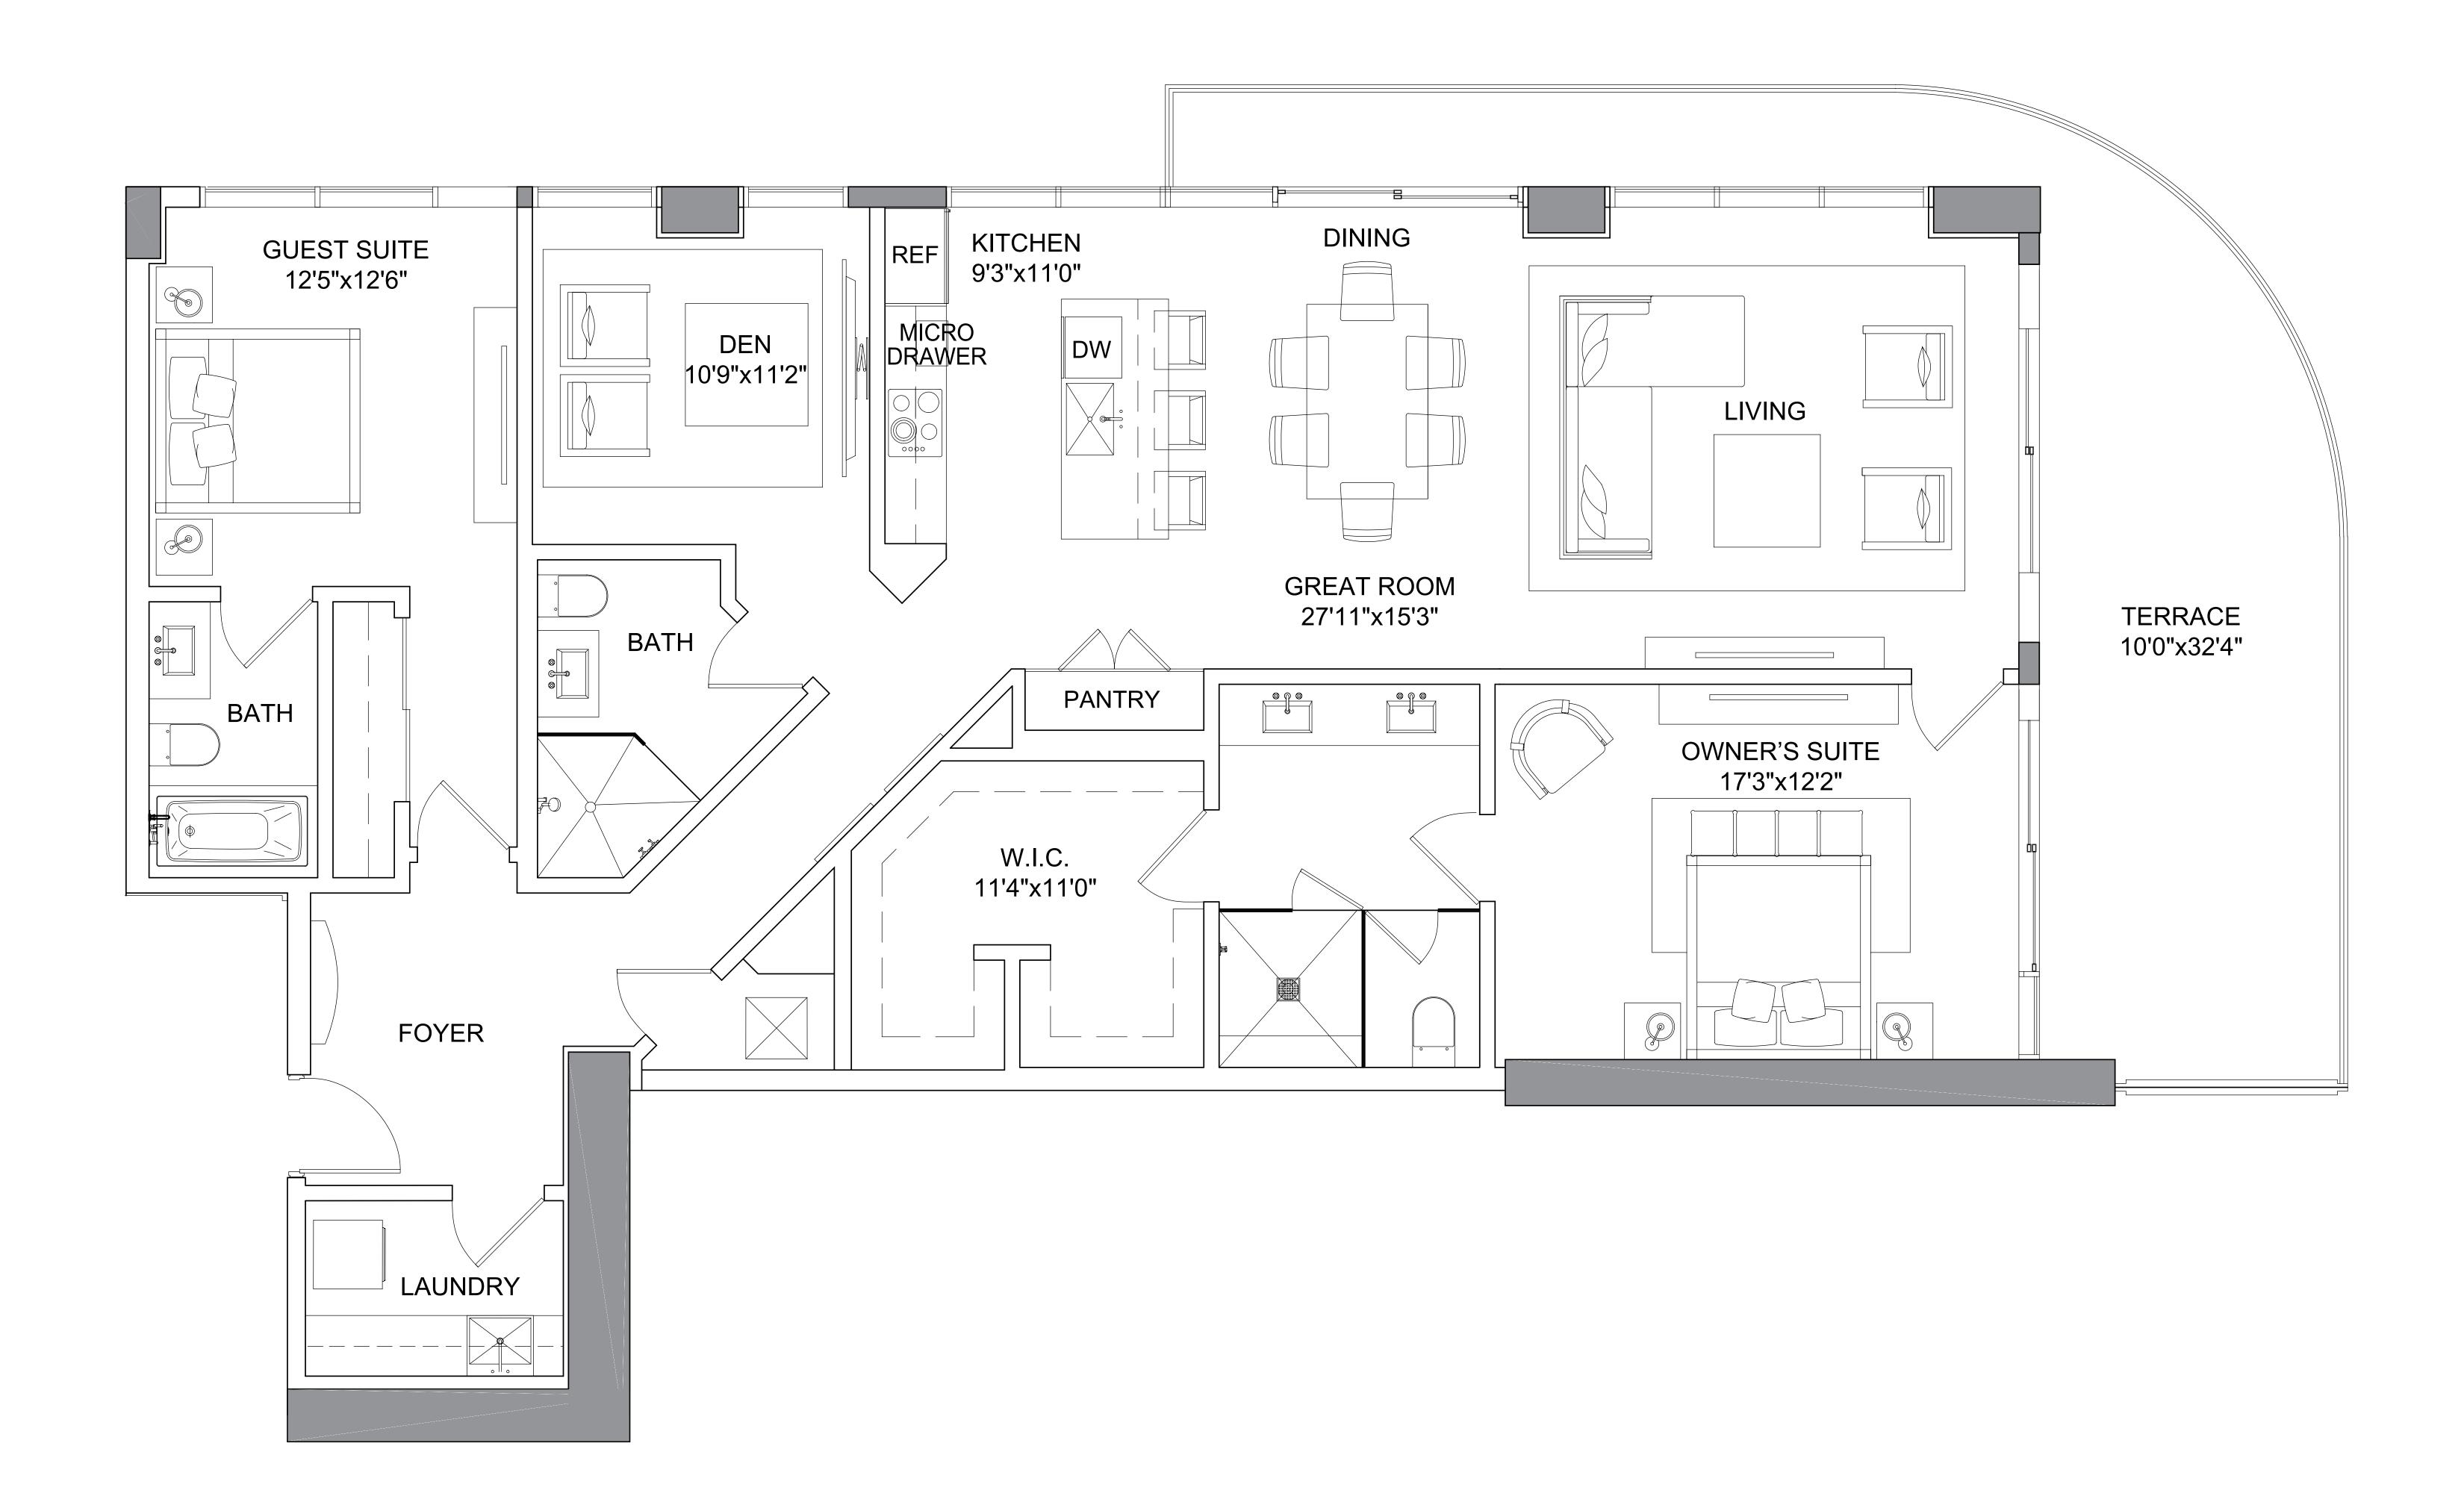

## SOUTH TOWE DEEP SKY RESIDENCE

## Specifications

| 2 Bedrooms   3 Bathrooms   Den          |            |
|-----------------------------------------|------------|
| • • • • • • • • • • • • • • • • • • • • |            |
| Interior                                | 1,890 SQFT |
|                                         |            |
| Exterior                                | 376 SQFT   |
|                                         |            |
| Total Area                              | 2,266 SQFT |