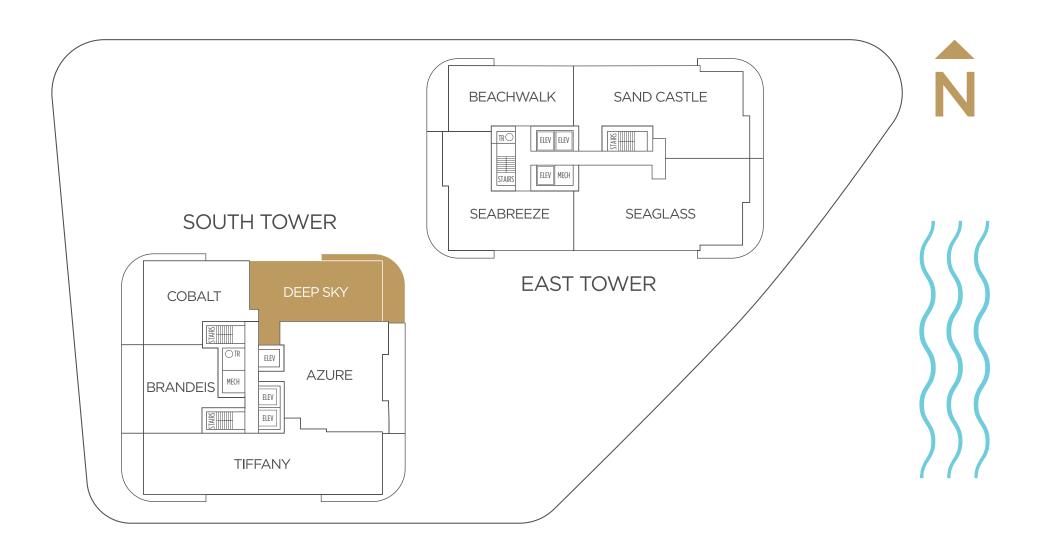

## SOUTH TOWE DEEP SKY RESIDENCE

## Specifications

| 2 Bedrooms   3 Bathrooms   Den          |            |
|-----------------------------------------|------------|
| • • • • • • • • • • • • • • • • • • • • |            |
| Interior                                | 1,890 SQFT |
|                                         |            |
| Exterior                                | 376 SQFT   |
|                                         |            |
| Total Area                              | 2,266 SQFT |



ORAL REPRESENTATIONS CANNOT BE RELIED UPON AS CORRECTLY STATING REPRESENTATIONS OF THE SELLER. FOR CORRECT REPRESENTATIONS, MAKE REFERENCE TO THE DOCUMENTS REQUIRED BY SECTION 718.503, FLORIDA STATUTES TO BE FURNISHED BY SELLER TO A BUYER OR LESSEE. Prices, terms and availability are subject to change at any time without notice. All photographs and renderings of improvements are conceptual only and do not presently exist. Actual improvements, including furnishings, fixtures, recreational facilities and amenities, may vary from those shown and views may not be available from all units. This is not an offer to sell or solicitation of offers to buy the condominium units in states where such offer or solicitation requires prior qualification has not been obtained. For New York Residents: THE