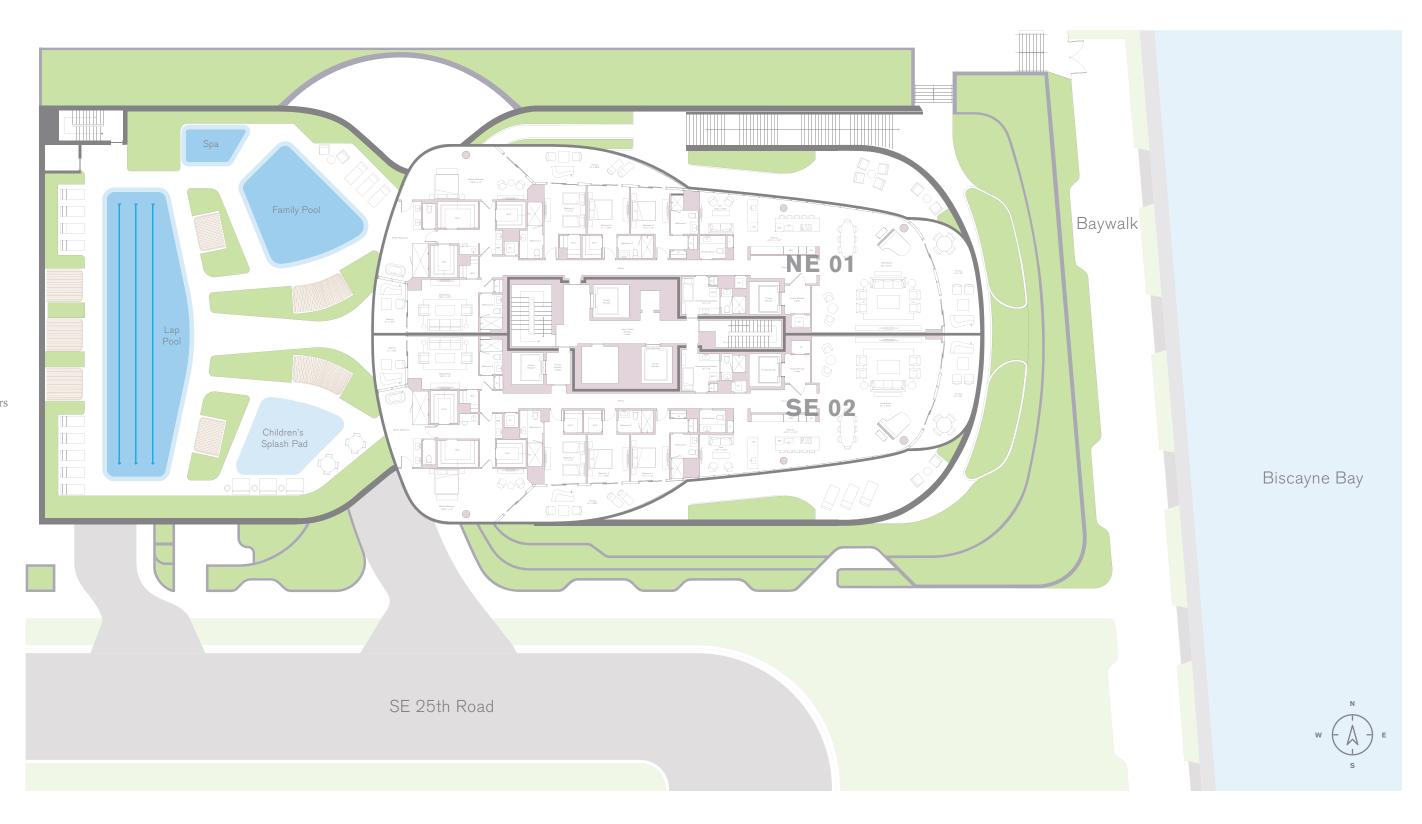

### NE Unit 01

INTERIOR
4,725 SQ FT / 440 SQ M
EXTERIOR
797 SQ FT / 74 SQ M
TOTAL

5,522 SQ FT / 514 SQ M

### SE Unit 02

INTERIOR
4,735 SQ FT / 440 SQ M
EXTERIOR
796 SQ FT / 74 SQ M
TOTAL
5,531 SQ FT / 514 SQ M

# FEATURES 5 Bedrooms, 6.5 Baths, Den, Housekeeping Quarters

unaresidences.com

ORAL REPRESENTATIONS CANNOT BE RELIED UPON AS CORRECTLY STATING THE REPRESENTATIONS of THE DEVELOPER. FOR CORRECT REPRESENTATIONS, MAKE REFERENCE TO THIS BROCHURE AND TO THE DOCUMENTS REQUIRED BY SECTION 718.503, FLORIDA STATUTES, TO BE FURNISHED BY A DEVELOPER TO A BUYER OR LESSEE.. Ceiling heights are measured from top of slab to to