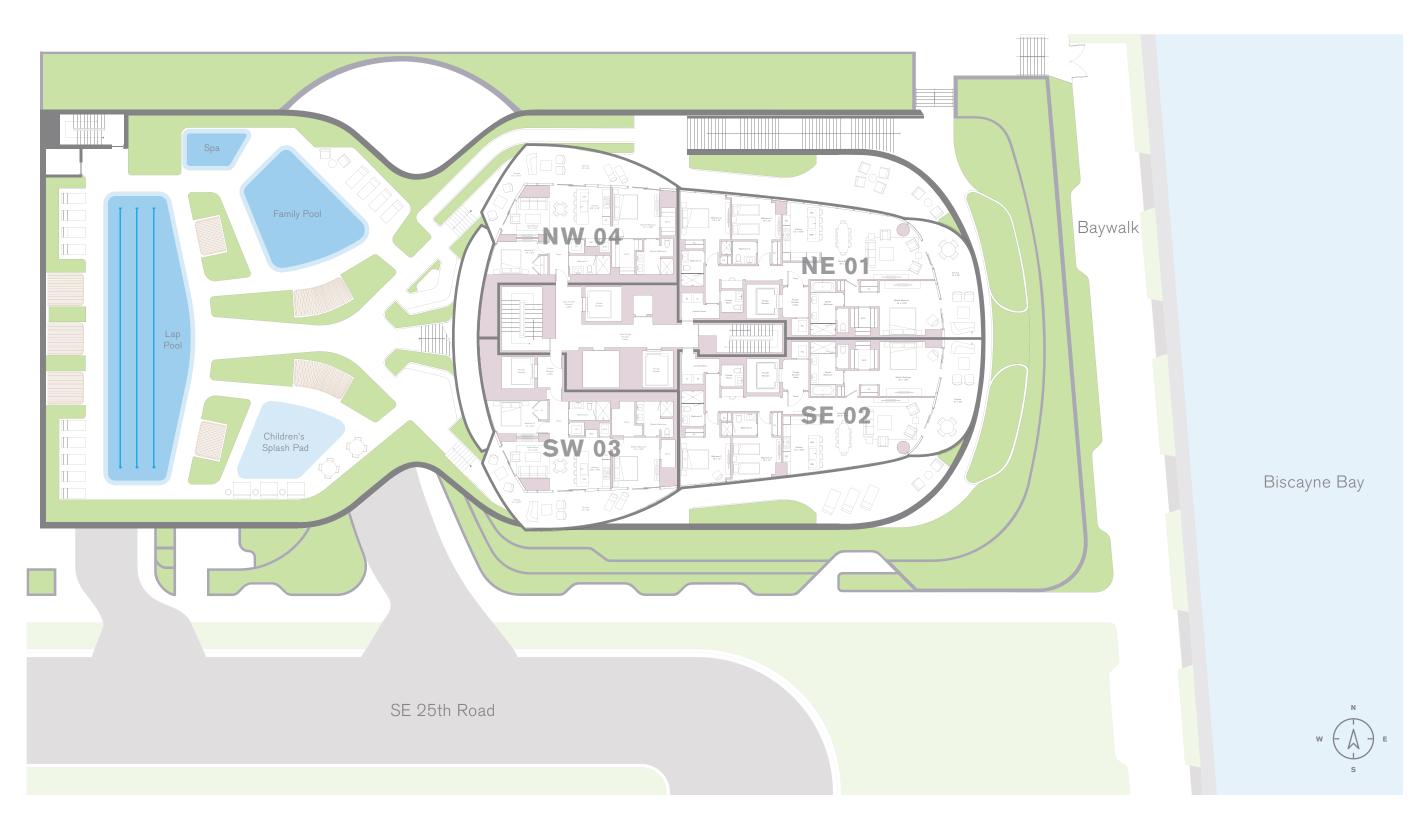

## 4 Residences Levels 05-16\*

NE 01

INTERIOR
2,108 SQ FT / 195 SQ M
EXTERIOR
319 SQ FT / 30 SQ M
TOTAL
2,415 SQ FT / 225 SQ M

### SE 02

INTERIOR
2,105 SQ FT / 196 SQ M
EXTERIOR
319 SQ FT / 30 SQ M
TOTAL
2,424 SQ FT / 226 SQ M

FEATURES 3 Bedrooms, 3.5 Baths, Laundry Room

#### SW 03

INTERIOR

1,102 SQ FT / 102 SQ M

EXTERIOR

421 SQ FT / 39 SQ M

TOTAL

1,523 SQ FT / 141 SQ M

### NW 04

INTERIOR
1,102 SQ FT / 102 SQ M
EXTERIOR
421 SQ FT / 39 SQ M
TOTAL
1,523 SQ FT / 141 SQ M

FEATURES 2 Bedrooms, 2 Baths

\*LEVEL 16 ONLY INTERIOR 1,130 SQ FT / 105 SQ M EXTERIOR 440 SQ FT / 41 SQ M TOTAL 1,570 SQ FT / 146 SQ M