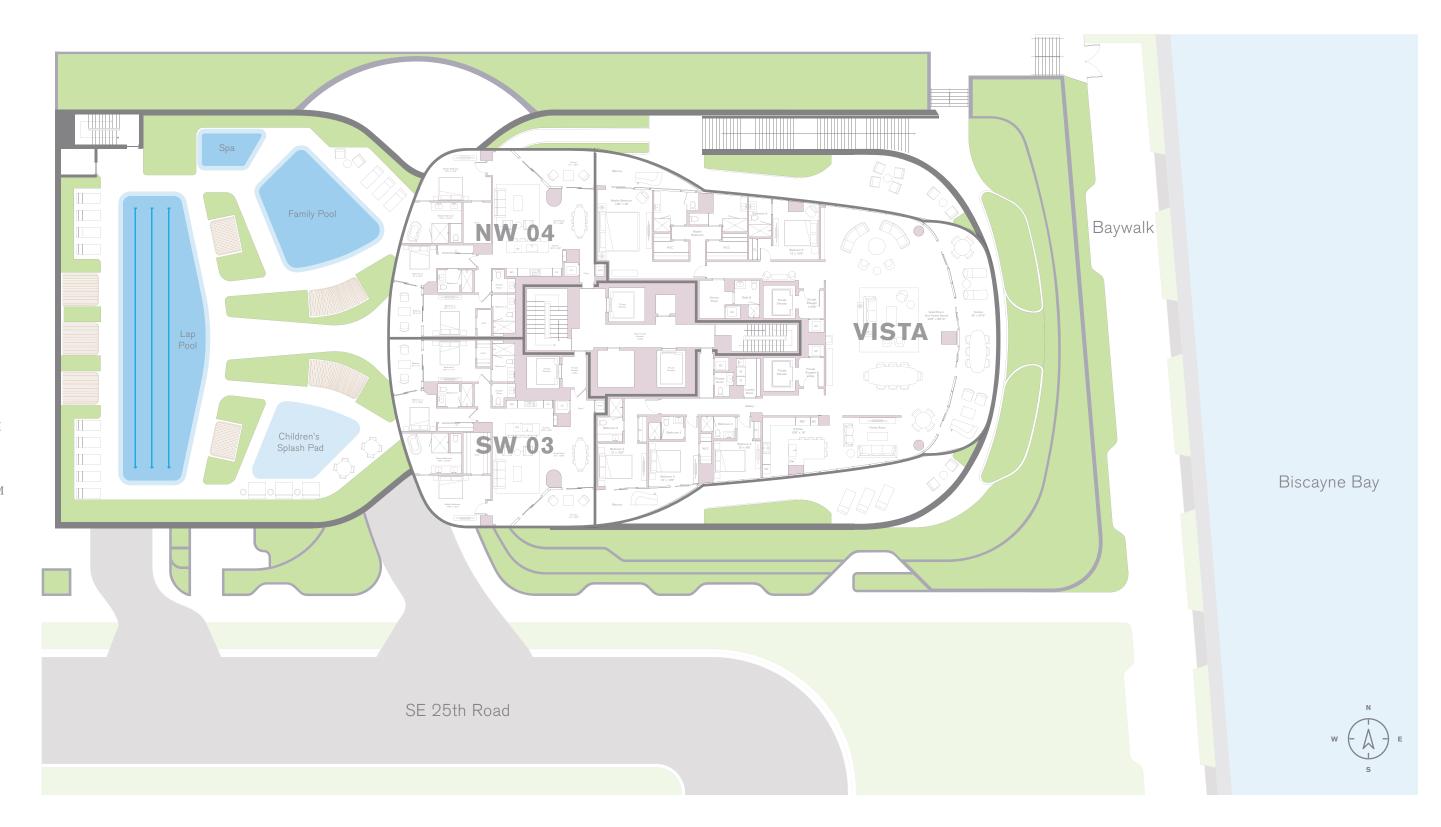

### Vista Residence

INTERIOR

5,489 SQ FT / 510 SQ M

EXTERIOR

966 SQ FT / 90 SQ M

TOTAL

6,455 SQ FT / 600 SQ M

### FEATURES

5 Bedrooms, 6.5 Baths, Family Room

unaresidences.com

ORAL REPRESENTATIONS CANNOT BE RELIED UPON AS CORRECTLY STATING THE REPRESENTATIONS of THE DEVELOPER. FOR CORRECT REPRESENTATIONS, MAKE REFERENCE TO THIS BROCHURE AND TO THE DOCUMENTS REQUIRED BY SECTION 718.503, FLORIDA STATUTES, TO BE FURNISHED BY A DEVELOPER TO A BUYER OR LESSEE.. Ceiling heights are measured from top of slab to to