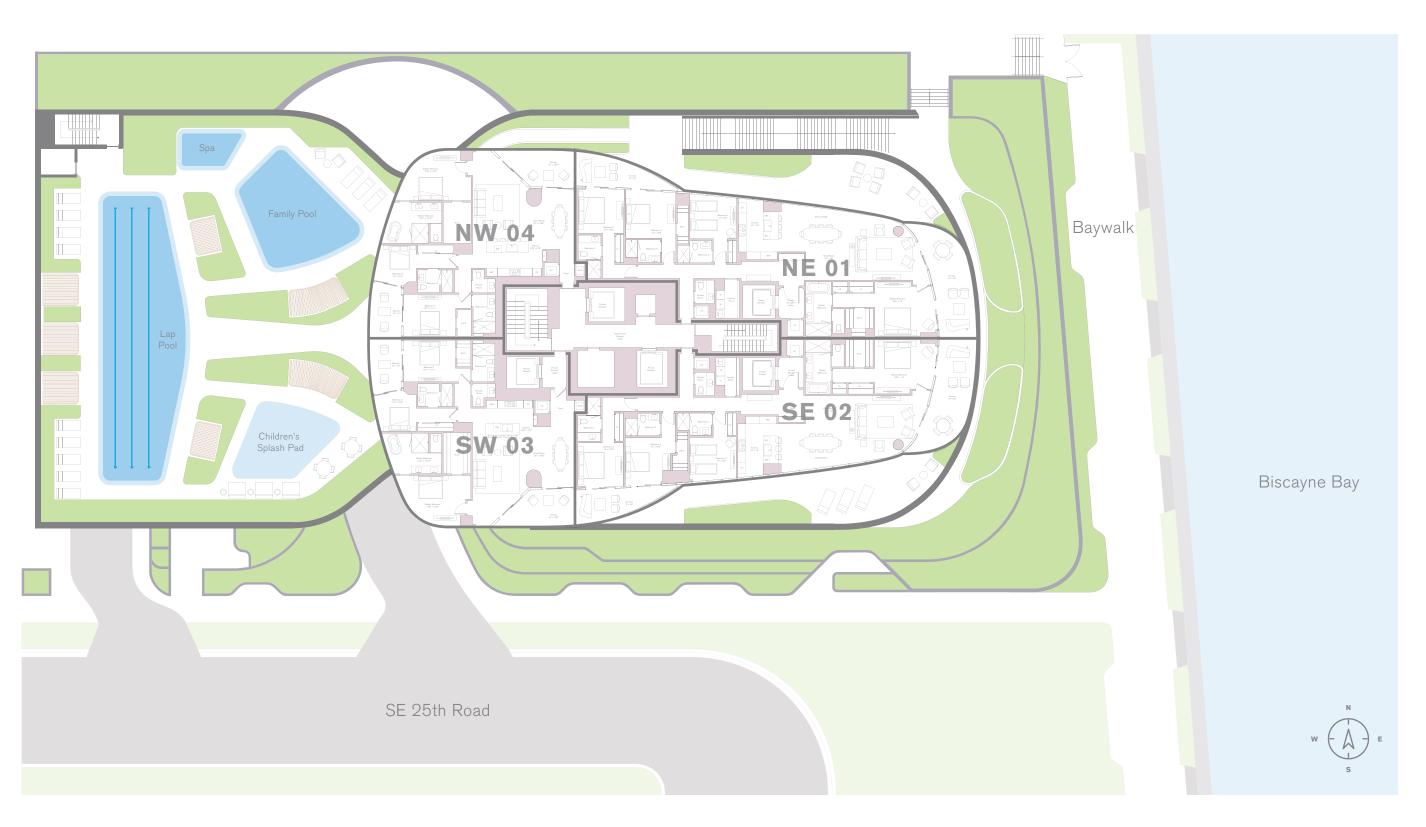

## 4 Residences Levels 23-37

NE 01

INTERIOR
2,743 SQ FT / 255 SQ M
EXTERIOR
483 SQ FT / 45 SQ M
TOTAL
3226 SQ FT / 300 SQ M

### SE 02

INTERIOR 2,752 SQ FT / 256 SQ M EXTERIOR 483 SQ FT / 45 SQ M TOTAL 3,235 SQ FT / 301 SQ M

#### FEATURES

4 Bedrooms, 4.5 Baths, Laundry Room

### SW 03

INTERIOR

1,946 SQ FT / 181 SQ M

EXTERIOR

313 SQ FT / 29 SQ M

TOTAL

2,259 SQ FT / 210 SQ M

#### NW 04

INTERIOR
1,946 SQ FT / 181 SQ M
EXTERIOR
313 SQ FT / 29 SQ M
TOTAL
2,259 SQ FT / 210 SQ M

FEATURES
3 Bedrooms, 3.5 Baths

unaresidences.com

ORAL REPRESENTATIONS CANNOT BE RELIED UPON AS CORRECTLY STATING THE REPRESENTATIONS of THE DEVELOPER. FOR CORRECT REPRESENTATIONS, MAKE REFERENCE TO THIS BROCHURE AND TO THE DOCUMENTS REQUIRED BY SECTION 718.503, FLORIDA STATUTES, TO BE FURNISHED BY A DEVELOPER TO A BUYER OR LESSEE.. Ceiling heights are measured from top of slab to to