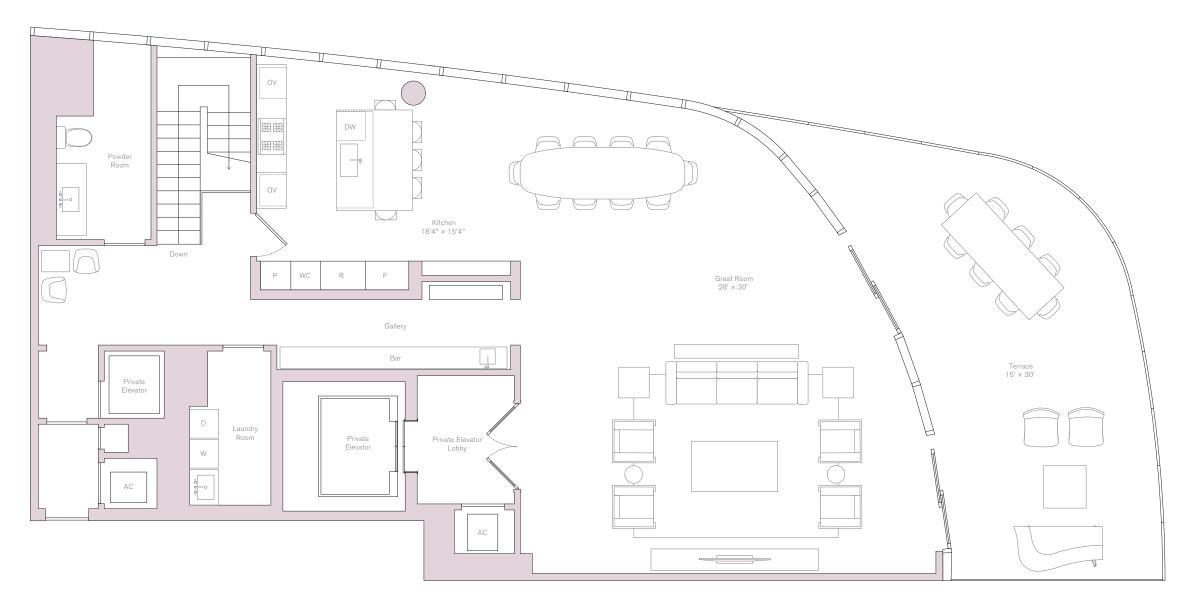

INTERIOR

 $1,896 \, \text{SQ} \, \text{FT} / 176 \, \text{SQ} \, \text{M}$ 

EXTERIOR

 $515 \, \mathrm{SQ} \, \mathrm{FT} / 48 \, \mathrm{SQ} \, \mathrm{M}$ 

TOTAL

 $2,411 \, \text{SQ} \, \text{FT} / 224 \, \text{SQ} \, \text{M}$ 

Great Room
Kitchen
Powder Room
Laundry Room
Private Elevator

unaresidences.com

Una

Upper North Penthouse Roof Top

INTERIOR 516 SQ FT / 48 SQ M

EXTERIOR

 $1,560 \, \text{sq} \, \text{fT} / 145 \, \text{sq} \, \text{M}$ 