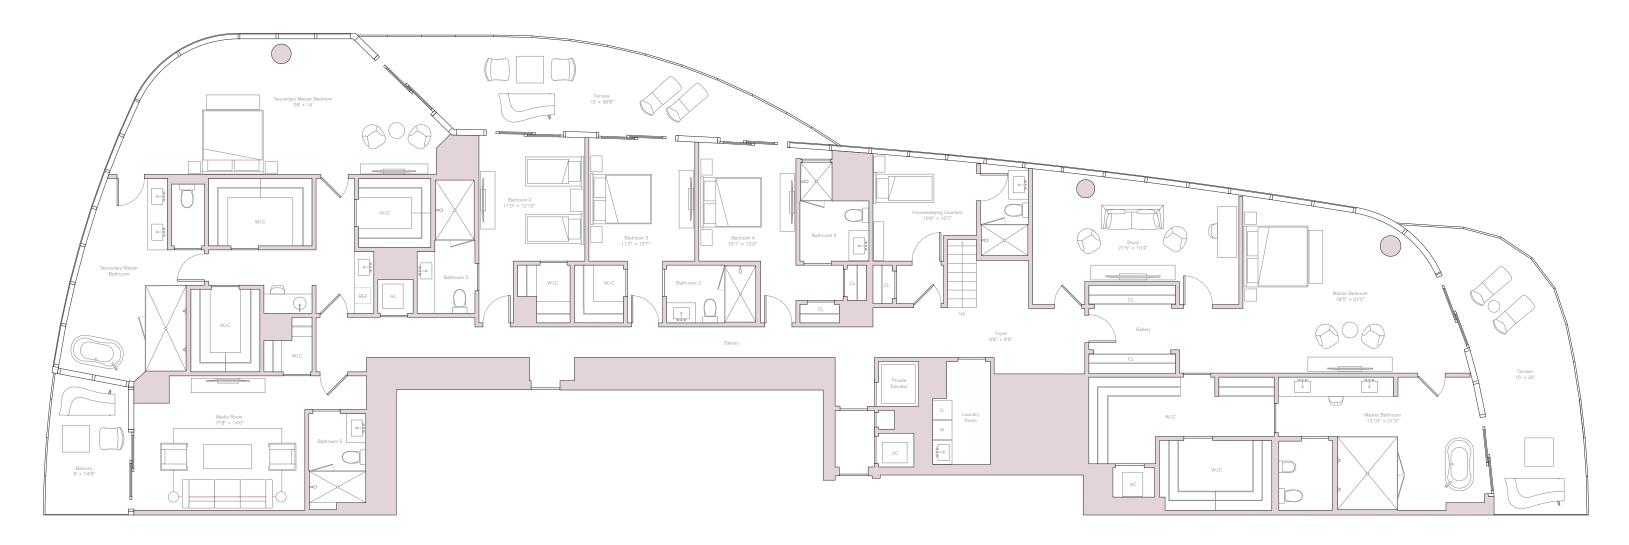

Una

Upper North Penthouse Level 44: 1st Level

INTERIOR

 $4,672 \, \text{SQ} \, \text{FT} / 434 \, \text{SQ} \, \text{M}$ 

EXTERIOR

 $796 \, \mathrm{SQ} \, \mathrm{FT} / 74 \, \mathrm{SQ} \, \mathrm{M}$ 

TOTAL

 $5,468 \, \text{sq ft} / 508 \, \text{sq m}$ 

FEATURES

6 Bedrooms 7 Bathrooms

Media Room

Study

Private Internal Elevator

Laundry Room

FULL UNIT