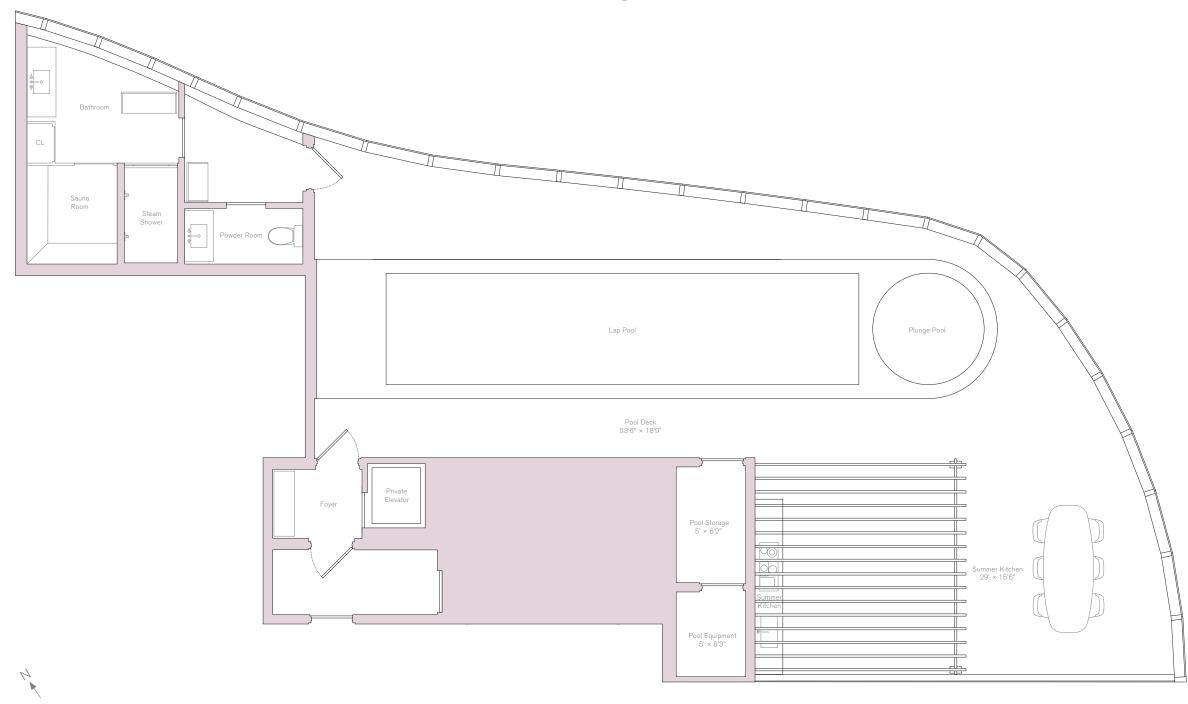

Great Room
Kitchen
Powder Room
Laundry Room
Private Elevator

unaresidences.com

Una

Upper North Penthouse Roof Top

INTERIOR 516 SQ FT / 48 SQ M

EXTERIOR

 $1,560 \, \text{sq} \, \text{fT} / 145 \, \text{sq} \, \text{M}$ 

TOTAL

 $2,076 \, \text{sq} \, \text{FT} / 193 \, \text{sq} \, \text{M}$ 

FEATURES

Sauna Room Steam Room Bathroom

Large Open Air Deck

Lap Pool Plunge Pool

Summer Kitchen with Trellis

Pool Storage