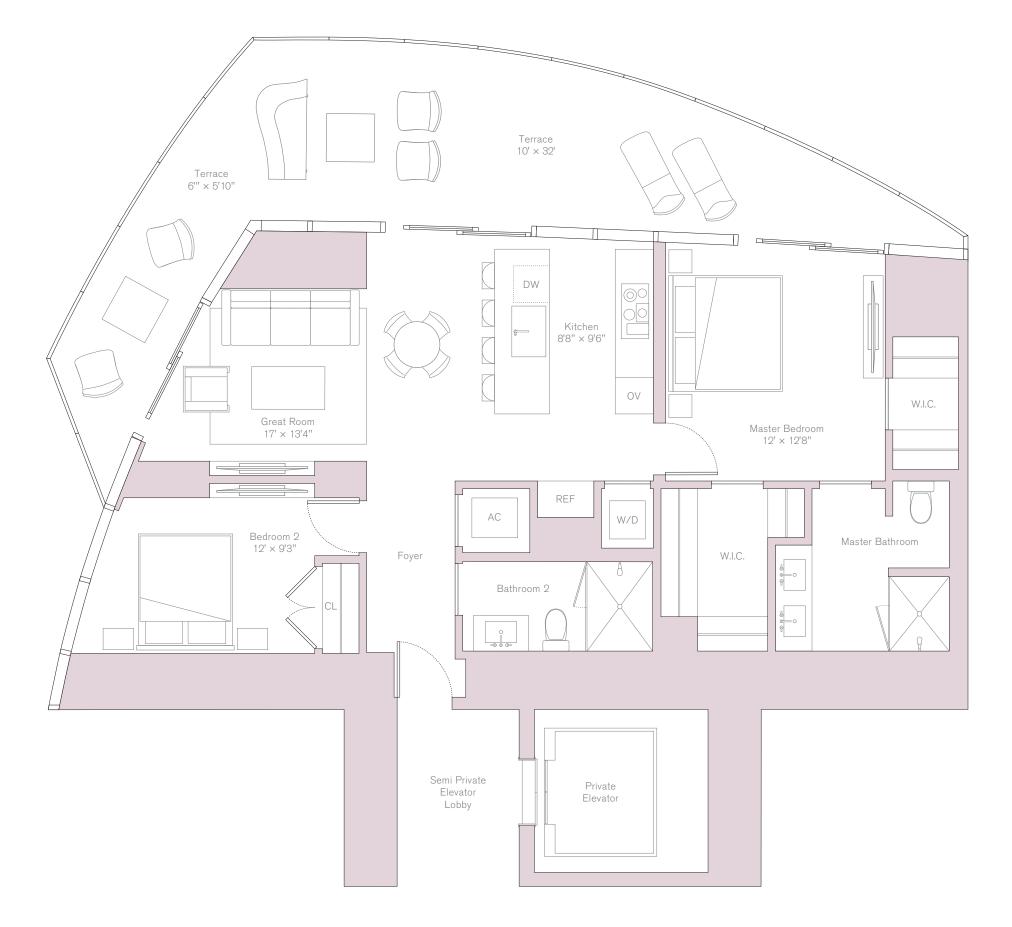

## Una

North West Residence Levels 05-16 Unit 04

INTERIOR  $1,102 \text{ sq ft}/102 \text{ sq m}^*$ 

EXTERIOR 421 SQ FT/39 SQ M\*

total 1,523 sq ft/141 sq m\*

FEATURES 2 Bedrooms 2 Bathrooms

\*On Level 16 the residence has the following dimensions: Interior: 1,130 SQFT / 105 SQM Exterior: 439.5 SQFT / 41 SQM Total: 1,570 SQFT / 146 SQM