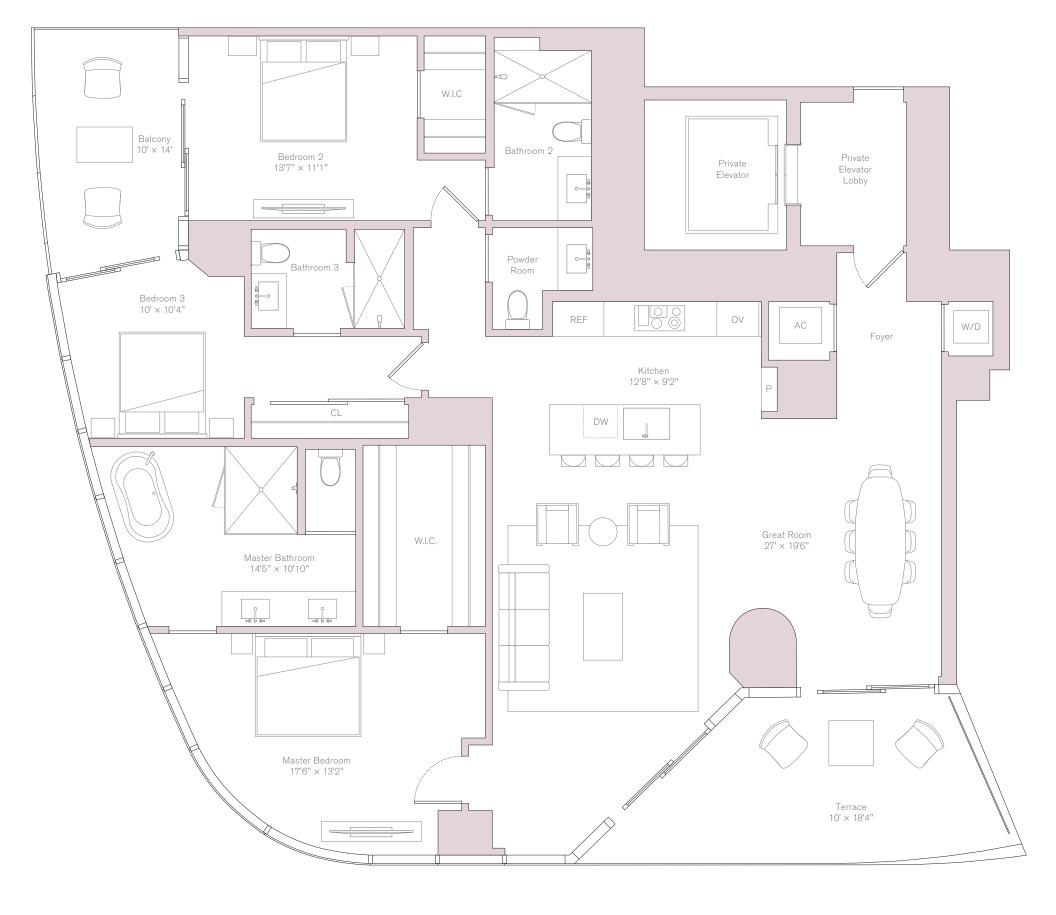

## Una

South West Residence Levels 19–37 Unit 03

INTERIOR

 $1,946 \, \text{SQ} \, \text{FT} / 181 \, \text{SQ} \, \text{M}$ 

EXTERIOR

 $313 \, \text{SQ} \, \text{FT} / 29 \, \text{SQ} \, \text{M}$ 

TOTAL

 $2,259 \, \text{SQ} \, \text{FT} / 210 \, \text{SQ} \, \text{M}$ 

FEATURES

3 Bedrooms

3.5 Bathrooms

ORAL REPRESENTATIONS CANNOT BE RELIED UPON AS CORRECTLY STATING THE REPRESENTATIONS OF THE DEVELOPER. FOR CORRECT REPRESENTATIONS, MAKE REFERENCE TO THIS BROCHURE AND TO THE DOCUMENTS REQUIRED BY SECTION 718.503, FLORIDA STATUTES, TO BE FURNISHED BY A DEVELOPER. TO A BUYER OR LESSEE.. Ceiling heights are measured from top of slab to t