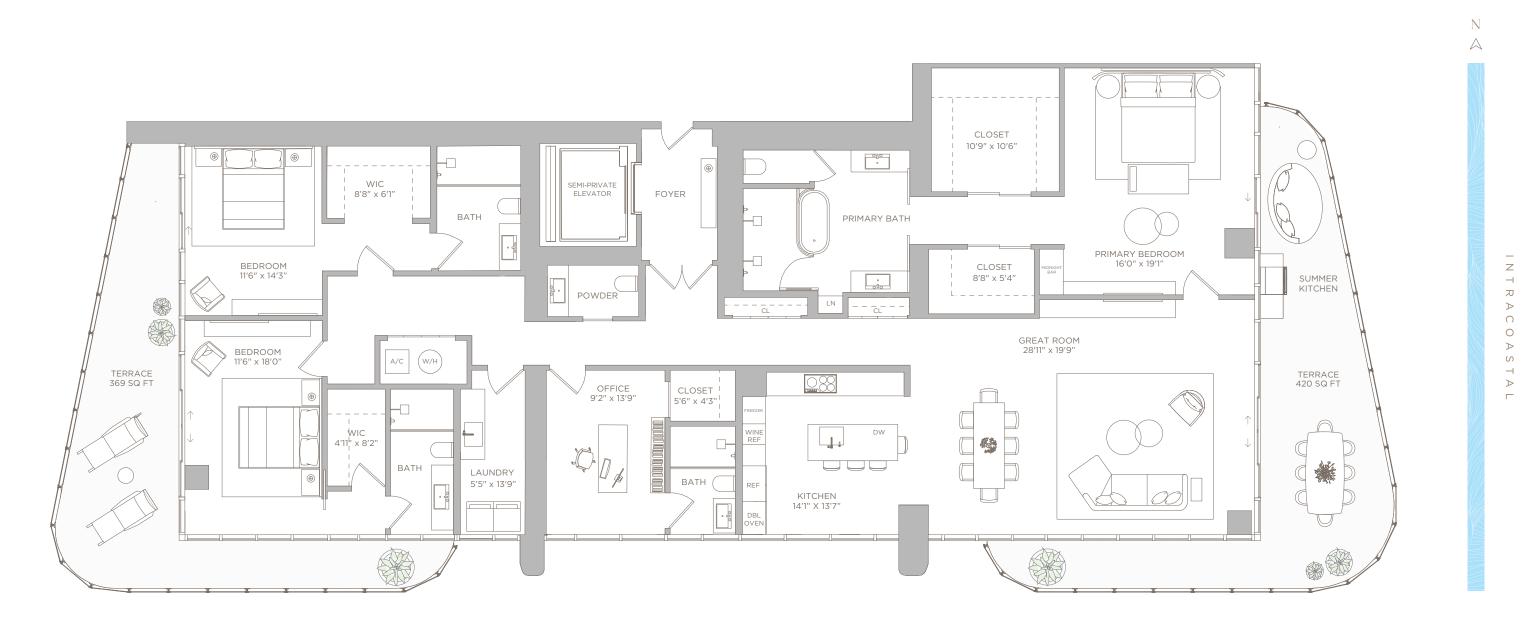

## CONTLAUDERDALE

LEVELS 8-26

**RESIDENCE 02** 

LEVELS 8-26

LIVING AREA: 3,19 BALCONY:

3 BEDROOMS + OFFICE | 4.5 BATHS

TOTAL:

| 3,191 SQ FT | 296.45 M <sup>2</sup> |   |
|-------------|-----------------------|---|
| 789 SQ FT   | 73.30 M <sup>2</sup>  | ļ |
| 3,980 SQ FT | 369.75 M <sup>2</sup> | / |