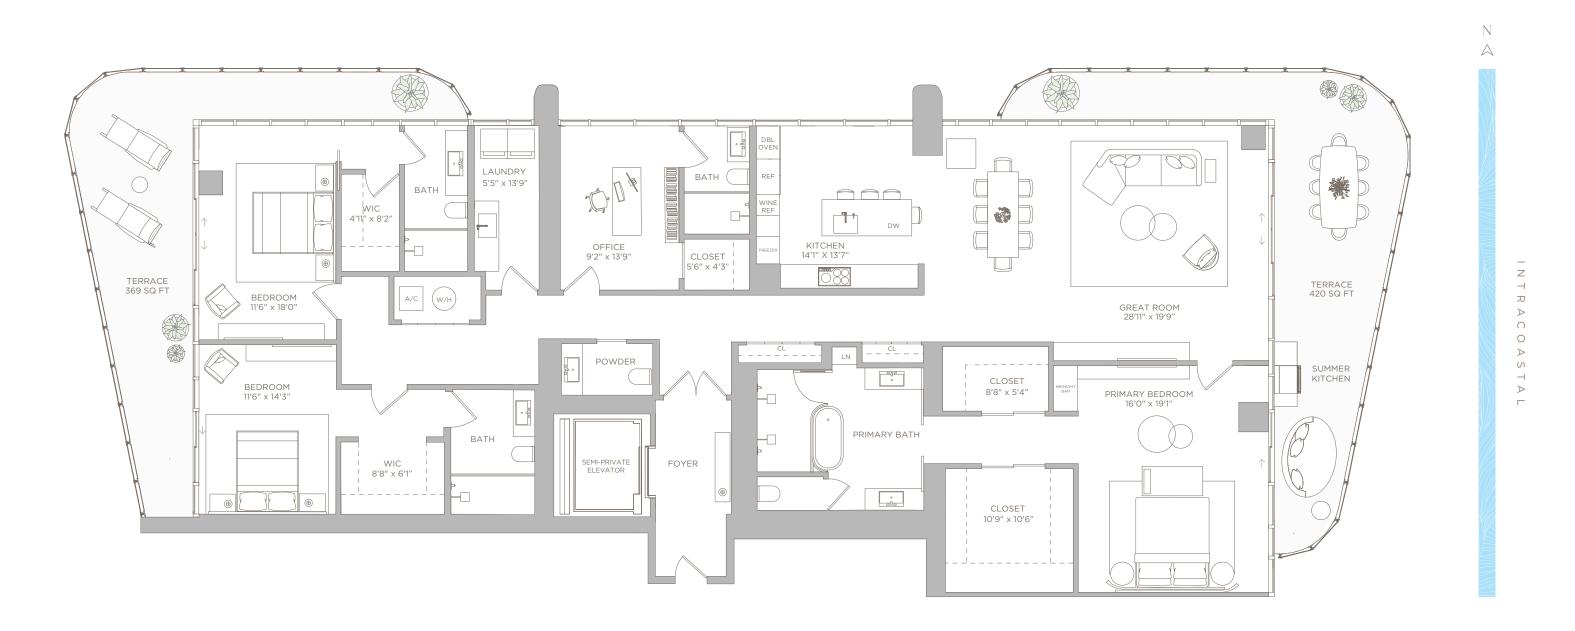

## **RESIDENCE 01**

LEVELS 8-26

3 BEDROOMS + OFFICE | 4.5 BATHS

LIVING AREA: 3,218 SQ FT 298.96 M<sup>2</sup>
BALCONY: 789 SQ FT 73.30 M<sup>2</sup>

TOTAL: 4,007 SQ FT 372.26 M<sup>2</sup>