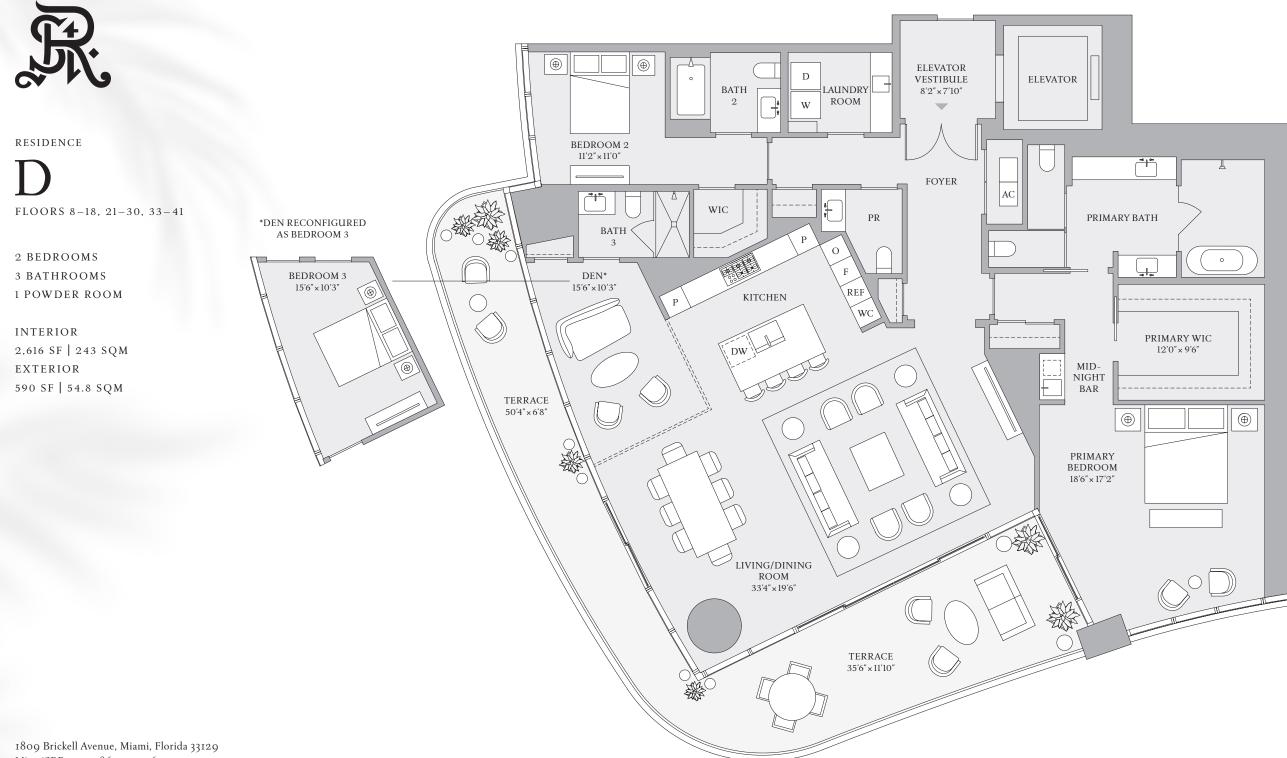

## RELATED W INTEGRA ONE Sotheby's

The dimensions stated for this Unit floor plan are approximate because there are various recognized methods for calculating the square footage of a Unit. The square footage of a Unit. The square footage of a Unit. The square footage stated here is calculated from the exterior boundaries of the exterior walls to the centerline of interior demising walls without deductions for cutouts, curves, or architectural features. This method typically results in quoted dimensions greater than the dimensions that would be determined by using other accepted methods. The definition of "Unit" and the calculation method to be relied upon is set forth in Developer's prospectus and the method set forth in the Developer's prospectus may result in a square footage calculation less than the method used here. Dimensions and Unit configuration may change during construction. The furniture illustrated is not included with purchase; the floorplan layout is not a guaranty on your use of space but is one example of uses of space. Consult the Developer's prospectus to understand the calculation of the Unit square footage and dimensions and what is included with purchase. Prices are not based on the square footage no matter the method of calculation of Unit dimensions and all prices are subject to change at any time