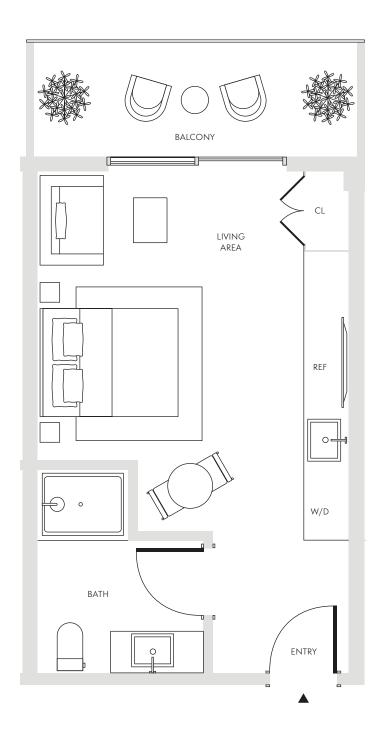

## STUDIO / 1 BATH

Residences 6,8,10,12,14

Interior

342 SF / 32 SM

Exterior

87-90 SF / 8 SM

Total

429-432 SF / 40 SM

**Dimensions** 

14'-6.5" X 23'-6.5"

Level

4-9

.... Extended balcony on select floors

Stated dimensions are measured to the exterior boundaries of the exterior walls and the centerline of interior demising walls and in fact vary from the dimensions that would be determined by using the description and definition of the "Unit" set forth in the Declaration (which generally only includes the interior airspace between the perimeter walls and excludes interior structural components). For the precise Unit boundaries, see Section 3.2 of the Declaration. The area of the Unit, determined in accordance with these defined Unit boundaries, is set forth in the Declaration. Note that measurements of rooms set forth on this floor plan are generally taken at the greatest points of each given room (as if the room were a perfect rectangle), without regard for any cutouts. Accordingly, the area of the actual room will typically be smaller than the product obtained by multiplying the stated length times width. All dimensions are approximate and may vary with actual construction, and all floor plans and development plans are subject to change. All depictions of furniture, appliances, counters and other matters of detail, including, without limitation, items of finish and decoration, are conceptual only and are not necessarily included in each Unit. Said items are only included if and to the extent provided in your purchase agreement.