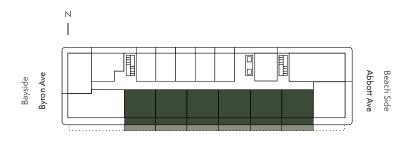

# 1BED / 1BATH

Residences 3,5,7,9,11,13

#### Level

4-9

..... Extended balcony on select floors

Stated dimensions are measured to the exterior boundaries of the exterior walls and the centerline of interior demising walls and in fact vary from the dimensions that would be determined by using the description and definition of the "Unit" set forth in the Declaration (which generally only includes the interior airspace between the perimeter walls and excludes interior structural components). For the precise Unit boundaries, see Section 3.2 of the Declaration. The area of the Unit, determined in accordance with these defined Unit boundaries, is set forth in the Declaration. Note that measurements of rooms set forth on this floor plan are generally taken at the greatest points of each given room (as if the room were a perfect rectangle), without regard for any cutouts. Accordingly, the area of the actual room will typically be smaller than the product obtained by multiplying the stated length times width. All dimensions are approximate and may vary with actual construction, and all floor plans and development plans are subject to change. All depictions of furniture, appliances, counters and other matters of detail, including, without limitation, items of finish and decoration, are conceptual only and are not necessarily included in each Unit. Said items are only included if and to the extent provided in your purchase agreement.