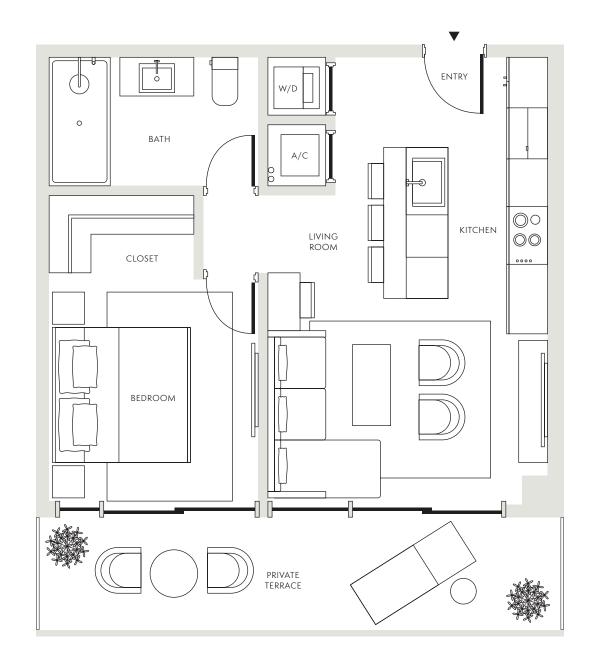

# 1BED / 1BATH

Residences 3,5,7,9,11,13

## Interior

615 SF / 57 SM

#### **Exterior**

183-314 SF / 17-29 SM

### Total

798-929 SF / 74-86 SM

# **Dimensions**

25'-5" X 22'-4"

#### Level

4-9

..... Extended balcony on select floors

Stated dimensions are measured to the exterior boundaries of the exterior walls and the centerline of interior demising walls and in fact vary from the dimensions that would be determined by using the description and definition of the "Unit" set forth in the Declaration (which generally only includes the interior airspace between the perimeter walls and excludes interior structural components). For the precise Unit boundaries, see Section 3.2 of the Declaration. The area of the Unit, determined in accordance with these defined Unit boundaries, is set forth in the Declaration. Note that measurements of rooms set forth on this floor plan are generally taken at the greatest points of each given room (as if the room were a perfect rectangle), without regard for any cutouts. Accordingly, the area of the actual room will typically be smaller than the product obtained by multiplying the stated length times width. All dimensions are approximate and may vary with actual construction, and all floor plans and development plans are subject to change. All depictions of furniture, appliances, counters and other matters of detail, including, without limitation, items of finish and decoration, are conceptual only and are not necessarily included in each Unit. Said items are only included if and to the extent provided in your purchase agreement.