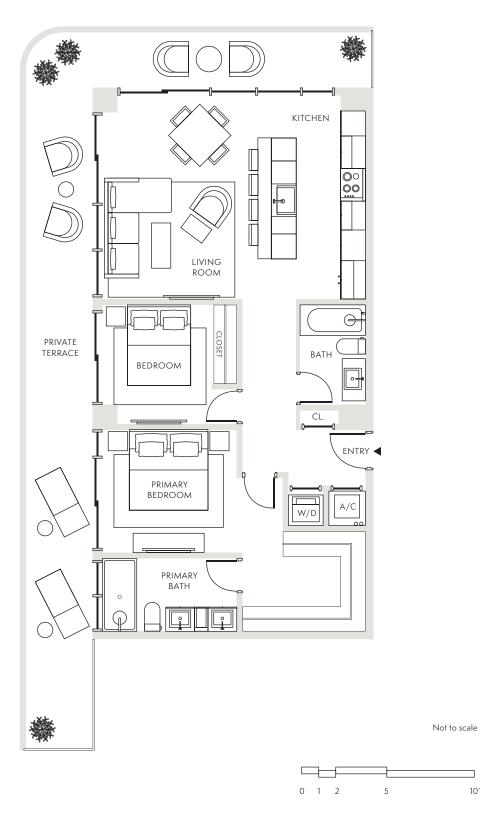

# 2 BED / 2 BATH

Residence 18

### Interior

1,089 SF / 101 SM

### **Exterior**

499 SF / 46 SM

### Total

1,585 SF / 147 SM

## **Dimensions**

44'-8" X 22'-4"

### Level

4-9

.... Extended balcony on select floors

Stated dimensions are measured to the exterior boundaries of the exterior walls and the centerline of interior demising walls and in fact vary from the dimensions that would be determined by using the description and definition of the "Unit" set forth in the Declaration (which generally only includes the interior airspace between the perimeter walls and excludes interior structural components). For the precise Unit boundaries, see Section 3.2 of the Declaration. The area of the Unit, determined in accordance with these defined Unit boundaries, is set forth in the Declaration. Note that measurements of rooms set forth on this floor plan are generally taken at the greatest points of each given room (as if the room were a perfect rectangle), without regard for any cutouts. Accordingly, the area of the actual room will typically be smaller than the product obtained by multiplying the stated length times width. All dimensions are approximate and may vary with actual construction, and all floor plans and development plans are subject to change. All depictions of furniture, appliances, counters and other matters of detail, including, without limitation, items of finish and decoration, are conceptual only and are not necessarily included in each Unit. Said items are only included if and to the extent provided in your purchase agreement.