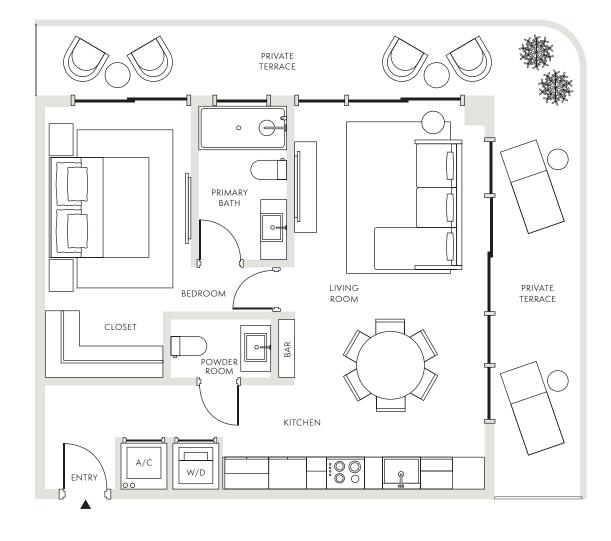

# 1 BED / 1 BATH / POWDER ROOM

Residence 15

## Interior

789 SF / 73 SM

## Exterior

384-515 SF / 36-48 SM

# Total

1,173-1,304 SF / 109-121 SM

# Dimensions

25'-5" X 28'-10"

#### Level

4-9

····· Extended balcony on select floors

Stated dimensions are measured to the exterior boundaries of the exterior walls and the centerline of interior demising walls and in fact vary from the dimensions that would be determined by using the description and definition of the "Unit" set forth in the Declaration (which generally only includes the interior airspace between the perimeter walls and excludes interior structural components). For the precise Unit boundaries, see Section 3.2 of the Declaration. The area of the Unit, determined in accordance with these defined Unit boundaries, is set forth in the Declaration. Note that measurements of rooms set forth on this floor plan are generally taken at the greatest points of each given room (as if the room were a perfect rectangle), without regard for any cutouts. Accordingly, the area of the actual room will typically be smaller than the product obtained by multiplying the stated length times width. All dimensions are approximate and may vary with actual construction, and all floor plans and development plans are subject to change. All depictions of furniture, appliances, counters and other matters of detail, including, without limitation, items of finish and decoration, are conceptual only and are not necessarily included in each Unit. Said items are only included if and to the extent provided in your purchase agreement.