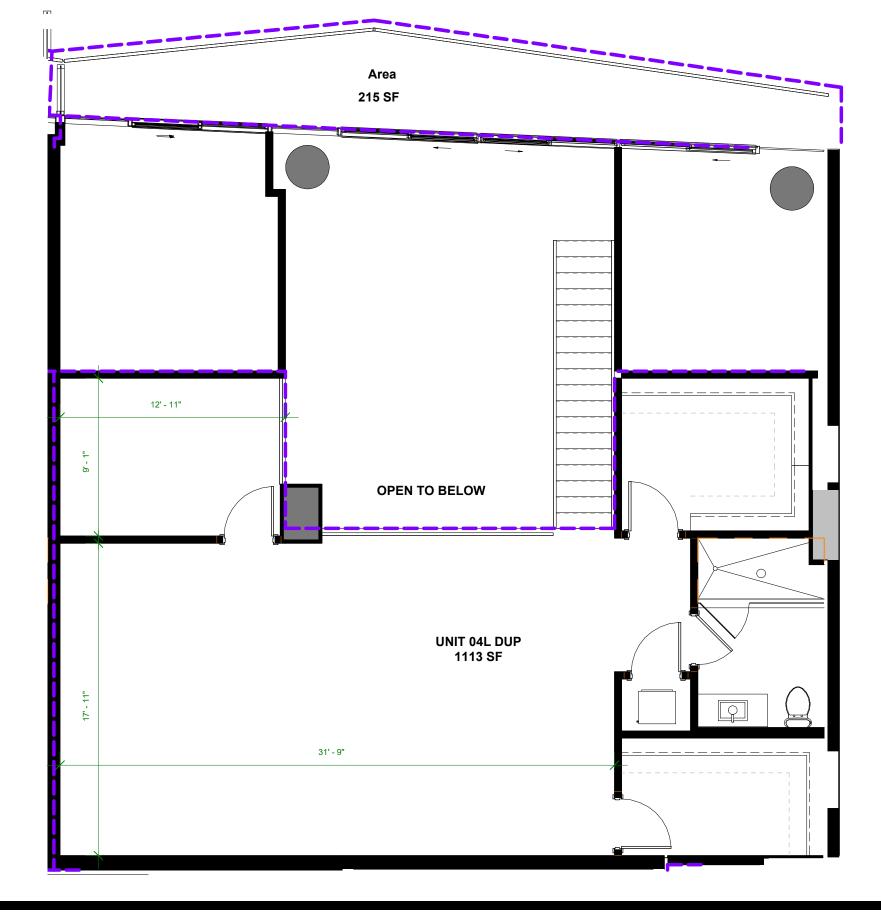

## Residence 04 L DUP | Levels 10 & 11 2 BEDROOMS 3.5 BATHROOMS + FAMILY/GUEST ROOM

| A/C INTERIOR AREA: | 2,703 SQ.FT. | 251.11 SQ.M. |
|--------------------|--------------|--------------|
| TERRACE AREA:      | 215 SQ.FT.   | 19.97 SQ.M.  |
| TOTAL RESIDENCE:   | 2,918 SQ.FT. | 271.09 SQ.M. |

Residence 04 L DUP SECOND FLOOR

ORAL REPRESENTATIONS CANNOT BE RELIED UPON AS CORRECTLY STATING THE REPRESENTATIONS, REFERENCE SHOULD BE MADE TO THE DOCUMENTS REQUIRED BY SECTION 718.503, FLORIDA STATUTES, TO BE FURNISHED BY A DEVELOPER TO A BUYER OR LESSEE.

THE DIMENSIONS STATED FOR ANY DEPICTED UNIT FLOOR PLAN ARE APPROXIMATE BECAUSE THERE ARE VARIOUS RECOGNIZED METHODS FOR CALCULATING THE SQUARE FOOTAGE OF A UNIT. THE SQUARE FOOTAGE OF A UNIT. THE SQUARE FOOTAGE OF A UNIT. THE CENTERLINE OF INTERIOR DEMISING WALLS WITHOUT DEDUCTIONS FOR CUTOUTS, CURVES, OR ARCHITECTURAL FEATURES. THIS METHOD TYPICALLY RESULTS IN QUOTED DIMENSIONS GREATER THAN THE DIMENSIONS THAT WOULD BE DETERMINED BY USING OTHER ACCEPTED METHODS. THE ILLUSTRATIONS AND IMAGES ARE CONCEPTUAL. THE FLOOR PLAN, UNIT LAYOUT, LOCATIONS OF WINDOWS, DOORS, CLOSETS, PLUMBING FIXTURES, MECHANICAL EQUIPMENT, APPLIANCES, STRUCTURAL ELEMENTS, AND THE USES, CONFIGURATIONS, AND ENTRIES TO ROOMS MAY CHANGE BASED ON FINAL APPROVED PLANS, PERMITTING, AND COMPLETED CONSTRUCTION. THE FURNITURE LAYOUT AND THE USES OF SPACE ILLUSTRATED ARE SUGGESTED USES ONLY AND NOT INTENDED TO GUARANTY ANY SPECIFIC USE OF SPACE ILLUSTRATED ARE SUGGESTED USES ONLY AND THE USES OF SPACE ILLUSTRATED ARE SUGGESTED USES ONLY AND THE USES OF SPACE ILLUSTRATED ARE SUGGESTED USES ONLY AND THE USES OF SPACE ILLUSTRATED ARE SUGGESTED USES ONLY AND THE USES OF SPACE ILLUSTRATED ARE SUGGESTED USES ONLY AND THE USES OF SPACE ILLUSTRATED ARE SUGGESTED USES ONLY AND THE USES OF SPACE ILLUSTRATED ARE SUGGESTED USES ONLY AND THE USES OF SPACE ILLUSTRATED ARE SUGGESTED USES ONLY AND THE USES OF SPACE ILLUSTRATED ARE SUGGESTED USES ONLY AND THE USES OF SPACE ILLUSTRATED ARE SUGGESTED USES ONLY AND THE USES OF SPACE ILLUSTRATED ARE SUGGESTED USES ONLY AND THE USES OF SPACE ILLUSTRATED ARE SUGGESTED USES ONLY AND THE USES OF SPACE ILLUSTRATED ARE SUGGESTED USES ONLY AND THE USES OF SPACE ILLUSTRATED ARE SUGGESTED USES ONLY AND THE USES OF SPACE ILLUSTRATED ARE SUGGESTED USES ONLY AND THE USES OF SPACE ILLUSTRATED ARE SUGGESTED USES ONLY AND THE USES OF SPACE ILLUSTRATED ARE SUGGESTED USES ONLY AND THE USES OF SPACE ILLUSTRATED ARE SUGGESTED USES ONLY AND THE USES OF SPACE ILLUSTRATED ARE SUGGESTED USES ONLY AND THE USES OF SPACE ILLUSTRATED ARE SUGGESTED USES ONLY AND THE USES OF SPACE ILLUSTRATED ARE SUGGESTED USES ONLY AND THE USES OF SPACE ILLUSTRATED ARE SUGGESTED USES ONLY AND THE USES OF SPACE ILLUSTRATED ARE SUGGESTED USES ONLY AND THE USES OF SPACE ILLUSTRATED ARE SUGGESTED USES OF SPACE ARE SUGGESTED USES OF SPACE ARE S FEATURES, FIXTURES, AND DÉCOR ILLUSTRATED ARE CONCEPTUAL AND MAY NOT BE INCLUDED WITH A UNIT PURCHASE. CONSULT THE DEVELOPER'S PROSPECTUS WHICH WILL BE PROVIDED TO YOU BY THE DEVELOPER TO LEARN WHAT IS INCLUDED WITH A UNIT PURCHASE. AND TO REVIEW THE UNIT SQUARE FOOTAGE CALCULATION METHOD TO BE RELIED UPON, WHICH IS SET FORTH IN THE DEVELOPER'S PROSPECTUS. THE DEVELOPER, 444 BRICKELL ONE, LLC, IS A LICENSEE OF THE RELATED GROUP AND THE OWNER OF BACCARAT\*, NEITHER OF WHICH IS THE DEVELOPER. 2021© WITH ALL RIGHTS RESERVED. THE COMPLETE OFFERING TERMS ARE IN A CPS-12 APPLICATION AVAILABLE FROM THE OFFEROR. FILE NO. CP22-0059