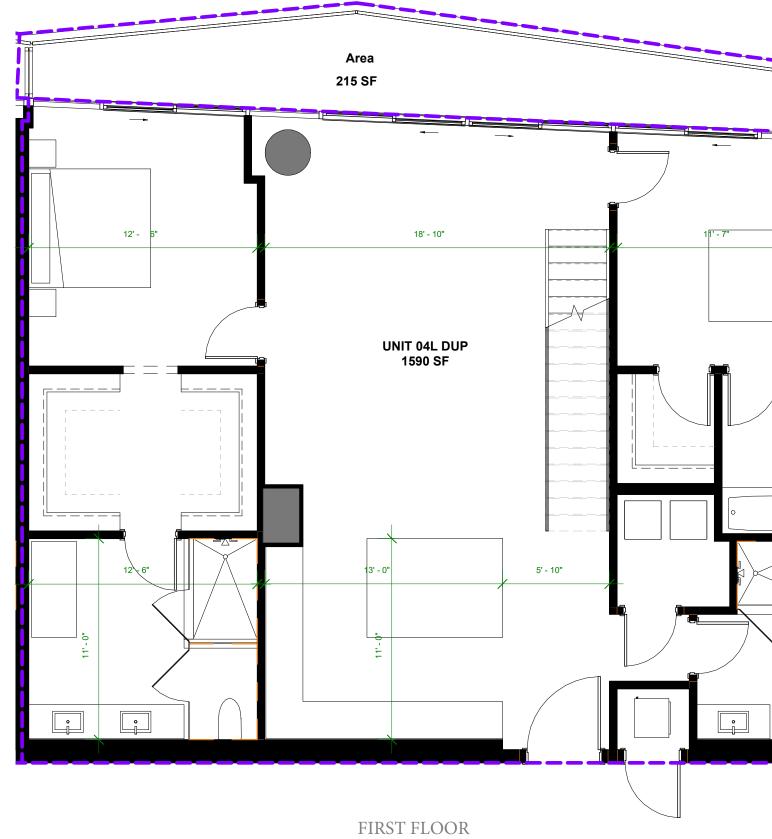

## Residence 04 L DUP | Levels 10 & 11 2 BEDROOMS 3.5 BATHROOMS + FAMILY/GUEST ROOM

| A/C INTERIOR AREA: | 2,703 SQ.FT. | 251.11 SQ.M. |
|--------------------|--------------|--------------|
| TERRACE AREA:      | 215 SQ.FT.   | 19.97 SQ.M.  |
| TOTAL RESIDENCE:   | 2,918 SQ.FT. | 271.09 SQ.M. |

DEPICTED UNIT FLOOR PLAN ARE APPROXIMATE BECAUSE THERE ARE VARIOUS RECOGNIZED METHODS FOR CALCULATING THE SQUARE FOOTAGE STATED HEREIN IS CALCULATED FROM THE EXTERIOR BOUNDARIES OF THE EXTERIOR WALLS TO THE THE DIMENS CENTERLINE OF INTERIOR DEMISING WALLS WITHOUT DEDUCTIONS FOR CUTOUTS, CURVES, OR ARCHITECTURAL FEATURES. THIS METHOD TYPICALLY RESULTS IN QUOTED DIMENSIONS THAT WOULD BE DETERMINED BY USING OTHER ACCEPTED METHODS. THE ILLUSTRATIONS AND IMAGES ARE CONCEPTUAL. THE FLOOR PLAN, UNIT LAYOUT, LOCATIONS OF WINDOWS, DOORS, CLOSETS, PLUMBING FIXTURES, MECHANICAL EQUIPMENT, APPLIANCES, STRUCTURAL ELEMENTS, AND THE USES, CONFIGURATIONS, AND ENTRIES TO ROOMS MAY CHANGE BASED ON FINAL APPROVED PLANS, PERMITTING, AND COMPLETED CONSTRUCTION. THE FURNITURE LAYOUT AND THE USES OF SPACE ILLUSTRATED ARE SUGGESTED USES ONLY AND NOT INTENDED TO GUARANTY ANY SPECIFIC USE OF SPACE OR ACCOMMODATION OF SPECIFIC FURNISHINGS, DESIGN FEATURES, FIXTURES, AND DÉCOR ILLUSTRATED ARE CONCEPTUAL AND MAY NOT BE INCLUDED WITH A UNIT PURCHASE. CONSULT THE DEVELOPER'S PROSPECTUS WHICH WILL BE PROVIDED TO YOU BY THE DEVELOPER TO LEARN WHAT IS INCLUDED WITH A UNIT PURCHASE AND TO REVIEW THE UNIT SQUARE FOOTAGE CALCULATION METHOD TO BE RELIED UPON, WHICH IS SET FORTH IN THE DEVELOPER'S PROSPECTUS. THE DEVELOPER, 444 BRICKELL ONE, LLC, IS A LICENSEE OF THE RELATED GROUP AND THE OWNER OF BACCARAT", NEITHER OF WHICH IS THE DEVELOPER. 2021© WITH ALL RIGHTS RESERVED. THE COMPLETE OFFERING TERMS ARE IN A CPS-12 APPLICATION AVAILABLE FROM THE OFFEROR. FILE NO. CP22-0059

Residence 04 L DUP SECOND FLOOR

ORAL REPRESENTATIONS CANNOT BE RELIED UPON AS CORRECTLY STATING THE REPRESENTATIONS, REFERENCE SHOULD BE MADE TO THE DOCUMENTS REQUIRED BY SECTION 718.503, FLORIDA STATUTES, TO BE FURNISHED BY A DEVELOPER TO A BUYER OR LESSEE.