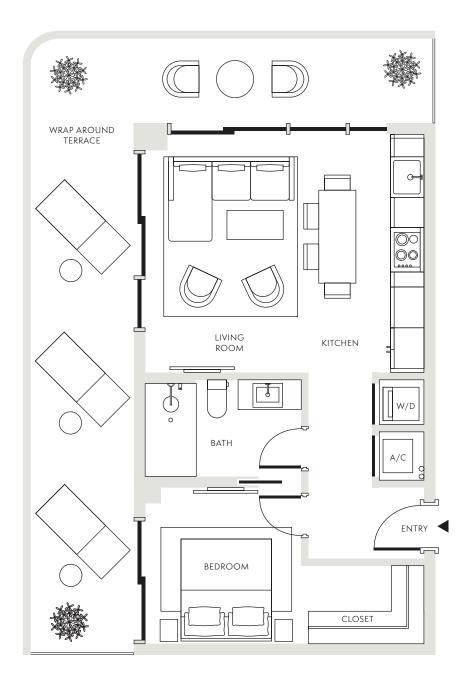

# 1BED / 1BATH

Residence 02

#### Interior

618 SF / 57 SM

## Exterior

384 SF / 36 SM

## Total

1,002 SF / 93 SM

## **Dimensions**

17'-5" X 32'-6"

#### Level

4-9

..... Extended balcony on select floors

Stated dimensions are measured to the exterior boundaries of the exterior walls and the centerline of interior demising walls and in fact vary from the dimensions that would be determined by using the description and definition of the "Unit" set forth in the Declaration (which generally only includes the interior airspace between the perimeter walls and excludes interior structural components). For the precise Unit boundaries, see Section 3.2 of the Declaration. The area of the Unit, determined in accordance with these defined Unit boundaries, is set forth in the Declaration. Note that measurements of rooms set forth on this floor plan are generally taken at the greatest points of each given room (as if the room were a perfect rectangle), without regard for any cutouts. Accordingly, the area of the actual room will typically be smaller than the product obtained by multiplying the stated length times width. All dimensions are approximate and may vary with actual construction, and all floor plans and development plans are subject to change. All depictions of furniture, appliances, counters and other matters of detail, including, without limitation, items of finish and decoration, are conceptual only and are not necessarily included in each Unit. Said items are only included if and to the extent provided in your purchase agreement.