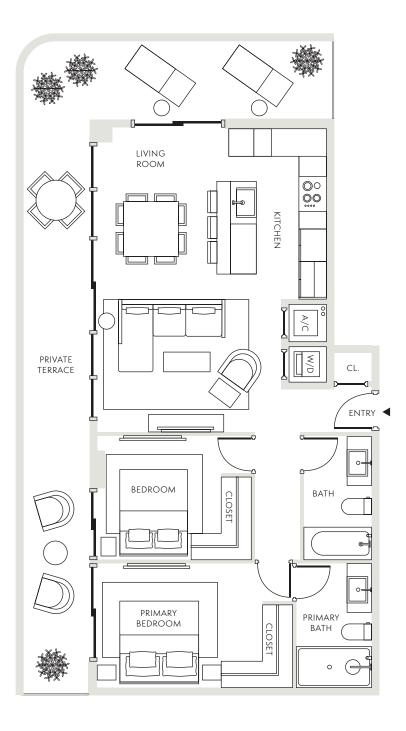

## 2 BED / 2 BATH

Residence 01

Interior 1,019 SF / 95 SM

Exterior 507-737 SF / 47-68 SM

## Total

1,526-1,756 SF / 142-163 SM

## Dimensions

45'-4" X 22'-4"

## Level

4-9

..... Extended balcony on select floors

Stated dimensions are measured to the exterior boundaries of the exterior walls and the centerline of interior demising walls and in fact vary from the dimensions that would be determined by using the description and definition of the "Unit" set forth in the Declaration (which generally only includes the interior airspace between the perimeter walls and excludes interior structural components). For the precise Unit boundaries, see Section 3.2 of the Declaration. The area of the Unit, determined in accordance with these defined Unit boundaries, is set forth in the Declaration. Note that measurements of rooms set forth on this floor plan are generally taken at the greatest points of each given room (as if the room were a perfect rectangle), without regard for any cutouts. Accordingly, the area of the actual room will typically be smaller than the product obtained by multiplying the stated length times width. All dimensions are approximate and may vary with actual construction, and all floor plans and development plans are subject to change. All depictions of furniture, appliances, counters and other matters of detail, including, without limitation, items of finish and decoration, are conceptual only and are not necessarily included in each Unit. Said items are only included if and to the extent provided in your purchase agreement.