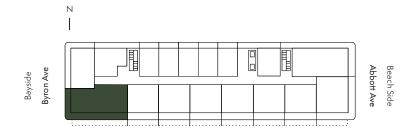

## 2 BED / 2 BATH

Residence 01

Interior 1,019 SF / 95 SM

Exterior 507-737 SF / 47-68 SM

## Dimensions

45'-4" X 22'-4"

## Level

4-9

..... Extended balcony on select floors

Stated dimensions are measured to the exterior boundaries of the exterior walls and the centerline of interior demising walls and in fact vary from the dimensions that would be determined by using the description and definition of the "Unit" set forth in the Declaration (which generally only includes the interior airspace between the perimeter walls and excludes interior structural components). For the precise Unit boundaries, see Section 3.2 of the Declaration. The area of the Unit, determined in accordance with these defined Unit boundaries, is set forth in the Declaration. Note that measurements of rooms set forth on this floor plan are generally taken at the greatest points of each given room (as if the room were a perfect rectangle), without regard for any cutouts. Accordingly, the area of the actual room will typically be smaller than the product obtained by multiplying the stated length times width. All dimensions are approximate and may vary with actual construction, and all floor plans and development plans are subject to change. All depictions of furniture, appliances, counters and other matters of detail, including, without limitation, items of finish and decoration, are conceptual only and are not necessarily included in each Unit. Said items are only included if and to the extent provided in your purchase agreement.