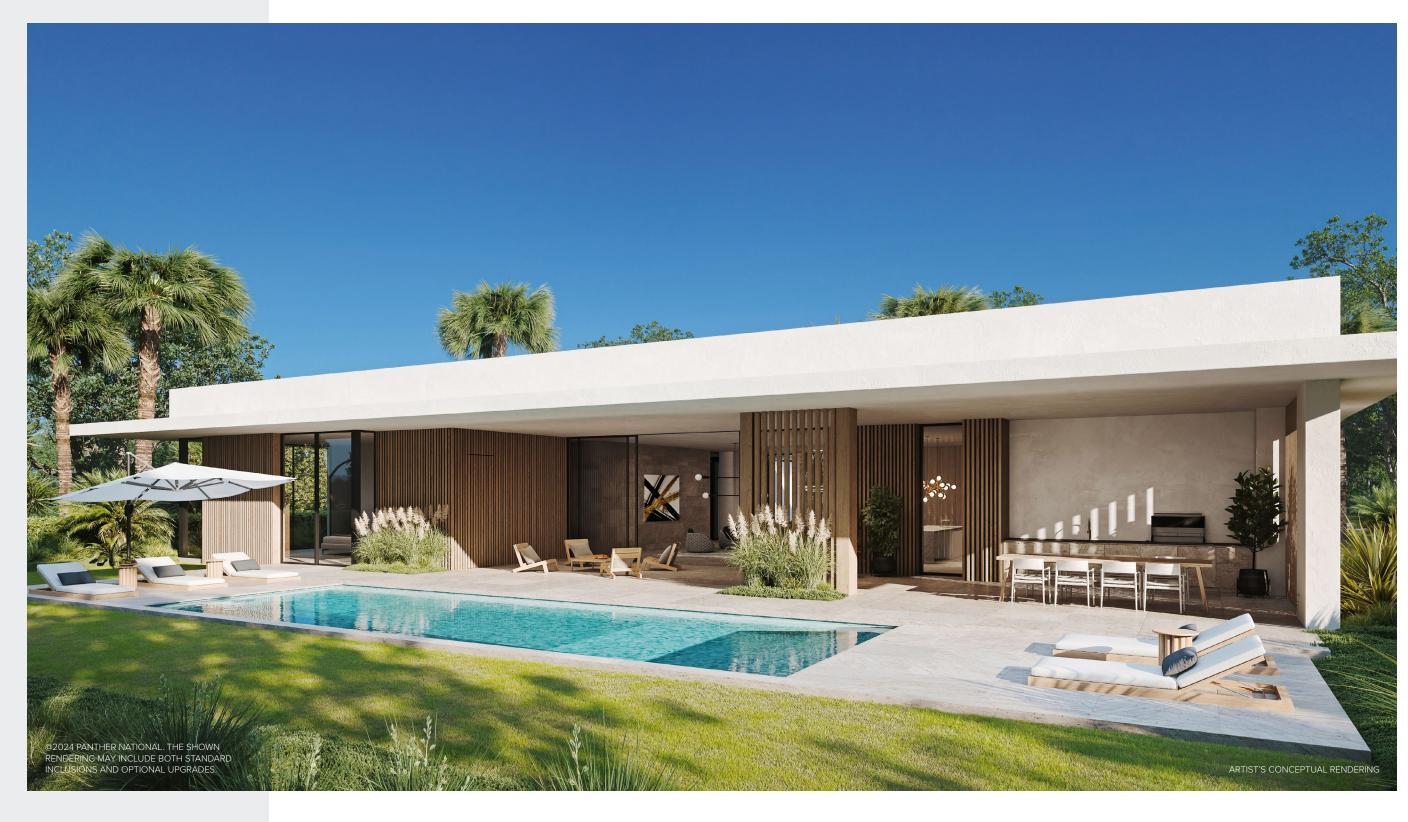

PANTHERNATIONAL.COM

@2024 PANTHER NATIONAL. THE SHOWN RENDERING MAY INCLUDE BOTH STANDAR INCLUSIONS AND OPTIONAL UPGRADES.

**7,845** 5,616

TOTAL SF A/C LIVING AREA STORY

BEDROOMS

**BATHS** 

POWDER ROOM

CABANA B ATH