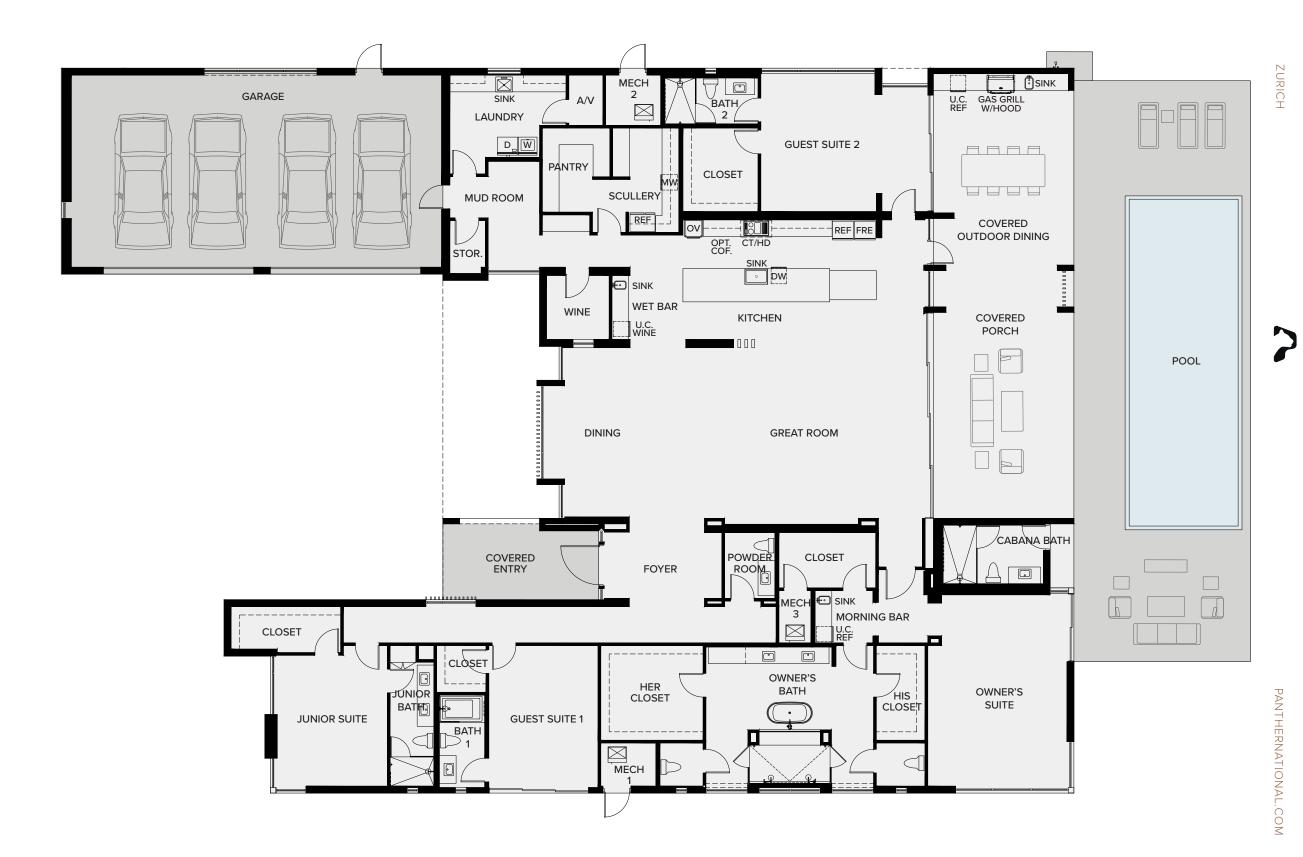

PANTHERNATIONAL.COM

@2024 PANTHER NATIONAL. THE SHOWN RENDERING MAY INCLUDE BOTH STANDAR INCLUSIONS AND OPTIONAL UPGRADES.

**7,845** 5,616

TOTAL SF A/C LIVING AREA STORY

BEDROOMS

**BATHS** 

POWDER ROOM

CABANA B ATH

CAR GARAGE

## ZURICH

PANTHER<sup>™</sup>

7,845

TOTAL SF A/C LIVING AREA

OWNER'S BATH: 20'-0" x 16'-4" OWNER'S HER CLOSET: 12'-3" x 11'-4" OWNER'S HIS CLOSET: 5'-10" x 11'-4" JUNIOR SUITE: 13'-4" x 15'-10" 13'-1" × 17'-0" **GUEST SUITE 01: GUEST SUITE 02:** 20'-0" x 16'-8" **GREAT ROOM:** 26'-5" x 20'-7" DINING: 10'-2" x 20'-7" KITCHEN: 37'-6" x 14'-8" WINE: 7'-6" x 7'-7" SCULLERY: 16'-4" x 12'-6" LAUNDRY: 14'-1" x 10'-0" 6'-2" x 12'-8" MUD ROOM: GARAGE: 44'-6" x 23'-2" 16'-10" x 23'-7" **OUTDOOR DINING:** COVERED PORCH: 16'-10" x 24'-8" CABANA BATH: 12'-0" x 7'-0" POOL: 14'-0" x 36'-0"

16'-10" x 22'-11"

OWNER'S SUITE: