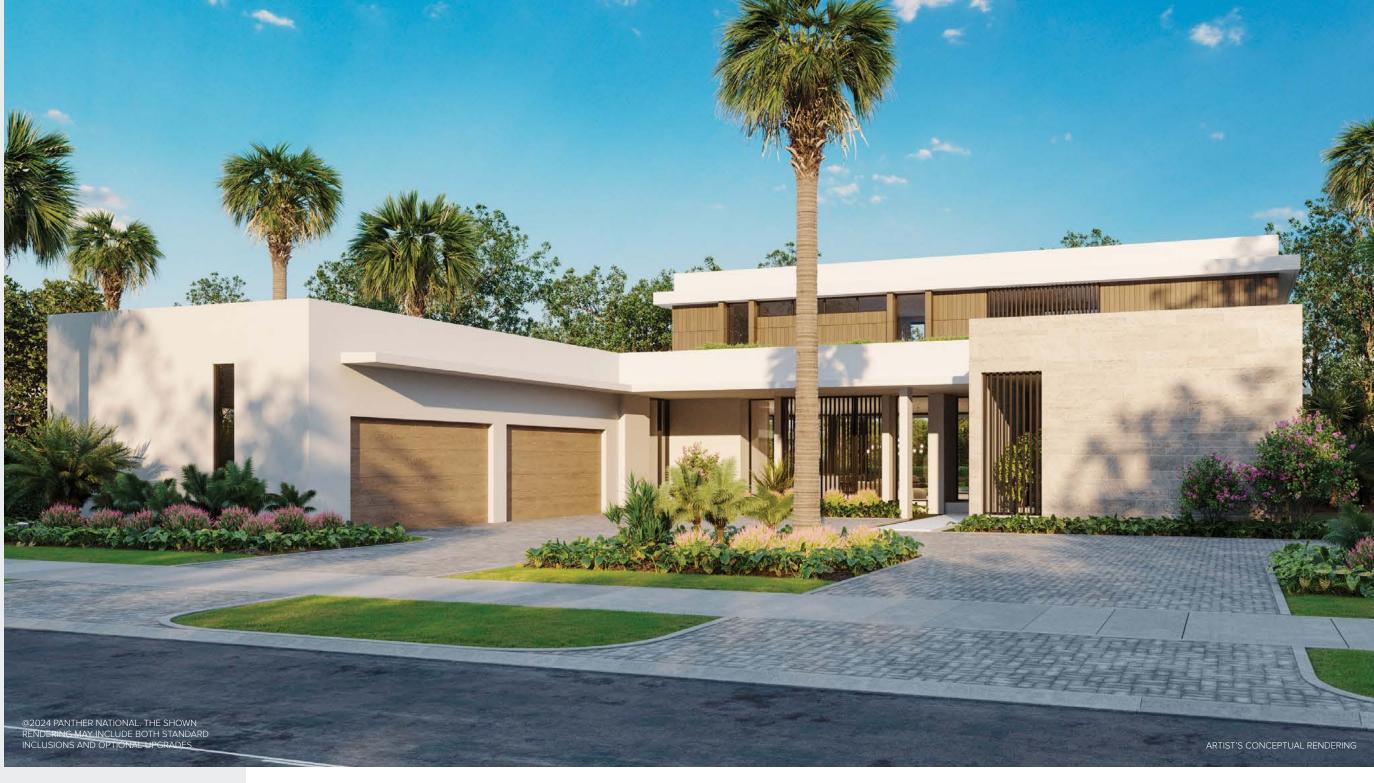

## ZERMATT

**10,981** 7,306

TOTAL SF A/C LIVING AREA

2 STORY

**BEDROOMS** 

**BATHS** 

POWDER ROOM

CABANA BATH

**DENS** 

CAR GARAGE