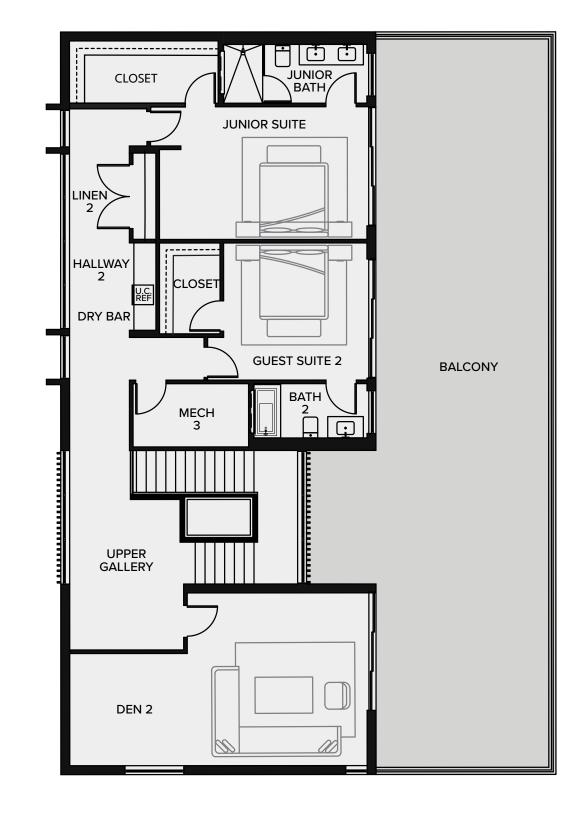

## ZERMATT SECOND FLOOR

**10,981** <sub>7,306</sub>

TOTAL SF

06 A/C LIVING AREA

JUNIOR SUITE: 12'-5" x 19'-5" GUEST SUITE 2: 13'-5" x 12'-10" DEN 2: 16'-2" x 27'-10" BALCONY: 68'-2" x 16'-2"