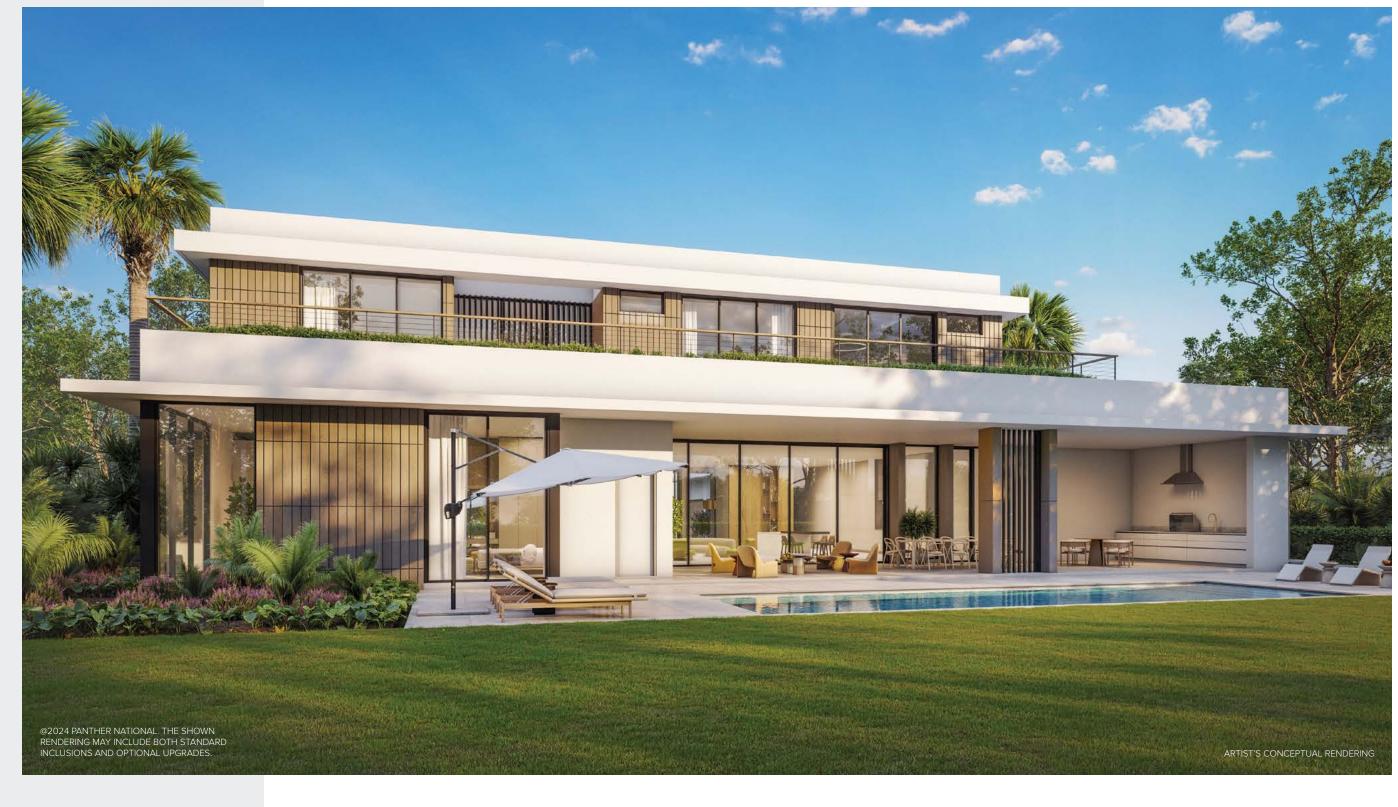

981 TOTAL SF

7.306 A/C LIVING AREA

OWNER'S SUITE: 16'-8" x 22'-11" OWNER'S BATH: 16'-0" x 20'-3" 9'-8" x 12'-3" OWNER'S HER CLOSET: OWNER'S HIS CLOSET: 10'-10" x 5'-10" **GUEST SUITE 1:** 16'-10" x 14'-4" OFFICE: 21'-6" x 12'-8" DEN 1: 16'-8" x 20'-0" STUDY: 10'-2" x 8'-8" **GREAT ROOM:** 20'-5" x 31'-9" KITCHEN: 14'-6" x 37'-4" DINING: 20'-3" x 11'-2" 7'-6" x 7'-8" WINE: SCULLERY: 10'-1" x 10'-6" LAUNDRY: 12'-6" x 16'-6" GARAGE: 23'-0" x 44'-6" **COVERED PORCH:** 25'-0" x 16'-10" **COVERED DINING:** 28'-3" x 16'-10"





PANTHER<sup>™</sup>

## ZERMATT SECOND FLOOR

**10,981** <sub>7,306</sub>

TOTAL SF

06 A/C LIVING AREA



JUNIOR SUITE: 12'-5" x 19'-5" GUEST SUITE 2: 13'-5" x 12'-10" DEN 2: 16'-2" x 27'-10" BALCONY: 68'-2" x 16'-2"





## ZERMATT REAR VIEW





PANTHERNATIONAL.COM