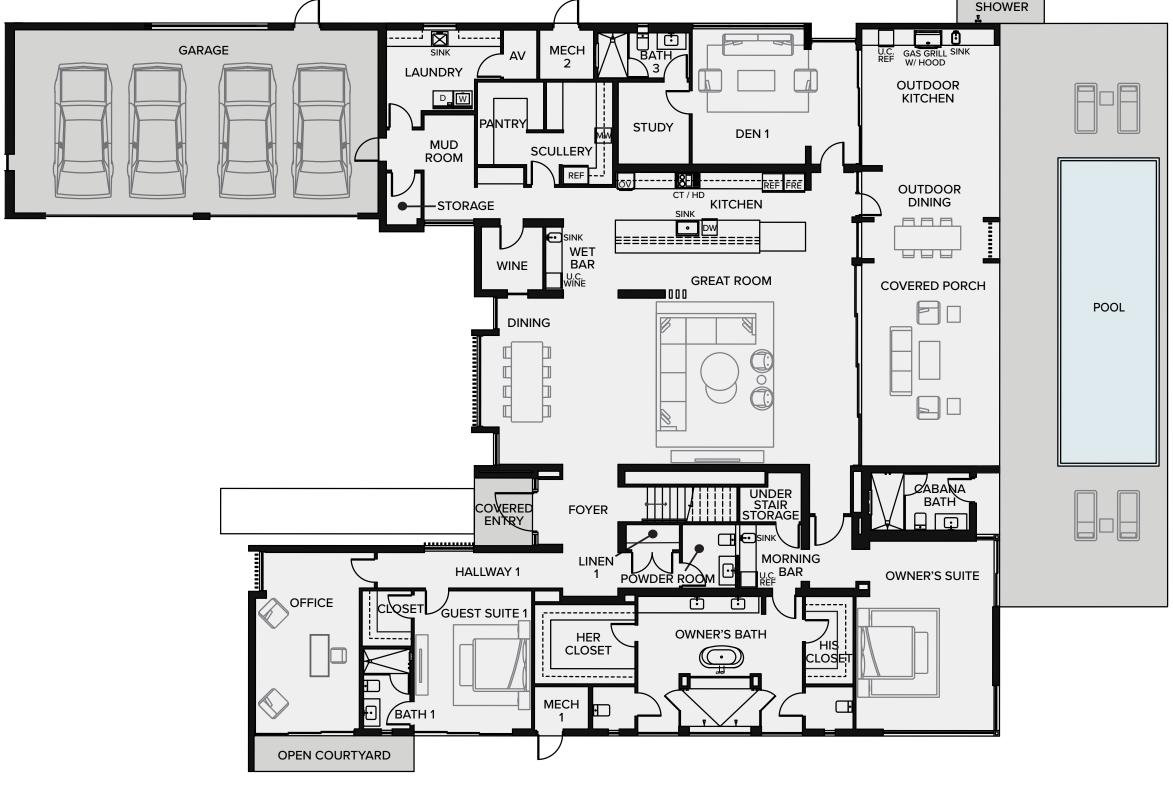

## FIRST FLOOR

10,981 TOTAL SF

7.306 A/C LIVING AREA

OWNER'S SUITE: 16'-8" x 22'-11" OWNER'S BATH: 16'-0" x 20'-3" 9'-8" x 12'-3" OWNER'S HER CLOSET: OWNER'S HIS CLOSET: 10'-10" x 5'-10" **GUEST SUITE 1:** 16'-10" x 14'-4" OFFICE: 21'-6" x 12'-8" DEN 1: 16'-8" x 20'-0" STUDY: 10'-2" x 8'-8" **GREAT ROOM:** 20'-5" x 31'-9" KITCHEN: 14'-6" x 37'-4" DINING: 20'-3" x 11'-2" 7'-6" x 7'-8" WINE: SCULLERY: 10'-1" x 10'-6" LAUNDRY: 12'-6" x 16'-6" GARAGE: 23'-0" x 44'-6" **COVERED PORCH:** 25'-0" x 16'-10" **COVERED DINING:** 28'-3" x 16'-10"

**10,981** 7,306

TOTAL SF A/C LIVING AREA

2 STORY

**BEDROOMS** 

**BATHS** 

POWDER ROOM

CABANA BATH

**DENS** 

CAR GARAGE