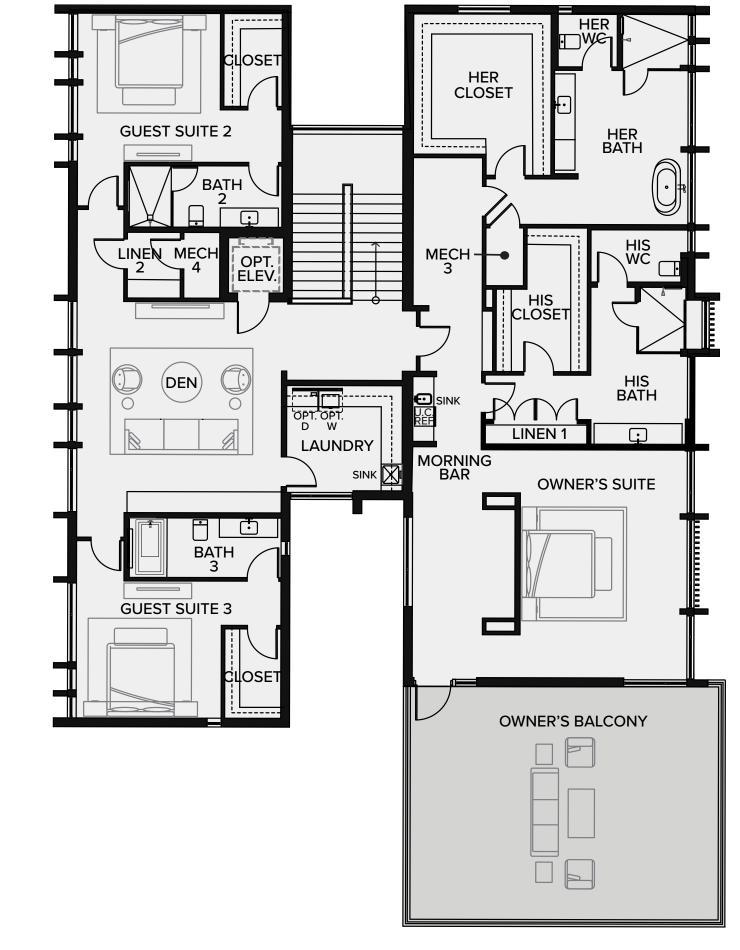

## GSTAAD SECOND FLOOR

11,023 TOTAL SF

7,713 A/C LIVING AREA

OWNER'S SUITE: 21'-8" x 25'-9" OWNER'S HER BATH: 12'-8" x 19'-11" OWNER'S HIS BATH: 9'-0" x 20'-4" OWNER'S HER CLOSET: 13'-1" x 13'-4" OWNER'S HIS CLOSET: 8'-8" x 13'-9" **GUEST SUITE 2:** 14'-2" x 13'-7" **GUEST SUITE 3:** 13'-9" x 13'-0" DEN: 19'-5" x 20'-1" LAUNDRY: 11'-0" x 10'-0" OWNER'S BALCONY: 29'-4" x 22'-2"