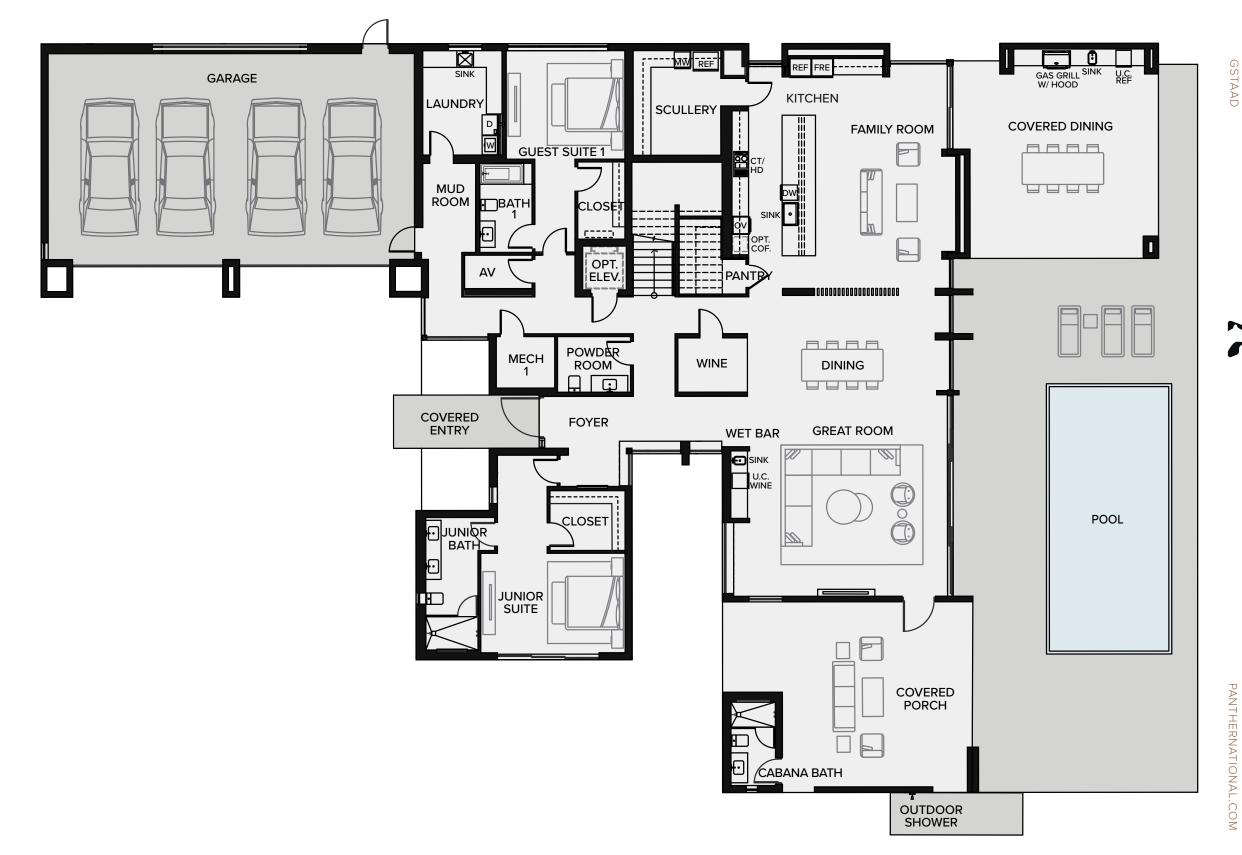

## GSTAAD FIRST FLOOR

PANTHER NATIONAL

11,023

TOTAL SF

A/C LIVING AREA

KITCHEN: 12'-0" x 27'-6" DINING: 15'-1" x 18'-1" 8'-1" x 6'-6" WINE: SCULLERY: 10'-6" x 12'-6" LAUNDRY: 9'-6" x 12'-6" GARAGE: 24'-8" x 43'-10" **COVERED PORCH:** 22'-7" x 25'-1" COVERED DINING: 30'-8" x 22'-2"

11'-11" x 17'-3"

14'-2" x 13'-0"

13'-5" x 20'-9"

20'-1" x 25'-7"

JUNIOR SUITE:

**GUEST SUITE 1:** 

FAMILY ROOM:

**GREAT ROOM:** 