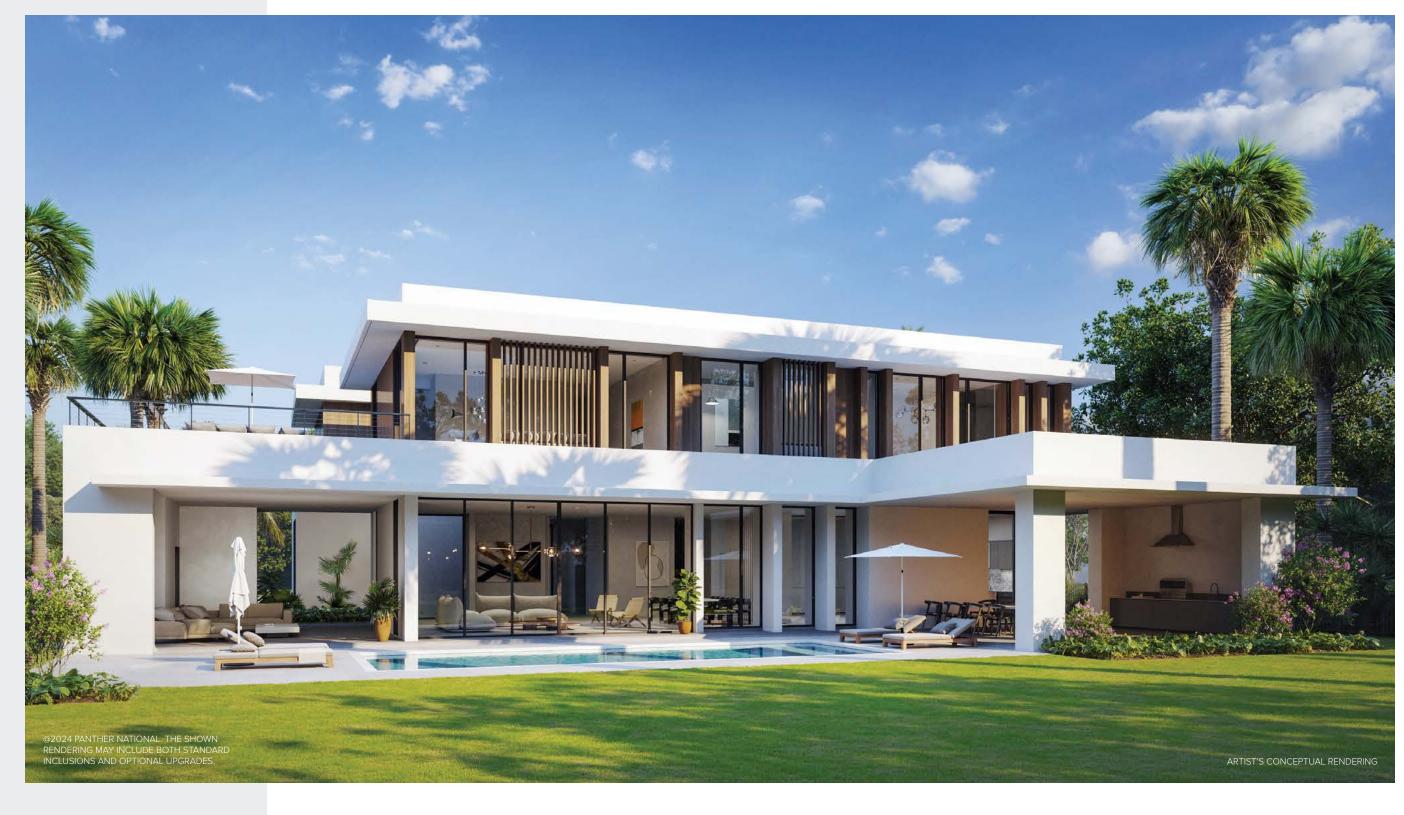

NATIONAL

11,023

TOTAL SF

A/C LIVING AREA



KITCHEN: 12'-0" x 27'-6" DINING: 15'-1" x 18'-1" 8'-1" x 6'-6" WINE: SCULLERY: 10'-6" x 12'-6" LAUNDRY: 9'-6" x 12'-6" GARAGE: 24'-8" x 43'-10" **COVERED PORCH:** 22'-7" x 25'-1" COVERED DINING: 30'-8" x 22'-2"

11'-11" x 17'-3"

14'-2" x 13'-0"

13'-5" x 20'-9"

20'-1" x 25'-7"



JUNIOR SUITE:

**GUEST SUITE 1:** 

FAMILY ROOM:

**GREAT ROOM:** 



PANTHER

## GSTAAD SECOND FLOOR

11,023 TOTAL SF

7,713 A/C LIVING AREA



OWNER'S SUITE: 21'-8" x 25'-9" OWNER'S HER BATH: 12'-8" x 19'-11" OWNER'S HIS BATH: 9'-0" x 20'-4" OWNER'S HER CLOSET: 13'-1" x 13'-4" OWNER'S HIS CLOSET: 8'-8" x 13'-9" **GUEST SUITE 2:** 14'-2" x 13'-7" **GUEST SUITE 3:** 13'-9" x 13'-0" DEN: 19'-5" x 20'-1" LAUNDRY: 11'-0" x 10'-0" OWNER'S BALCONY: 29'-4" x 22'-2"