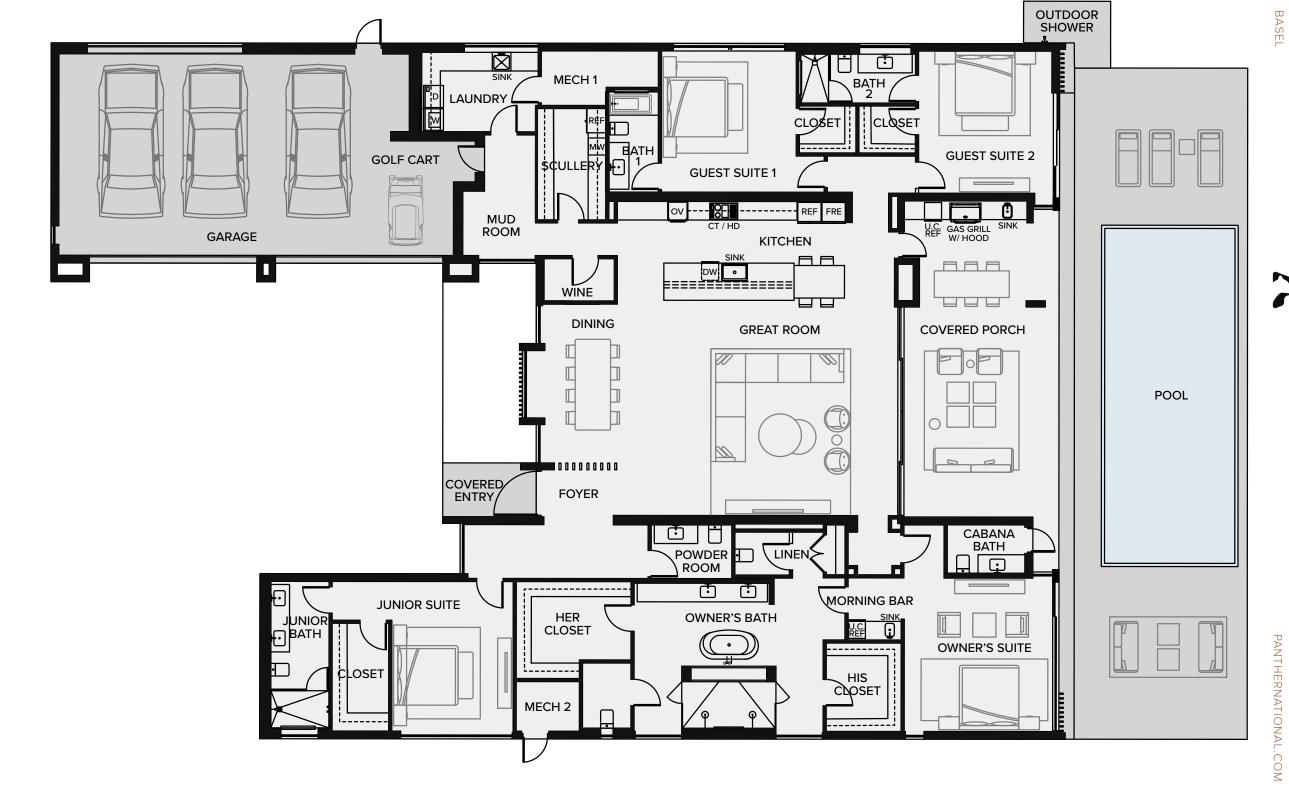

## BASEL

PANTHER<sup>TM</sup>

6,134 TOTAL SF
4,500 A/C LIVING AREA

GOLF CART GARAGE:

**COVERED PORCH:** 

CABANA BATH:

OWNER'S SUITE:

OWNER'S BATH:

JUNIOR SUITE:

**GUEST SUITE 1:** 

**GUEST SUITE 2:** 

**GREAT ROOM:** 

KITCHEN:

LAUNDRY:

**GARAGE**:

MUD ROOM:

DINING:

WINE: SCULLERY:

OWNER'S HER CLOSET:

OWNER'S HIS CLOSET:

16'-0" x 16'-6"

16'-1" x 22'-9"

8'-5" x 12'-4"

9'-6" x 8'-0"

13'-0" x 16'-3"

14'-6" x 15'-3"

14'-4" x 15'-3"

27'-9" x 21'-1"

29'-11" x 12'-7"

10'-9" x 17'-1"

7'-6" x 4'-6"

7'-8" x 12'-0"

8'-6" x 11'-4"

7'-1" × 7'-11"

35'-8" x 21'-9"

12'-5" x 9'-0"

34'-1" x 16'-8"

8'-4" x 5'-2"

PANTHERNATIONAL.COM