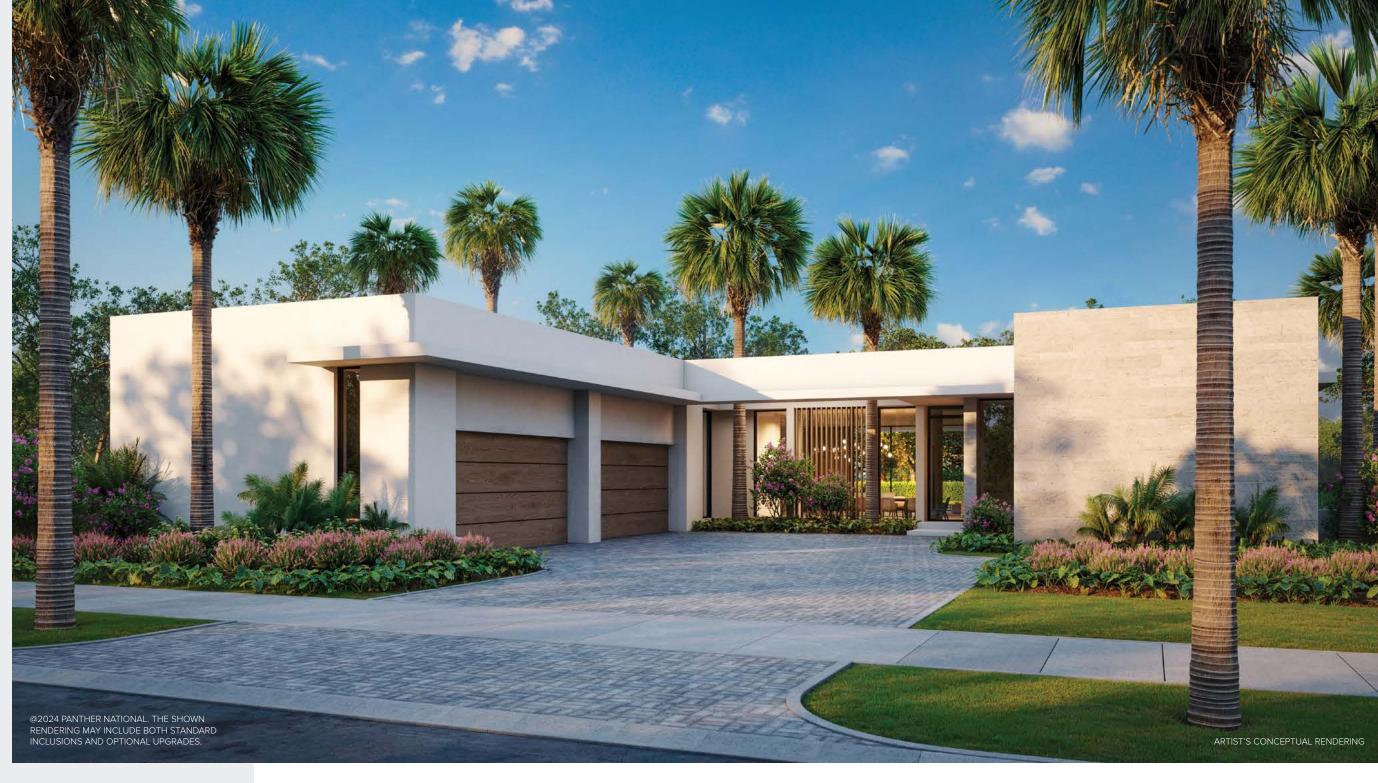

PANTHERNATIONAL

**6,134**<sub>4,500</sub>

TOTAL SF A/C LIVING AREA 1 STORY

**4**BEDROOMS

**4**BATHS

1 POWDER ROOM 1 CABANA B ATH 3 CAR GARAGE

I GOLF CART PARKING

鱼

## BASEL

PANTHER<sup>TM</sup>

6,134 TOTAL SF
4,500 A/C LIVING AREA

GOLF CART GARAGE:

**COVERED PORCH:** 

CABANA BATH:

OWNER'S SUITE:

OWNER'S BATH: