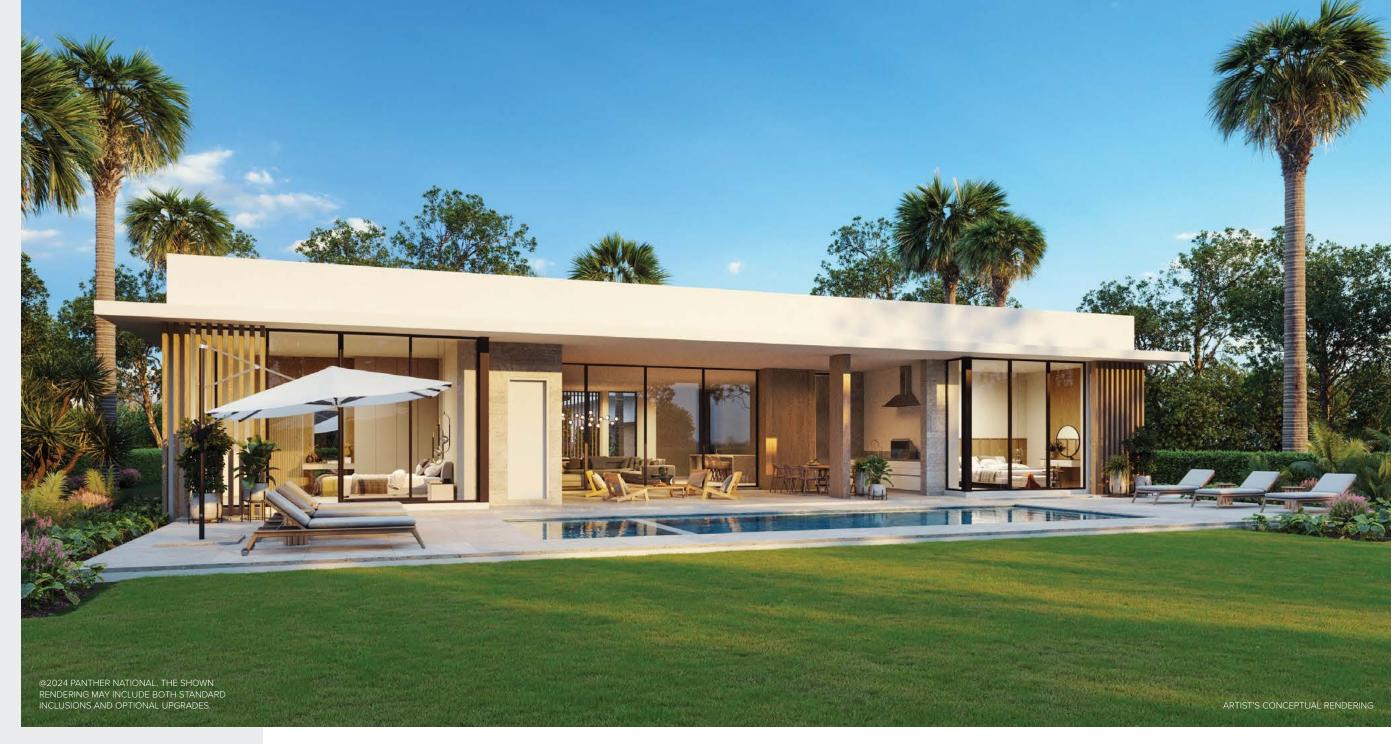

PANTHERNATIONAL

**6,134**<sub>4,500</sub>

TOTAL SF A/C LIVING AREA 1 STORY

**4**BEDROOMS

**4**BATHS

1 POWDER ROOM 1 CABANA B ATH 3 CAR GARAGE

I GOLF CART PARKING

鱼

## BASEL

PANTHER<sup>TM</sup>

6,134 TOTAL SF
4,500 A/C LIVING AREA

GOLF CART GARAGE:

**COVERED PORCH:** 

CABANA BATH:

OWNER'S SUITE:

OWNER'S BATH: