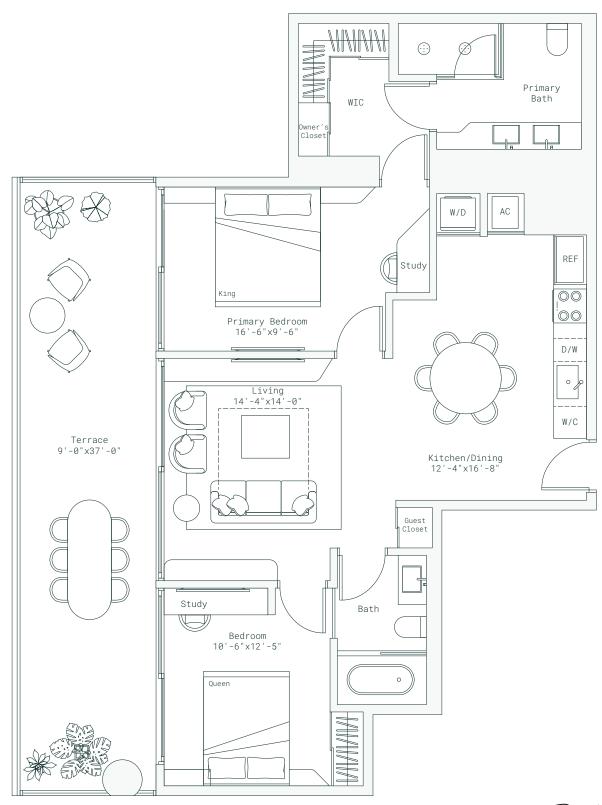

## RESIDENCE T LINE 06

2 BED | 2 BATH
INTERIOR 1,084 SF | 101 M<sup>2</sup>
EXTERIOR 344 SF | 32 M<sup>2</sup>
TOTAL 1,428 SF | 133 M<sup>2</sup>

SOUTHWEST 12TH STREET

N SOUTHWEST 13TH STREET

Hove Posco

LEVELS 46-73