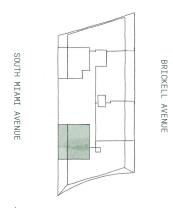

## RESIDENCE T LINE 06

2 BED | 2 BATH
INTERIOR 1,084 SF | 101 M<sup>2</sup>
EXTERIOR 344 SF | 32 M<sup>2</sup>
TOTAL 1,428 SF | 133 M<sup>2</sup>

SOUTHWEST 12TH STREET

N SOUTHWEST 13TH STREET

Hove Posco

LEVELS 46-73