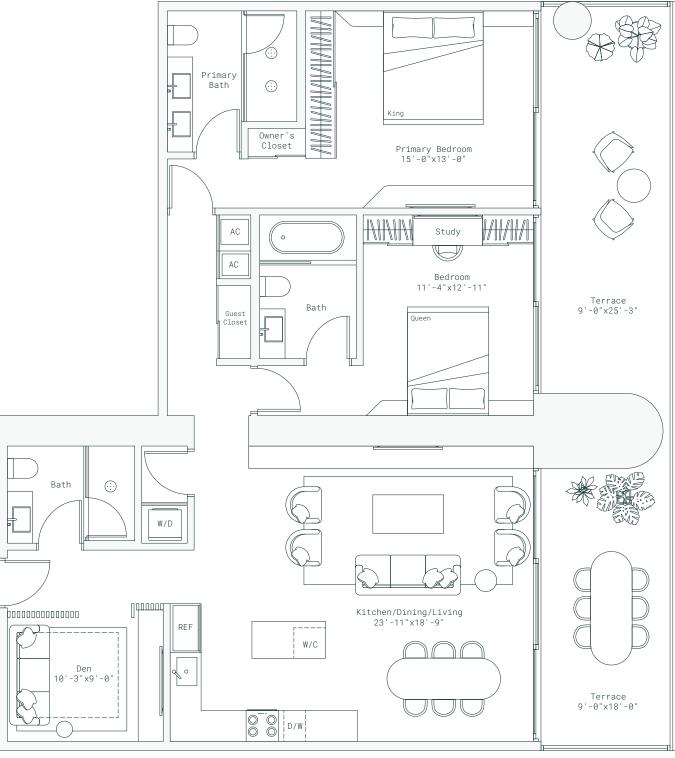

## RESIDENCE P LINE 02

2 BED + DEN | 3 BATH INTERIOR 1,450 SF | 135 M<sup>2</sup> EXTERIOR 399 SF | 37 M<sup>2</sup> TOTAL 1,849 SF | 172 M<sup>2</sup>

SOUTHWEST 12TH STREET

SOUTHWEST 13TH STREET

Hove Posco