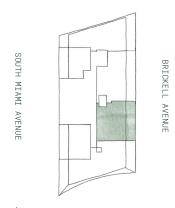

## RESIDENCE P LINE 02

2 BED + DEN | 3 BATH INTERIOR 1,450 SF | 135 M<sup>2</sup> EXTERIOR 399 SF | 37 M<sup>2</sup> TOTAL 1,849 SF | 172 M<sup>2</sup>

SOUTHWEST 12TH STREET

SOUTHWEST 13TH STREET

Hove Posco