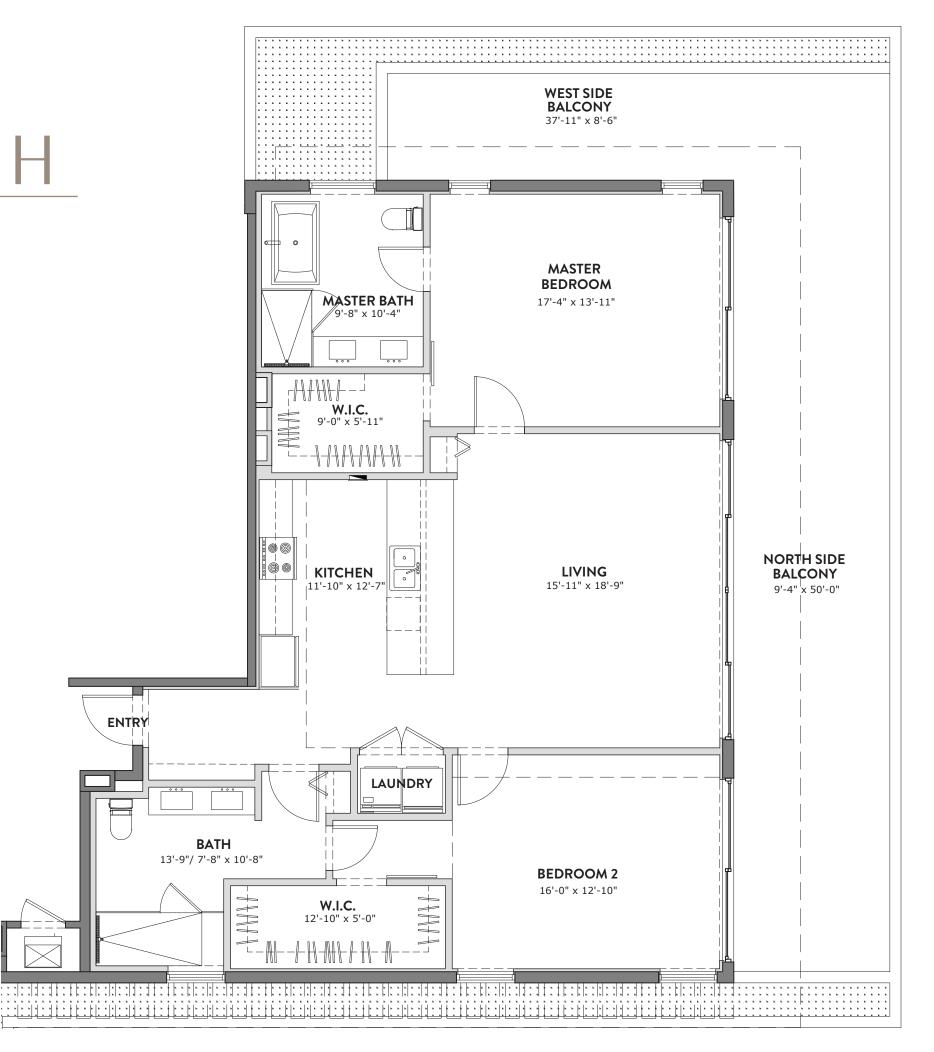

## THE PALM BEACH

318 5th Avenue | Delray Beach | Florida 33483 | OnixDelray.com

2 BEDROOM, 2 BATH - 2,350 TOTAL SQ FT - 1,560 AC SQ FT

2 BEDROOM, 2 BATH 2,350 TOTAL SQ FT 1,560 AC SQ FT

**ENTRY** 

PLANS AND ELEVATIONS ARE ARTIST'S RENDERINGS ONLY, MAY NOT ACCURATELY REPRESENT THE ACTUAL CONDITION OF A CONDOMINIUM AS CONSTRUCTED, AND MAY CONTAIN OPTIONS WHICH ARE NOT STANDARD ON ALL MODELS.
BUILDER RESERVES THE RIGHT TO MAKE CHANGES
TO THESE FLOOR PLANS, PRICES, SPECIFICATIONS,
DIMENSIONS, DESIGNS AND ELEVATIONS WITHOUT PRIOR NOTICE. STATED DIMENSIONS AND SQUARE FOOTAGE ARE ESTIMATED AND SHOULD NOT BE USED AS REPRESENTATION OF THE HOME'S ACTUAL SIZE OR NET USABLE SQUARE FOOTAGE WHICH MAY BE LESS THAN THE ESTIMATED SQUARE FOOTAGE. ANY STATEMENT, VERBAL OR WRITTEN, REGARDING "UNDER AIR" OR "FINISHED AREA" OR ANY OTHER DESCRIPTION OR MODIFIER OF THE SQUARE FOOTAGE SIZE OF ANY HOME IS A SHORTHAND DESCRIPTION OF THE MANNER IN WHICH THE SQUARE FOOTAGE WAS ESTIMATED AND SHOULD NOT BE CONSTRUED TO INDICATE CERTAINTY. BALCONY SIZES MAY VARY FROM HOME TO HOME THESE FLOORPLANS ARE SOLELY FOR ILLUSTRATIVE PURPOSES AND SHOULD NEVER BE RELIED UPON.