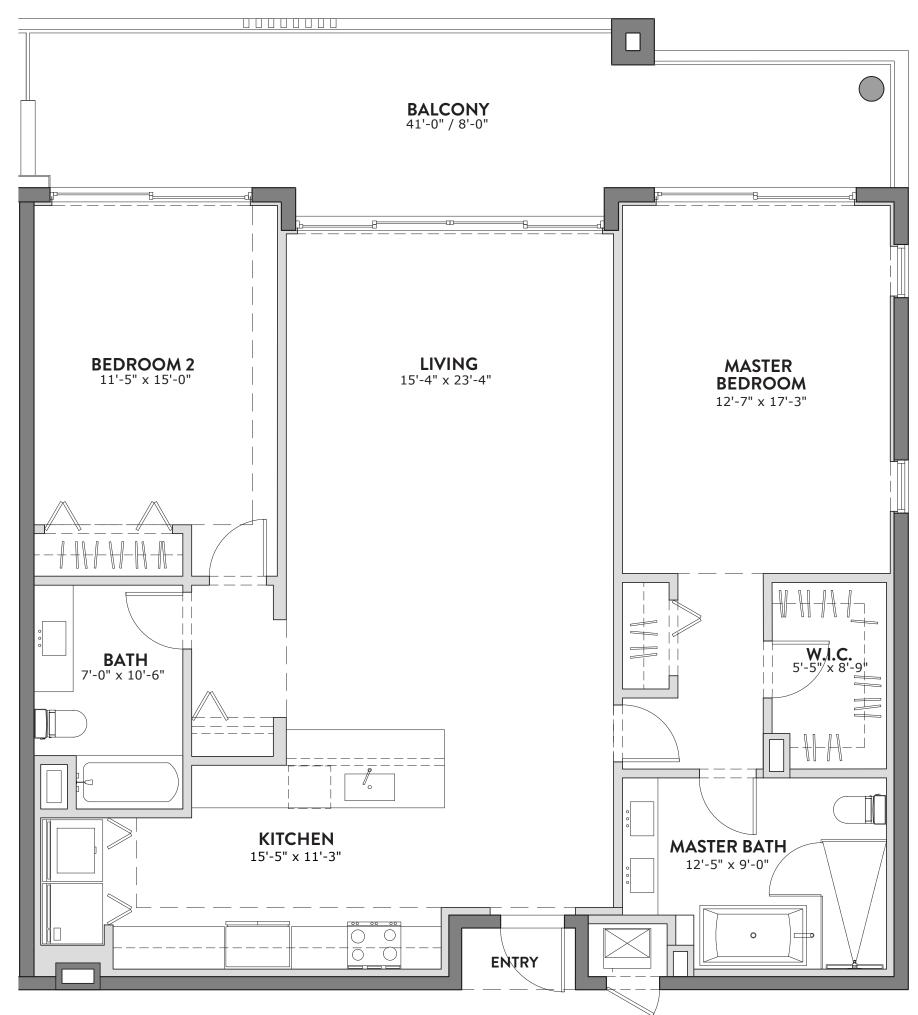

## THE CORAL GABLES

318 5th Avenue | Delray Beach | Florida 33483 | OnixDelray.com

BEDROOM, 2 BATH - 1,843 TOTAL SQ FT - 1,514 A/C SQ FT

2 BEDROOM, 2 BATH 1,844 TOTAL SQ FT 1,514 A/C SQ FT

PLANS AND ELEVATIONS ARE ARTIST'S RENDERINGS
ONLY, MAY NOT ACCURATELY REPRESENT THE
ACTUAL CONDITION OF A CONDOMINIUM AS
CONSTRUCTED, AND MAY CONTAIN OPTIONS
WHICH ARE NOT STANDARD ON ALL MODELS.
BUILDER RESERVES THE RIGHT TO MAKE CHANGES
TO THESE FLOOR PLANS, PRICES, SPECIFICATIONS,
DIMENSIONS, DESIGNS AND ELEVATIONS WITHOUT
PRIOR NOTICE. STATED DIMENSIONS AND SQUARE
FOOTAGE ARE ESTIMATED AND SHOULD NOT BE
USED AS REPRESENTATION OF THE HOME'S ACTUAL
SIZE OR NET USABLE SQUARE FOOTAGE WHICH MAY
BE LESS THAN THE ESTIMATED SQUARE FOOTAGE.
ANY STATEMENT, VERBAL OR WRITTEN, REGARDING
"UNDER AIR" OR "FINISHED AREA" OR ANY OTHER
DESCRIPTION OR MODIFIER OF THE SQUARE
FOOTAGE SIZE OF ANY HOME IS A SHORTHAND
DESCRIPTION OF THE MANNER IN WHICH THE
SQUARE FOOTAGE WAS ESTIMATED AND SHOULD
NOT BE CONSTRUED TO INDICATE CERTAINTY.
BALCONY SIZES MAY VARY FROM HOME TO HOME.
THESE FLOORPLANS ARE SOLELY FOR ILLUSTRATIVE
PURPOSES AND SHOULD NEVER BE RELIED UPON.