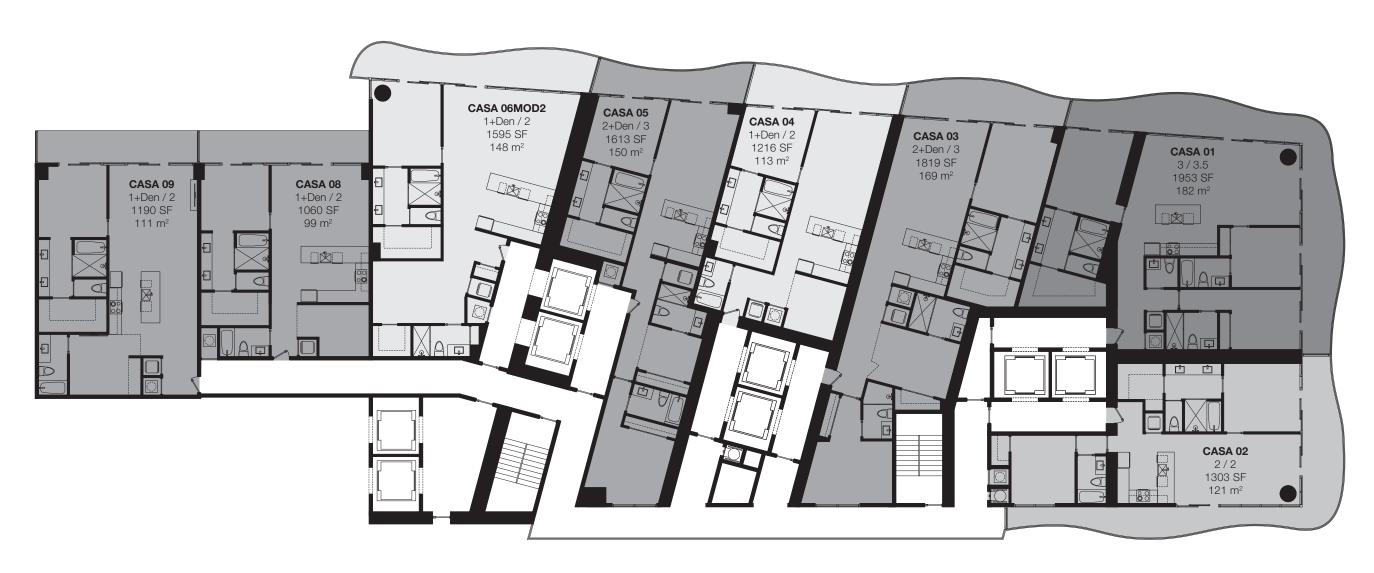

**RESIDENCES** 

by **B&B**TALA

The Art of Italian Living Curated by Piero Lissoni

Casa Bella

Floors 2 through 9

Biscayne Bay

 $\langle N$ 

ORAL REPRESENTATIONS CANNOT BE RELIED UPON AS CORRECTLY STATING REPRESENTATIONS OF THE DEVELOPER. FOR CORRECT REPRESENTATIONS, MAKE REFERENCE TO THE DOCUMENTS REQUIRED BY SECTION 718.503, FLORIDA STATUTES,

TO BE FURNISHED BY A DEVELOPER TO A BUYER OR LESSEE. 1400 Biscayne Condominium is developed by PRH 1400 BISCAYNE 1, LLC

The dimensions stated for this unit floor plan are approximate because there are various recognized methods for calculating the square footage of a unit. The square footage of a unit and the unit and unit an