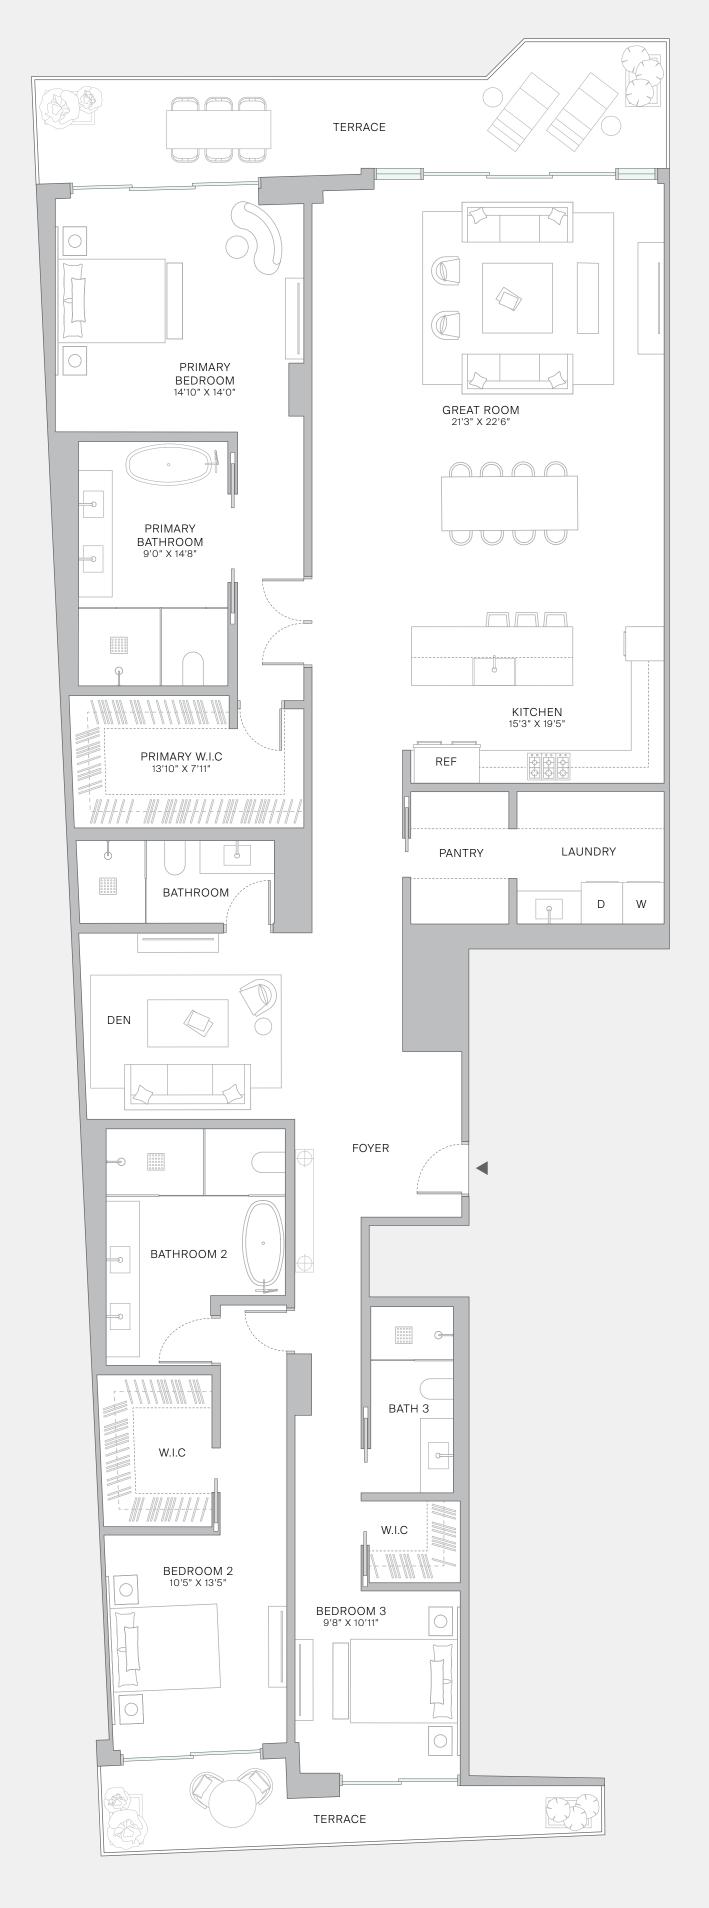

## Residence 602

3 BEDROOM + DEN 4 BATHROOM

> INTERIOR 2,815 SF / 261 SM

EXTERIOR 269 SF / 24 SM

TOTAL 3,084 SF / 285 SM

♠ ORAL REPRESENTATIONS CANNOT BE RELIED UPON AS CORRECTLY STATING REPRESENTATIONS OF THE DEVELOPER. FOR CORRECT REPRESENTATIONS, MAKE REFERENCE TO THIS BROCHURE AND TO THE DOCUMENTS REQUIRED BY SECTION 718.503, FLORIDA STATUTES, TO BE FURNISHED BY A DEVELOPER TO A BUYER OR LESSEE.