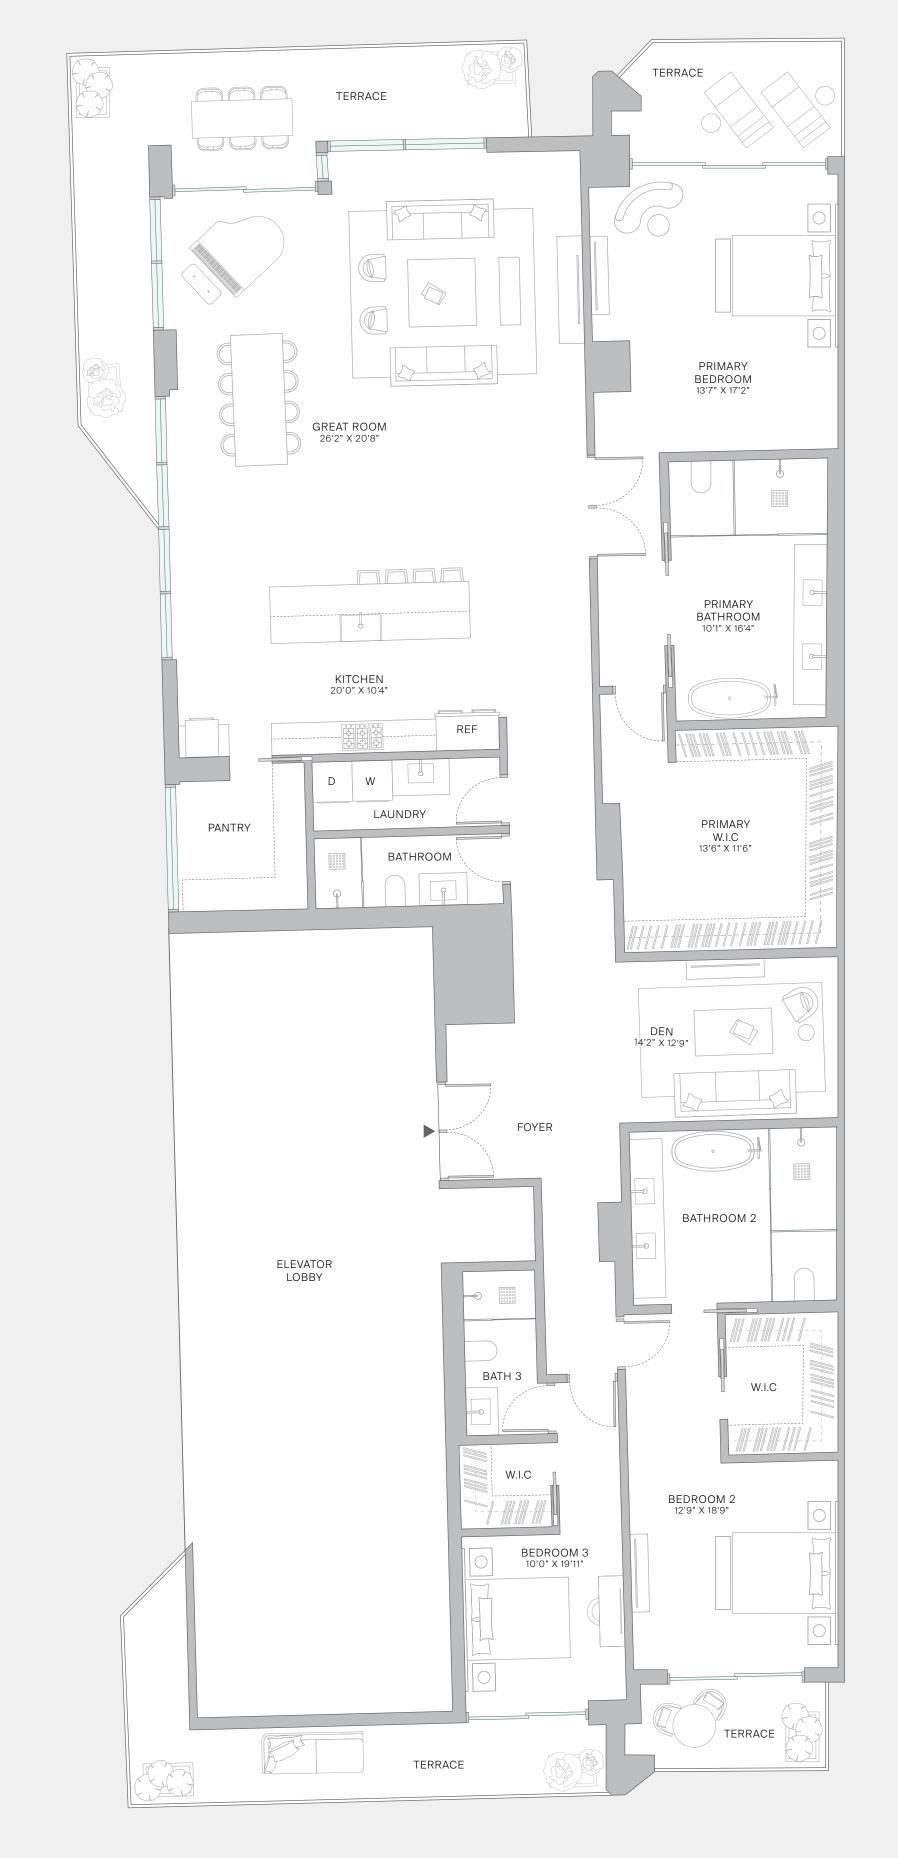

## Residence 503

3 BEDROOM + DEN 4 BATHROOM

INTERIOR 3,224 SF / 299 SM

EXTERIOR 579 SF / 54 SM

TOTAL 3,803 SF / 353 SM

© ORAL REPRESENTATIONS CANNOT BE RELIED UPON AS CORRECTLY STATING REPRESENTATIONS OF THE DEVELOPER. FOR CORRECT REPRESENTATIONS, MAKE REFERENCE TO THIS BROCHURE AND TO THE DOCUMENTS REQUIRED BY SECTION 718.503, FLORIDA STATUTES, TO BE FURNISHED BY A DEVELOPER TO A BUYER OR LESSEE.