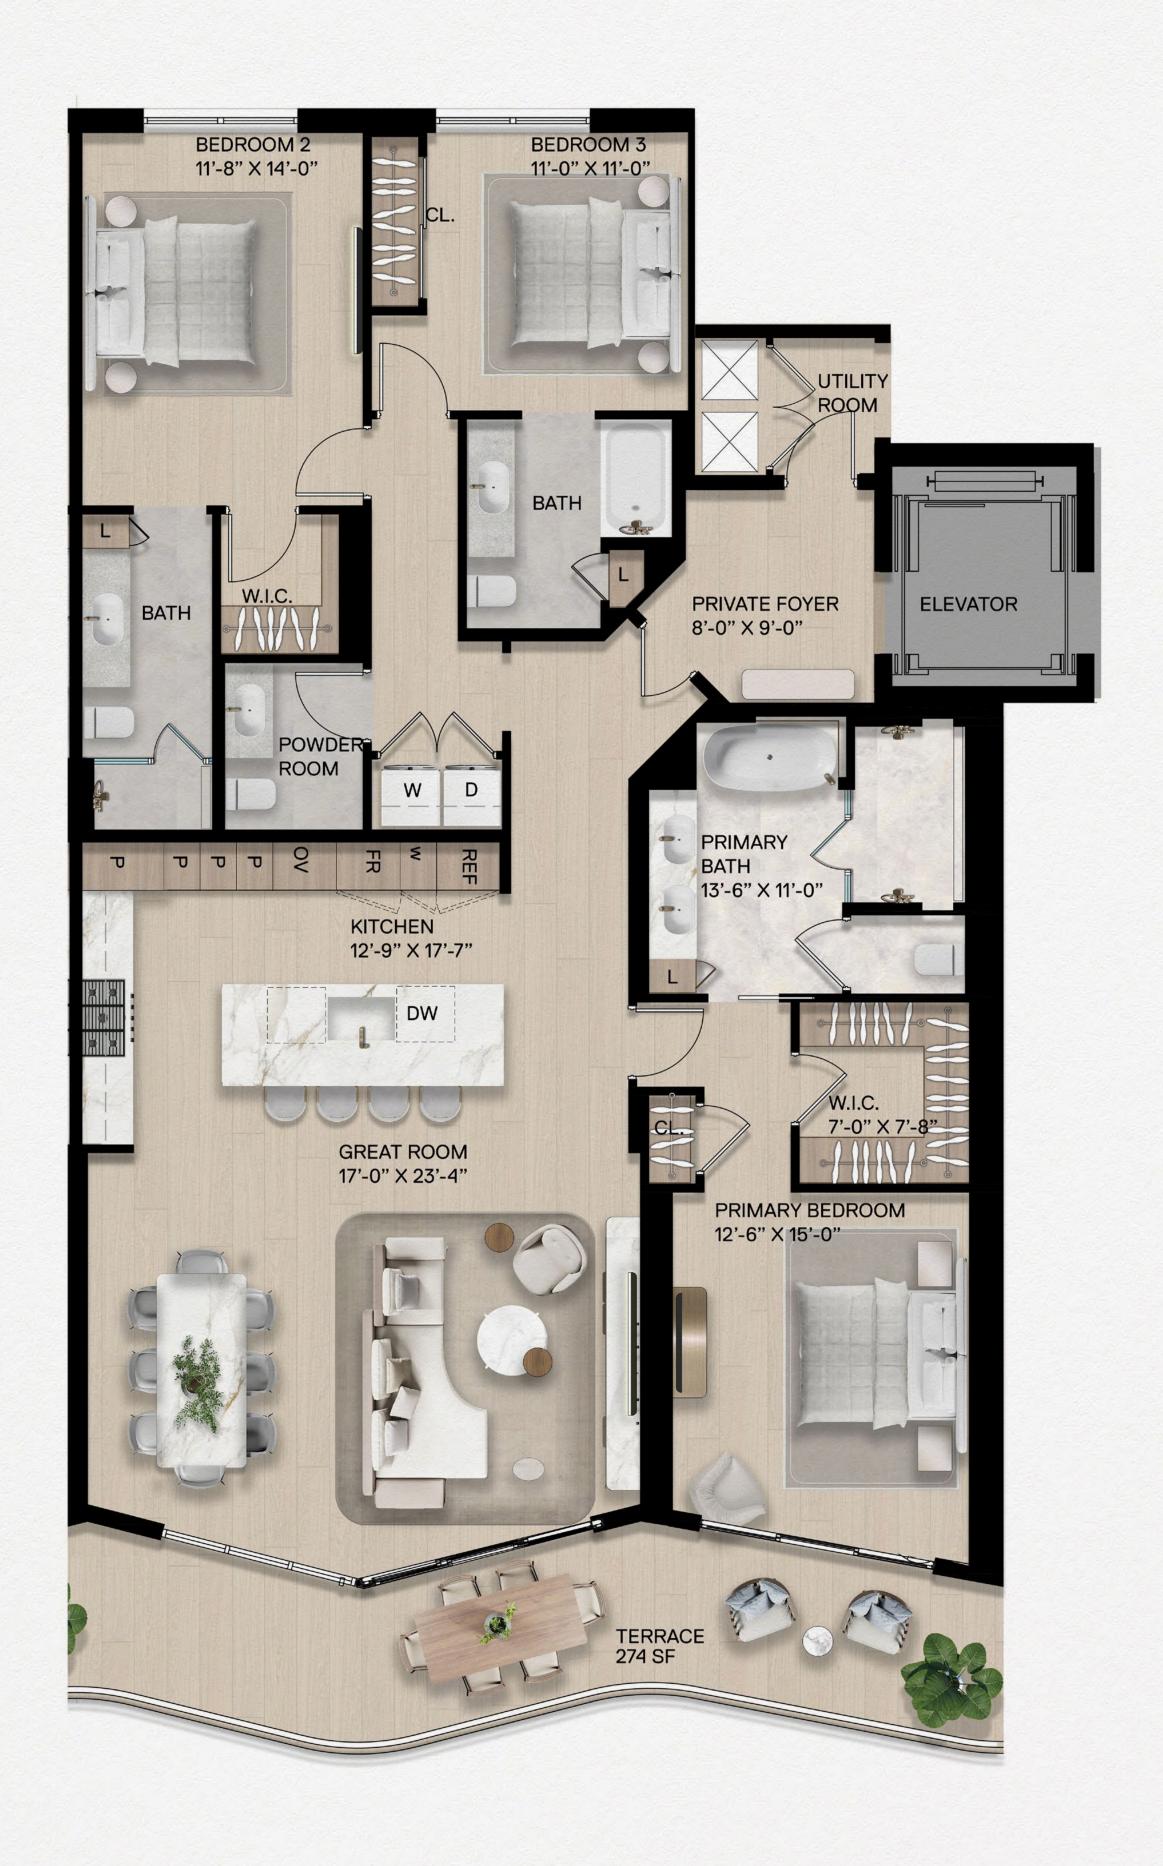

### **RESIDENCE 05A**

3 Bedrooms | 3.5 Bathrooms

Interior: 2,220 SF | Terrace: 245 SF