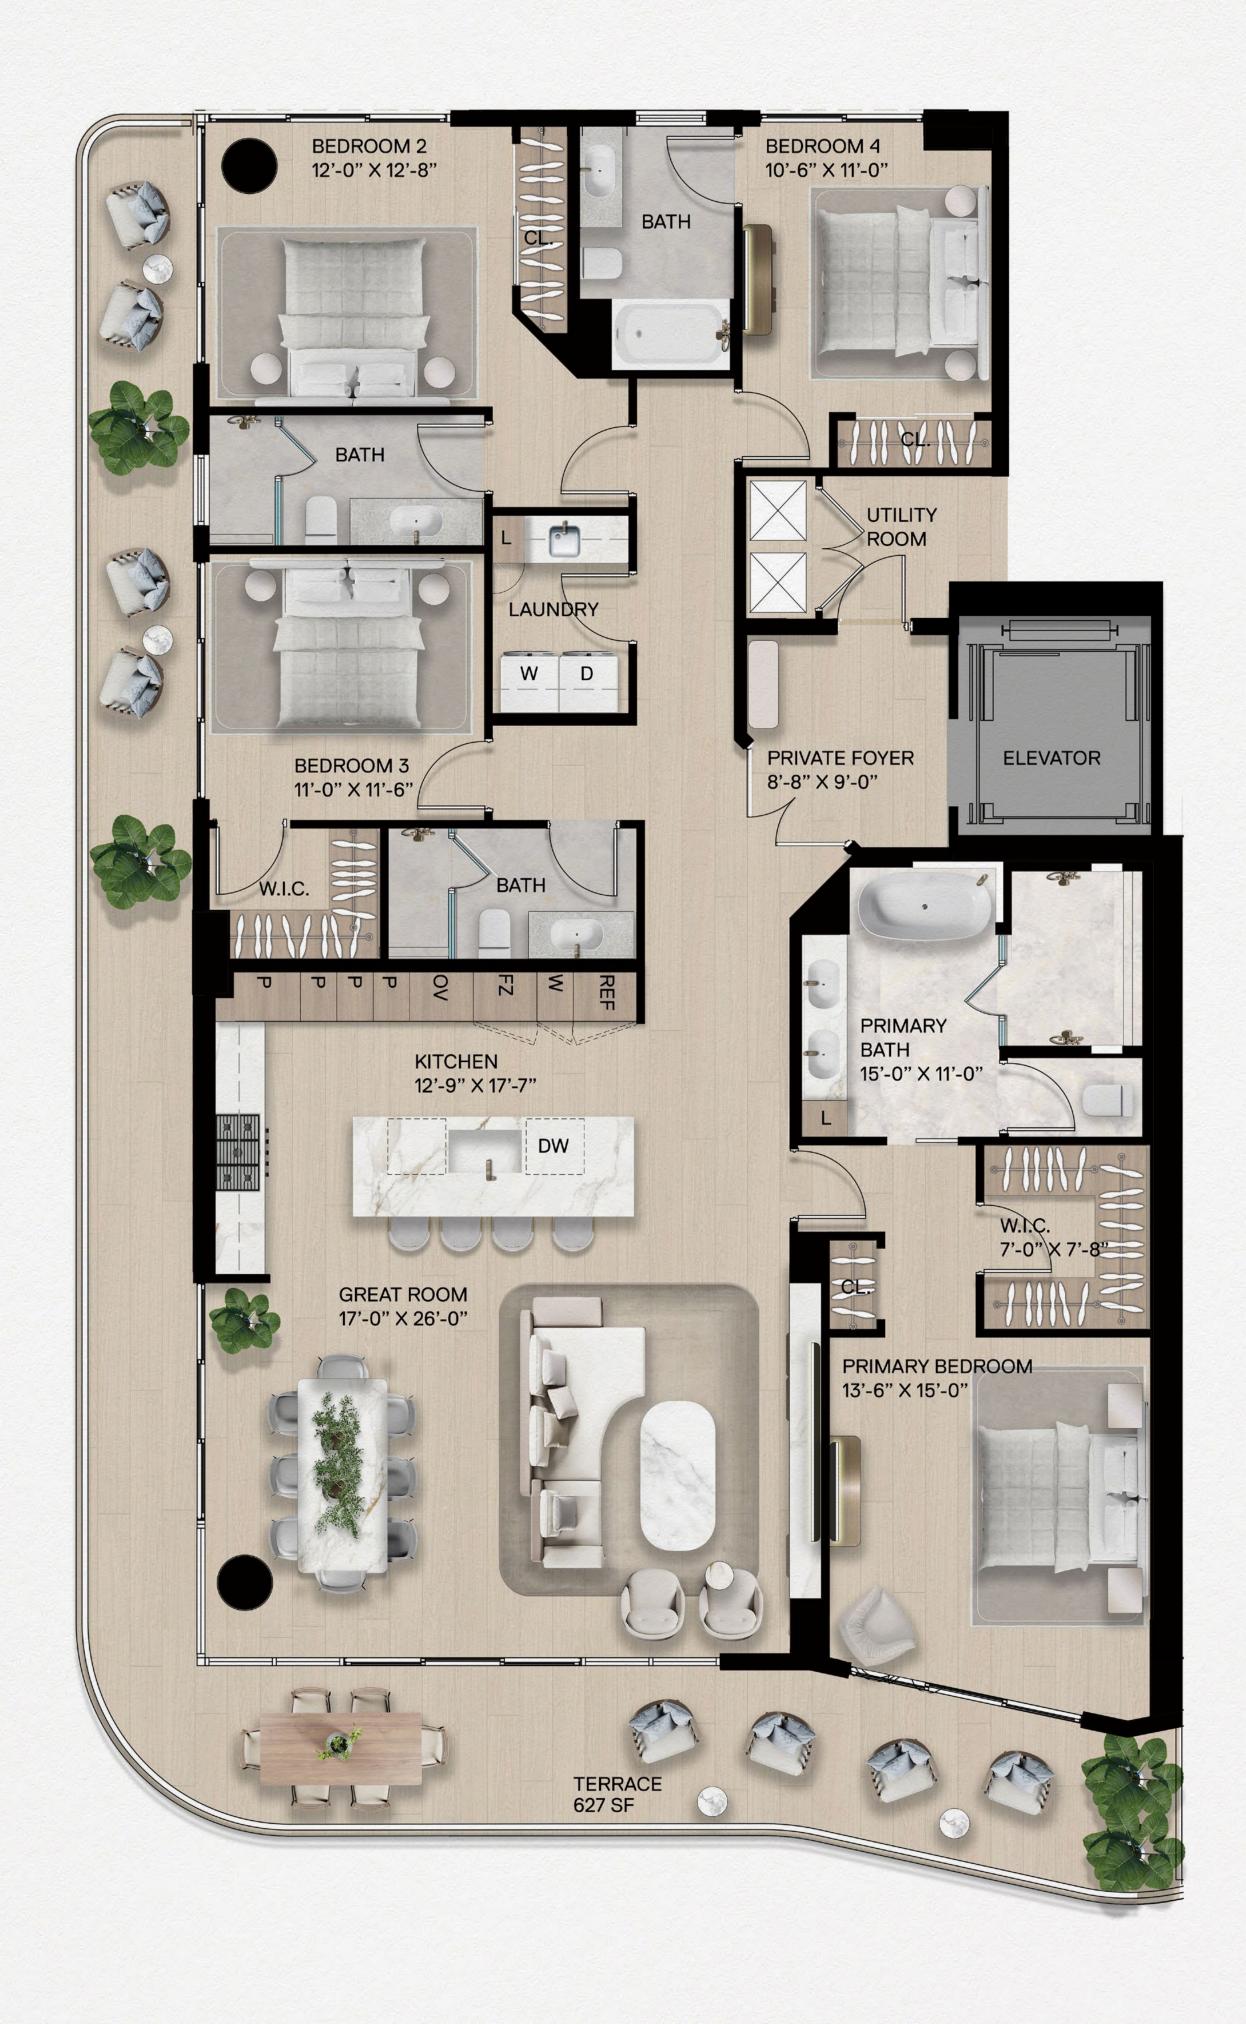

### **RESIDENCE 01A**

4 Bedrooms | 4 Bathrooms

Interior: 2,502 SF | Terrace: 627 SF