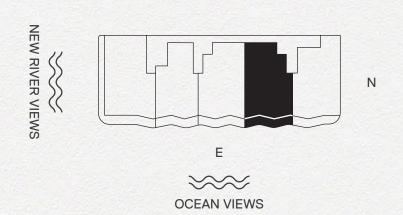

### **RESIDENCE 04A**

3 Bedrooms | 3.5 Bathrooms

Interior: 2,182 SF | Terrace: 272 SF