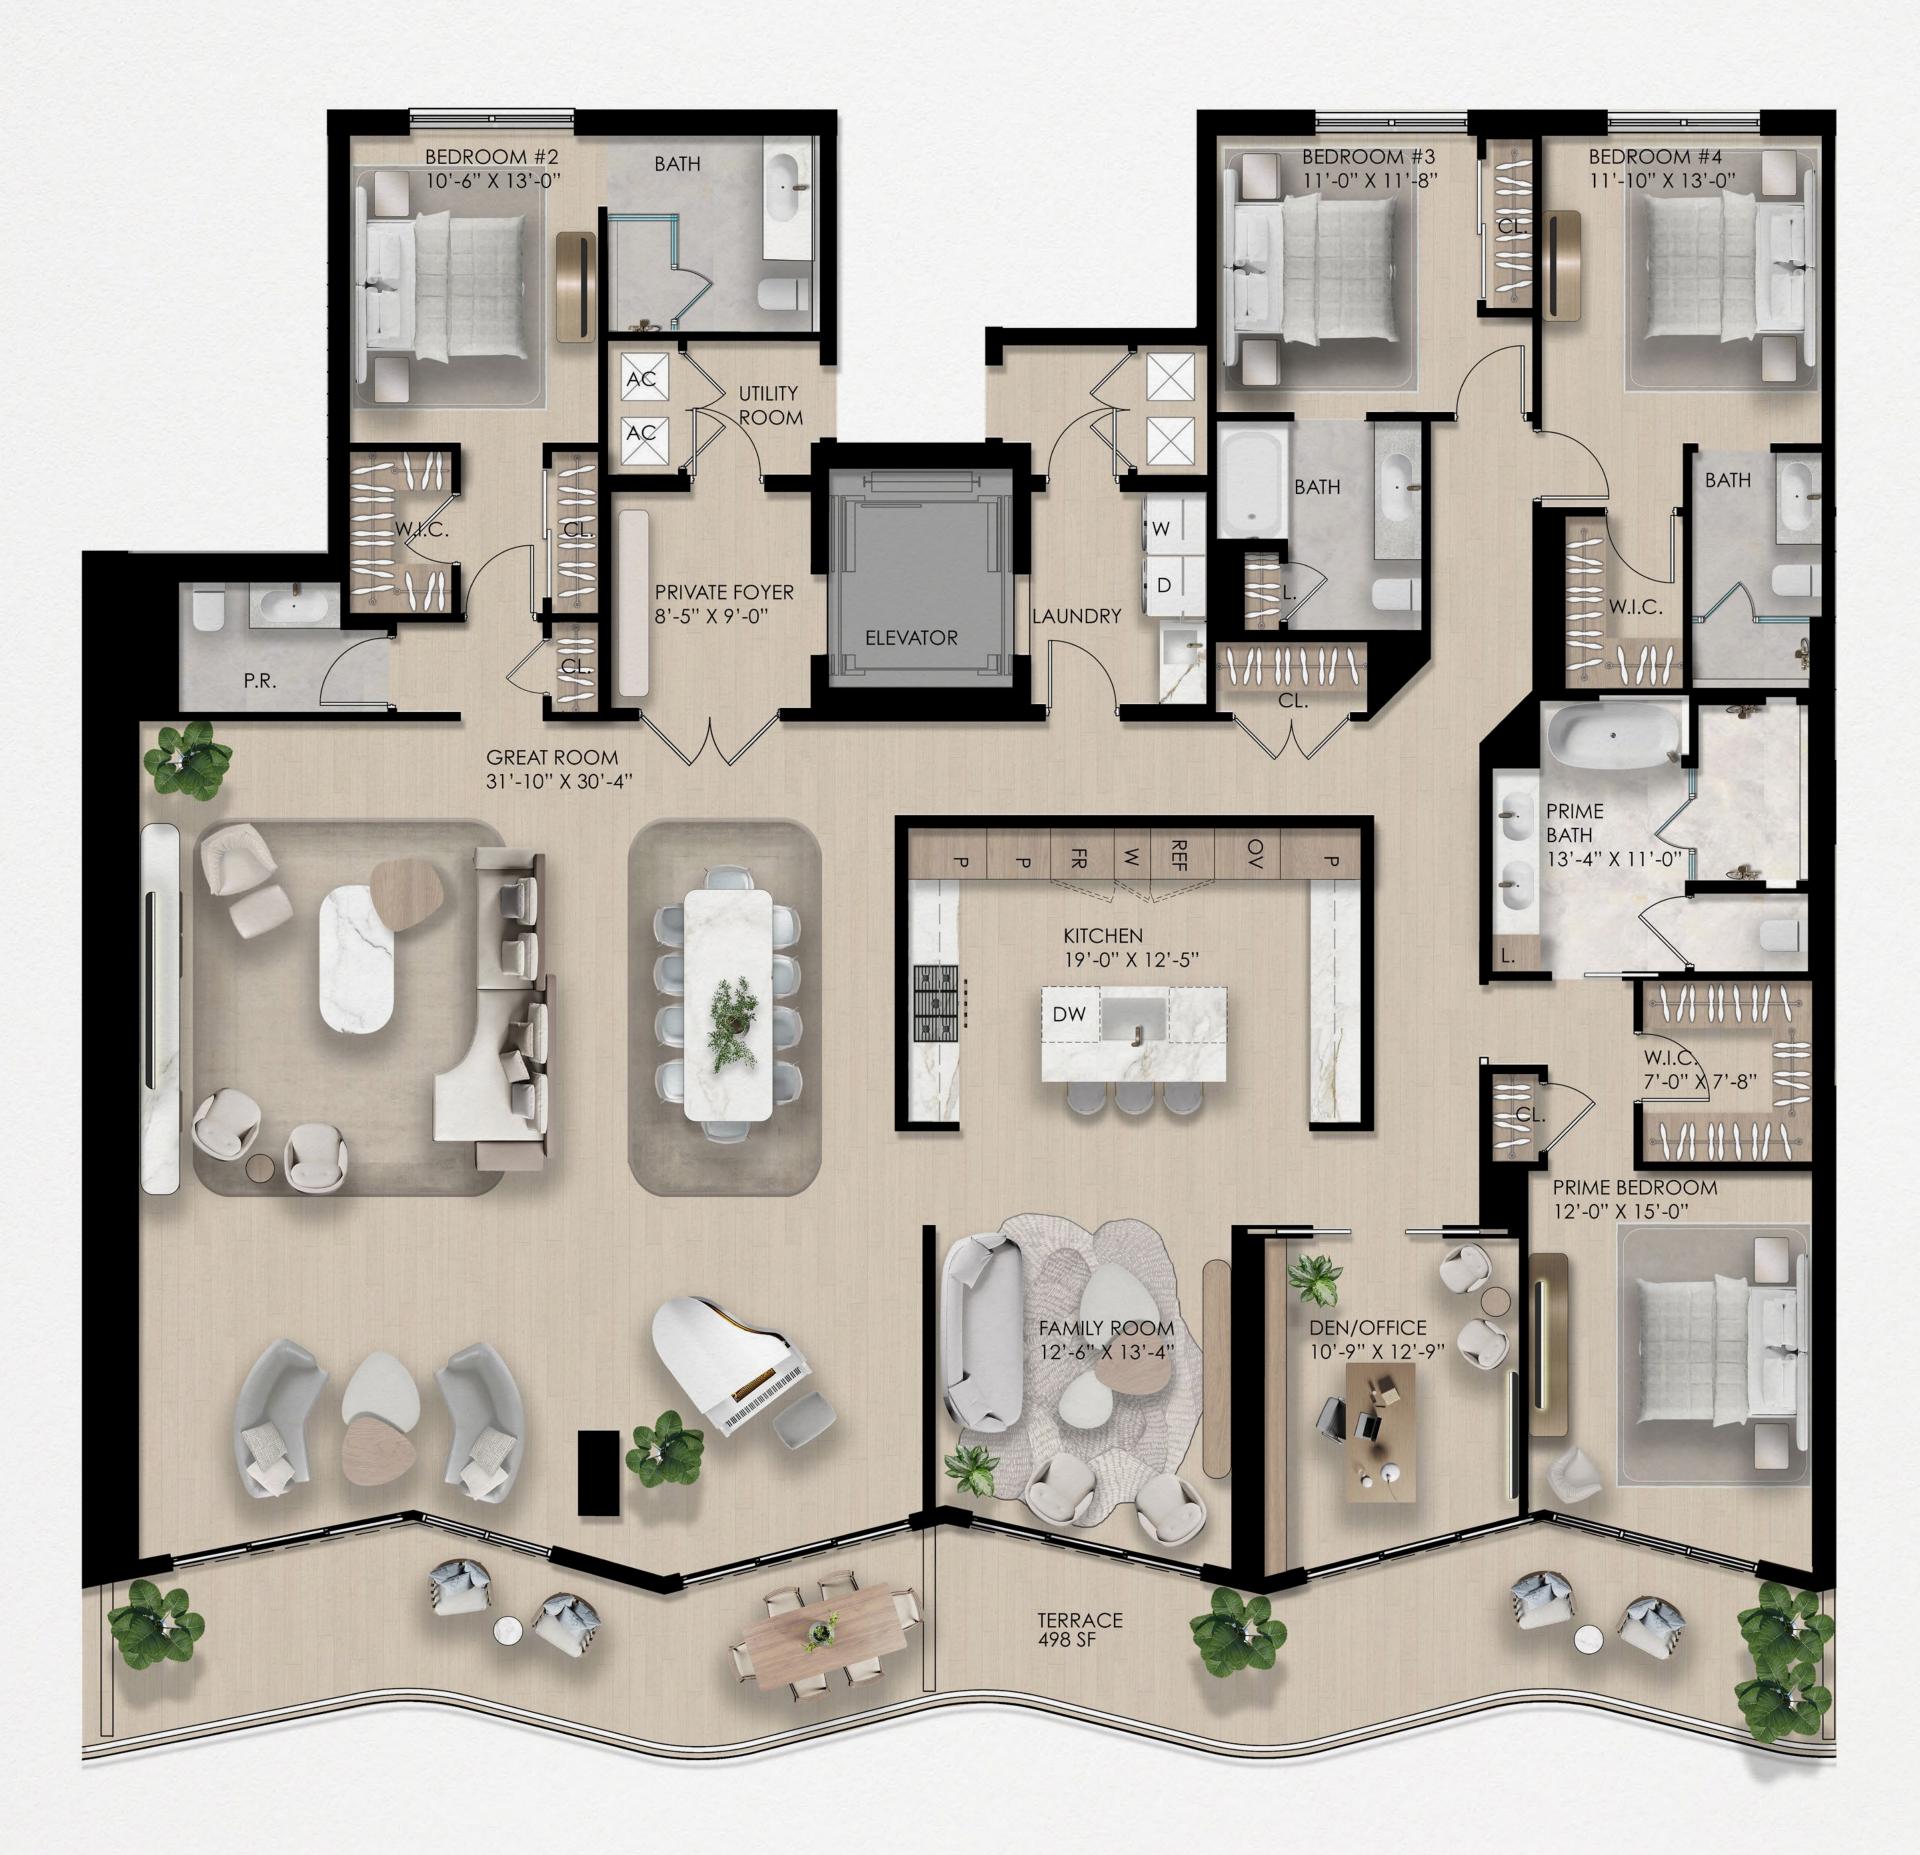

### **RESIDENCE 02-03A**

4 Bedrooms | 4.5 Bathrooms + Den Interior: 3,954 SF | Exterior: 498 SF