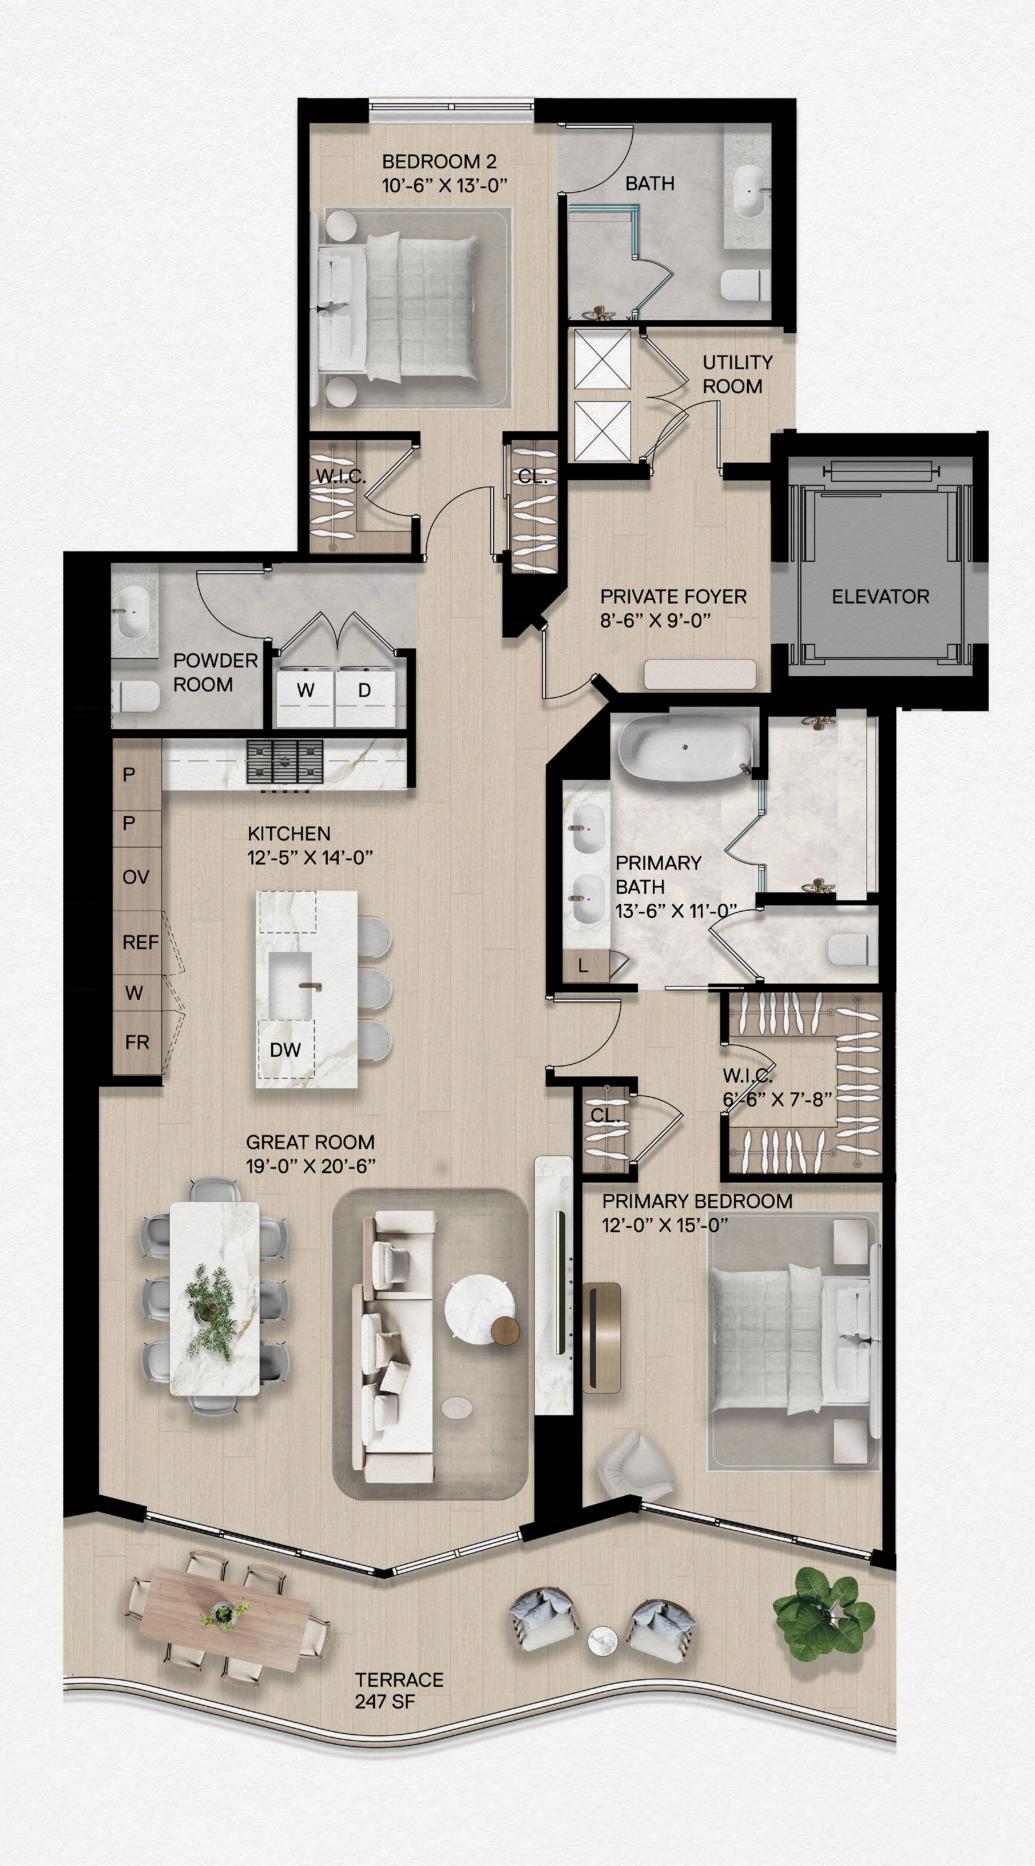

## **RESIDENCE 02A**

2 Bedrooms | 2.5 Bathrooms

Interior: 1,816 SF | Terrace: 247 SF