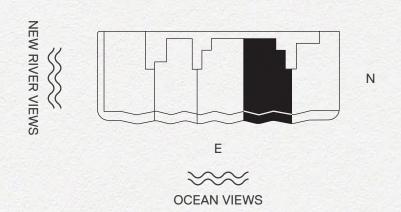

### **RESIDENCE 05A**

3 Bedrooms | 3.5 Bathrooms

Interior: 2,220 SF | Terrace: 245 SF