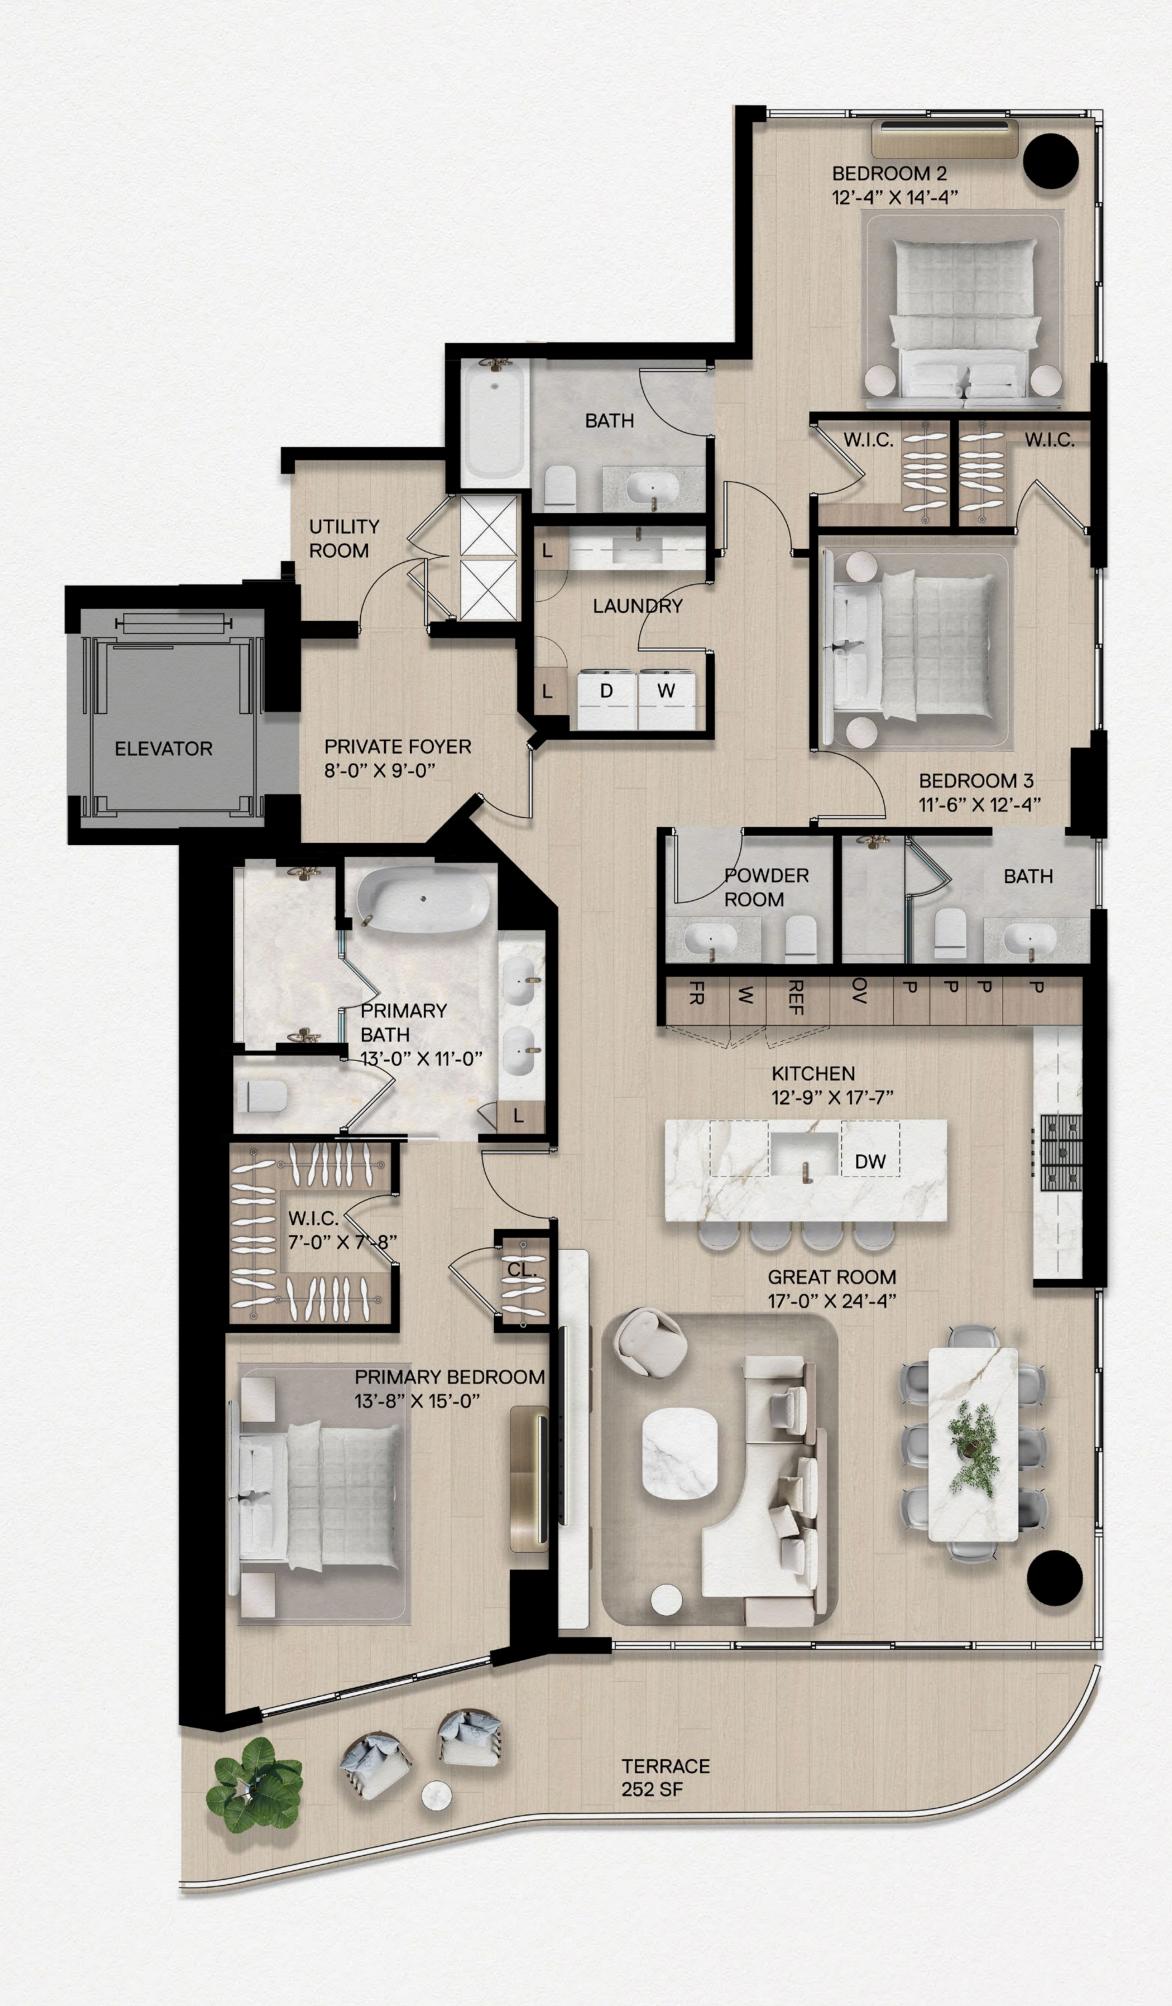

### **RESIDENCE 05B**

3 Bedrooms | 3.5 Bathrooms

Interior: 2,190 SF | Terrace: 252 SF