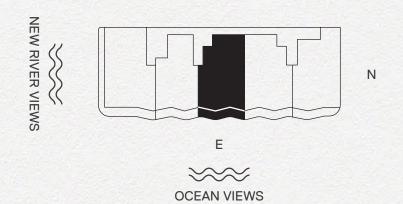

### **RESIDENCE 03A**

3 Bedrooms | 3.5 Bathrooms

Interior: 2,138 SF | Terrace: 267 SF