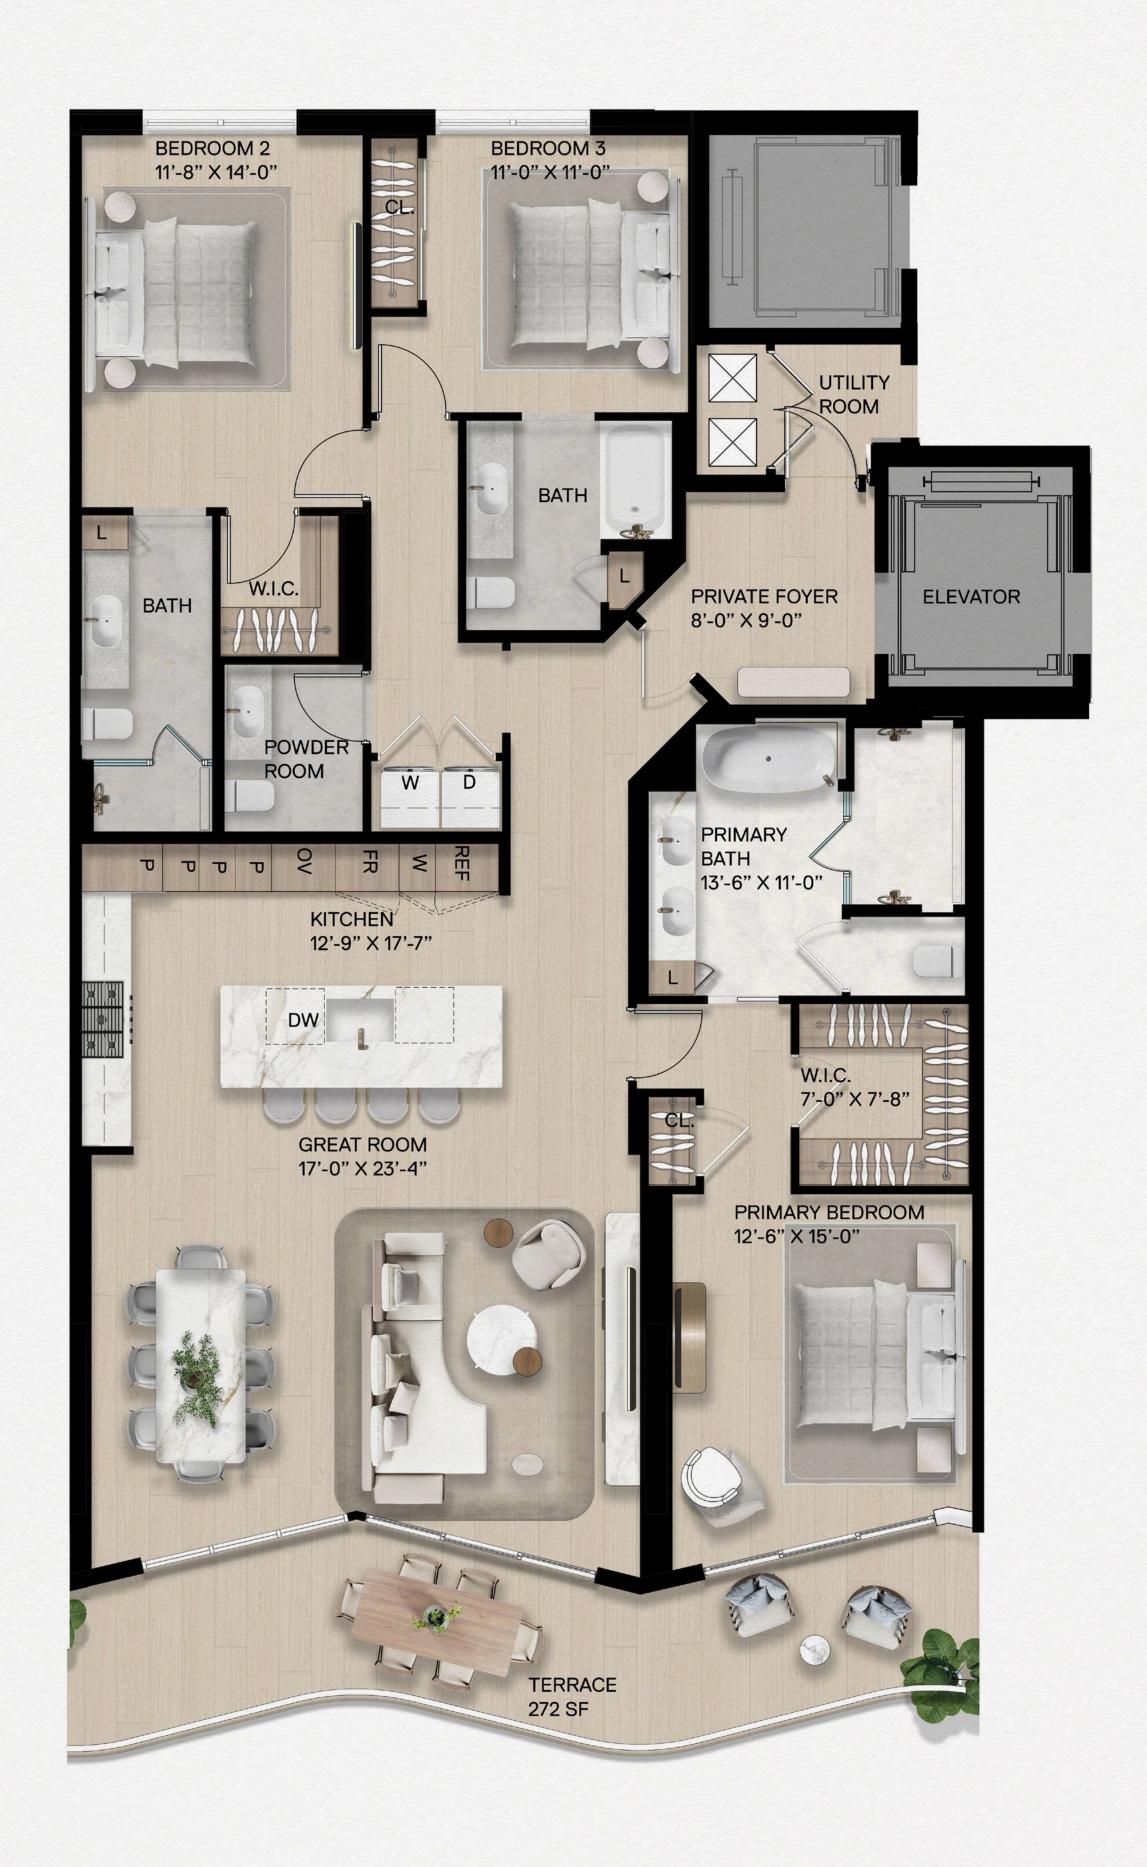

### **RESIDENCE 04A**

3 Bedrooms | 3.5 Bathrooms

Interior: 2,182 SF | Terrace: 272 SF