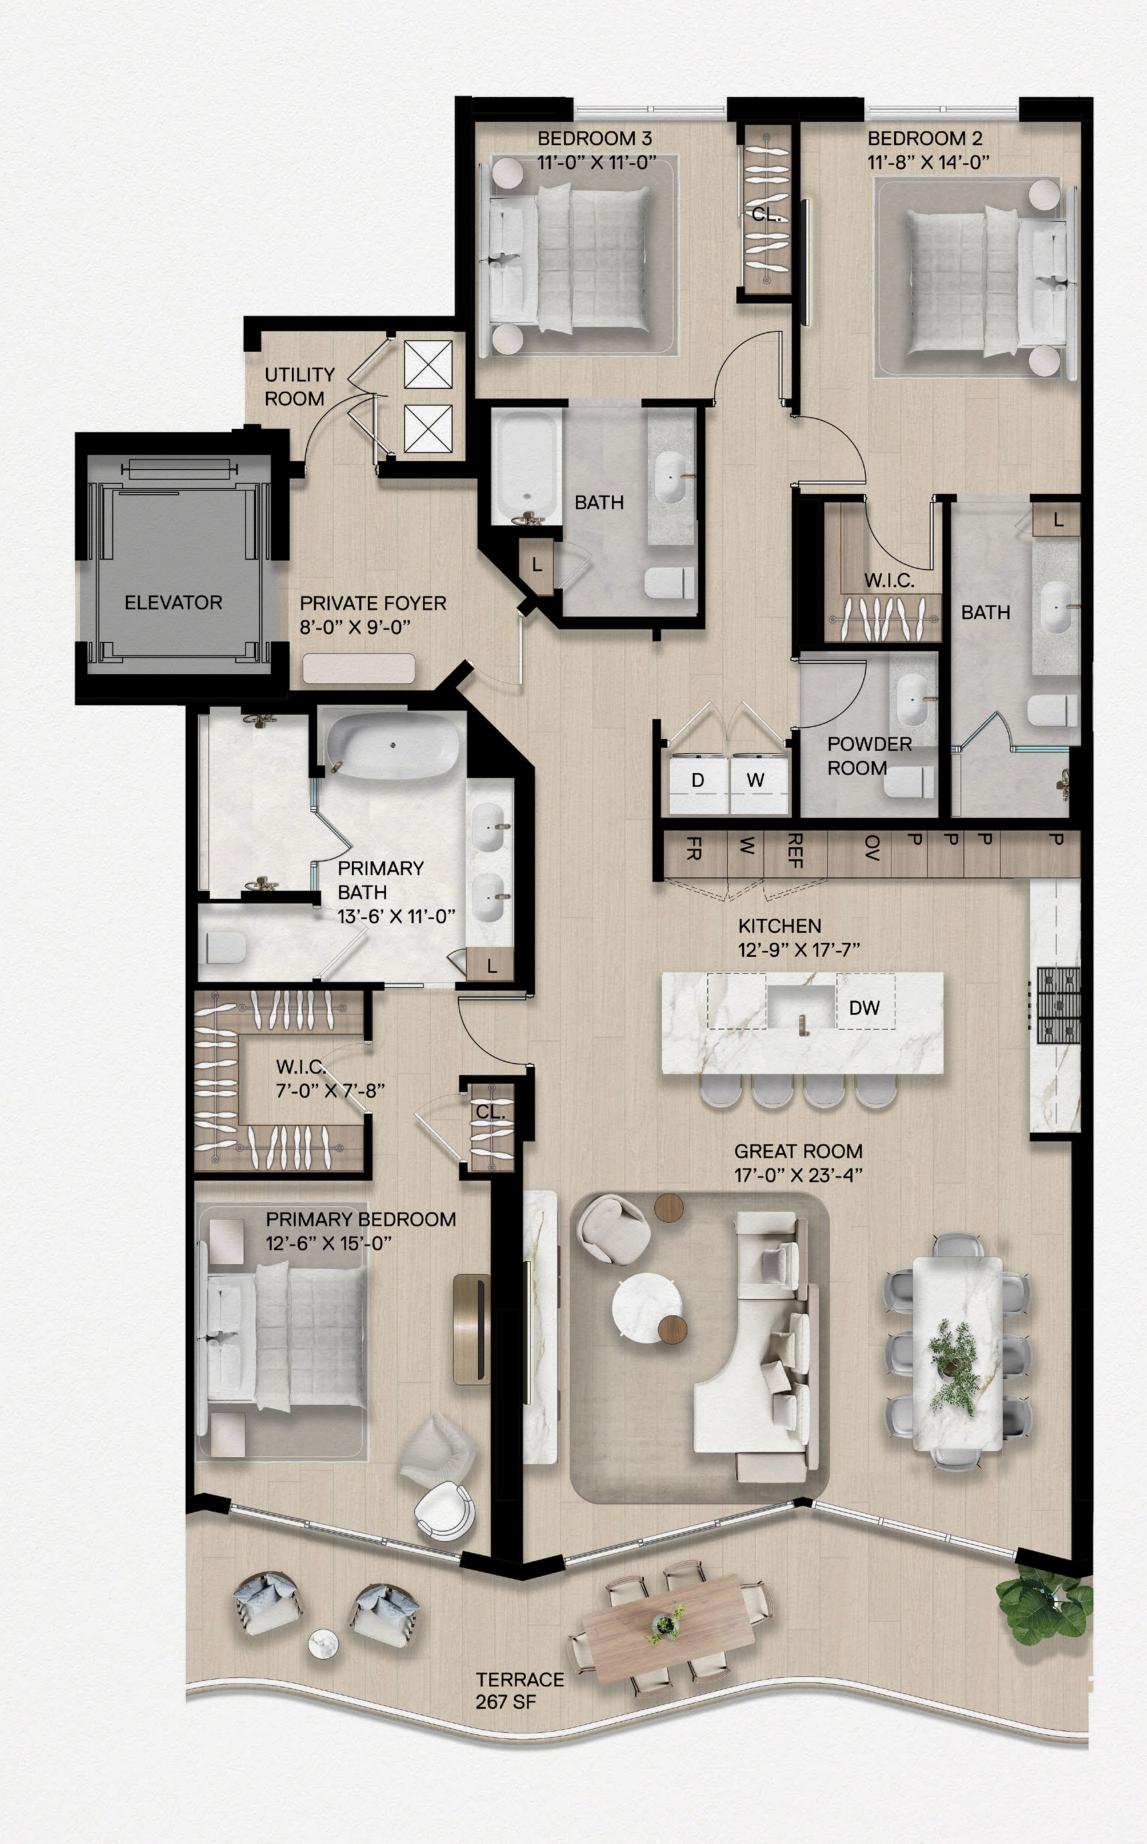

### **RESIDENCE 03A**

3 Bedrooms | 3.5 Bathrooms

Interior: 2,138 SF | Terrace: 267 SF