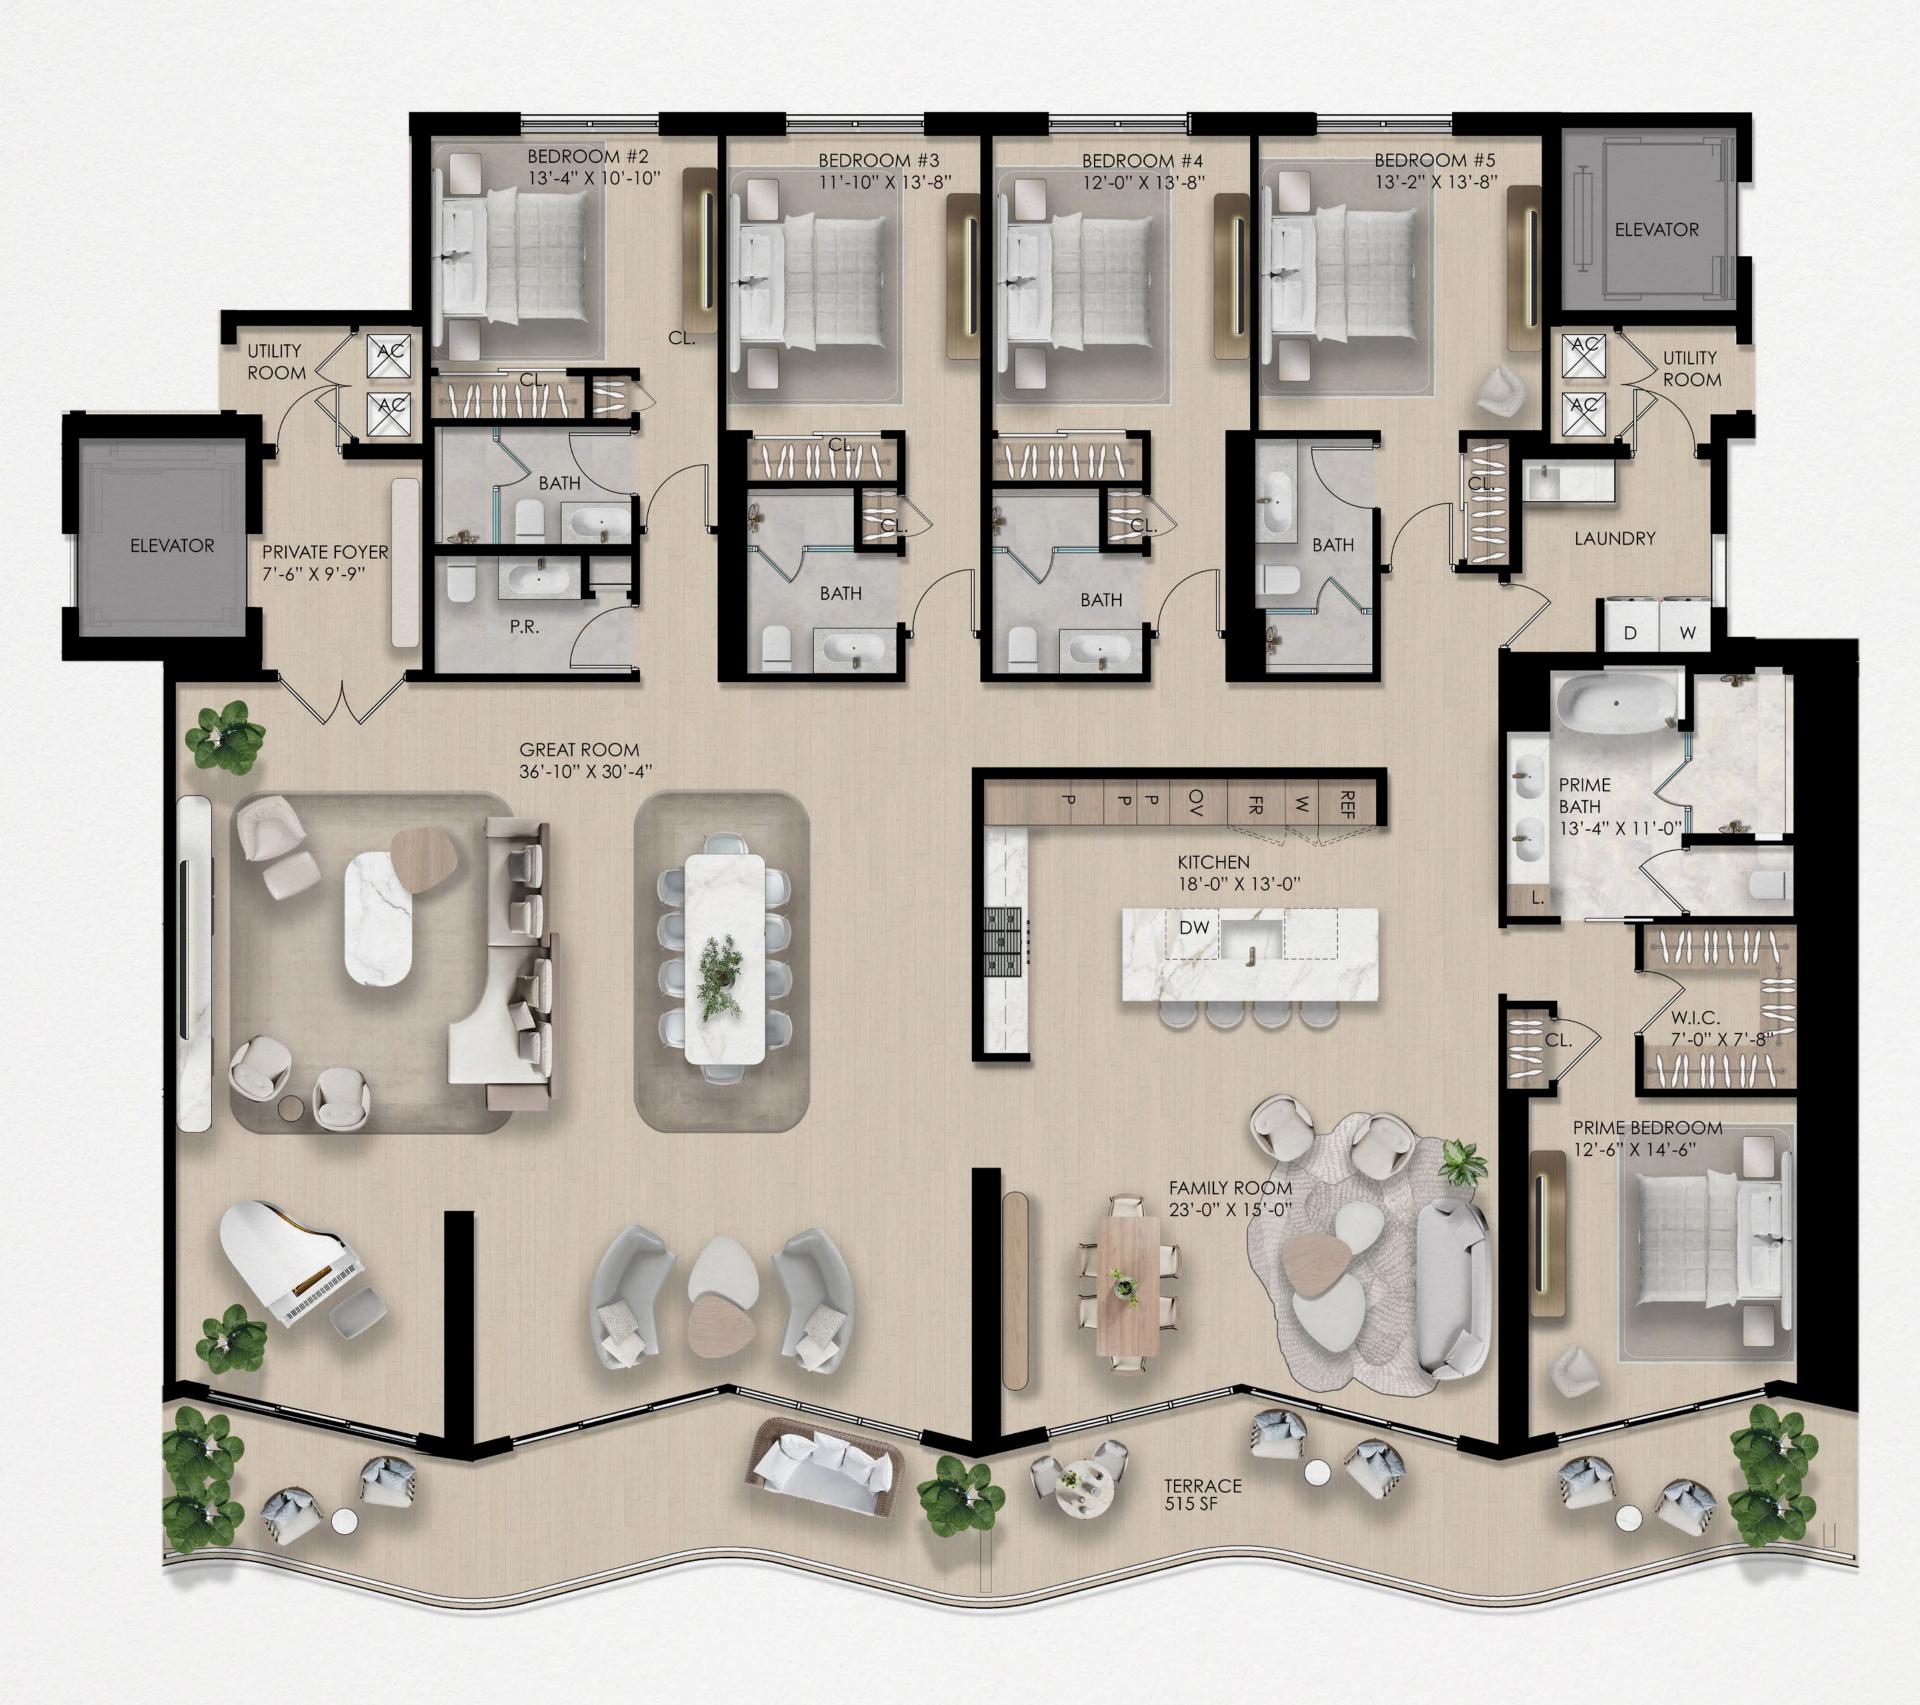

#### **RESIDENCE 03-04A**

5 Bedrooms | 5.5 Bathrooms

Interior: 4,320 SF | Exterior: 515 SF