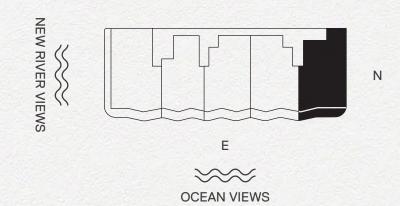

### **RESIDENCE 05B**

3 Bedrooms | 3.5 Bathrooms

Interior: 2,190 SF | Terrace: 252 SF