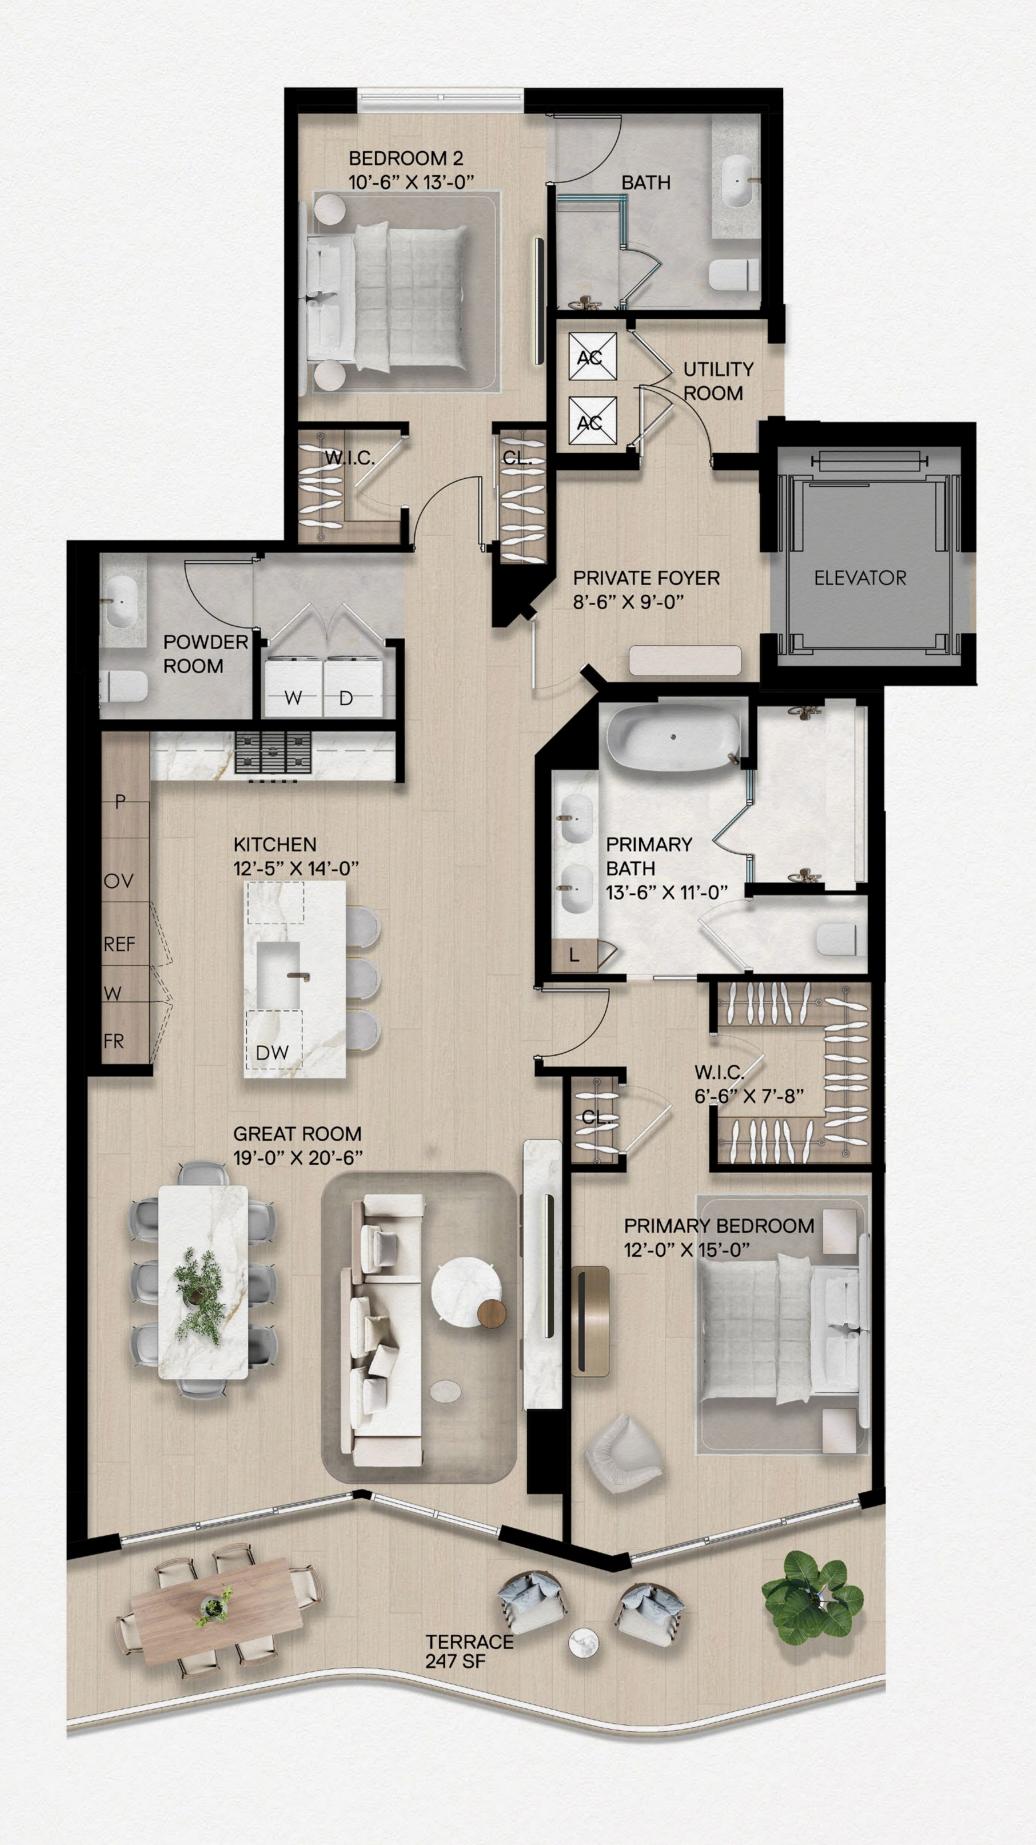

## **RESIDENCE 02A**

2 Bedrooms | 2.5 Bathrooms

Interior: 1,816 SF | Terrace: 247 SF