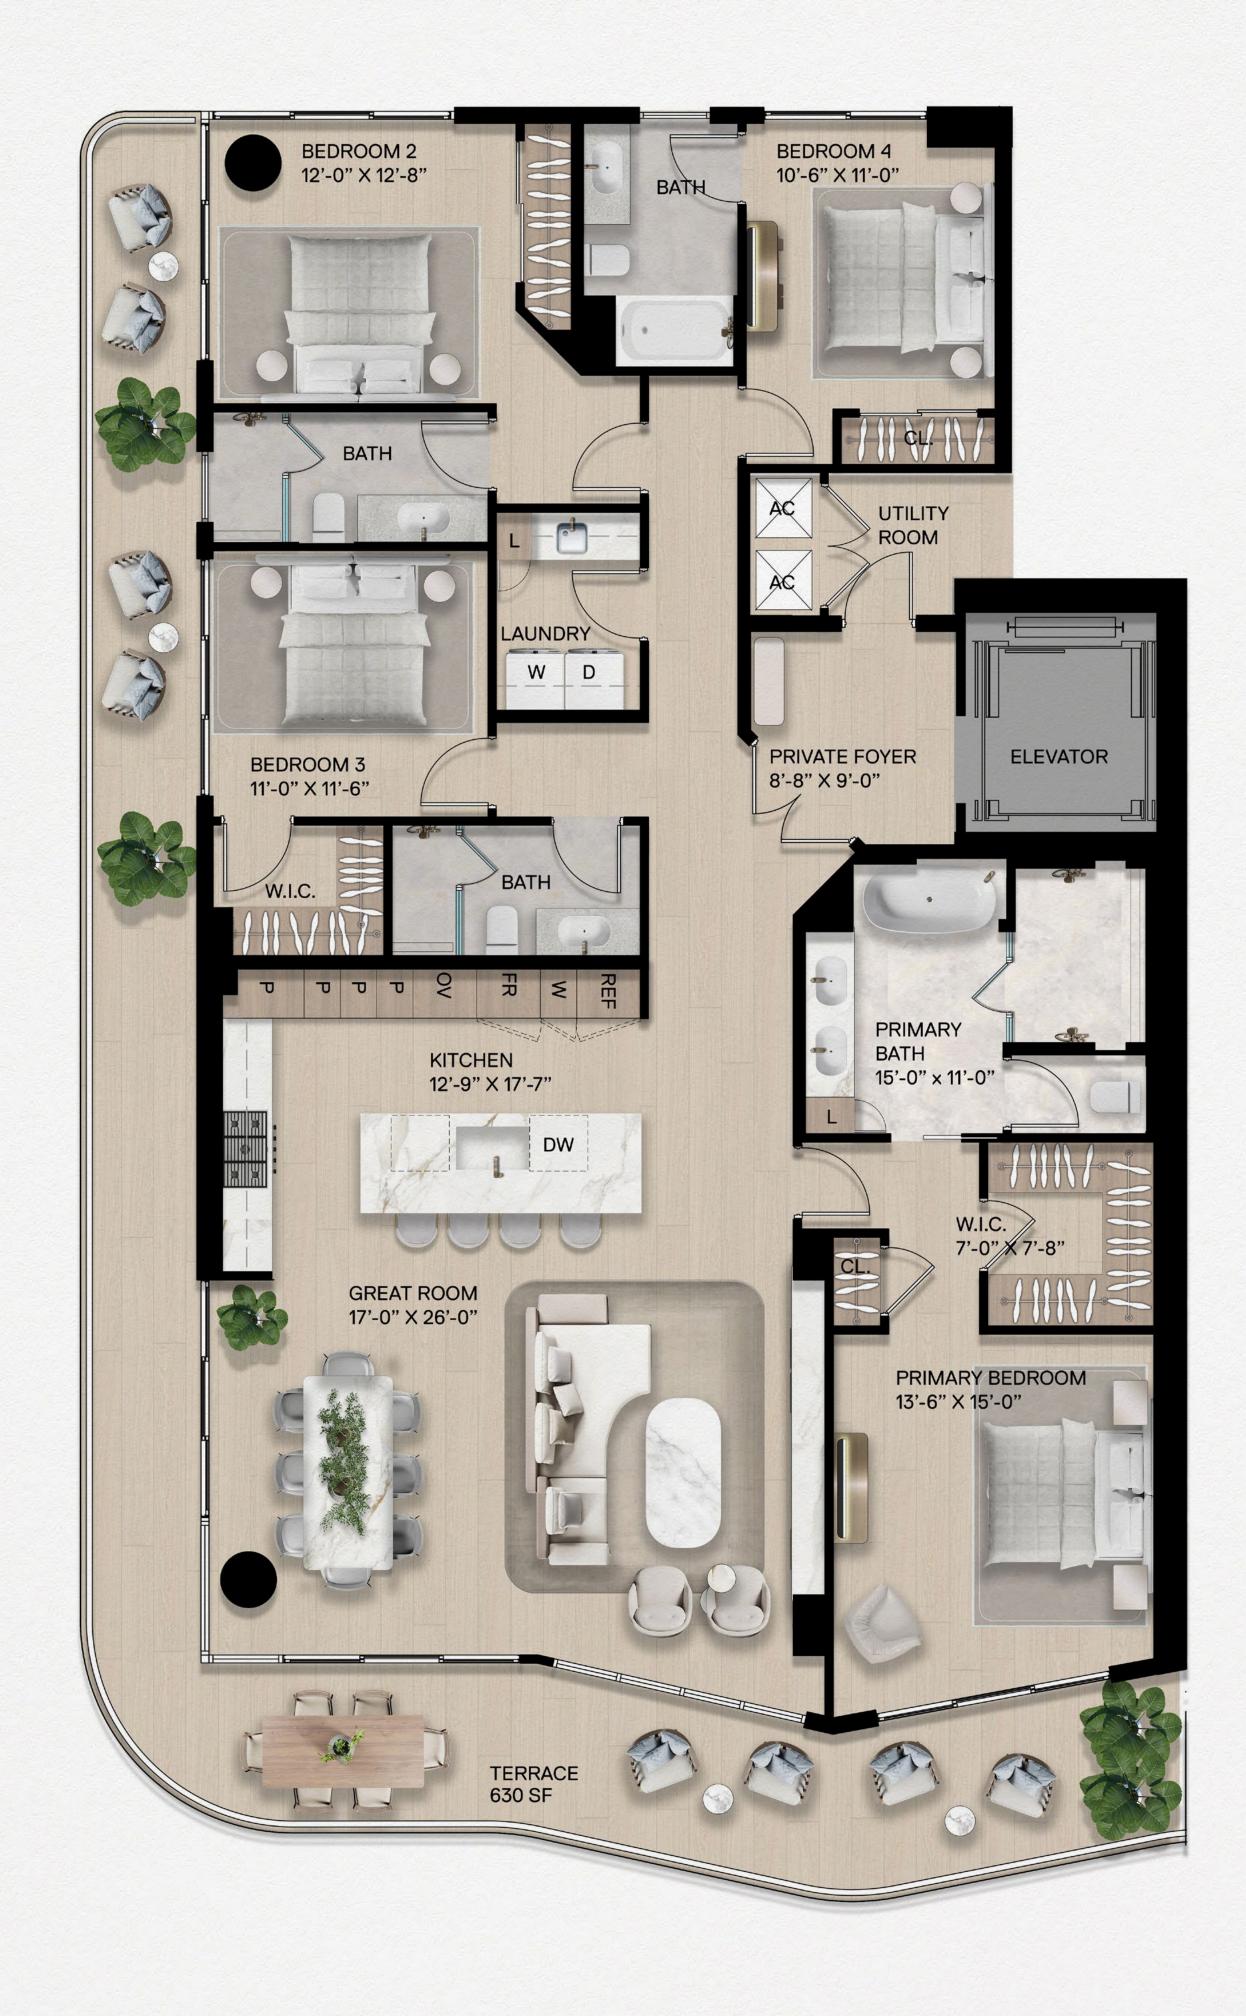

## **RESIDENCE 01B**

4 Bedrooms | 4 Bathrooms

Interior: 2,516 SF | Terrace: 630 SF