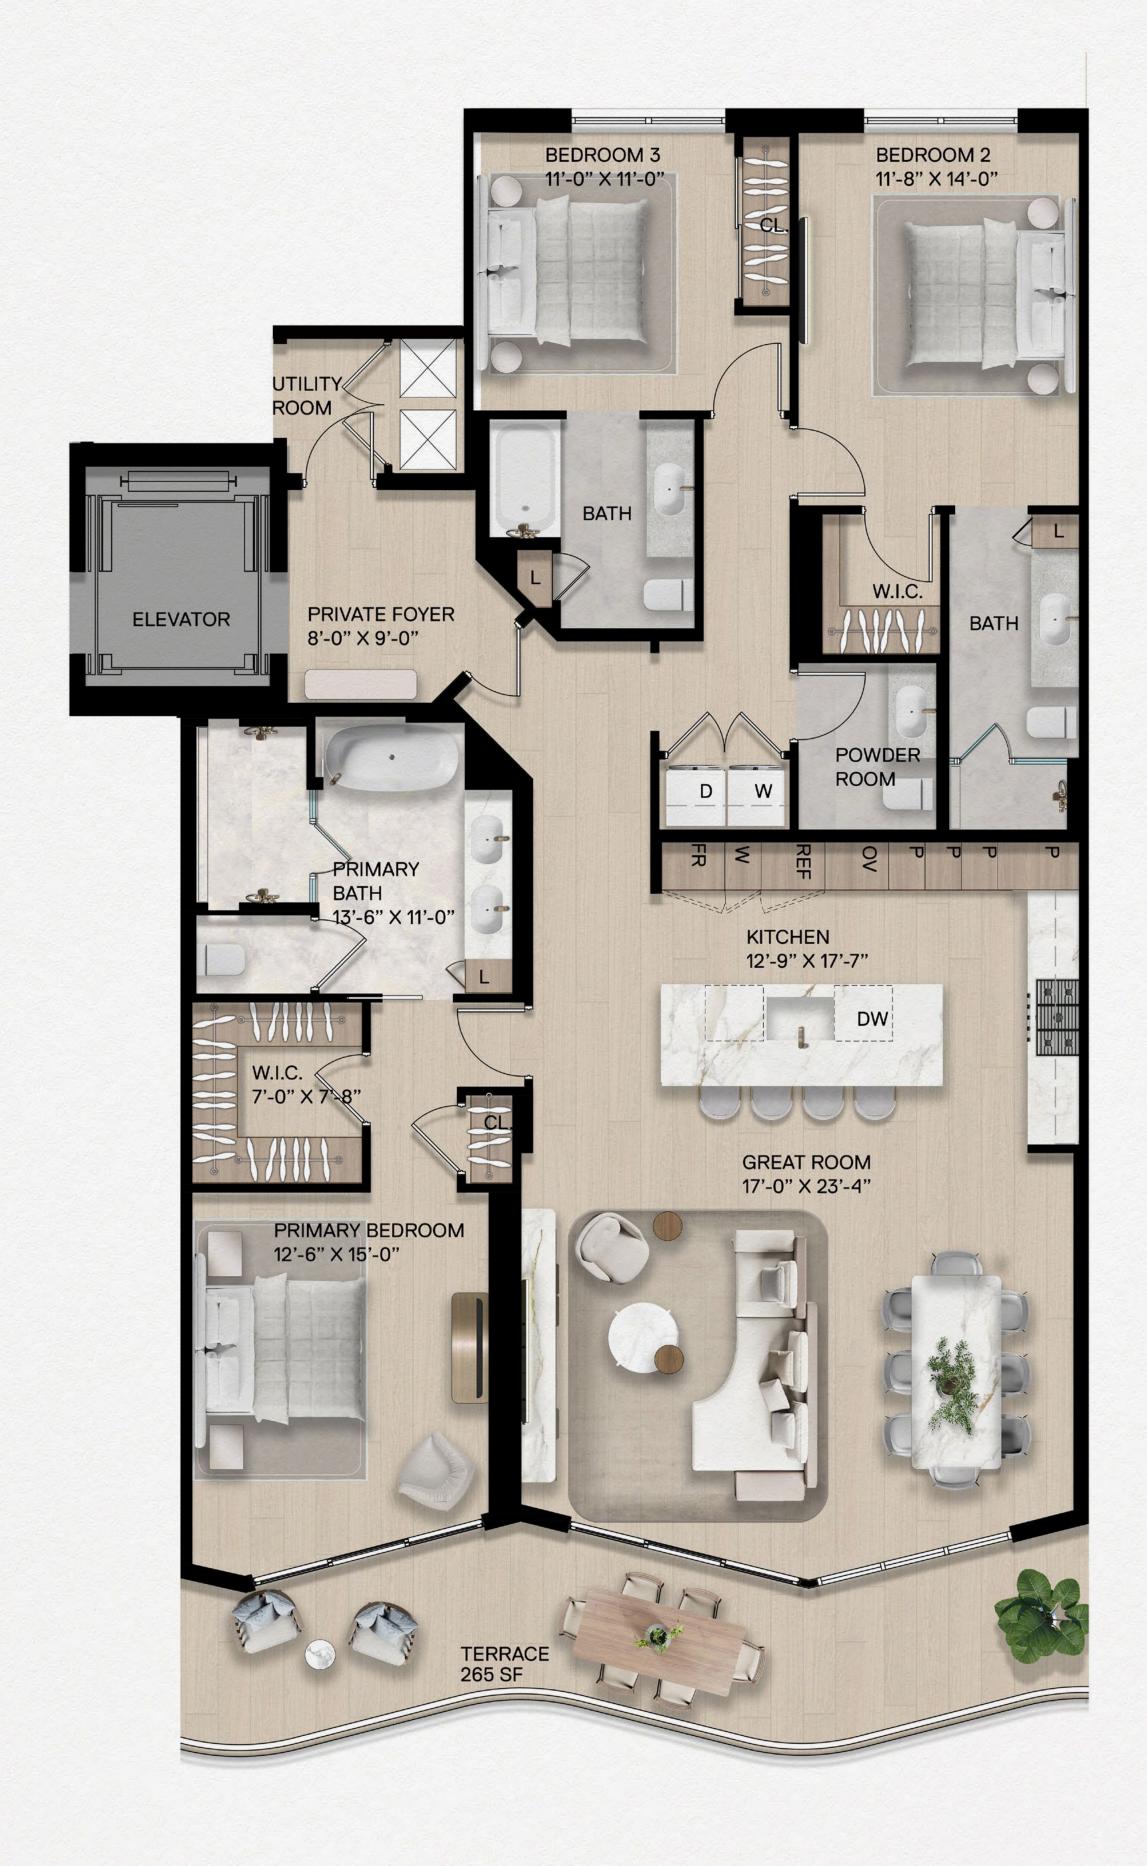

# **RESIDENCE 03B**

3 Bedrooms | 3.5 Bathrooms

Interior: 2,138 SF | Terrace: 265 SF