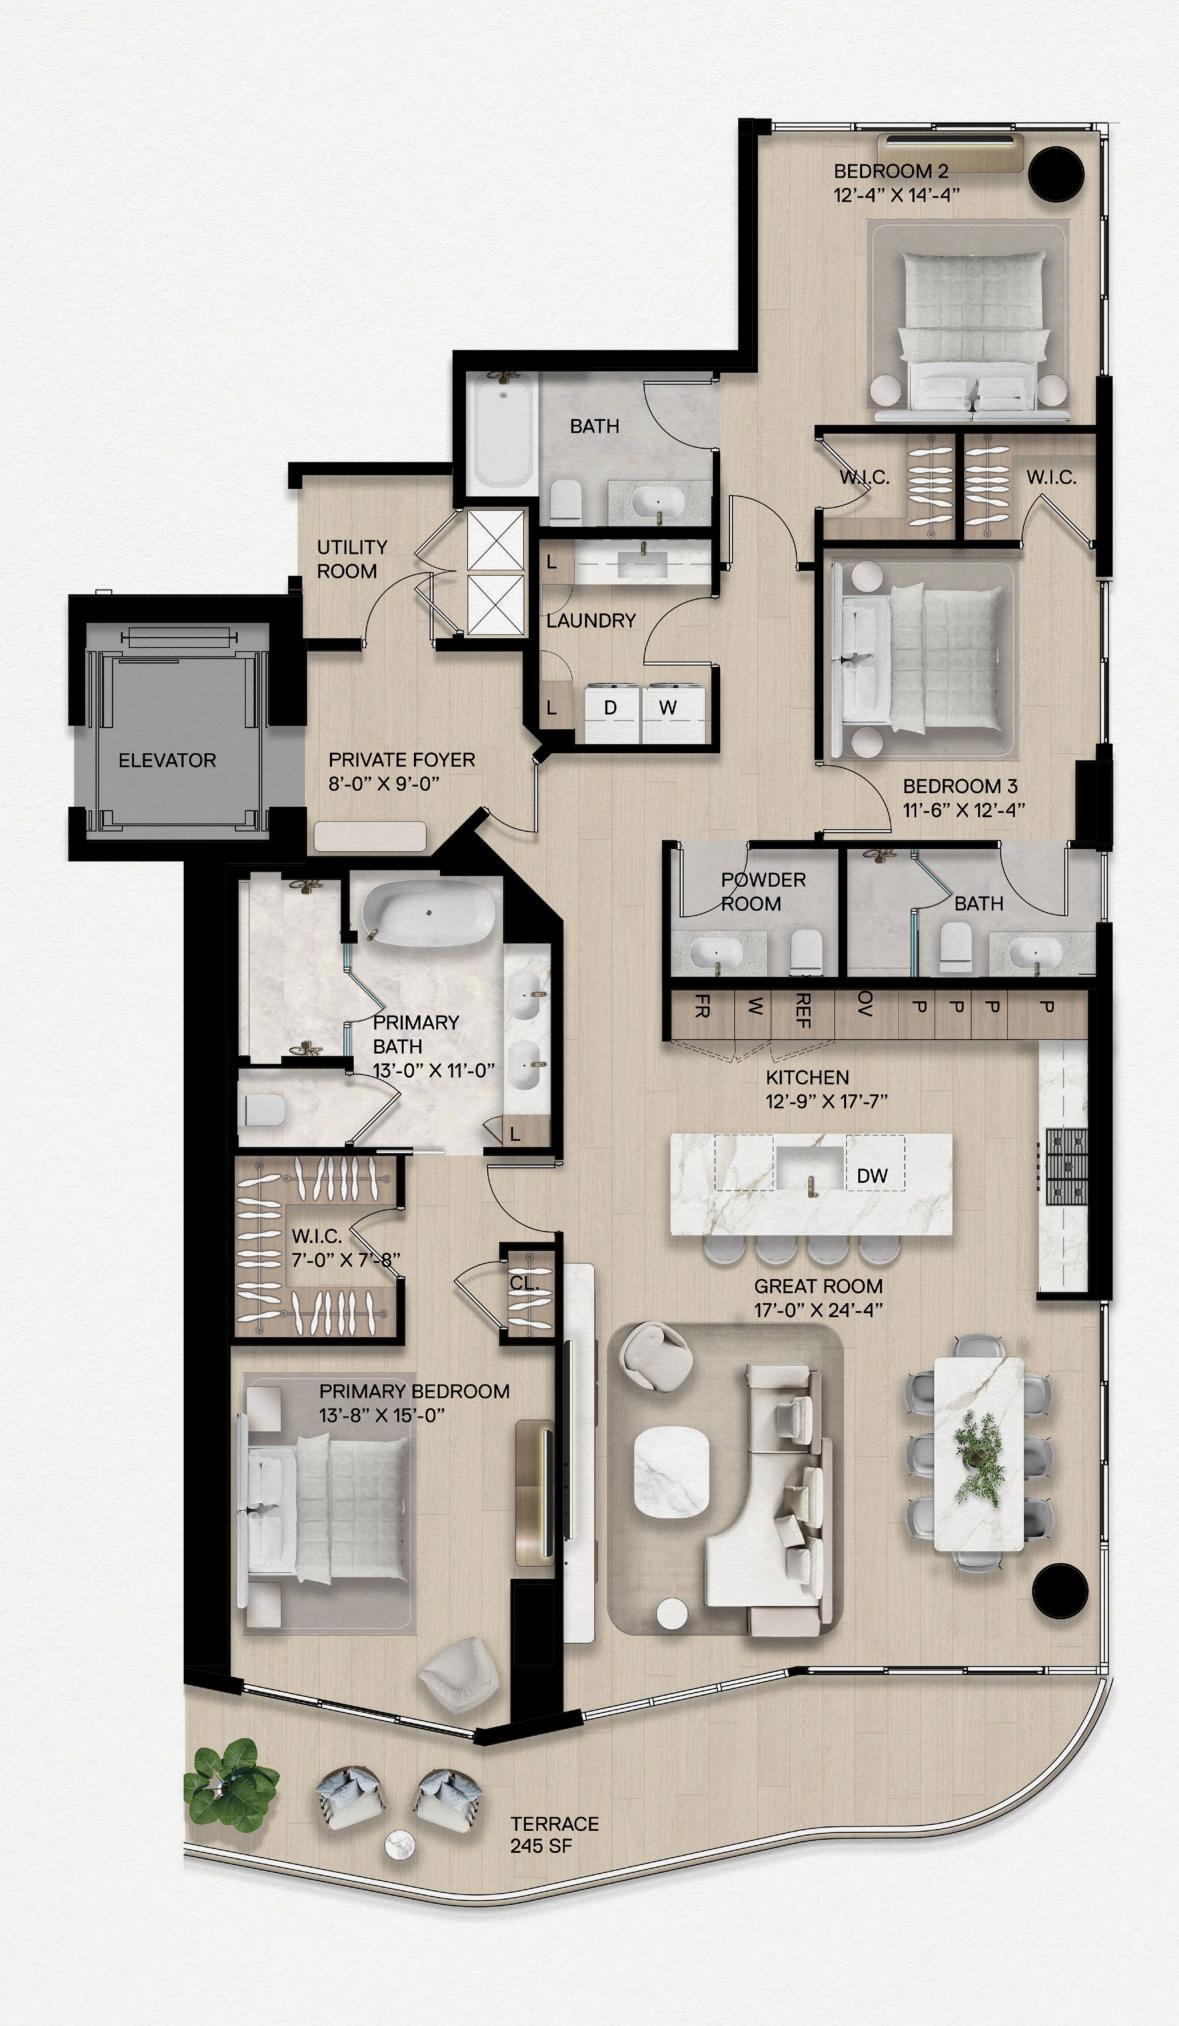

### **RESIDENCE 05A**

3 Bedrooms | 3.5 Bathrooms

Interior: 2,220 SF | Terrace: 245 SF