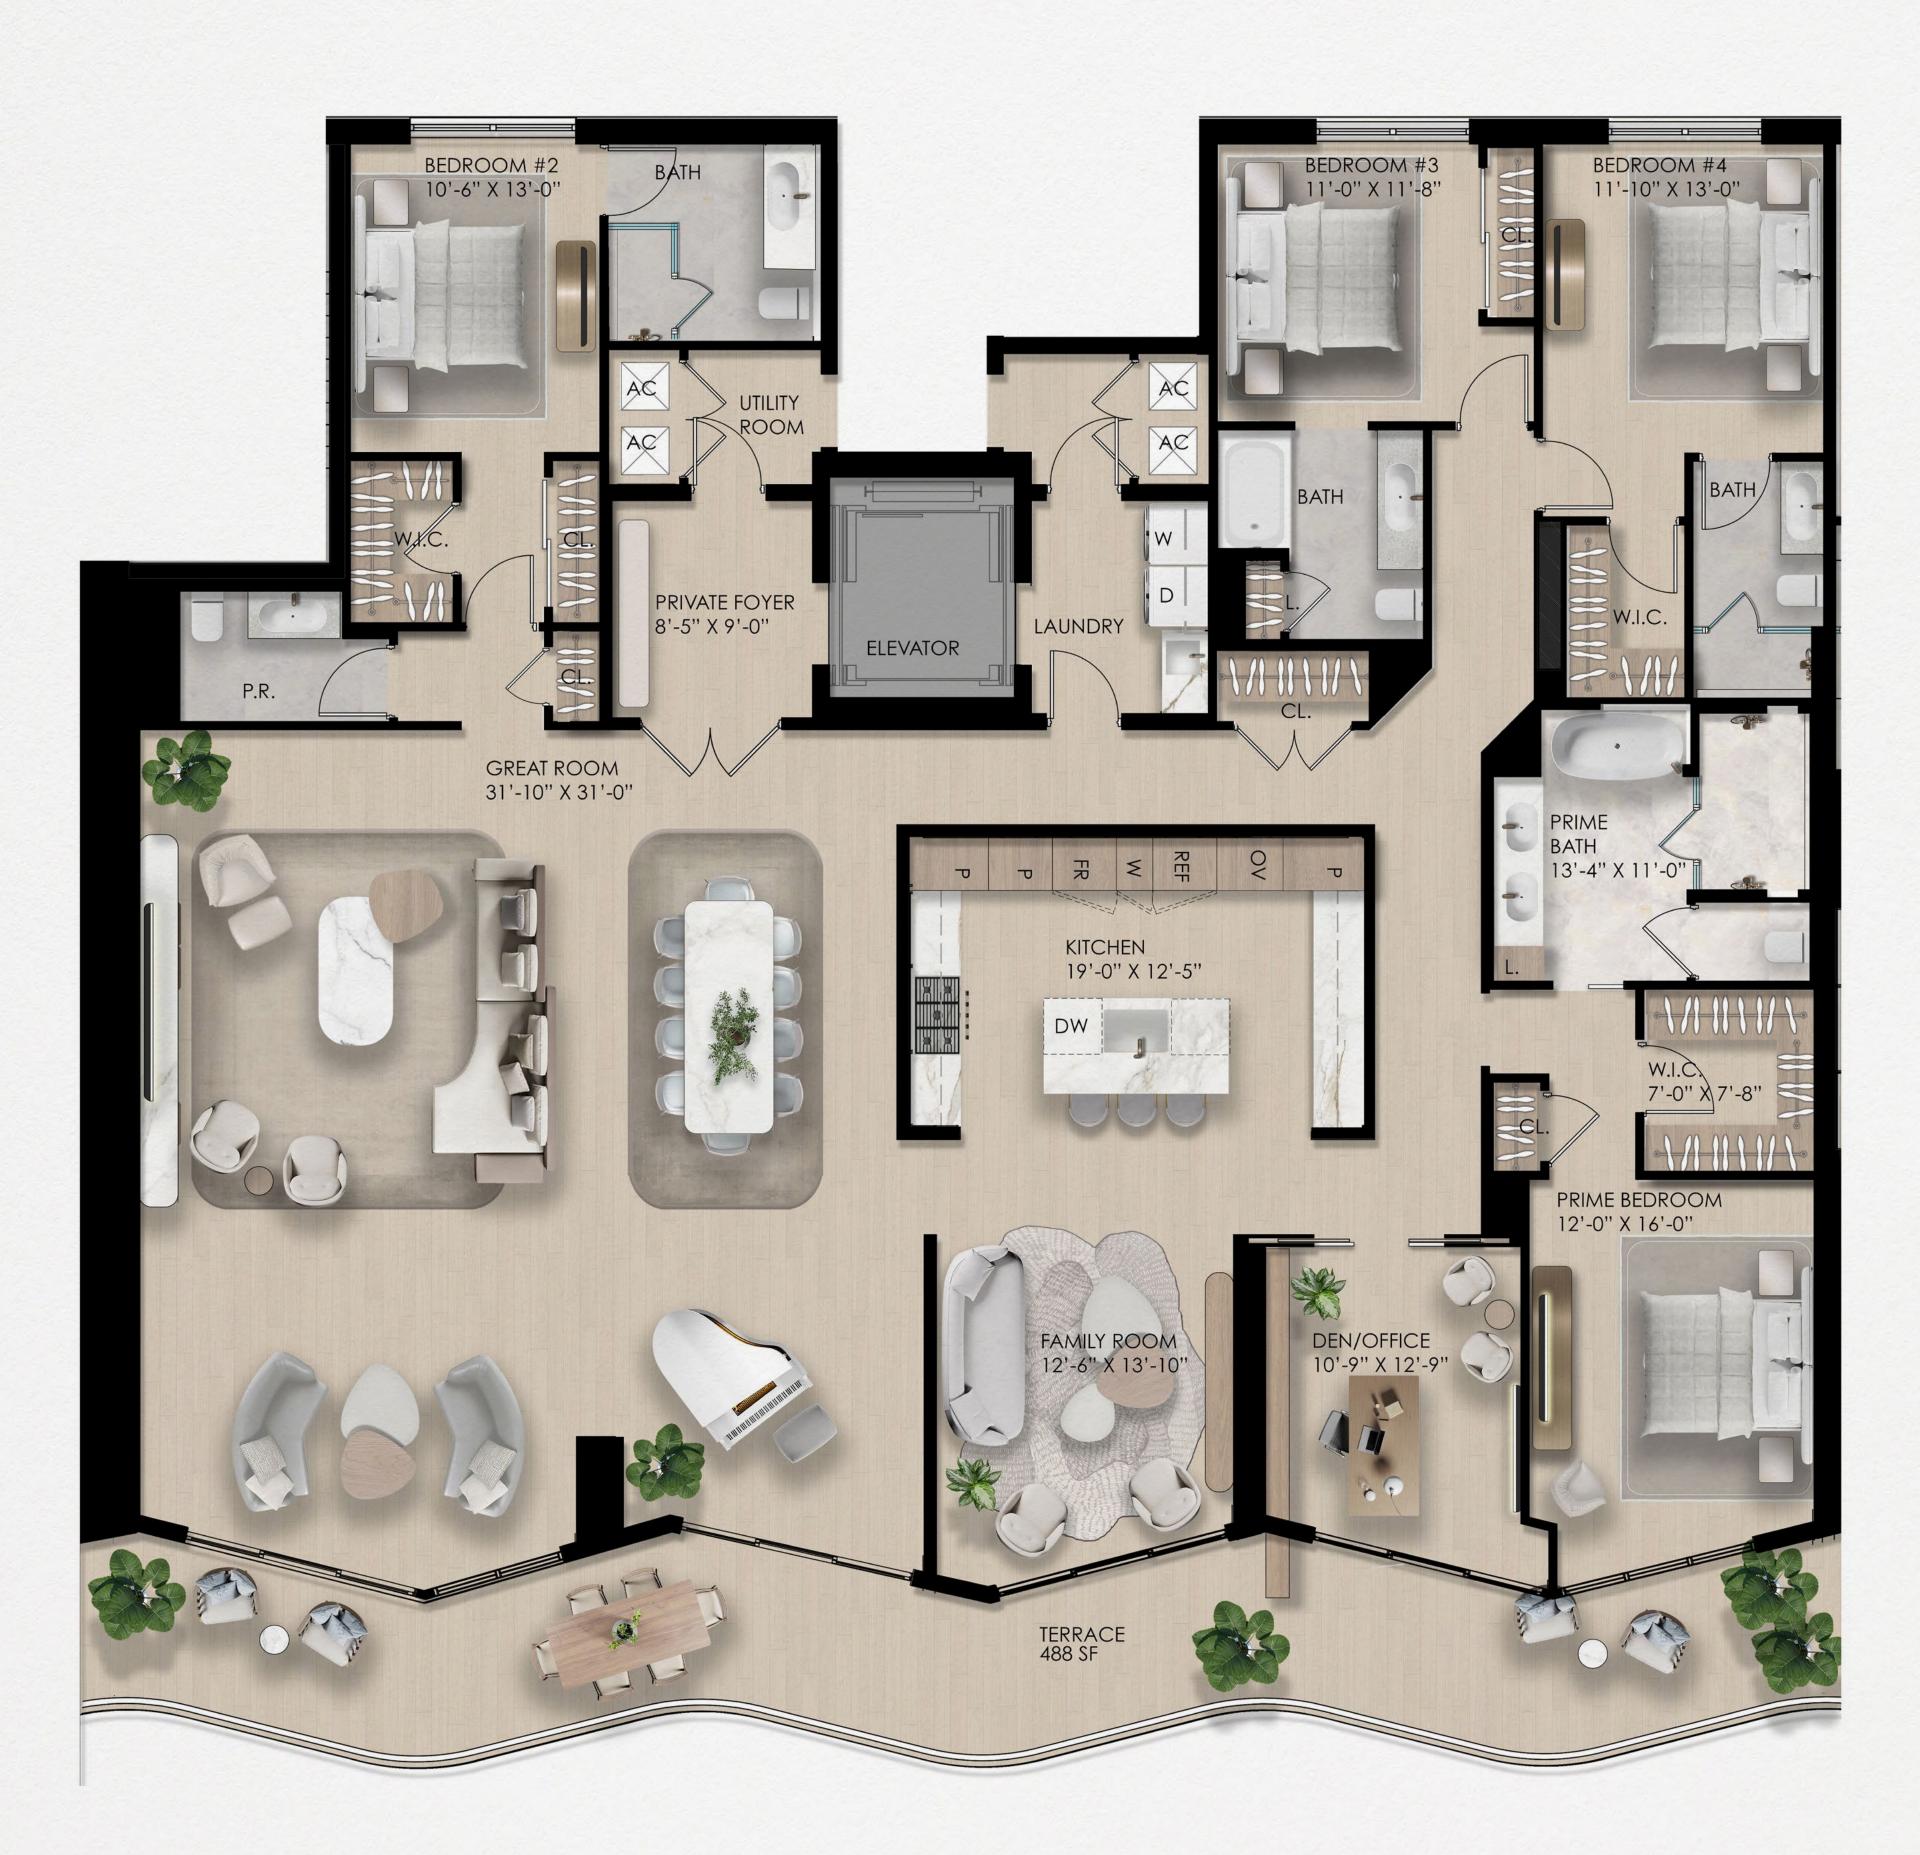

### **RESIDENCE 02-03A**

4 Bedrooms | 4.5 Bathrooms + Den Interior: 3,954 SF | Exterior: 498 SF