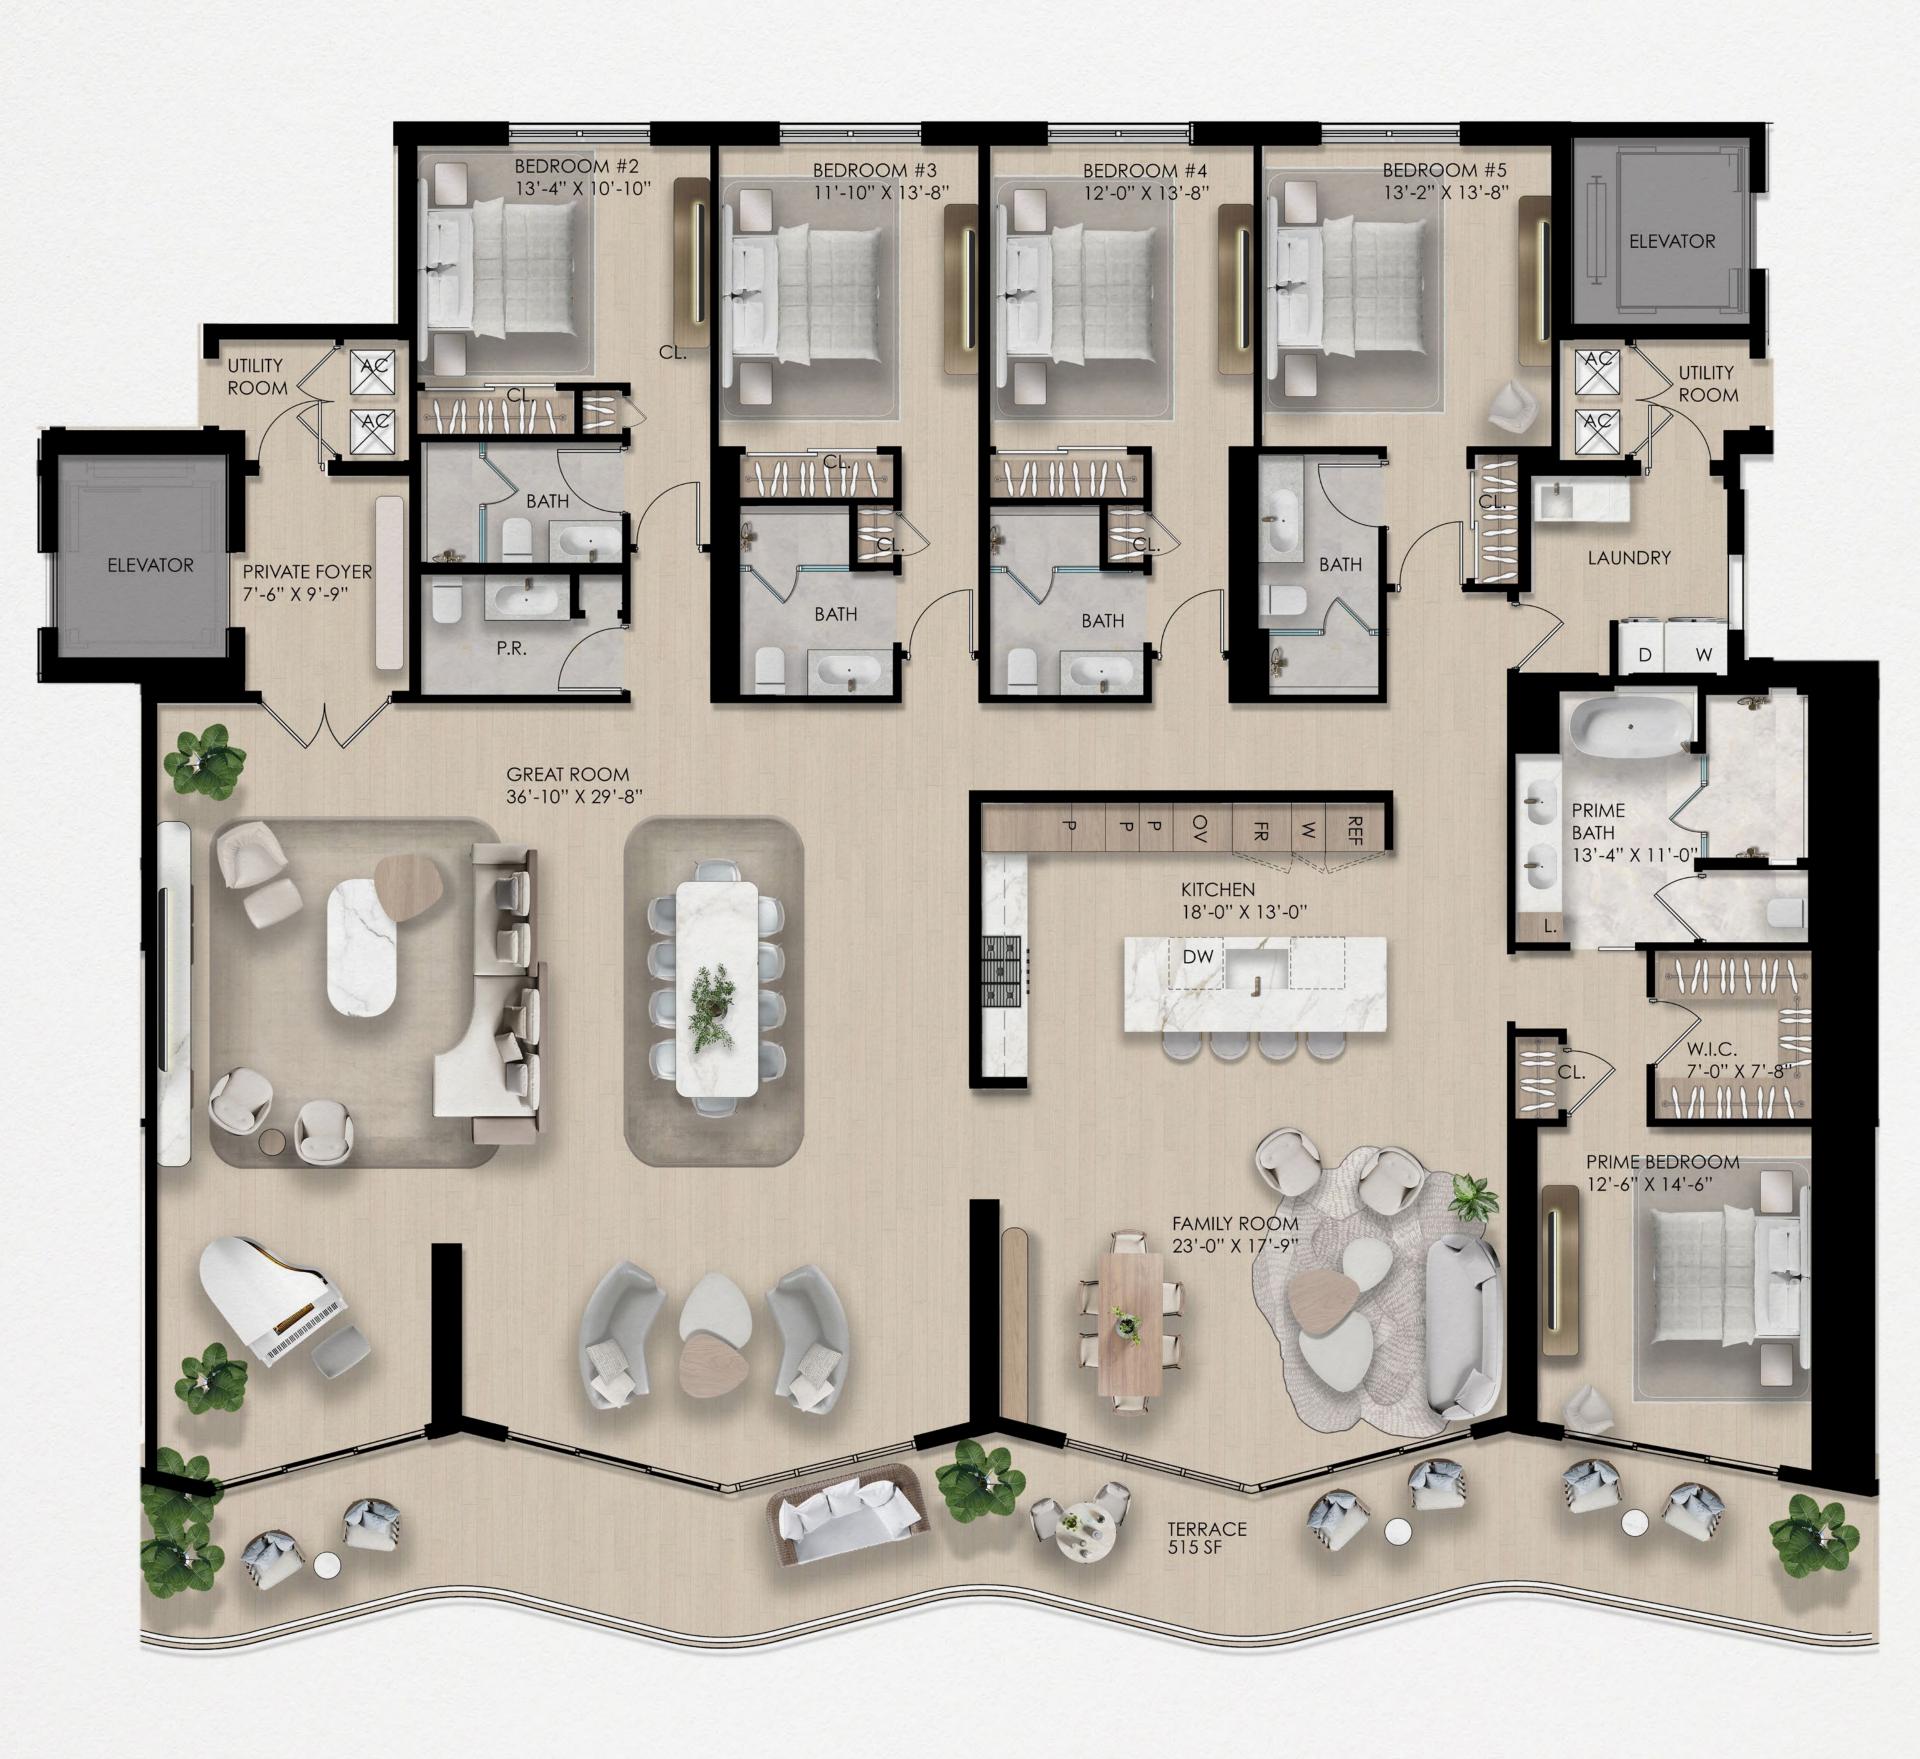

#### **RESIDENCE 03-04A**

5 Bedrooms | 5.5 Bathrooms

Interior: 4,320 SF | Exterior: 515 SF