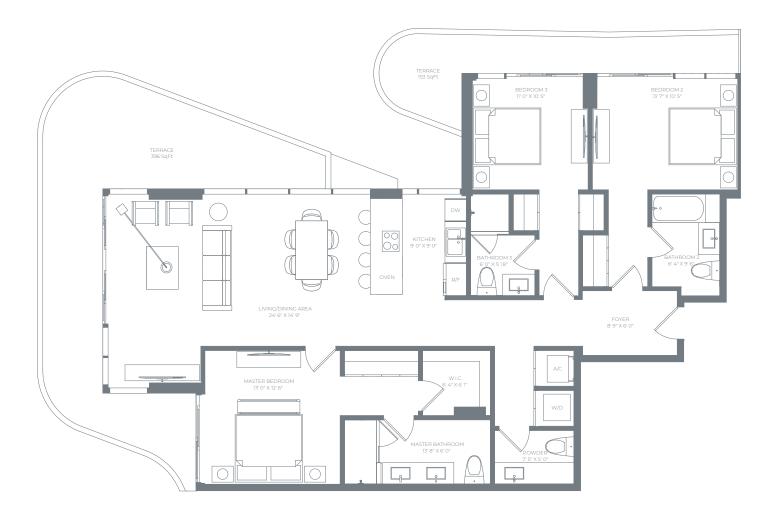

RESIDENCE FLOOR 3 **3 BEDROOMS 3.5 BATHROOMS RESIDENCE INTERIOR** 00 1,662 SqFt / 154 SqM Ò OUTDOOR LIVING 862 SqFt / 80 SqM TOTAL 2,524 SqFt / 234 SqM Ν

99TH STREET

RESIDENCE FLOORS 4-7

**3 BEDROOMS 3.5 BATHROOMS** 

**RESIDENCE INTERIOR** 1,662 SqFt / 154 SqM

OUTDOOR LIVING 549 SqFt / 51 SqM

TOTAL 2,211 SqFt / 205 SqM

e

ALL ILLUSTRATIONS ARE ARTISTIC CONCEPTUAL RENDERINGS AND ARE SUBJECT TO CHANGE WOITHOUT NOTICE. ORAL REPRESENTATIONS CANNOT BE RELIED UPON AS CORRECTLY STATING REPRESENTATIONS OF THE DEVELOPER. FOR CORRECT REPRESENTATIONS, MAKE REFERENCE TO THE DOCUMENTS REQUIRED BY SECTION 78.503, FLORIDA STATUTES, TO BE FURNISHED BY A DEVELOPER TO A BUYER OR LESSEE. ALANA BAY HARBOR ISLANDS CONDOMINIUM IS DEVELOPED BY ALTA BAY HARBOR ILLC. STATED SQUARE FOOTAGES AND DIMENSIONS ARE MEASURED TO THE EXTERIOR BOUNDARIES OF THE EXTERIOR WALLS AND THE CENTERIOR TO A BUYER OR LESSEE. ALANA BAY HARBOR ISLANDS CONDOMINIUM IS DEVELOPED BY ALTA BAY HARBOR ILLC. STATED SQUARE FOOTAGES AND DIMENSIONS ARE MEASURED TO THE EXTERIOR BOUNDARIES OF THE EXTERIOR WALLS AND THE CENTERIOR TO THE EXTERIOR TO THE EXTERIOR BOUNDARIES OF THE EXTERIOR WALLS AND THE CENTRIC DEMINISTORY AND DEFINITION OF THE 'UNIT AND DEFINITION OF THE 'UNIT HOR STATUTES, TO REALLY ONLY INCLIDES THE INTERIOR ARRANGE BOUNDARIES OF THE EXTERIOR BOUNDARIES OF THE EXTERIOR BOUNDARIES OF THE EXTERIOR BOUNDARIES OF THE EXTERIOR WALLS AND THE CENTRIC THE SQUARE FOOTAGES AND DEFINITION OF THE 'UNIT RICK STATED FORT HIT HE DECLARATION WHICH GENERALLY ONLY INCLIDES THE INTERIOR ARRANGE BOUNDARIES OF THE UNIT THOR STATUTES, TO REALLY ONLY INCLIDES THE INTERIOR ARRANGE BOUNDARIES THE DESCRIPTION AND DEFINITION OF THE 'UNIT RICK STATED FORT HIT HER ARE VARIOUS RECLUDES THE INTERIOR ARRANGE BOUNDARIES THE DESCRIPTION AND DEFINITION OF THE 'UNIT RICK STATED FOR THE'UNIT'S THE ORE ARRANGE BOUNDARIES FOR CALCULATES THE INTERIOR ARRANGE BOUNDARIES TO FOR ALL'UNIT HIT HOR STATED FOR THE ARRE VARIOUS RECLUDES THE INTERIOR ARRANGE BOUNDARIES FOR CALCULATES AND THE OTHER ARRE VARIOUS RECLUDES THE INTERIOR ARRANGE BOUNDARIES FOR CALCULATES AND THE OTHER ARRE VARIOUS RECLUDES THE OTHER ARRE VARIOUS RECLUDES THE ARRE VARIOUS RECLUDES THE OTHER ARRE VARIOUS RECLUDES THE ARRE VARIOUS RECLUDES THE OTHER ARRE VARIOUS RECLUDES THE ARRE VARIOUS RECLUDES THE ARRE VARIOUS RECLUDES TO FOR ALL'UNTER THE ARRE VARIOUS RECLUDES THE OTHER ARRE VARIOUS RECLUDES THE ARRE VARIOUS RECLUDES THE ARRE VARIOUS RECLUDES THE OTHER ARRE VARIOUS RECLUDE METHOD USED HERE. THE BALCONIES DEPICTED ARE CONCEPTUAL AND THE SIZE WILL VARY BASED FLOOR LEVEL OF UNIT, FINAL PERMITTING AND COMPLETED CONSTRUCTION. THE ILLUSTRATIONS AND IMAGES ARE CONCEPTUAL AND MAY VARY FROM CONCEPT TO ACTUAL CONSTRUCTION. THE FLOOR PLAN, UNIT LAYOUT, LOCATIONS OF WINDOWS, DOORS, CLOSETS, PLUMBING FAVILASS, MECHANICAL EQUIPMENT, APPLIANCES, STRUCTION, THE FLOOR PLAN, UNIT LAYOUT, LOCATIONS OF AND THE USES OF SPACE LUMPERTS, AND ENTRIES TO ROOMS MAY CHANGE BASED ON FINAL APPRUNTING, AND EXPLANCES, STRUCTION, THE FLOOR PLAN, UNIT LAYOUT, LOCATIONS OF AND THE USES OF SPACE LUMPERTS, AND ENTRIES TO ROOMS MAY CHANGE BASED FOR MONTH SPECIFIC USE OF SPACE FURNISHINGS, DESCRIPTION, AND ENTRIES TO ROOMS MAY CHANGE BASED FOR MONTH SPECIFIC USE OF SPACE FURNISHINGS, DESCRIPTION OF TO CUARANTY ON REPRESENT ANY SPECIFIC USE OF SPACE FURNISHINGS, DECORT LUMPERTS, ARCHITECTURAL DESING FURNISHINGS, DECORT LUMPERTS, ARCHITECTURAL DECORT LUMPERTS, ARCHITECTURAL DESCRIPTION FURNISHINGS, DECORT LUMPERTS, ARCHITECTURAL DESCRIPTION FURNISHINGS, DECORT LUMPERTS, ARCHITECTURAL DESCRIPTIONS, ARCHITECTURAL DECORT FURNISHINGS, DECORT LUMPERTS, ARCHITECTURAL DECORT FURNISHINGS, DECORT FURNISHINGS, DECORT FURNISHINGS,