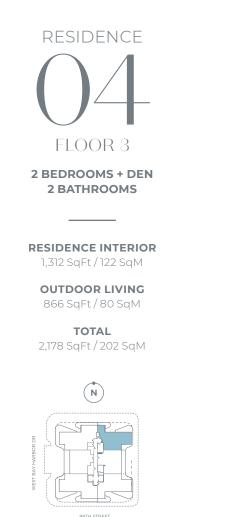

RESIDENCE **D** FLOOR 3

2 BEDROOMS + DEN 2 BATHROOMS

**RESIDENCE INTERIOR** 1,229 SqFt / 114 SqM

**OUTDOOR LIVING** 656 SqFt / 61 SqM

**TOTAL** 1,885 SqFt / 175 SqM

ALLILUSTRATIONS ARE ARTISTIC CONCEPTUAL RENDERINGS AND ARE SUBJECT TO CHANGE WOITHOUT NOTICE. ORAL REPRESENTATIONS CANNOT BE RELED UPON AS CORRECTLY STATING REPRESENTATIONS OF THE DEVELOPER. FOR CORRECT REPRESENTATIONS, MAKE REFERENCE TO THE DOCUMENTS REQUIRED TO SUBJECT OT ALL DOCUMENTS REQUIRED TO ADDIVER OF LEXENCE AND DIMENSIONS ARE MEDIADED TO ADDIVERO BELAND CONSTRUCTIONS OF THE DEVELOPER STATUTES, TO BE FURNISHED BY ADDIVEDOPET TO A BUYER OF LESSEE. ALDAN BAY HARBOR IS LISLANDS CONDINIUMI IS DEVELOPED BY ALT BAY HARBOR ILLC. STATED SUGARE FOOTAGES AND DIMENSIONS ARE MEDIADED STUDIES THE INTERIOR ADDIVERSIONS THAT WOULD BE DETERMINED BY USING THE DESSEE. ALDAN BAY HARBOR IS LISLANDS CONDINIUMI IS DEVELOPED BY ALT BAY HARBOR ILLC. STATE DOCUMENTS ADDIVERON THE SUGARE FOOTAGES AND DIMENSIONS STATE WOULD BE DETERMINED BY USING THE DESSEE. ALDAN BAY HARBOR ILLC. STATE DOCUMENTS ADDIVERSIONS STATE OF THE SULADES ADDIVERSIONS STATE PORTING THAT WOULD BE DETERMINED BY USING THE DESSECALARIA MEDIADES ADDIVERSIONS STATE DORE AND DIMENSIONS STATE OF THE SULADES ADDIVERSIONS STATE PORTING THE DESCLAPTINES ADDIVERSIONS STATE OF THE SULADES ADDIVERSIONS STATE DORE TO THIS DORE ADDIVERSIONS STATE PORTING AND DIMENSIONS STATE OF THE SULADES ADDIVERSIONS STATE DORE AND DIMENSIONS STATE DORE AND DIMENSIONS STATE DORE ADDIVERSIONS STATE DORE TO THE DECLARATION AND DECOMPLETED DORE ADDIVERSIONS STATE DORE ADDIVES ADDIVERSIONS STATE DORE ADDIVERSIONS STATE DORE ADDIVERSIONS STATE DORE ADDIVERSIONS STATE ORDED ADDIVERSIONS STATE DORE ADDIVERS ADDIVERSIONS