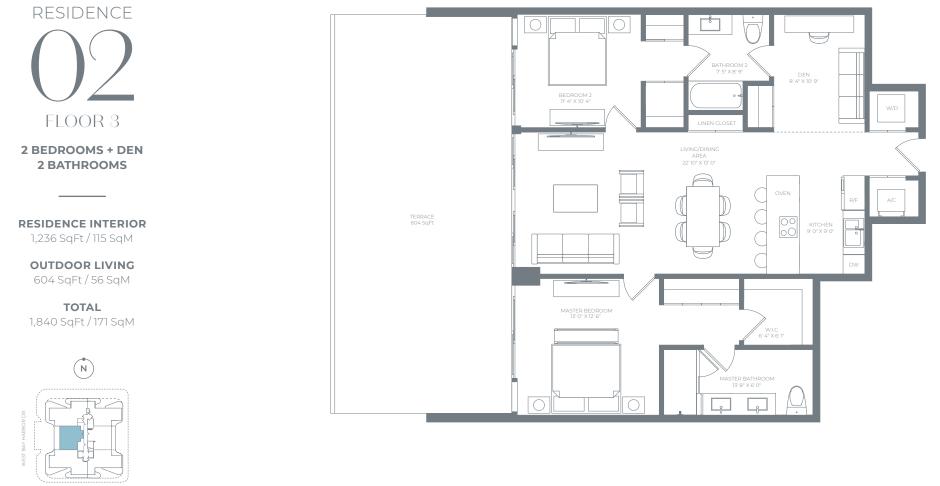

RESIDENCE **D** FLOOR 3

2 BEDROOMS + DEN 2 BATHROOMS

**RESIDENCE INTERIOR** 1,229 SqFt / 114 SqM

**OUTDOOR LIVING** 656 SqFt / 61 SqM

**TOTAL** 1,885 SqFt / 175 SqM

ALLILUSTRATIONS ARE ARTISTIC CONCEPTUAL RENDERINGS AND ARE SUBJECT TO CHANGE WOITHOUT NOTICE. ORAL REPRESENTATIONS CANNOT BE RELED UPON AS CORRECTLY STATING REPRESENTATIONS OF THE DEVELOPER. FOR CORRECT REPRESENTATIONS, MAKE REFERENCE TO THE DOCUMENTS REQUIRED TO SUBJECT OT ALL DOCUMENTS REQUIRED TO ADDIVER OF LEXENCE AND DIMENSIONS ARE MEDIADED TO ADDIVERO BELAND CONSTRUCTIONS OF THE DEVELOPER STATUTES, TO BE FURNISHED BY ADDIVEDOPET TO A BUYER OF LESSEE. ALDAN BAY HARBOR IS LISLANDS CONDINIUMI IS DEVELOPED BY ALT BAY HARBOR ILLC. STATED SUGARE FOOTAGES AND DIMENSIONS ARE MEDIADED STUDIES THE INTERIOR ADDIVERSIONS THAT WOULD BE DETERMINED BY USING THE DESSEE. ALDAN BAY HARBOR IS LISLANDS CONDINIUMI IS DEVELOPED BY ALT BAY HARBOR ILLC. STATE DOCUMENTS ADDIVERON THE SUGARE FOOTAGES AND DIMENSIONS STATE WOULD BE DETERMINED BY USING THE DESSEE. ALDAN BAY HARBOR ILLC. STATE DOCUMENTS ADDIVERSIONS STATE OF THE SULADES ADDIVERSIONS STATE PORTING THAT WOULD BE DETERMINED BY USING THE DESSECALARIA MEDIADES ADDIVERSIONS STATE DORE AND DIMENSIONS STATE OF THE SULADES ADDIVERSIONS STATE PORTING THE DESCLAPTINES ADDIVERSIONS STATE OF THE SULADES ADDIVERSIONS STATE DORE TO THIS DORE ADDIVERSIONS STATE PORTING AND DIMENSIONS STATE OF THE SULADES ADDIVERSIONS STATE DORE AND DIMENSIONS STATE DORE AND DIMENSIONS STATE DORE ADDIVERSIONS STATE DORE TO THE DECLARATION AND DECOMPLETED DORE ADDIVERSIONS STATE DORE ADDIVES ADDIVERSIONS STATE DORE ADDIVERSIONS STATE DORE ADDIVERSIONS STATE DORE ADDIVERSIONS STATE ORDED ADDIVERSIONS STATE DORE ADDIVERS ADDIVERSIONS