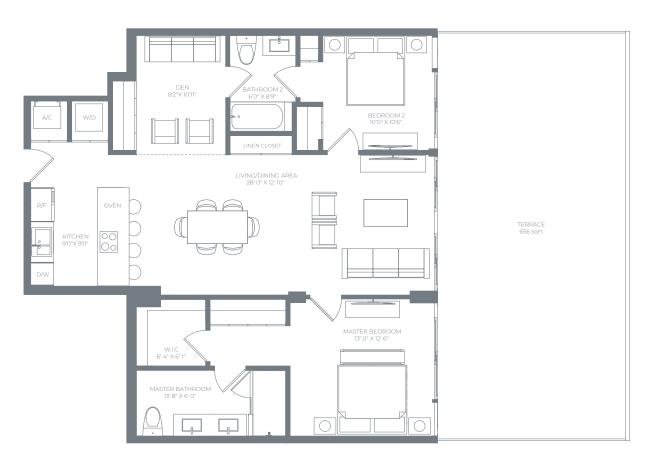

RESIDENCE **D** FLOOR 3

2 BEDROOMS + DEN 2 BATHROOMS

**RESIDENCE INTERIOR** 1,229 SqFt / 114 SqM

**OUTDOOR LIVING** 656 SqFt / 61 SqM

**TOTAL** 1,885 SqFt / 175 SqM

ALLILUSTRATIONS ARE ARTISTIC CONCEPTUAL RENDERINGS AND ARE SUBJECT TO CHANGE WOITHOUT NOTICE. ORAL REPRESENTATIONS CANNOT BE RELED UPON AS CORRECTLY STATING REPRESENTATIONS OF THE DEVELOPER. FOR CORRECT REPRESENTATIONS, MAKE REFERENCE TO THE DOCUMENTS REQUIRED TO SUBJECT OT ALL DOCUMENTS REQUIRED TO ADDIVER OF LEXENCE AND DIMENSIONS ARE MEDIADED TO ADDIVERO BELAND CONSTRUCTIONS OF THE DEVELOPER STATUTES, TO BE FURNISHED BY ADDIVEDOPET TO A BUYER OF LESSEE. ALDAN BAY HARBOR IS LISLANDS CONDINIUMI IS DEVELOPED BY ALT BAY HARBOR ILLC. STATED SUGARE FOOTAGES AND DIMENSIONS ARE MEDIADED STUDIES THE INTERIOR ADDIVERSIONS THAT WOULD BE DETERMINED BY USING THE DESSEE. ALDAN BAY HARBOR IS LISLANDS CONDINIUMI IS DEVELOPED BY ALT BAY HARBOR ILLC. STATE DOCUMENTS ADDIVERON THE SUGARE FOOTAGES AND DIMENSIONS STATE WOULD BE DETERMINED BY USING THE DESSEE. ALDAN BAY HARBOR ILLC. STATE DOCUMENTS ADDIVERSIONS STATE OF THE SULADES ADDIVERSIONS STATE PORTING THAT WOULD BE DETERMINED BY USING THE DESSECALARIA MEDIADES ADDIVERSIONS STATE DORE AND DIMENSIONS STATE OF THE SULADES ADDIVERSIONS STATE PORTING THE DESCLAPTINES ADDIVERSIONS STATE OF THE SULADES ADDIVERSIONS STATE DORE TO THIS DORE ADDIVERSIONS STATE PORTING AND DIMENSIONS STATE OF THE SULADES ADDIVERSIONS STATE DORE AND DIMENSIONS STATE DORE AND DIMENSIONS STATE DORE ADDIVERSIONS STATE DORE TO THE DECLARATION AND DECOMPLETED DORE ADDIVERSIONS STATE DORE ADDIVES ADDIVERSIONS STATE DORE ADDIVERSIONS STATE DORE ADDIVERSIONS STATE DORE ADDIVERSIONS STATE ORDED ADDIVERSIONS STATE DORE ADDIVERS ADDIVERSIONS