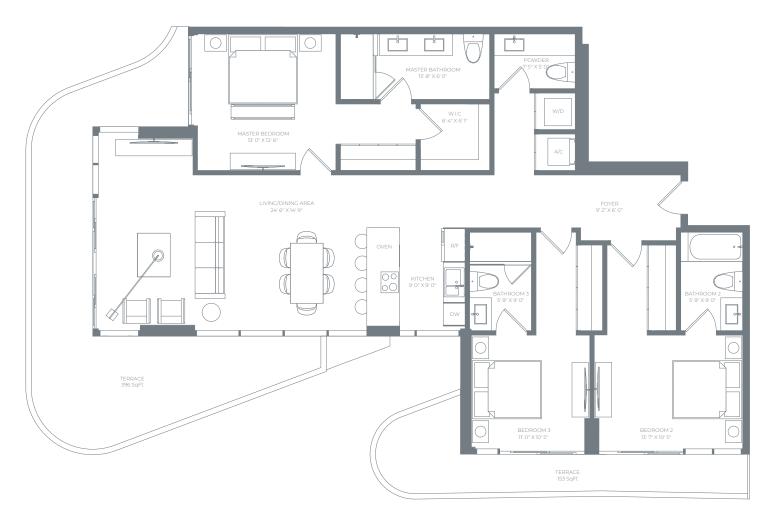

POVER 22:X37 NASTER BATAROOM 13:0:X12'6 NASTER BATAROOM 10:X12'6 NASTER BATAROOM 10:X12'6 NASTER BATAROOM 10:X12'6 NASTER BATAROOM 10:X12'6 10:X

866 SqEt

ALLILUSTRATIONS ARE ARTISTIC CONCEPTUAL RENDERINGS AND ARE SUBJECT TO CHANGE WOITHOUT NOTICE, ORAL REPRESENTATIONS CANNOT BE RELED UPON AS CORRECTLY STATING REPRESENTATIONS OF THE DEVELOPER. FOR CORRECT REPRESENTATIONS, MAKE REFERENCE TO THE DEVELOPER TO A BUYER OF LESSEE. ALANA BAY HABBO IT SILANDS CONDINIUUI STATE VALUES TO THE DEVELOPER TO A BUYER OF LESSEE. ALANA BAY HABBO ITS ISLANDS CONDINIUUI STATE PERPESENTATIONS OF THE DEVELOPER. FOR CORRECT REPRESENTATIONS, MAKE REFERENCE TO THE DEVELOPER TO A BUYER OF LESSEE. ALANA BAY HABBO ITS ISLANDS CONDINIUUI STATE PERPESENTATIONS OF THE DEVELOPER SOLAR FOOTAGES AND DIMENSIONS APA MERGINES THAT WOULD BE DETERMINED BY USING THE DESCEINTION AND DEFINITION OF THE DEVELOPER SOLAR FOOTAGES AND DIMENSIONS THAT WOULD BE DETERMINED BY USING THE DESCENTION AND DEFINITION OF THO EVALUAATION (WHICH GENERALLY ONLY INCLUDES THE INTERIOR STATE OF THE DEVALUATION ON INCLUDES THE INTERIOR STATE OF THE DEVALUES THE UNIT SET FOOTAGES AND DIMENSIONS STATE OF THE DEVALUES OF THE LEVELOPER INTO THE DECLUATION WILL ONLY INCLUDES THE INTERIOR DEVISION STATE OF THE DEVISION STATE OF THE DEVISION STATE OF DERIVITY ON THE DECLUARTING THE DESCURPTE DERIVER ON THE SCILLATION (WHICH GENERALLY ONLY INCLUDES THE INTERIOL ALIS AND THE UNIT SET FOOTAL DE TOTAL COMPONENTS AND DISCONTED DETONISTICUTION OF THE DEVISION STATE OF DERIVITY ON THE DECIDAL PERSIONS STATE OF DERIVITY AND THE DECIDATE ON THE DEVISION STATE OF DERIVITY ON THE DECIDATE ON THE DEVISION STATE OF DERIVITY ON THE DECIDATE ON THE DECOMPOSITIES AND THE DESCONFEDENT ON THE DEVISIONS STATE OF DERIVITY ON THE DECIDATE ON THE DECOMPOSITIES AND THE DECOMPOSITIES DECOMPOSITIES DECOMPOSITIES DECOMPOSITIES THEORY DEVISIONS STATE OF DERIVITY AND THE DECLOARD THE DEVISION STATE OF DERIVITY AND THE DECLUARD DEVES TO STATE OF DEVISIONS STATE OF DERIVITY AND THE DECOMPOSITIES

BEDROOM 2

自

ALL ILLUSTRATIONS ARE ARTISTIC CONCEPTUAL RENDERINGS AND ARE SUBJECT TO CHANGE WOITHOUT NOTICE. ORAL REPRESENTATIONS CANNOT BE RELIED UPON AS CORRECTLY STATING REPRESENTATIONS OF THE DEVELOPER. FOR CORRECT REPRESENTATIONS, MAKE REFERENCE TO THE DOCUMENTS REQUIRED BY SECTION 785.03, FLORIDA STATUTES, TO BE FURNISHED BY A DEVELOPER TO A BUYER OR LESSEE. ALANA BAY HARBOR ISLANDS CONDOMINIUM IS DEVELOPED BY ALTA BAY HARBOR 1LC. STATED SQUARE FOOTAGES AND DIMENSIONS ARE MEASURED TO THE EXTERIOR BOUNDARIES OF THE EXTERIOR WALLS AND THE CENTERLINE OF INTERIOR TRANSPORTATION OF THE 'UNI'S AND OF THE 'UNI'S AND INFACT VARY FROM THE SQUARE FOOTAGES AND DIMENSIONS ARE MEASURED TO THE EXTERIOR BOUNDARIES OF THE EXTERIOR WALLS AND THE CENTERLINE OF INTERIOR STATUTES, TO BE FURNISHED BY A BOY HARBOR 1LC. STATED SQUARE FOOTAGES AND DIMENSIONS ARE MEASURED TO THE EXTERIOR BOUNDARIES OF THE EXTERIOR WALLS AND THE CENTERLINE OF INTERIOR STATED FOR THIN THE SQUARE FOOTAGES AND DIMENSIONS THE DECLARABITION OF THE 'UNI'S AND THE 'UNI'S AND THE CENTERLINE OF INTERIOR STATED FOR THIN THE PRIMETER WALLS OF THE UNI'S THE DISCRIPTION AND DEFINITION OF THE 'UNI'S ADD THE CENTRAL' ONLY IDENTIFIAD OR ALESSANE'S AND THE INTERIOR STATED FOR THE 'UNI'S ADD THE CENTRAL' ONLY IDENTIFIAD OR ALESSANE'S ADD THE CENTRAL' ONLY IDENTIFIAD OR ALESSANE'S AND THE INTERIOR STATED FOR THE UNI'S THE OR ALESSANE'S AND THE INTERIOR STATED FOR THE UNI'S ADD THE ONLY AND THE CENTRAL' ONLY IDENTIFIAD OR ALESSANE'S ADD THE INTERIOR STATED FOR THE UNI'S THE OR ARE VARIOUS RECLORDST AND THE CENTRAL' ONLY IDENTIFIAD OR ALESSANE'S ADD THE INTERIOR STATED FOR THE UNI'S ADD THE UNI'S ADD THE ONLY AND T METHOD USED HERE. THE BALCONIES DEPICTED ARE CONCEPTUAL AND THE SIZE WILL VARY BASED FLOOR LEVEL OF UNIT, FINAL PERMITTING AND COMPLETED CONSTRUCTION. THE ILLUSTRATIONS AND IMAGES ARE CONCEPTUAL AND MAY VARY FROM CONCEPT TO ACTUAL CONSTRUCTION. THE FLOOR PLAN, UNIT LAYOUT, LOCATIONS OF WINDOWS, DOORS, CLOSETS, PLUMBING FAVILASS, MECHANICAL EQUIPMENT, APPLIANCES, STRUCTION, THE FLOOR PLAN, UNIT LAYOUT, LOCATIONS OF AND THE USES OF SPACE LUMPERTS, AND ENTRIES TO ROOMS MAY CHANGE BASED ON FINAL APPRUNTING, AND EXPLANCES, STRUCTION, THE FLOOR PLAN, UNIT LAYOUT, LOCATIONS OF AND THE USES OF SPACE LUMPERTS, AND ENTRIES TO ROOMS MAY CHANGE BASED FOR MONTH SPECIFIC USE OF SPACE FURNISHINGS, DESCRIPTION, AND ENTRIES TO ROOMS MAY CHANGE BASED FOR MONTH SPECIFIC USE OF SPACE FURNISHINGS, DESCRIPTION OF TO CUARANTY ON REPRESENT ANY SPECIFIC USE OF SPACE FURNISHINGS, DECORT LUMPERTS, ARCHITECTURAL DESING FURNISHINGS, DECORT LUMPERTS, ARCHITECTURAL DECORT LUMPERTS, ARCHITECTURAL DESCRIPTION FURNISHINGS, DECORT LUMPERTS, ARCHITECTURAL DESCRIPTION FURNISHINGS, DECORT LUMPERTS, ARCHITECTURAL DESCRIPTIONS, ARCHITECTURAL DECORT FURNISHINGS, DECORT LUMPERTS, ARCHITECTURAL DECORT FURNISHINGS, DECORT FURNISHINGS, DECORT FURNISHINGS,