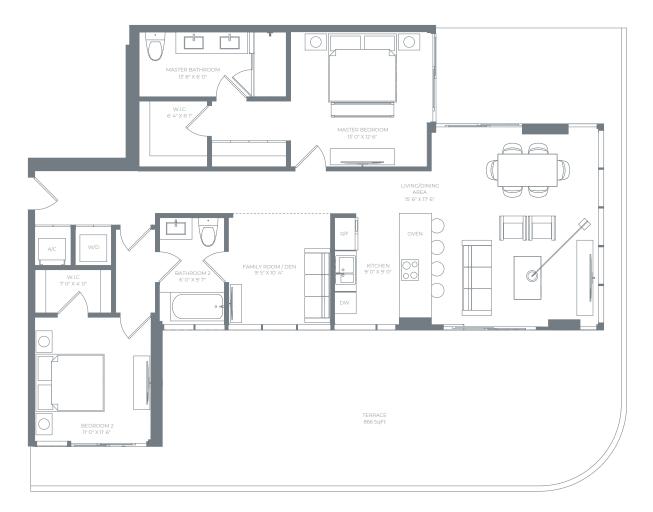

RESIDENCE **D** FLOOR 3

2 BEDROOMS + DEN 2 BATHROOMS

**RESIDENCE INTERIOR** 1,229 SqFt / 114 SqM

**OUTDOOR LIVING** 656 SqFt / 61 SqM

**TOTAL** 1,885 SqFt / 175 SqM

ALLILUSTRATIONS ARE ARTISTIC CONCEPTUAL RENDERINGS AND ARE SUBJECT TO CHANGE WOITHOUT NOTICE. ORAL REPRESENTATIONS CANNOT BE RELED UPON AS CORRECTLY STATING REPRESENTATIONS OF THE DEVELOPER. FOR CORRECT REPRESENTATIONS, MAKE REFERENCE TO THE DOCUMENTS REQUIRED TO SUBJECT OT ALL DOCUMENTS REQUIRED TO ADDIVER OF LEXENCE AND DIMENSIONS ARE MEDIADED TO ADDIVERO BELAND CONSTRUCTIONS OF THE DEVELOPER STATUTES, TO BE FURNISHED BY ADDIVEDOPET TO A BUYER OF LESSEE. ALDAN BAY HARBOR IS LISLANDS CONDINIUMI IS DEVELOPED BY ALT BAY HARBOR ILLC. STATED SUGARE FOOTAGES AND DIMENSIONS ARE MEDIADED STUDIES THE INTERIOR ADDIVERSIONS THAT WOULD BE DETERMINED BY USING THE DESSEE. ALDAN BAY HARBOR IS LISLANDS CONDINIUMI IS DEVELOPED BY ALT BAY HARBOR ILLC. STATE DOCUMENTS ADDIVERON THE SUGARE FOOTAGES AND DIMENSIONS STATE WOULD BE DETERMINED BY USING THE DESSEE. ALDAN BAY HARBOR ILLC. STATE DOCUMENTS ADDIVERSIONS STATE OF THE SULADES ADDIVERSIONS STATE PORTING THAT WOULD BE DETERMINED BY USING THE DESSECALARIA MEDIADES ADDIVERSIONS STATE DORE AND DIMENSIONS STATE OF THE SULADES ADDIVERSIONS STATE PORTING THE DESCLAPTINES ADDIVERSIONS STATE OF THE SULADES ADDIVERSIONS STATE DORE TO THIS DORE ADDIVERSIONS STATE PORTING AND DIMENSIONS STATE OF THE SULADES ADDIVERSIONS STATE DORE AND DIMENSIONS STATE DORE AND DIMENSIONS STATE DORE ADDIVERSIONS STATE DORE TO THE DECLARATION AND DECOMPLETED DORE ADDIVERSIONS STATE DORE ADDIVES ADDIVERSIONS STATE DORE ADDIVERSIONS STATE DORE ADDIVERSIONS STATE DORE ADDIVERSIONS STATE ORDED ADDIVERSIONS STATE DORE ADDIVERS ADDIVERSIONS