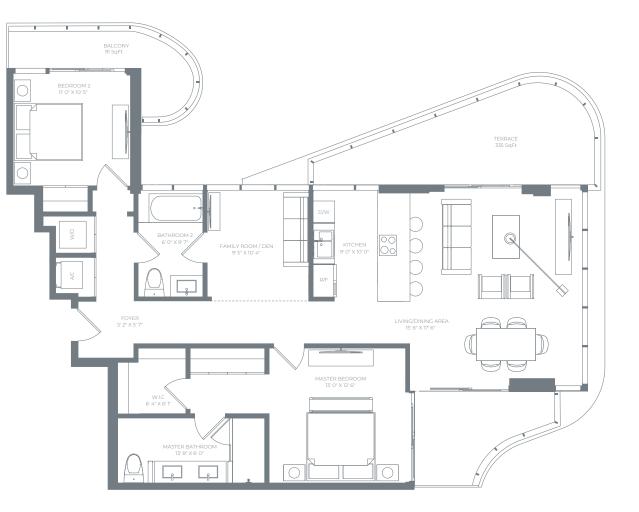

### RESIDENCE FLOORS 4-7

2 BEDROOMS + DEN **2 BATHROOMS** 

**RESIDENCE INTERIOR** 1,366 SqFt / 127 SqM

**OUTDOOR LIVING** 442 SqFt / 41 SqM

TOTAL 1,808 SqFt / 168 SqM

FAMILY ROOM / DEN 9' 5" X 10' 4" 1 BALCONY 91 SqFt