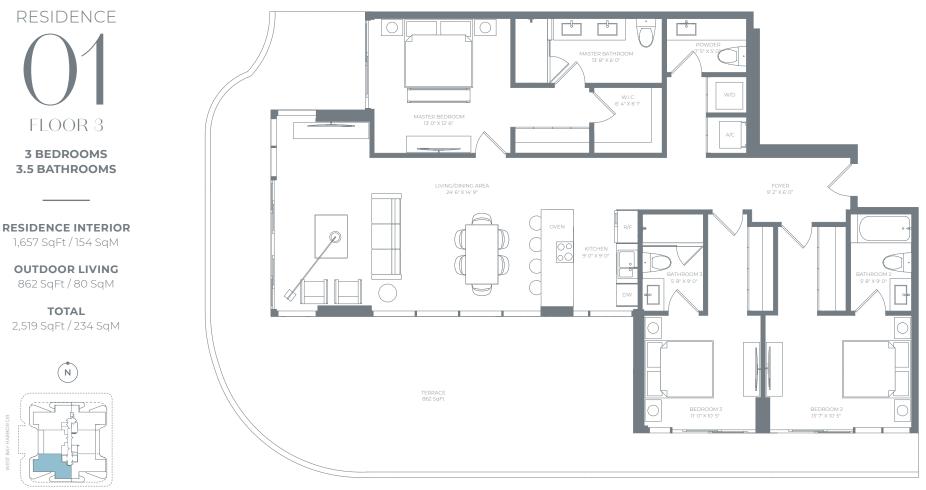

RESIDENCE FLOOR 3 **3 BEDROOMS 3.5 BATHROOMS RESIDENCE INTERIOR** 00 1,662 SqFt / 154 SqM Ò OUTDOOR LIVING 862 SqFt / 80 SqM TOTAL 2,524 SqFt / 234 SqM Ν

99TH STREET

RESIDENCE FLOORS 4-7

**3 BEDROOMS 3.5 BATHROOMS** 

**RESIDENCE INTERIOR** 1,662 SqFt / 154 SqM

OUTDOOR LIVING 549 SqFt / 51 SqM

TOTAL 2,211 SqFt / 205 SqM

e

ALL ILLUSTRATIONS ARE ARTISTIC CONCEPTUAL RENDERINGS AND ARE SUBJECT TO CHANGE WOITHOUT NOTICE. ORAL REPRESENTATIONS CANNOT BE RELIED UPON AS CORRECTLY STATING REPRESENTATIONS OF THE DEVELOPER. FOR CORRECT REPRESENTATIONS, MAKE REFERENCE TO THE DOCUMENTS REQUIRED BY SECTION 78.503, FLORIDA STATUTES, TO BE FURNISHED BY A DEVELOPER TO A BUYER OR LESSEE. ALANA BAY HARBOR ISLANDS CONDOMINIUM IS DEVELOPED BY ALTA BAY HARBOR ILLC. STATED SQUARE FOOTAGES AND DIMENSIONS ARE MEASURED TO THE EXTERIOR BOUNDARIES OF THE EXTERIOR WALLS AND THE CENTERIOR TO A BUYER OR LESSEE. ALANA BAY HARBOR ISLANDS CONDOMINIUM IS DEVELOPED BY ALTA BAY HARBOR ILLC. STATED SQUARE FOOTAGES AND DIMENSIONS ARE MEASURED TO THE EXTERIOR BOUNDARIES OF THE EXTERIOR WALLS AND THE CENTERIOR TO THE EXTERIOR TO THE EXTERIOR BOUNDARIES OF THE EXTERIOR WALLS AND THE CENTRIC DEMINISTORY AND DEFINITION OF THE 'UNIT AND DEFINITION OF THE 'UNIT HOR STATUTES, TO REALLY ONLY INCLIDES THE INTERIOR ARRANGE BOUNDARIES OF THE EXTERIOR BOUNDARIES OF THE EXTERIOR BOUNDARIES OF THE EXTERIOR BOUNDARIES OF THE EXTERIOR WALLS AND THE CENTRIC THE SQUARE FOOTAGES AND DEFINITION OF THE 'UNIT RICK STATED FORT HIT HE DECLARATION WHICH GENERALLY ONLY INCLIDES THE INTERIOR ARRANGE BOUNDARIES OF THE UNIT THOR STATUTES, TO REALLY ONLY INCLIDES THE INTERIOR ARRANGE BOUNDARIES THE DESCRIPTION AND DEFINITION OF THE 'UNIT RICK STATED FORT HIT HER ARE VARIOUS RECLUDES THE INTERIOR ARRANGE BOUNDARIES THE DESCRIPTION AND DEFINITION OF THE 'UNIT RICK STATED FOR THE'UNIT'S THE ORE ARRANGE BOUNDARIES FOR CALCULATES THE INTERIOR ARRANGE BOUNDARIES TO FOR ALL'UNIT HIT HOR STATED FOR THE ARRE VARIOUS RECLUDES THE INTERIOR ARRANGE BOUNDARIES FOR CALCULATES AND THE OTHER ARRE VARIOUS RECLUDES THE INTERIOR ARRANGE BOUNDARIES FOR CALCULATES AND THE OTHER ARRE VARIOUS RECLUDES THE OTHER ARRE VARIOUS RECLUDES THE ARRE VARIOUS RECLUDES THE OTHER ARRE VARIOUS RECLUDES THE ARRE VARIOUS RECLUDES THE OTHER ARRE VARIOUS RECLUDES THE ARRE VARIOUS RECLUDES THE ARRE VARIOUS RECLUDES TO FOR ALL'UNTER THE ARRE VARIOUS RECLUDES THE OTHER ARRE VARIOUS RECLUDES THE ARRE VARIOUS RECLUDES THE ARRE VARIOUS RECLUDES THE OTHER ARRE VARIOUS RECLUDE METHOD USED HERE. THE BALCONIES DEPICTED ARE CONCEPTUAL AND THE SIZE WILL VARY BASED FLOOR LEVEL OF UNIT, FINAL PERMITTING AND COMPLETED CONSTRUCTION. THE ILLUSTRATIONS AND IMAGES ARE CONCEPTUAL AND MAY VARY FROM CONCEPT TO ACTUAL CONSTRUCTION. THE FLOOR PLAN, UNIT LAYOUT, LOCATIONS OF WINDOWS, DOORS, CLOSETS, PLUMBING FAVILASS, MECHANICAL EQUIPMENT, APPLIANCES, STRUCTION, THE FLOOR PLAN, UNIT LAYOUT, LOCATIONS OF AND THE USES OF SPACE LUMPERTS, AND ENTRIES TO ROOMS MAY CHANGE BASED ON FINAL APPRUNTING, AND EXPLANCES, STRUCTION, THE FLOOR PLAN, UNIT LAYOUT, LOCATIONS OF AND THE USES OF SPACE LUMPERTS, AND ENTRIES TO ROOMS MAY CHANGE BASED FOR MONTH SPECIFIC USE OF SPACE FURNISHINGS, DESCRIPTION, AND ENTRIES TO ROOMS MAY CHANGE BASED FOR MONTH SPECIFIC USE OF SPACE FURNISHINGS, DESCRIPTION OF TO CUARANTY ON REPRESENT ANY SPECIFIC USE OF SPACE FURNISHINGS, DECORT LUMPERTS, ARCHITECTURAL DESING FURNISHINGS, DECORT LUMPERTS, ARCHITECTURAL DECORT LUMPERTS, ARCHITECTURAL DESCRIPTION FURNISHINGS, DECORT LUMPERTS, ARCHITECTURAL DESCRIPTION FURNISHINGS, DECORT LUMPERTS, ARCHITECTURAL DESCRIPTIONS, ARCHITECTURAL DECORT FURNISHINGS, DECORT LUMPERTS, ARCHITECTURAL DECORT FURNISHINGS, DECORT FURNISHINGS, DECORT FURNISHINGS,