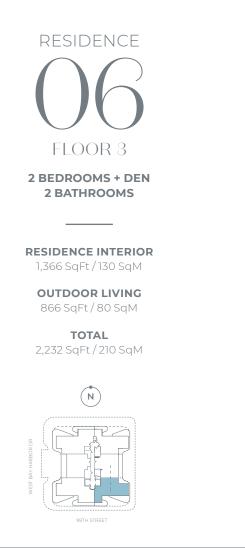

RESIDENCE **D** FLOOR 3

2 BEDROOMS + DEN 2 BATHROOMS

**RESIDENCE INTERIOR** 1,229 SqFt / 114 SqM

**OUTDOOR LIVING** 656 SqFt / 61 SqM

**TOTAL** 1,885 SqFt / 175 SqM

ALLILUSTRATIONS ARE ARTISTIC CONCEPTUAL RENDERINGS AND ARE SUBJECT TO CHANGE WOITHOUT NOTICE. ORAL REPRESENTATIONS CANNOT BE RELED UPON AS CORRECTLY STATING REPRESENTATIONS OF THE DEVELOPER. FOR CORRECT REPRESENTATIONS, MAKE REFERENCE TO THE DOCUMENTS REQUIRED TO SUBJECT OT ALL DOCUMENTS REQUIRED TO ADDIVER OF LEXENCE AND DIMENSIONS ARE MEDIADED TO ADDIVERO BELAND CONSTRUCTIONS OF THE DEVELOPER STATUTES, TO BE FURNISHED BY ADDIVEDOPET TO A BUYER OF LESSEE. ALDAN BAY HARBOR IS LISLANDS CONDINIUMI IS DEVELOPED BY ALT BAY HARBOR ILLC. STATED SUGARE FOOTAGES AND DIMENSIONS ARE MEDIADED STUDIES THE INTERIOR ADDIVERSIONS THAT WOULD BE DETERMINED BY USING THE DESSEE. ALDAN BAY HARBOR IS LISLANDS CONDINIUMI IS DEVELOPED BY ALT BAY HARBOR ILLC. STATE DOCUMENTS ADDIVERON THE SUGARE FOOTAGES AND DIMENSIONS STATE WOULD BE DETERMINED BY USING THE DESSEE. ALDAN BAY HARBOR ILLC. STATE DOCUMENTS ADDIVERSIONS STATE OF THE SULADES ADDIVERSIONS STATE PORTING THAT WOULD BE DETERMINED BY USING THE DESSECALARIA MEDIADES ADDIVERSIONS STATE DORE AND DIMENSIONS STATE OF THE SULADES ADDIVERSIONS STATE PORTING THE DESCLAPTINES ADDIVERSIONS STATE OF THE SULADES ADDIVERSIONS STATE DORE TO THIS DORE ADDIVERSIONS STATE PORTING AND DIMENSIONS STATE OF THE SULADES ADDIVERSIONS STATE DORE AND DIMENSIONS STATE DORE AND DIMENSIONS STATE DORE ADDIVERSIONS STATE DORE TO THE DECLARATION AND DECOMPLETED DORE ADDIVERSIONS STATE DORE ADDIVES ADDIVERSIONS STATE DORE ADDIVERSIONS STATE DORE ADDIVERSIONS STATE DORE ADDIVERSIONS STATE ORDED ADDIVERSIONS STATE DORE ADDIVERS ADDIVERSIONS