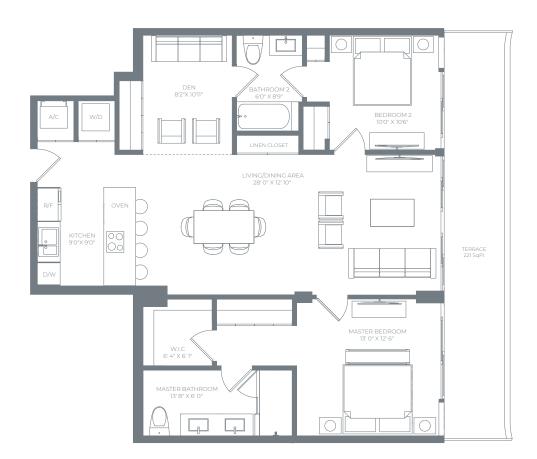

# RESIDENCE

2 BEDROOMS + DEN 2 BATHROOMS

**RESIDENCE INTERIOR** 1,229 SqFt / 114 SqM

**OUTDOOR LIVING** 221 SqFt / 21 SqM

**TOTAL** 1,450 SqFt / 135 SqM

ALLILUSTRATIONS ARE ARTISTIC CONCEPTUAL RENDERINGS AND ARE SUBJECT O CHANGE WOITHOUT NOTICE. ORAL REPRESENTATIONS CANNOT BE RELED UPON AS CORRECTLY STATION REPRESENTATIONS OF THE DEVELOPER. FOR CORRECT REPRESENTATIONS, MAKE REFERENCES CAN DIMENSION ARE MERTING REPRESENTATIONS, MAKE REFERENCES CAN DIMENSION ARE MERTING REPRESENTATIONS OF THE DEVELOPER TO A BUYER OF LESTERIO REDUISTORY ADVISOR OF THE DEVISION AND DEFINITION OF THE DEVISION AND DEFINITION OF THE DESTERION VALLS AND IN HACT VARY FROM THE EXTERIOR BUILS OF THE EXTERIOR BUI