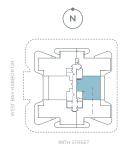

# RESIDENCE

2 BEDROOMS + DEN 2 BATHROOMS

**RESIDENCE INTERIOR** 1,229 SqFt / 114 SqM

**OUTDOOR LIVING** 221 SqFt / 21 SqM

**TOTAL** 1,450 SqFt / 135 SqM

ALLILUSTRATIONS ARE ARTISTIC CONCEPTUAL RENDERINGS AND ARE SUBJECT O CHANGE WOITHOUT NOTICE. ORAL REPRESENTATIONS CANNOT BE RELED UPON AS CORRECTLY STATION REPRESENTATIONS OF THE DEVELOPER. FOR CORRECT REPRESENTATIONS, MAKE REFERENCES CAN DIMENSION ARE MERTING REPRESENTATIONS, MAKE REFERENCES CAN DIMENSION ARE MERTING REPRESENTATIONS OF THE DEVELOPER TO A BUYER OF LESTERIO REDUISTORY ADVISOR OF THE DEVISION AND DEFINITION OF THE DEVISION AND DEFINITION OF THE DESTERION VALLS AND IN HACT VARY FROM THE EXTERIOR BUILS OF THE EXTERIOR BUI