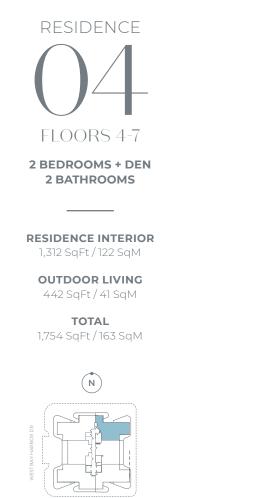

### RESIDENCE FLOORS 4-7

2 BEDROOMS + DEN **2 BATHROOMS** 

**RESIDENCE INTERIOR** 1,366 SqFt / 127 SqM

**OUTDOOR LIVING** 442 SqFt / 41 SqM

TOTAL 1,808 SqFt / 168 SqM

FAMILY ROOM / DEN 9' 5" X 10' 4" 1 BALCONY 91 SqFt