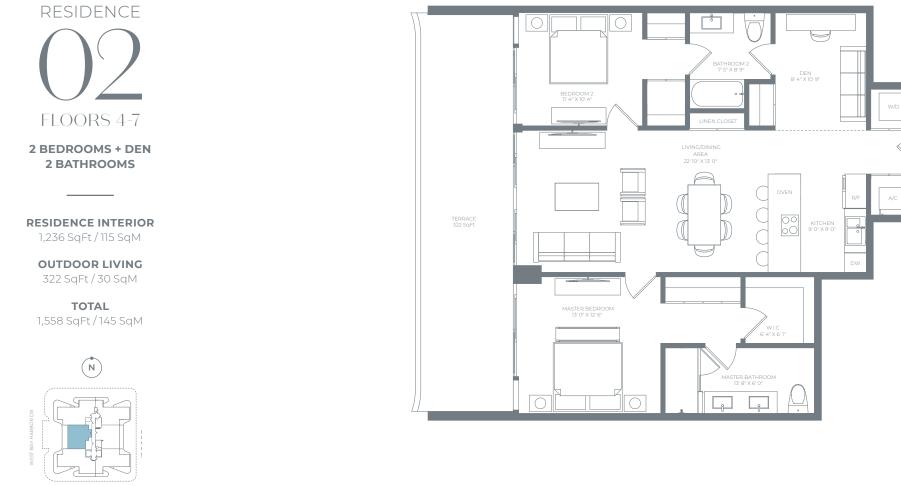

# RESIDENCE

2 BEDROOMS + DEN 2 BATHROOMS

**RESIDENCE INTERIOR** 1,229 SqFt / 114 SqM

**OUTDOOR LIVING** 221 SqFt / 21 SqM

**TOTAL** 1,450 SqFt / 135 SqM

ALLILUSTRATIONS ARE ARTISTIC CONCEPTUAL RENDERINGS AND ARE SUBJECT O CHANGE WOITHOUT NOTICE. ORAL REPRESENTATIONS CANNOT BE RELED UPON AS CORRECTLY STATION REPRESENTATIONS OF THE DEVELOPER. FOR CORRECT REPRESENTATIONS, MAKE REFERENCES CAN DIMENSION ARE MERTING REPRESENTATIONS, MAKE REFERENCES CAN DIMENSION ARE MERTING REPRESENTATIONS OF THE DEVELOPER TO A BUYER OF LESTERIO REDUISTORY ADVISOR OF THE DEVISION AND DEFINITION OF THE DEVISION AND DEFINITION OF THE DESTERION VALLS AND IN HACT VARY FROM THE EXTERIOR BUILS OF THE EXTERIOR BUI

ALLILUSTRATIONS ARE ARTISTIC CONCEPTUAL RENDERINGS AND ARE SUBJECT TO CHANGE WOITHOUT NOTICE. ORAL REPRESENTATIONS CANNOT BE RELED UPON AS CORRECTLY STATING REPRESENTATIONS OF THE DEVELOPER. FOR CORRECT REPRESENTATIONS, MAKE REFERENDENCES OT THE DEVELOPER TO A BUYER OF LESCENT DE VILLON DE VILLON DE LESCENT DE VILLON DE VILLON DE LESCENT DE VILLON DE VILLON DE LESCENT DE VILLON DE LESCENT DE VILLON DE VILLON DE VILLON DE LESCENT DE VILLON DE LESCENT DE VILLON DE VILLON DE LESCENT DE VILLON DE VILLON DE LESCENT DE VILLON DE VILLON DE LESCENT DE VILLON DE LESCENT DE VILLON DE VILLON DE VILLON DE LESCENT DE VILLON DE