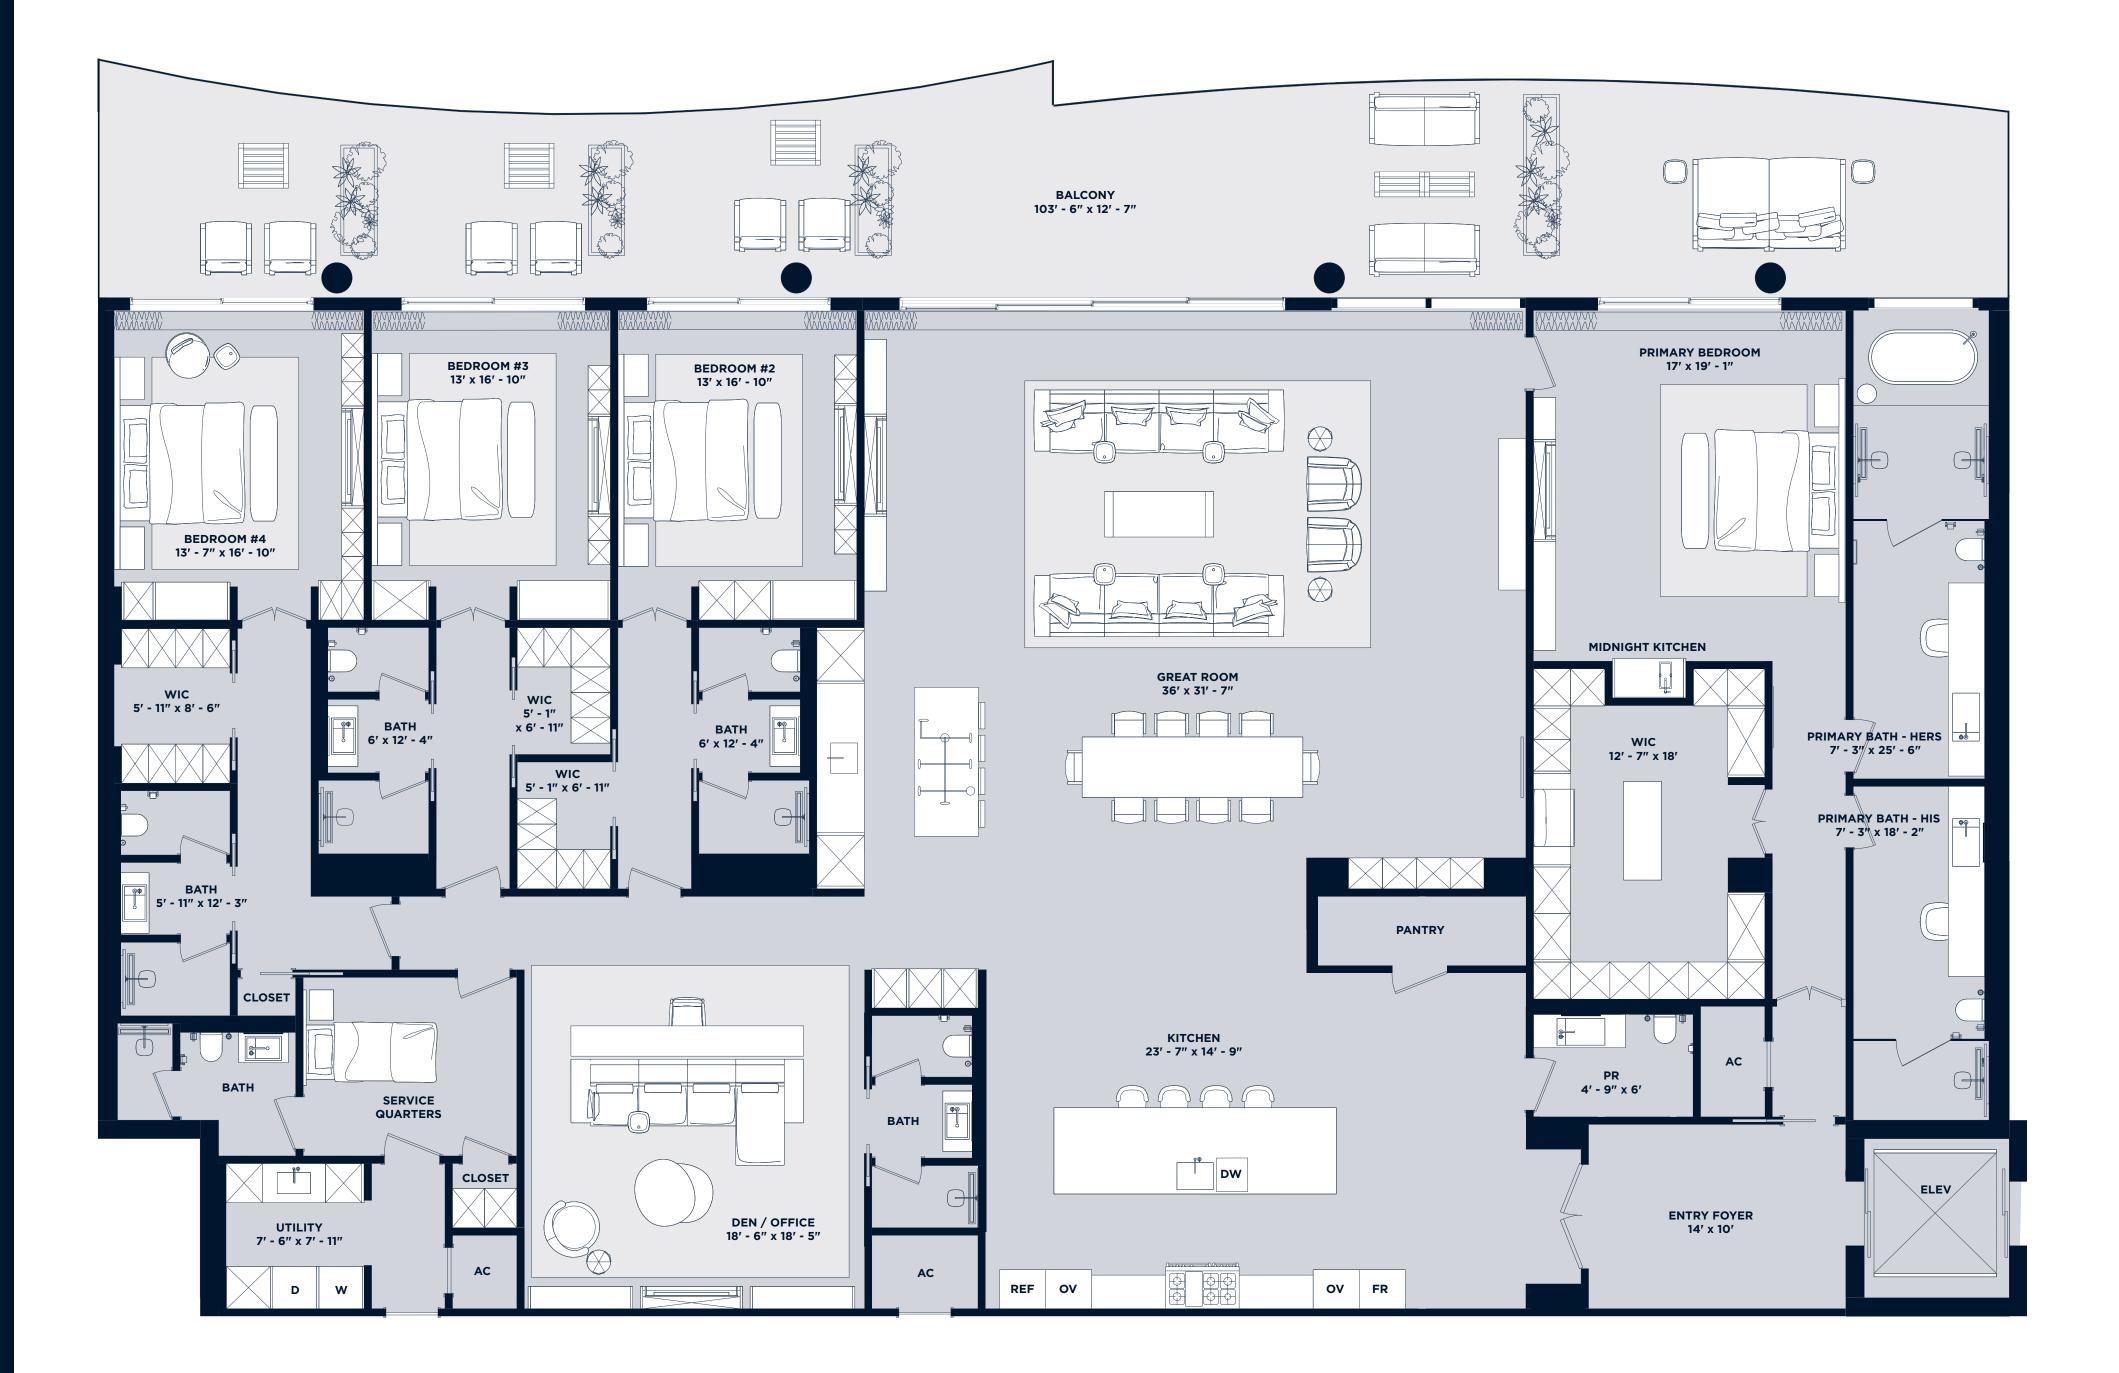

## Residences 902 & 1002

4 Bedroom | 6.5 Bathroom with Den & Service Quarters

## Residence 902

| UNIT    |  |
|---------|--|
| BALCONY |  |
| ROOFTOP |  |
| TOTAL   |  |

1,166 sf 2,439 sf 9,218 sf

5,613 sf 1,166 sf

4,840 sf 11,619 sf

5,613 sf

## Residence 1002

| UNIT    |  |
|---------|--|
| BALCONY |  |
| ROOFTOP |  |
| TOTAL   |  |

Intimate Oceanfront Living