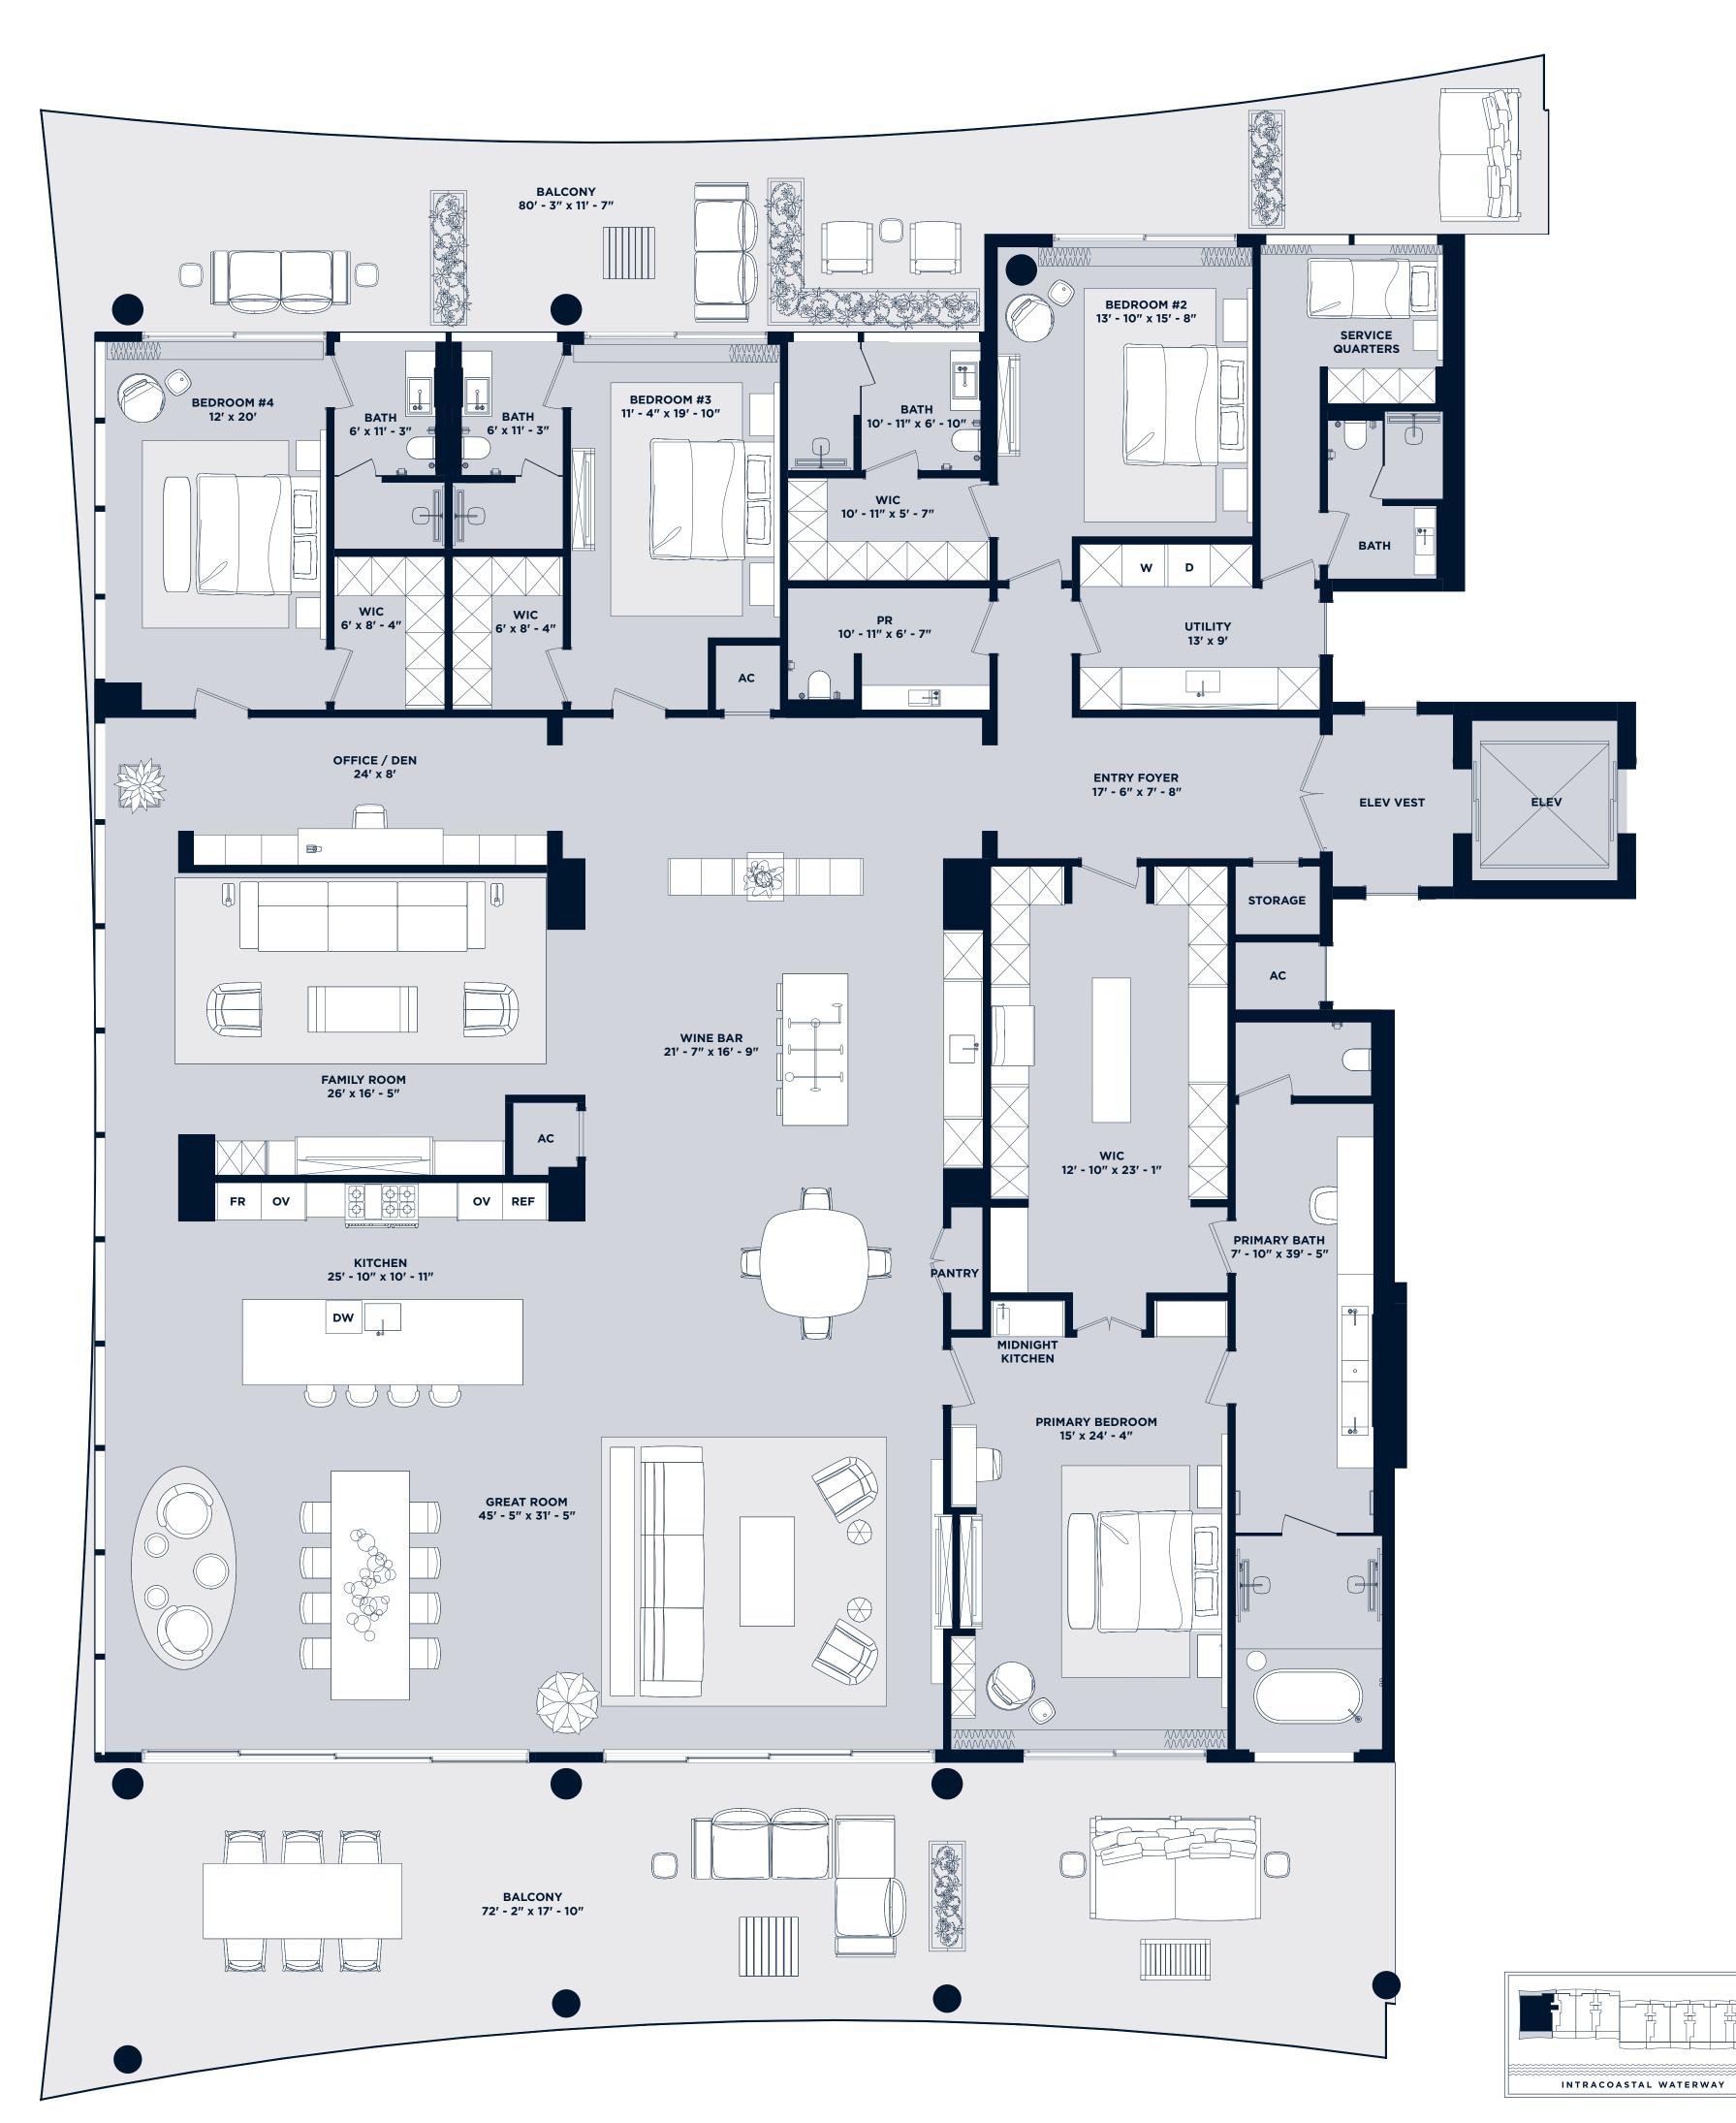

## Residences 201-I & 301-I

4 Bedroom | 5.5 Bathroom with Den & Service Quarters

## Residence 201-I

| UNIT    | 5,661 sf  |
|---------|-----------|
| BALCONY | 1,858 sf  |
| ROOFTOP | 3,653 sf  |
| TOTAL   | 11,172 sf |
|         |           |

## Residence 301-I

UNIT BALCONY ROOFTOP TOTAL

5,661 sf 1,858 sf 3,818 sf 11,337 sf

Inquiries 754 202 1225

Info@ResidencesHillsboroBeach.com RESIDENCESHILLSBOROBEACH.COM

The dimensions stated for this floor plan are approximate because there are various recognized methods for calculating the square footage of a unit. The square footage stated here is calculated from the exterior boundaries of the exterior walls to the centerline of interior demising walls without deductions for cutouts, curves, or architectural features. This method typically results in quoted dimensions greater than the dimensions that would be determined by using other accepted methods. The definition of "Unit" and the calculation method to be relied upon is set forth by the Developer in Developer's prospectus which method may result in a square footage calculation less than the result of the calculation method used here. Renderings depict features not included with purchase, but which are available at an additional cost such as wine bar and closet millwork among others. Consult the Developer' prospectus to learn what is included with purchase and to understand Unit dimensions. 2023 © HILLSBORD