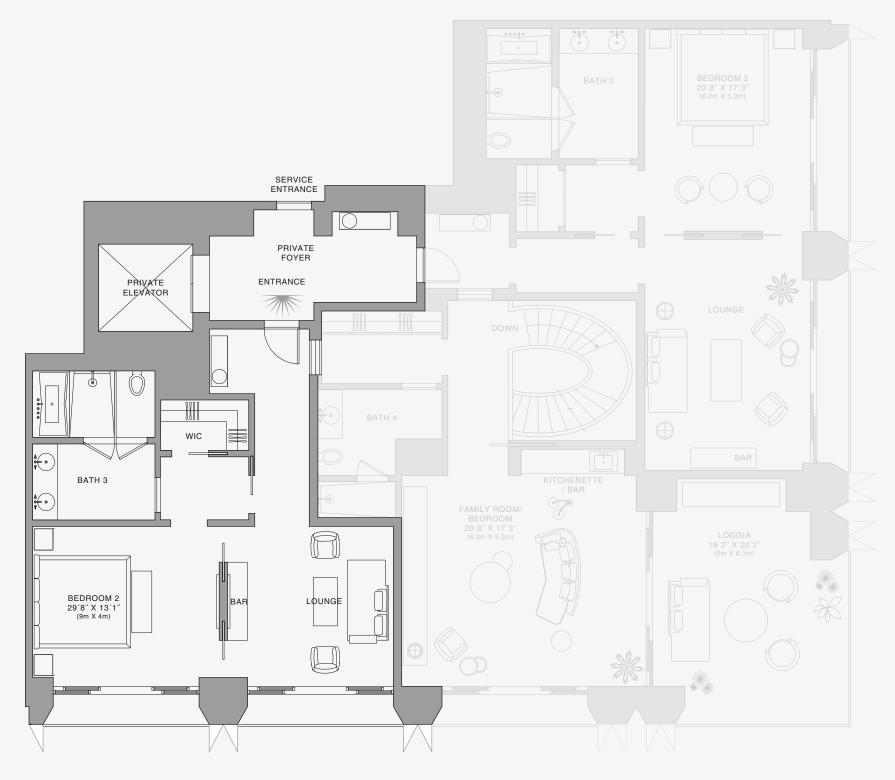

#### ROOMS

4 Bedrooms

4 Bathrooms

Powder Room

#### SQUARE FOOTAGES (SQUARE METERS)

Indoor: 5,500 SQF (511 SM) Outdoor: 1,467 SQF (136 SM) Total: 6,967 SQF (647 SM)

#### **FEATURES**

888 Duplex Suite w/ Grand Staircase

888 Junior Suites

Furniture by Dolce&Gabbana

**Dressing Room** 

11' Ceiling Height

2 Loggias & Outdoor Kitchen

Views: South East

Stated dimensions are measured to the exterior boundaries of the exterior walls and the centerline of interior demising walls and in fact vary from the dimensions that would be determined by using the description and definition of the "Unit' set forth in the Declaration (which generally only includes the interior airspace between the perimeter walls and excludes interior structural components). For your reference, the area of the Unit, determined in accordance with those defined unit boundaries, is set forth on Exhibit "3" to the Declaration of Condominium. Note that measurements of rooms set forth on this floor plan are generally taken at the greatest points of each given room (as if the room were a perfect rectangle), without regard for any cutouts. Accordingly, the area of the actual room will typically be smaller than the product obtained by multiplying the stated length times width. All dimensions are approximate and may vary with actual construction, and all floor plans and development plans are subject to change. The Condominium is not owned, developed or sold by Dolce & Gabbana S.r.I or any of its affiliates (the "Brand"). Developer uses Dolce & Gabbana marks pursuant to a license agreement with the Brand, terminable according to its terms. The Brand assumes no responsibility or liability in connection with the project, and makes no representation or warranty in thereof.