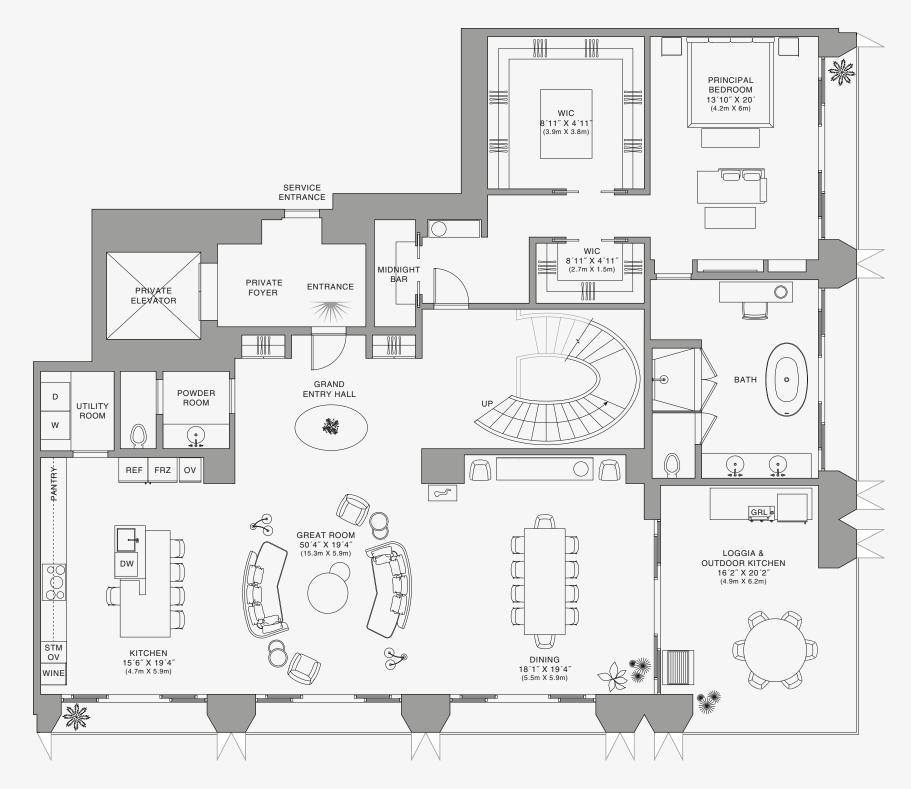

#### ROOMS

4 Bedrooms

4 Bathrooms

Powder Room

#### SQUARE FOOTAGES (SQUARE METERS)

Indoor: 5,500 SQF (511 SM) Outdoor: 1,467 SQF (136 SM) Total: 6,967 SQF (647 SM)

#### **FEATURES**

888 Duplex Suite w/ Grand Staircase

888 Junior Suites

Furniture by Dolce&Gabbana

**Dressing Room** 

11' Ceiling Height

2 Loggias & Outdoor Kitchen

Views: South East

Stated dimensions are measured to the exterior boundaries of the exterior walls and the centerline of interior demising walls and in fact vary from the dimensions that would be determined by using the description and definition of the "Unit' set forth in the Declaration (which generally only includes the interior airspace between the perimeter walls and excludes interior structural components). For your reference, the area of the Unit, determined in accordance with those defined unit boundaries, is set forth on Exhibit "3" to the Declaration of Condominium. Note that measurements of rooms set forth on this floor plan are generally taken at the greatest points of each given room (as if the room were a perfect rectangle), without regard for any cutouts. Accordingly, the area of the actual room will typically be smaller than the product obtained by multiplying the stated length times width. All dimensions are approximate and may vary with actual construction, and all floor plans and development plans are subject to change. The Condominium is not owned, developed or sold by Dolce & Gabbana S.r.I or any of its affiliates (the "Brand"). Developer uses Dolce & Gabbana marks pursuant to a license agreement with the Brand, terminable according to its terms. The Brand assumes no responsibility or liability in connection with the project, and makes no representation or warranty in thereof.