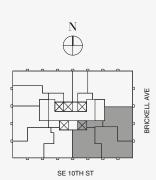

a S.r.I or any of its affiliates (the "Brand"). Developer uses Dolce & Gabbana marks pursuant to a license agreement with the Brand, terminable according to its terms. The Brand assumes no responsibility or liability in connection with the project, and makes no representation or warranty in thereof.





**LOWER FLOOR** 

12 5

Biscayne Bay

JDS DEVELOPMENT GROUP

### DOLCE & GABBANA

MIAMI

# RESIDENCE DUPLEX A

FLOOR 78 | TWO OF TWO

#### ROOMS

4 Bedrooms

4 Bathrooms

Powder Room

### SQUARE FOOTAGES (SQUARE METERS)

Indoor: 5,500 SQF (511 SM) Outdoor: 1,467 SQF (136 SM) Total: 6,967 SQF (647 SM)

#### **FEATURES**

888 Duplex Suite w/ Grand Staircase

888 Junior Suites

Furniture by Dolce&Gabbana

**Dressing Room** 

11' Ceiling Height

2 Loggias & Outdoor Kitchen

Views: South East





Stated dimensions are measured to the exterior boundaries of the exterior walls and the centerline of interior demising walls and in fact vary from the dimensions that would be determined by using the description and definition of the "Unit' set forth in the Declaration (which generally only includes the interior airspace between the perimeter walls and excludes interior structural components). For your reference, the area of the Unit, determined in accordance with those defined unit boundaries, is set forth on Exhibit "3" to the Declaration of Condominium. Note that measurements of rooms set forth on this floor plan are generally taken at the greatest points of each given room (as if the room were a perfect rectangle), without regard for any cutouts. Accordingly, the area of the actua