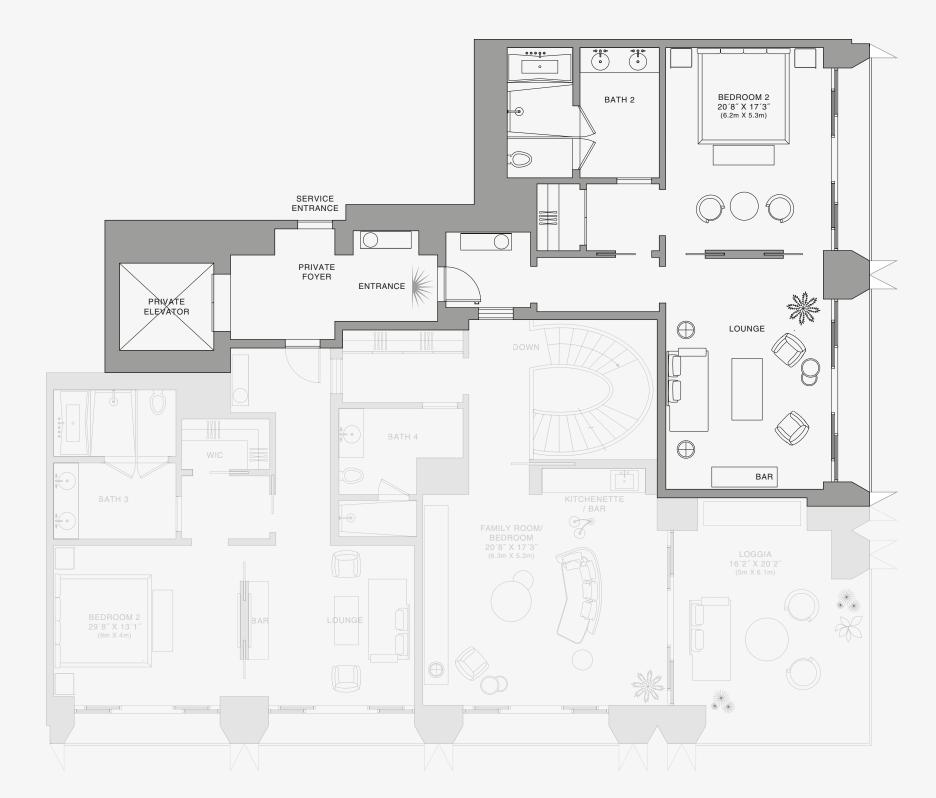

# RESIDENCE DUPLEX A

FLOOR 78 | TWO OF TWO

#### ROOMS

4 Bedrooms

4 Bathrooms

Powder Room

### SQUARE FOOTAGES (SQUARE METERS)

Indoor: 5,500 SQF (511 SM) Outdoor: 1,467 SQF (136 SM) Total: 6,967 SQF (647 SM)

#### **FEATURES**

888 Duplex Suite w/ Grand Staircase

888 Junior Suites

Furniture by Dolce&Gabbana

**Dressing Room** 

11' Ceiling Height

2 Loggias & Outdoor Kitchen

Views: South East

**UPPER FLOOR** 

12 5

Biscayne Bay